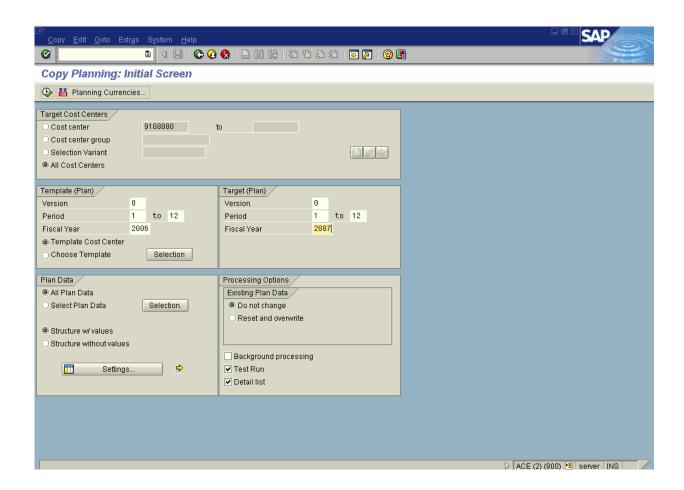

1. Double Click on **KP97 - Copy Plan to Plan** 

- 2. Click < radio button > All cost centers 

  All cost centers.
- **3.** Update the following fields:

| Field Name                  | Description          | Values |
|-----------------------------|----------------------|--------|
| Template (plan) From Period | Template from period | 1      |
| Template (plan) To Period   | Template to period   | 12     |
| Template (plan) Fiscal Year | Template Fiscal Year | 2006   |
| Target (plan) Version       | Plan Version         | 0      |
| Target (plan) From Period   | Target from period   | 1      |
| Target (plan) To Period     | Target to period     | 12     |
| Target (plan) Fiscal Year   | Target Fiscal Year   | 2007   |