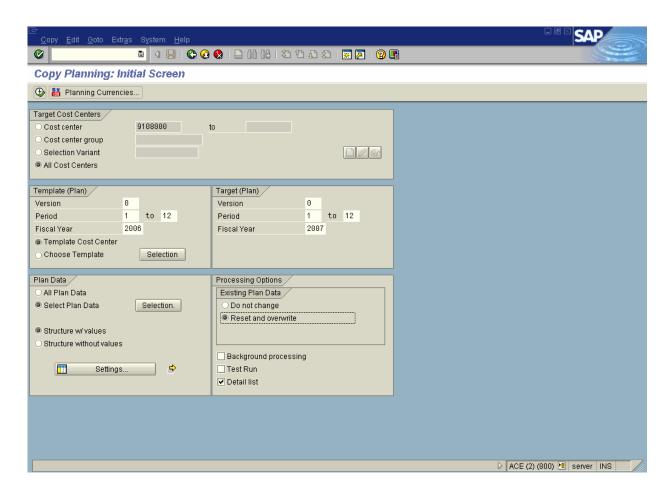

4. Click **Selection**. Button Selection.

- 5. De-activate < radio button > Revenues.
- 6. Click Enter .

- 7. Click <radio button> Reset and overwrite Reset and overwrite.
- 8. Click <checkbox> **Test run** Test run to run the process in productive mode.
- 9. Click the Enter button.