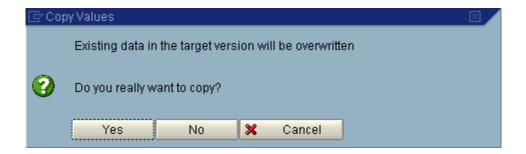

#### 10. Click Execute

11. Click **Yes** Button Yes

12. A list of copied plan values is displayed.