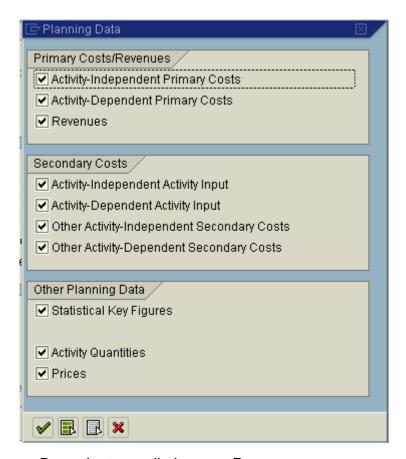

4. Click **Selection**. Button Selection.

- 5. De-activate < radio button > Revenues.
- 6. Click Enter .

- 7. Click <radio button> Reset and overwrite Reset and overwrite.
- 8. Click <checkbox> **Test run** Test run to run the process in productive mode.
- 9. Click the Enter button.