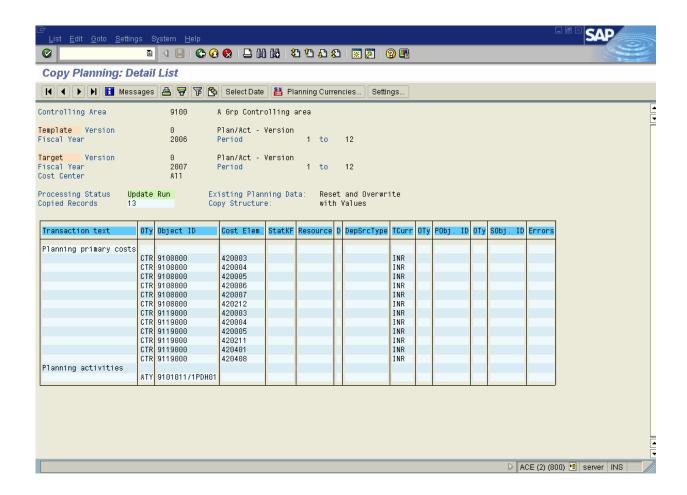

#### 10. Click Execute

11. Click **Yes** Button Yes

12. A list of copied plan values is displayed.