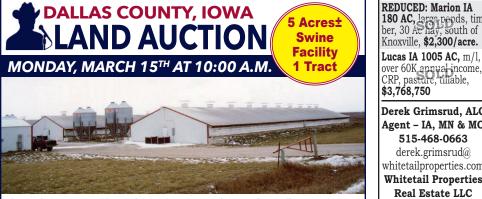

Virtual Online Auction - Bid @ www.SullivanAuctioneers.com

The Bugbee property is located in Section 15, Lincoln Township, Dallas County, Iowa. (7 miles south of Dawson, Iowa or 13 miles southwest of Perry, Iowa.) Pork producers and investors, mark your calendars now for this upcoming Dallas County, Iowa real estate auction. This turn key facility features (3) 1,100 head capacity wean to finish buildings. Included on this parcel is a 1.4 million gallon Slurrystore, bulk bins and office. This is an unprecedented opportunity to purchase a facility that is clean and ready to receive your pigs. This is an auction you not want to miss!

### Tom Bugbee - Seller

Attorney: C. Scott Finneseth • Finneseth, Dalen and Powell, PLC 1401 Willis Avenue, P.O. Box 487, Perry, IA 50220 • Ph: 515-465-4641 FOR ADDITIONAL INFO, CONTACT AUCTION MANAGERS: John Probasco (641) 856-7355 • Jim Huff (319) 931-9292