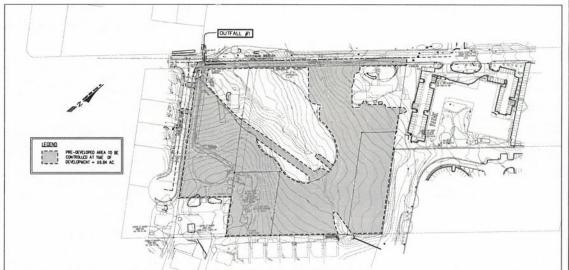

tems are shown on Simple(s). N/A.

Maintenance access gloodly to stomaster management facility(set) are shown on Simple(s). N/A.

Type of maintenance access reads with these neted on the pile is  $\underline{\underline{\mathsf{M}}}_{A}\underline{\mathsf{M}}$ , is exhalt postious, gravet etc). Landouting and the provinciation in and near the stomewaster management facility or shown on Simple(s). The Simple and Simple and

such indicates consist on the description of the provided on Steele(s) \_\_12\_.

Evoling topography with maximum contour intervals of two (2) feet and a note as to whether it is an air survey or feet run is provided on Sheet(s) \_\_2=7\_\_B, and 11-13.

11 A submission waiver is required for \_\_\_\_\_N/A
 12 Stormester management is not required because \_\_N/A\_\_\_





EXISTING SWM DIVIDE



PROPOSED SWM DIVIDE



. Description

Project Name

RESIDENCES AT MCCONNELL MANOR GDP/CDP/FDP/SEA

Springfield District Fairfax County, Virginia

Checked By DTM Project No. 2P-2375

Date MARCH 21 2019

PRELIMINARY SWM ANALYSIS

Scale: 1"= 100"

rawing Number



7712 Lizie River Turrobie Annancule, Virginia 22000 TEL 703842.8090 FAX 703842.8251 www.uten-bic.com



nd

Revision / Essue io. Description

Date

Description

Project Name

RESIDENCES

AT

MCCONNELL

MANOR

GDP/CDP/FDP/SEA

Springfield District Fairfax County, Virginia

By Checked By DTM

Project No. ZP-2375

Date MARCH 21, 2019

Drawing Title

ADEQUATE OUTFALL ANALYSIS

Scale: 1" = 150"

Drawing Number

12 Sheet 12 of 14





3/27/19

## REZONING AFFIDAVIT

DATE: 2/15/2019
(enter date affidavit is notariz