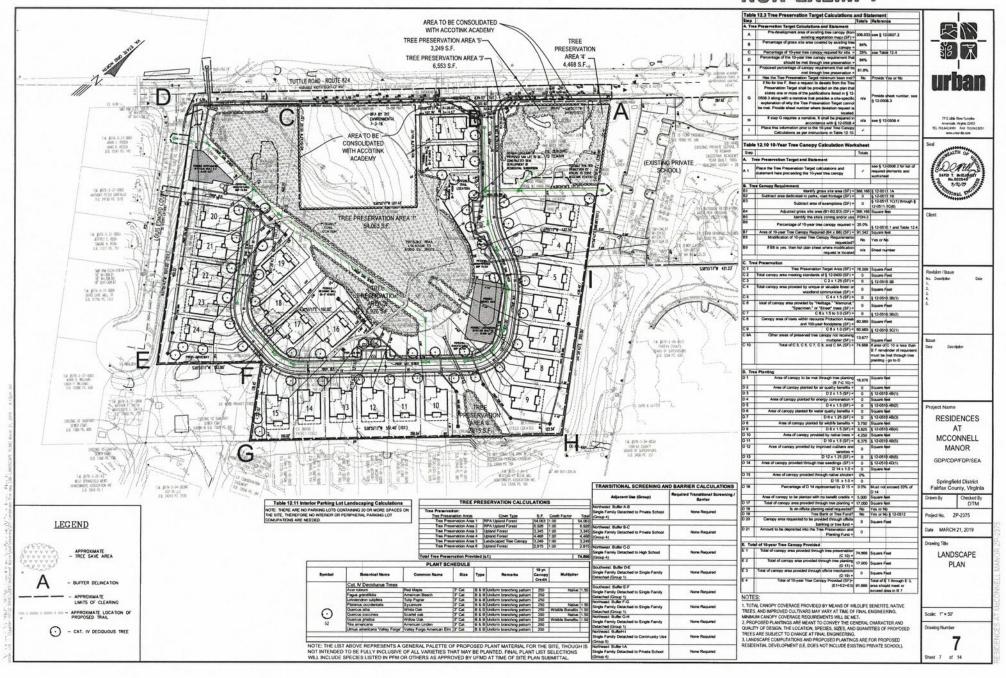

IRED: 72+2= 74 SPACES

PARKING SPACES PROVIDED

2 GARAGE & 2 DRIVEWAY SPACES \* 24 SFD UNITS

- 96 SPACES 2 DRIVEWAY SPACES x 1 SFD UNITS = 2 SPACES ON STREET PARKING - 11 SPACES TOTAL PARKING SPACES PROVIDED: - 109 SPACES

109 SPACES PROVIDED > 74 SPACES REQUIRED;

FINAL PARKING COUNT SUBJECT TO CHANGE WITH FINAL ENGINEERING PLANS.

PARKING TABULATIONS-EXISTING PRIVATE SCHOOL \* PARKING REQUIRED SCHOOL OF SPECIAL EDUCATION:

- 78 SPACES

- 4 SPACES

- 82 SPACES

2 SPACES/EACH 3 EMPLOYEES \* 110 EMPLOYEES ADDITIONAL ACCOMMODATING SPACES - 8 SPACES TOTAL - 82 SPACES

PARKING PROVIDED REGULAR SPACES HANDICAPPED SPACES

TOTAL LOADING SPACES:

REQUIRED SPACES - 2 SPACES PROVIDED SPACES - 2 SPACES

\*INFORMATION BASED ON ORIGINAL SPECIAL EXCEPTION

Scale: AS SHOWN

Shaut 2 of 14



















 $\langle \langle \langle \rangle \rangle$ 

RESIDENCES

AT MCCONNELL

MANOR

GDP/CDP/FDP/SEA

PRELIMINARY

Scale: AS SHOWN

Sheet 9 of 14

Checked By DTM





| Prainage Area A           |         |         |         |         |        |               | Practice                                      | Runoff<br>Reduction<br>Credit (%) | Managed<br>Turf Credit<br>Area (acres) | Impervious<br>Cover Credit<br>Area (acres) | Volume from<br>Upstream<br>Practice (ft <sup>2</sup> ) | Runoff<br>Reduction<br>(ft <sup>2</sup> ) | Remaining<br>Runoff<br>Volume (ft <sup>2</sup> ) | Total SMP<br>Treatment<br>Volume (ft <sup>2</sup> ) | Phosphorus<br>Removal<br>Efficiency (%) | Phosphorus<br>Load from<br>Upstream<br>Practices (lb) | Untreated<br>Phosphorus<br>Load to Practice<br>(lb) | Phosphorus<br