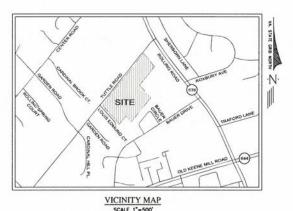

Zoning Application Analysis

REFERENCE: Application No. RZ 2019-SP-006 Con. W/ FDP 2019-SP-006 & SEA 97-S-001 (Christopher Land, LLC)

#### Case Information

Staff Coordinator: Wanda Suder

Pre-Staffing: 5/13/2019 Tentative PC: 11/13/2019 Staffing: 6/27/2019 Tentative BOS: TBD

Memo Includes Full-Size Development Plans for Noted (●) Addressees: Yes □ No 🗆