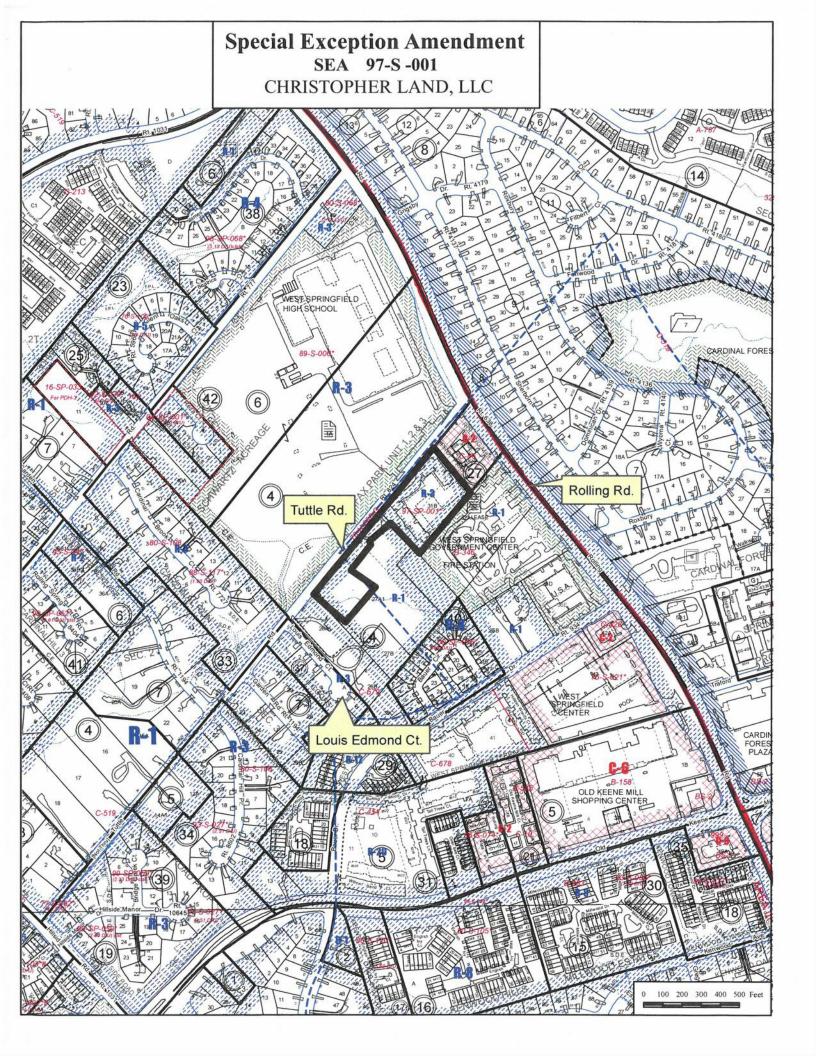

Zoning Application Analysis

REFERENCE: Application No. RZ 2019-SP-006 Con. W/ FDP 2019-SP-006 & SEA 97-S-001 (Christopher Land, LLC)

#### Case Information

Staff Coordinator: Wanda Suder

Pre-Staffing: 5/13/2019 Tentative PC: 11/13/2019 Staffing: 6/27/2019 Tentative BOS: TBD

Memo Includes Full-Size Development Plans for Noted (●) Addressees: Yes □ No 🗆