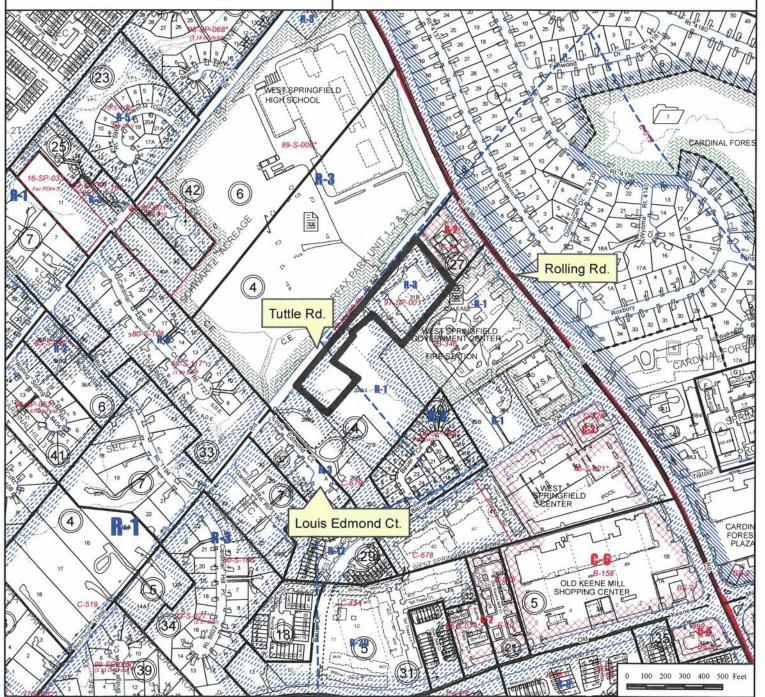

Zoning Application Analysis

REFERENCE: Application No. RZ 2019-SP-006 Con. W/ FDP 2019-SP-006 & SEA 97-S-001 (Christopher Land, LLC)

#### Case Information

Staff Coordinator: Wanda Suder

Pre-Staffing: 5/13/2019 Tentative PC: 11/13/2019 Staffing: 6/27/2019 Tentative BOS: TBD

Memo Includes Full-Size Development Plans for Noted (●) Addressees: Yes □ No 🗆