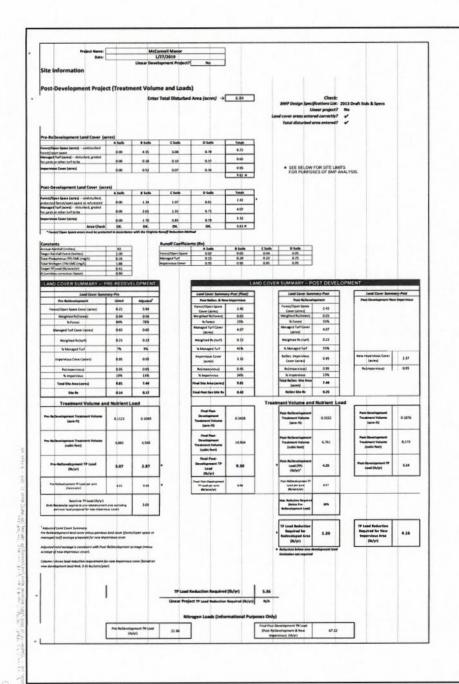

ARKING - 11 SPACES TOTAL PARKING SPACES PROVIDED: - 109 SPACES

109 SPACES PROVIDED > 74 SPACES REQUIRED;

FINAL PARKING COUNT SUBJECT TO CHANGE WITH FINAL ENGINEERING PLANS.

PARKING TABULATIONS-EXISTING PRIVATE SCHOOL \* PARKING REQUIRED SCHOOL OF SPECIAL EDUCATION:

- 78 SPACES

- 4 SPACES

- 82 SPACES

2 SPACES/EACH 3 EMPLOYEES \* 110 EMPLOYEES ADDITIONAL ACCOMMODATING SPACES - 8 SPACES TOTAL - 82 SPACES

PARKING PROVIDED REGULAR SPACES HANDICAPPED SPACES

TOTAL LOADING SPACES:

REQUIRED SPACES - 2 SPACES PROVIDED SPACES - 2 SPACES

\*INFORMATION BASED ON ORIGINAL SPECIAL EXCEPTION

Scale: AS SHOWN

Shaut 2 of 14



















 $\langle \langle \langle \rangle \rangle$ 

RESIDENCES

AT MCCONNELL

MANOR

GDP/CDP/FDP/SEA

PRELIMINARY

Scale: AS SHOWN

Sheet 9 of 14

Checked By DTM





| Prainage Area A           |         |         |         |         |        |               | Practice                                      | Runoff<br>Reduction<br>Credit (%) | Managed<br>Turf Credit<br>Area (acres) | Impervious<br>Cover Credit<br>Area (acres) | Volume from<br>Upstream<br>Practice (ft <sup>2</sup> ) | Runoff<br>Reduction<br>(ft <sup>2</sup> ) | Remaining<br>Runoff<br>Volume (ft <sup>2</sup> ) | Total SMP<br>Treatment<br>Volume (ft <sup>2</sup> ) | Phosphorus<br>Removal<br>Efficiency (%) | Phosphorus<br>Load from<br>Upstream<br>Practices (lb) | Untreated<br>Phosphorus<br>Load to Practice<br>(lb) | Phosphorus<br>Removed By<br>Practice (Ib) | Remaining<br>Phosphorus<br>Load (lb) | Downstream Practice to be<br>Employed |
|---------------------------|---------|---------|-