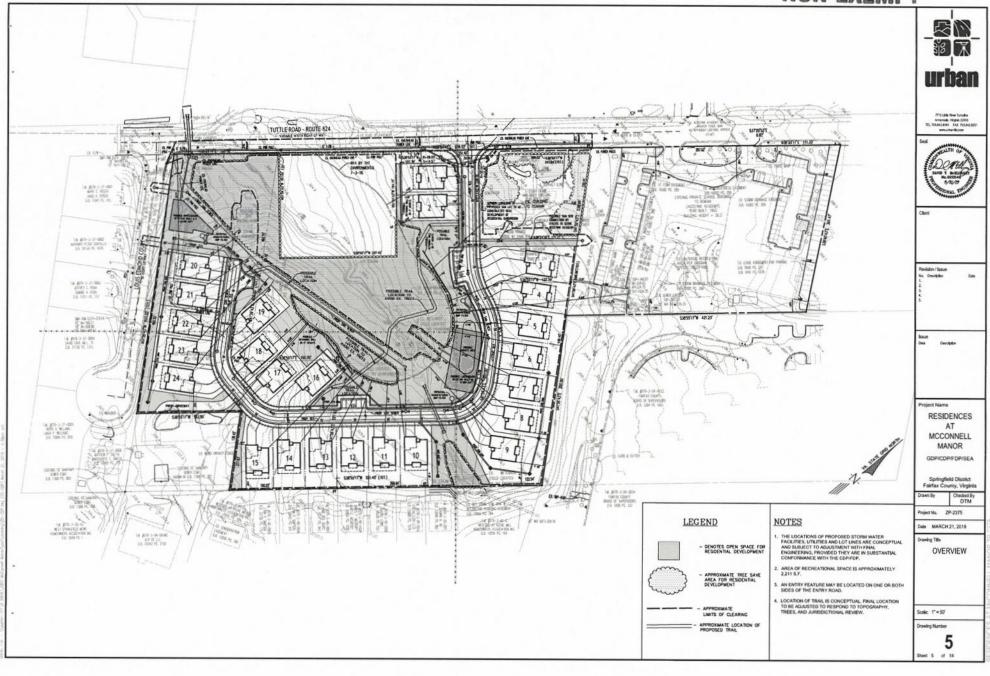

Zoning Application Analysis

REFERENCE: Application No. RZ 2019-SP-006 Con. W/ FDP 2019-SP-006 & SEA 97-S-001 (Christopher Land, LLC)

#### Case Information

Staff Coordinator: Wanda Suder

Pre-Staffing: 5/13/2019 Tentative PC: 11/13/2019 Staffing: 6/27/2019 Tentative BOS: TBD

Memo Includes Full-Size Development Plans for Noted (●) Addressees: Yes □ No 🗆