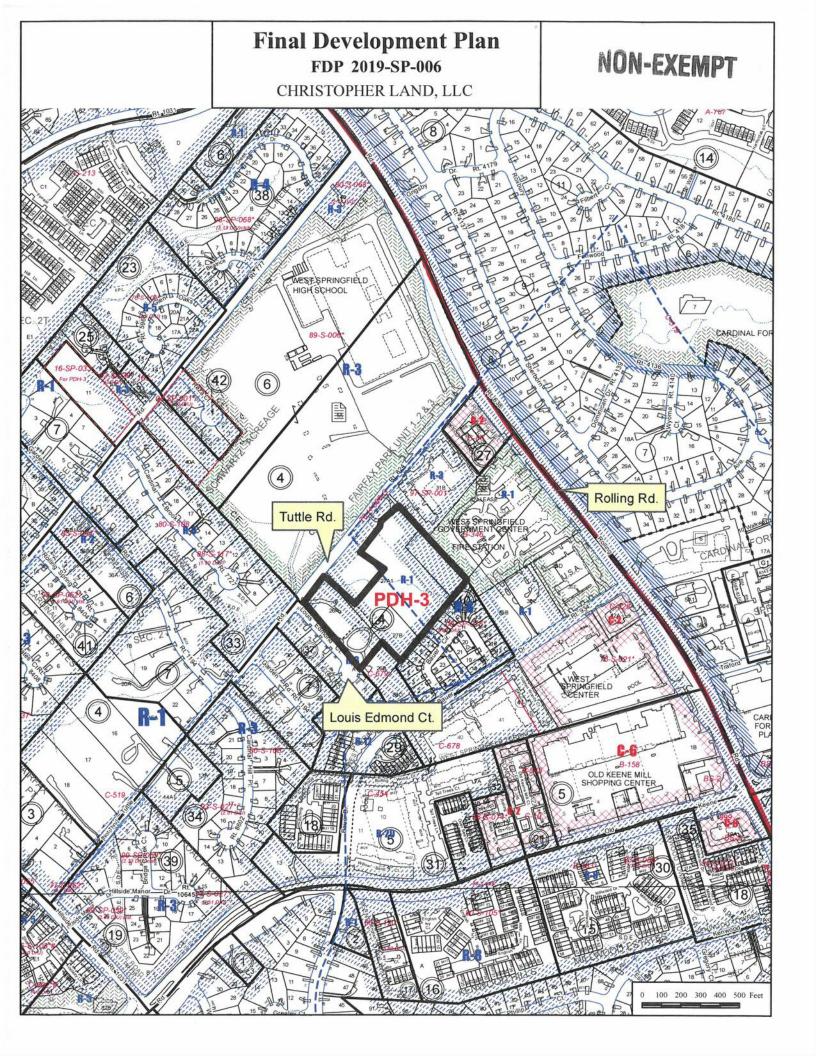

Zoning Application Analysis

REFERENCE: Application No. RZ 2019-SP-006 Con. W/ FDP 2019-SP-006 & SEA 97-S-001 (Christopher Land, LLC)

#### Case Information

Staff Coordinator: Wanda Suder

Pre-Staffing: 5/13/2019 Tentative PC: 11/13/2019 Staffing: 6/27/2019 Tentative BOS: TBD

Memo Includes Full-Size Development Plans for Noted (●) Addressees: Yes □ No 🗆