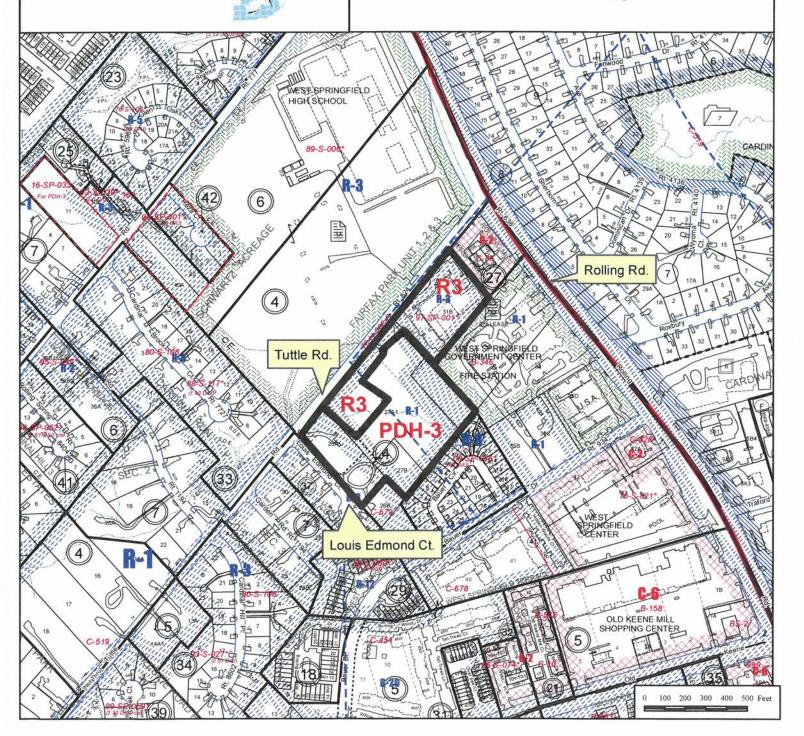

Zoning Application Analysis

REFERENCE: Application No. RZ 2019-SP-006 Con. W/ FDP 2019-SP-006 & SEA 97-S-001 (Christopher Land, LLC)