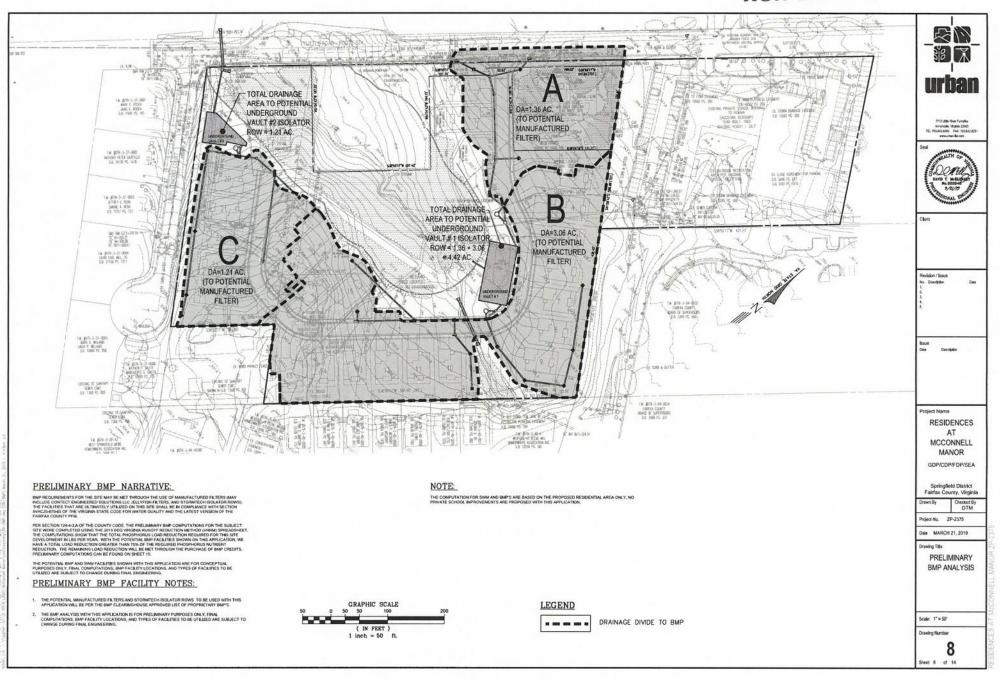

ED: 72+2= 74 SPACES

PARKING SPACES PROVIDED

2 GARAGE & 2 DRIVEWAY SPACES \* 24 SFD UNITS

- 96 SPACES 2 DRIVEWAY SPACES x 1 SFD UNITS = 2 SPACES ON STREET PARKING - 11 SPACES TOTAL PARKING SPACES PROVIDED: - 109 SPACES

109 SPACES PROVIDED > 74 SPACES REQUIRED;

FINAL PARKING COUNT SUBJECT TO CHANGE WITH FINAL ENGINEERING PLANS.

PARKING TABULATIONS-EXISTING PRIVATE SCHOOL \* PARKING REQUIRED SCHOOL OF SPECIAL EDUCATION:

- 78 SPACES

- 4 SPACES

- 82 SPACES

2 SPACES/EACH 3 EMPLOYEES \* 110 EMPLOYEES ADDITIONAL ACCOMMODATING SPACES - 8 SPACES TOTAL - 82 SPACES

PARKING PROVIDED REGULAR SPACES HANDICAPPED SPACES

TOTAL LOADING SPACES:

REQUIRED SPACES - 2 SPACES PROVIDED SPACES - 2 SPACES

\*INFORMATION BASED ON ORIGINAL SPECIAL EXCEPTION

Scale: AS SHOWN

Shaut 2 of 14



















 $\langle \langle \langle \rangle \rangle$ 

RESIDENCES

AT MCCONNELL

MANOR

GDP/CDP/FDP/SEA

PRELIMINARY

Scale: AS SHOWN

Sheet 9 of 14

Checked By DTM





| Prainage Area A           |         |         |         |         |        |               | Practice                                      | Runoff<br>Reduction<br>Credit (%) | Managed<br>Turf Credit<br>Area (acres) | Impervious<br>Cover Credit<br>Area (acres) | Volume from<br>Upstream<br>Practice (ft <sup>2</sup> ) | Runoff<br>Reduction<br>(ft <sup>2</sup> ) | Remaining<br>Runoff<br>Volume (ft <sup>2</sup> ) | Total SMP<br>Treatment<br>Volume (ft <sup>2</sup> ) | Phosphorus<br>Removal<br>Efficiency (%) | Phosphorus<br>Load from<br>Upstream<br>Practices (lb) | Untreated<br>Phosphorus<br>Load to Practice<br>(lb) | Phosphorus<br>R