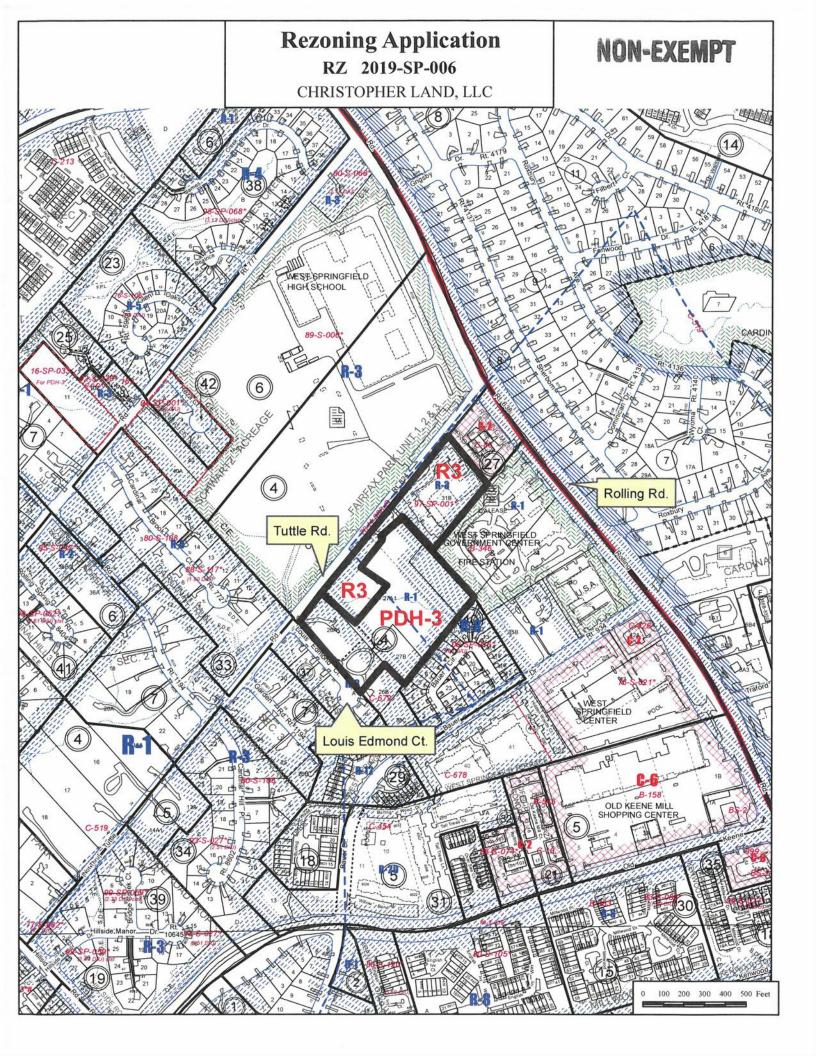

Zoning Application Analysis

REFERENCE: Application No. RZ 2019-SP-006 Con. W/ FDP 2019-SP-006 & SEA 97-S-001 (Christopher Land, LLC)

#### Case Information

Staff Coordinator: Wanda Suder

Pre-Staffing: 5/13/2019 Tentative PC: 11/13/2019 Staffing: 6/27/2019 Tentative BOS: TBD

Memo Includes Full-Size Development Plans for Noted (●) Addressees: Yes □ No 🗆