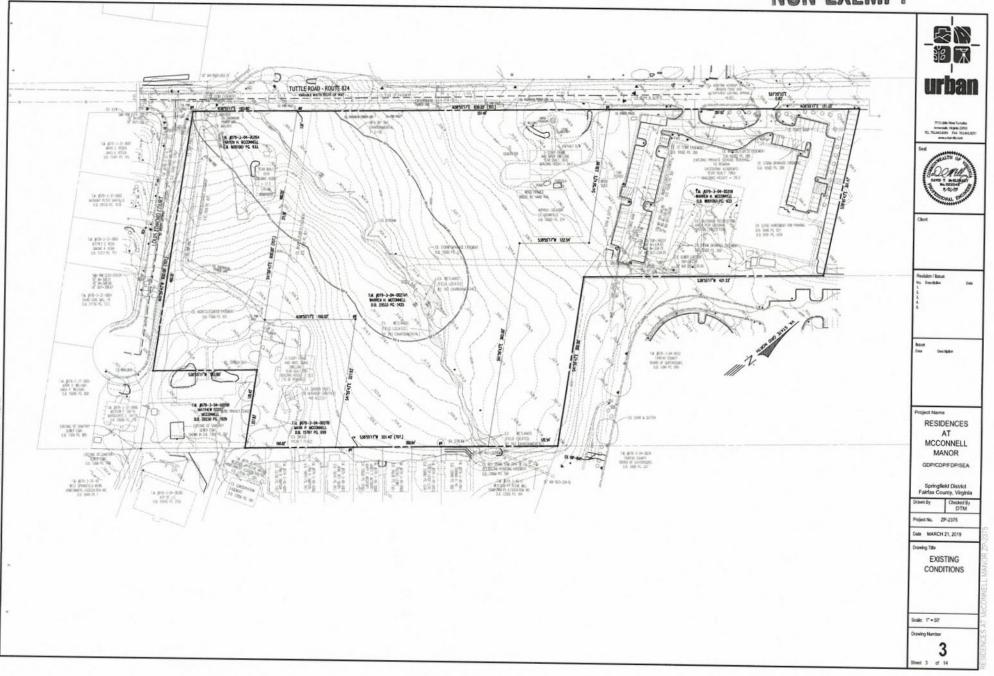

Zoning Application Analysis

REFERENCE: Application No. RZ 2019-SP-006 Con. W/ FDP 2019-SP-006 & SEA 97-S-001 (Christopher Land, LLC)

#### Case Information

Staff Coordinator: Wanda Suder

Pre-Staffing: 5/13/2019 Tentative PC: 11/13/2019 Staffing: 6/27/2019 Tentative BOS: TBD

Memo Includes Full-Size Development Plans for Noted (●) Addressees: Yes □ No 🗆