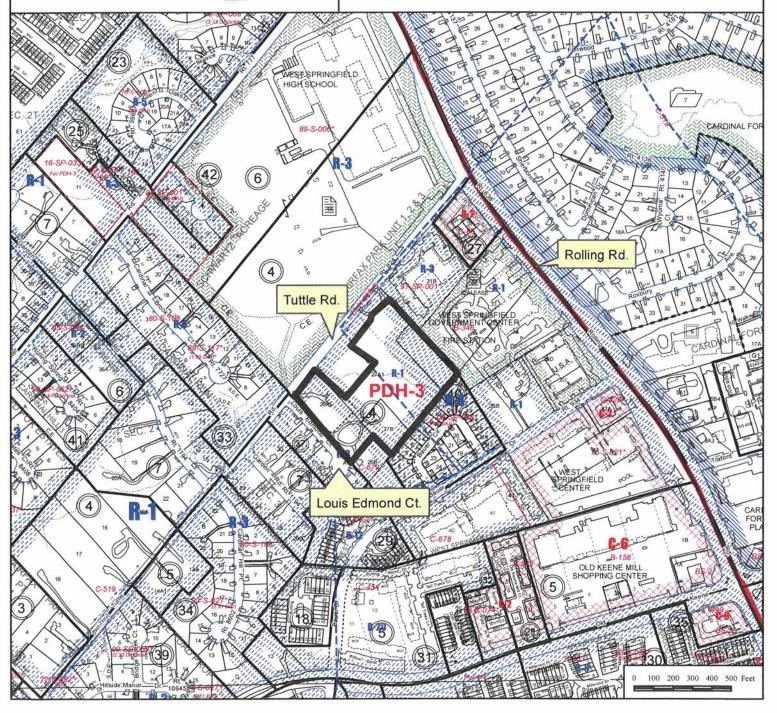

Zoning Application Analysis

REFERENCE: Application No. RZ 2019-SP-006 Con. W/ FDP 2019-SP-006 & SEA 97-S-001 (Christopher Land, LLC)