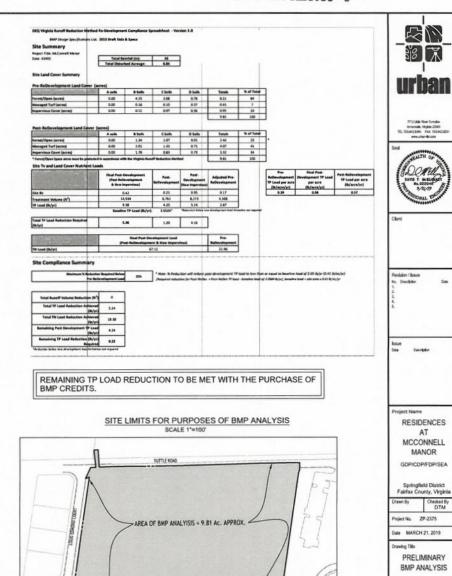

KING - 11 SPACES TOTAL PARKING SPACES PROVIDED: - 109 SPACES

109 SPACES PROVIDED > 74 SPACES REQUIRED;

FINAL PARKING COUNT SUBJECT TO CHANGE WITH FINAL ENGINEERING PLANS.

PARKING TABULATIONS-EXISTING PRIVATE SCHOOL \* PARKING REQUIRED SCHOOL OF SPECIAL EDUCATION:

- 78 SPACES

- 4 SPACES

- 82 SPACES

2 SPACES/EACH 3 EMPLOYEES \* 110 EMPLOYEES ADDITIONAL ACCOMMODATING SPACES - 8 SPACES TOTAL - 82 SPACES

PARKING PROVIDED REGULAR SPACES HANDICAPPED SPACES

TOTAL LOADING SPACES:

REQUIRED SPACES - 2 SPACES PROVIDED SPACES - 2 SPACES

\*INFORMATION BASED ON ORIGINAL SPECIAL EXCEPTION

Scale: AS SHOWN

Shaut 2 of 14



















 $\langle \langle \langle \rangle \rangle$ 

RESIDENCES

AT MCCONNELL

MANOR

GDP/CDP/FDP/SEA

PRELIMINARY

Scale: AS SHOWN

Sheet 9 of 14

Checked By DTM





| Prainage Area A           |         |         |         |         |        |               | Practice                                      | Runoff<br>Reduction<br>Credit (%) | Managed<br>Turf Credit<br>Area (acres) | Impervious<br>Cover Credit<br>Area (acres) | Volume from<br>Upstream<br>Practice (ft <sup>2</sup> ) | Runoff<br>Reduction<br>(ft <sup>2</sup> ) | Remaining<br>Runoff<br>Volume (ft <sup>2</sup> ) | Total SMP<br>Treatment<br>Volume (ft <sup>2</sup> ) | Phosphorus<br>Removal<br>Efficiency (%) | Phosphorus<br>Load from<br>Upstream<br>Practices (lb) | Untreated<br>Phosphorus<br>Load to Practice<br>(lb) | Phosphorus<br>Removed By<br>Practice (Ib) | Remaining<br>Phosphorus<br>Load (lb) | Downstream Practice to be<br>Employed |
|---------------------------|---------|---------|---