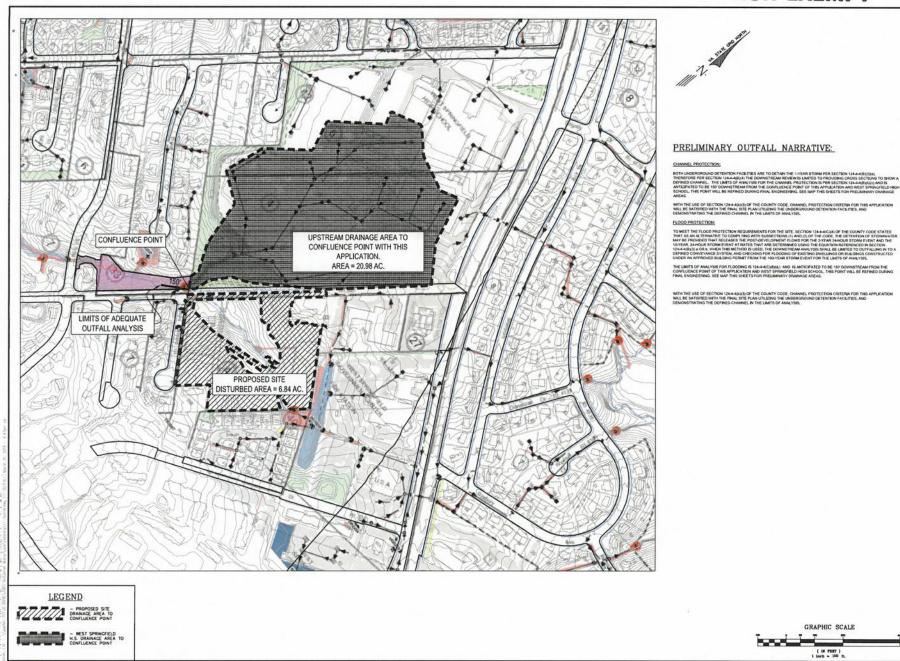

et etc). Landouting and the provinciation in and near the stomewaster management facility or shown on Simple(s). The Simple and Simple and

such indicates consist on the description of the provided on Steele(s) \_\_12\_.

Evoling topography with maximum contour intervals of two (2) feet and a note as to whether it is an air survey or feet run is provided on Sheet(s) \_\_2=7\_\_B, and 11-13.

11 A submission waiver is required for \_\_\_\_\_N/A
 12 Stormester management is not required because \_\_N/A\_\_\_





EXISTING SWM DIVIDE



PROPOSED SWM DIVIDE



. Description

Project Name

RESIDENCES AT MCCONNELL MANOR GDP/CDP/FDP/SEA

Springfield District Fairfax County, Virginia

Checked By DTM Project No. 2P-2375

Date MARCH 21 2019

PRELIMINARY SWM ANALYSIS

Scale: 1"= 100"

rawing Number



7712 Lizie River Turrobie Annancule, Virginia 22000 TEL 703842.8090 FAX 703842.8251 www.uten-bic.com



nd

Revision / Essue io. Description

Date

Description

Project Name

RESIDENCES

AT

MCCONNELL

MANOR

GDP/CDP/FDP/SEA

Springfield District Fairfax County, Virginia

By Checked By DTM

Project No. ZP-2375

Date MARCH 21, 2019

Drawing Title

ADEQUATE OUTFALL ANALYSIS

Scale: 1" = 150"

Drawing Number

12 Sheet 12 of 14





3/27/19

## REZONING AFFIDAVIT

DATE: 2/15/2019
(enter date affidavit is notarized)

| I,                  |            | , do hereby state that I am an                                   |
|---------------------|------------|------------------------------------------------------------------|
| (enter nam          | e of appli | cant or authorized agent)