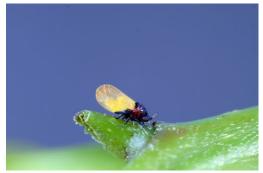

Limataphalara brevicephala, a psyllid, a significant find. This psyllid was rediscovered after about a decade. It is rare and apparently restricted to Ocotea coriacea (lancewood). (Collier County; E2014-2836; Scott D. Krueger and Susan E. Halbert; 22 April 2014.) (Dr. Susan E. Halbert.)

*Limataphalara brevicephala*, a psyllid (adult)
Photograph courtesy of Lyle J. Buss, University of Florida