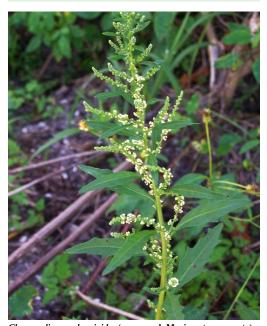

Some of the samples received for identification are discussed below:

Chenopodium ambrosioides L. (wormseed, Mexican tea, epazote), from a genus of about 100 mainly weedy species native to temperate areas. Chenopodiaceae (or more recently, Amaranthaceae; the species name is now considered a synonym of *Dysphania ambrosioides* (L.) Mosyakin & Clemants by some taxonomists). This is an annual or perennial taprooted herb, easily recognized by its strong fetid odor. The glandular stems are erect or ascending, to 1 m tall. Leaves are alternate, oblong to ovate or rhombic-lanceolate, to about 12 cm long and 6 cm broad (size reduced upward on the branches), sinuatedentate or sinuate-pinnatifid, and may be copiously dotted with resinous, yellow glands. The inflorescences are compact clusters on glandular spikes. Flowers are sessile, greenish, with five sepals, no petals, five stamens and two stigmas. The crushed whole plant, flower spikes, seeds, and seed oil have been widely employed by the native people of the Americas for combating intestinal parasites and many other ailments. Oil of *Chenopodium* (sometimes called Baltimore oil) was sold as a treatment for hookworms and ascarids in humans, cats, dogs, horses and pigs in the early 1900s. In some countries, the plant continues to be used treat worm infections in non-ruminant animals and humans. Unfortunately, the dose needed to treat parasites is similar to the amount that can cause intestinal distress, and the plant extracts are not as effective as other commonly used anthelmintics. Mayans used the leaves as a spice, and it continues to be used for seasoning food in Mexico and Guatemala. An infusion of the leaves is a popular herbal tea in Mexico, Germany and the West Indies. Native to North and South America and established throughout tropical and warm regions of the world, this species is found in almost all Florida counties. (Miami-Dade County; B2014-423; Jake M. Farnum; 4 June 2014 and Orange County; B2014-482; Dr. Belainesh Desta, Division of Animal Industry; 16 June 2014.) (Bryson and DeFelice 2009; Correll and Correll 1982; Morton 1981; http://www.ansci.cornell.edu/plants/medicinal/epazote.html [accessed 2014 July 9].)

Chenopodium ambrosioides (wormseed, Mexican tea, epazote)
Photograph courtesy of Dennis Girard, Atlas of Florida Vascular
Plants <a href="https://florida.plantatlas.usf.edu/Photo.aspx?id=14254">https://florida.plantatlas.usf.edu/Photo.aspx?id=14254</a>