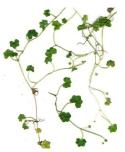

### Highlights

Hydrocotyle bowlesioides Mathias & Constance (largeleaf marshpennywort). Of the six species of Hydrocotyle found in Florida, this is the least common, having previously been reported from only a single location in Leon County. Native to Costa Rica and Panama, largeleaf marshpennywort has naturalized in parts of South America, Hawaii and New Zealand. This is only the fourth time the species has been documented from the continental United States, and the first time it has been found in a nursery setting. Previously, it has been reported from lawns in Thomasville, Georgia, and Tallahassee, Florida, and from an unspecified habitat (based on a herbarium specimen with limited data) in western Louisiana.

#### Hydrocotyle bowlesioides Mathias & Constance (largeleaf

marshpennywort), from a cosmopolitan genus of approximately 200 species. Araliaceae (traditionally placed in the Umbelliferae/Apiaceae). This low-growing, herbaceous groundcover has five-lobed leaves to 5 cm wide, with a deep basal sinus extending to the petiole. Both surfaces of the leaf are hirsute (covered with stiff, uniseriate hairs), and the hairs are frequently crowded at the juncture of the leaf blade and petiole, giving it a conspicuously fuzzy appearance. The inflorescences are simple, axillary umbels borne on slender peduncles 3 to 15 mm long. Individual flowers are white with pink fringe on the outer edge. The tiny (1.5 mm wide) fruit are ribbed and minutely hispid or slightly granular with a persistent style. Of the six species of *Hydrocotyle* found in Florida, this is the least common, having previously been reported from only a single location in Leon County. Native to Costa Rica and Panama, largeleaf marshpennywort has naturalized in parts of South America, Hawaii and New Zealand. This is only the fourth time the species has been documented from the continental United States, and the first time it has been found in a nursery setting. Previously, it has been reported from lawns in Thomasville, Georgia, and Tallahassee, Florida, and from an unspecified habitat (based on a herbarium specimen with

little data) in western Louisiana. In this case, largeleaf marshpennywort was found growing in potted *Dracaena* plants, which had been imported without soil from Costa Rica. It seems likely that the tiny seeds were introduced on the *Dracaena* leaves or stems. The other five species of *Hydrocotyle* found in Florida, four of which are native, typically occur on wet sites such as marshes, floodplain forests, and pond and lake margins. Two species, *Hydrocotyle bonariensis* and *Hydrocotyle umbellata*, both colloquially known as dollarweed, are common weeds in well-irrigated lawns and other wet, disturbed sites. (St. Lucie County; B2014-474; Dagne A. Vasquez; 17 June 2014.) (Ecroyd 2010; Thornhill and Krings 2012.) (Written by Marc S. Frank.)