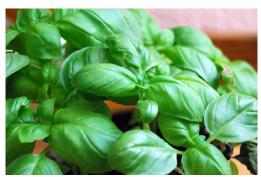

Fusarium oxysporum f. sp. basilici (Fusarium wilt and canker of basil) was found on Ocimum basilicum (edible basil) in Stuart, Florida, at a hydroponic cultivation operation. Sweet basil is a relatively easily grown herb in the mint family that is widely cultivated both commercially and in home gardens. Among the most common recent problems with this crop are downy mildew, caused by Peronospora belbahrii, and bacterial leaf spot, caused by Pseudomonas cichorii. Fusarium wilt and canker caused by Fusarium oxysporum f. sp. basilici represents a third major disease of recent origin and is now one of the more serious diseases of this crop.