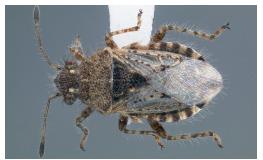

Arhyssus parvicornis, a scentless plant bug, a new Florida state record. This is the tiniest species in the genus. It is widespread in the western United States and ranges into Central America. This species is not likely to become a pest. (Palm Beach County; E2014-3521; Vince Golia, Florida State Collection of Arthropods Research Associate; 9 July 2009.) (Dr. Thomas J. Henry, USNM, and Dr. Susan E. Halbert.)