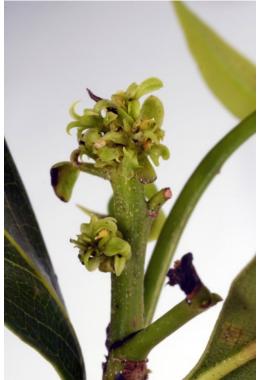

Aceria tournefortiae, an eriophyid mite, a new continental USA record. Many species in this genus form leaf galls and are considered economically important in their natural ranges. This species was described from the galls on *Tournefortia hirsutissima* (chiggery grapes) in Cuba. The Florida record was also from *T. hirsutissima*, a native plant that is found in Monroe, Collier and Hendry counties as well as much of the Caribbean region.

Tournefortia hirsutissima (chiggery grapes)
Photograph courtesy of Keith Bradley, Atlas of Florida Vascular
Plants http://florida.plantatlas.usf.edu/Photo.aspx?id=13939

Araneus gadus, an orbweaver Photograph courtesy of G. B. Edwards, DPI

Aceria tournefortiae, an eriophyid mite, a new continental USA record. Many species in this genus form leaf galls and are considered economically important in their natural ranges. This species was described from the galls on *Tournefortia hirsutissima* (chiggery grapes) in Cuba. The Florida record was also from *T. hirsutissima*, a native plant that is found in Monroe, Collier and Hendry counties as well as much of the Caribbean region. Many eriophyid mites are very host specific, and *A. tournefortiae* probably is found throughout the host range. (Miami-Dade County; E2014-3105; Olga Garcia and Frank A. Burgos; 7 May 2014.) (Dr. W. C. 'Cal' Welbourn.)