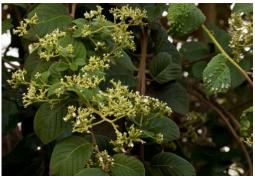

#### Hydrocotyle bowlesioides Mathias & Constance (largeleaf

marshpennywort), from a cosmopolitan genus of approximately 200 species. Araliaceae (traditionally placed in the Umbelliferae/Apiaceae). This low-growing, herbaceous groundcover has five-lobed leaves to 5 cm wide, with a deep basal sinus extending to the petiole. Both surfaces of the leaf are hirsute (covered with stiff, uniseriate hairs), and the hairs are frequently crowded at the juncture of the leaf blade and petiole, giving it a conspicuously fuzzy appearance. The inflorescences are simple, axillary umbels borne on slender peduncles 3 to 15 mm long. Individual flowers are white with pink fringe on the outer edge. The tiny (1.5 mm wide) fruit are ribbed and minutely hispid or slightly granular with a persistent style. Of the six species of *Hydrocotyle* found in Florida, this is the least common, having previously been reported from only a single location in Leon County. Native to Costa Rica and Panama, largeleaf marshpennywort has naturalized in parts of South America, Hawaii and New Zealand. This is only the fourth time the species has been documented from the continental United States, and the first time it has been found in a nursery setting. Previously, it has been reported from lawns in Thomasville, Georgia, and Tallahassee, Florida, and from an unspecified habitat (based on a herbarium specimen with

little data) in western Louisiana. In this case, largeleaf marshpennywort was found growing in potted *Dracaena* plants, which had been imported without soil from Costa Rica. It seems likely that the tiny seeds were introduced on the *Dracaena* leaves or stems. The other five species of *Hydrocotyle* found in Florida, four of which are native, typically occur on wet sites such as marshes, floodplain forests, and pond and lake margins. Two species, *Hydrocotyle bonariensis* and *Hydrocotyle umbellata*, both colloquially known as dollarweed, are common weeds in well-irrigated lawns and other wet, disturbed sites. (St. Lucie County; B2014-474; Dagne A. Vasquez; 17 June 2014.) (Ecroyd 2010; Thornhill and Krings 2012.) (Written by Marc S. Frank.)