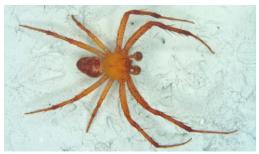

Araneus gadus, an orbweaver, a new Florida state record. This species is one of the least common of a group of colorful small orbweavers distributed over eastern North America. Its previous known range is from Arkansas to New England, with the southernmost record from western central Alabama. This record represents a considerable range extension (Escambia County; E2014-3407; Johanna K. Welch and Randal E. St. Louis; 15 May 2014.) (Dr. G. B. Edwards.)