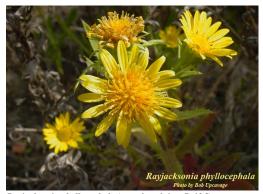

Rayjacksonia phyllocephala (camphor daisy, Gulf Coast camphor-daisy), flower

Photograph courtesy of Bob Upcavage, Atlas of Florida Vascular Plants <a href="http://florida.plantatlas.usf.edu/Photo.aspx?id=13662">http://florida.plantatlas.usf.edu/Photo.aspx?id=13662</a>

Rayjacksonia phyllocephala (DC.) R. L. Hartman & M. A. Lane (camphor daisy, Gulf Coast camphor-daisy), from a genus of three North American species. Compositae. Known as Haplopappus phyllocephalus DC. until fairly recently (1996), this unusual sounding genus is now named for Ray Jackson (Raymond Carl Jackson, 1928-2008, botanist and plant geneticist). The plant is usually considered an annual, but can grow as a perennial, to 1 m tall with a white pubescent stem and has a tap root that can become woody. The alternate leaves are sessile to subpetiolate with oblong to oblanceolate blades and coarsely serrate (with widely separated teeth) margins that for Florida populations have bristle-tipped teeth. Crushed leaves are emit a camphor odor, suggesting the common name. The inflorescences are often surrounded by leaves or leaf-like pedunular bracts that continue to base of the heads. Both ray and disc florets are yellow. At first glance, this beach-dwelling species can be mistaken for Borrichia frutescens, the sea-oxeye daisy, but that species has opposite, not alternate, leaves with entire, not spinulose serrate margins. Although it can be a common plant through most of its native range in dunes. salt flats, pinelands and dry fields in Mexico, Colorado, Texas and Louisiana, in Florida, it is found in only a few coastal counties (Levy, Pasco to Sarasota, Lee and Monroe (Keys) counties) in dunes and open coastal areas. (Pinellas County; B2014-471; Linda G. McRay; 17 June 2014.) (Hammer 2004; Lane and Hartman 1996; Nesom et al. 2013; http://www.efloras.org/florataxon. aspx?flora\_id=1&taxon\_id=250067438 [accessed 2014 July 17]; http://lee.ifas. ufl.edu/Hort/GardenPubsAZ/Camphor daisy Rayjacksonia phyllocephala. pdf [accessed 2014 July 15]; http://txmarspecies.tamug.edu/vegdetails. cfm?scinameID=Rayjacksonia%20phyllocephala [accessed 2014 July 15].