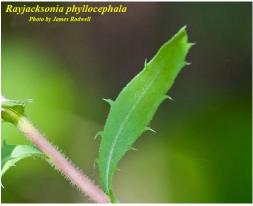

Rayjacksonia phyllocephala (camphor daisy, Gulf Coast camphor-daisy), leaf

Photograph courtesy of James Rodwell, Atlas of Florida Vascular Plants http://florida.plantatlas.usf.edu/Photo.aspx?id=15948

Rayjacksonia phyllocephala (DC.) R. L. Hartman & M. A. Lane (camphor daisy, Gulf Coast camphor-daisy), from a genus of three North American species. Compositae. Known as Haplopappus phyllocephalus DC. until fairly recently (1996), this unusual sounding genus is now named for Ray Jackson (Raymond Carl Jackson, 1928-2008, botanist and plant geneticist). The plant is usually considered an annual, but can grow as a perennial, to 1 m tall with a white pubescent stem and has a tap root that can become woody. The alternate leaves are sessile to subpetiolate with oblong to oblanceolate blades and coarsely serrate (with widely separated teeth) margins that for Florida populations have bristle-tipped teeth. Crushed leaves are emit a camphor odor, suggesting the common name. The inflorescences are often surrounded by leaves or leaf-like pedunular bracts that continue to base of the heads. Both ray and disc florets are yellow. At first glance, this beach-dwelling species can be mistaken for Borrichia frutescens, the sea-oxeye daisy, but that species has opposite, not alternate, leaves with entire, not spinulose serrate margins. Although it can be a common plant through most of its native range in dunes. salt flats, pinelands and dry fields in Mexico, Colorado, Texas and Louisiana, in Florida, it is found in only a few coastal counties (Levy, Pasco to Sarasota, Lee and Monroe (Keys) counties) in dunes and open coastal areas. (Pinellas County; B2014-471; Linda G. McRay; 17 June 2014.) (Hammer 2004; Lane and Hartman 1996; Nesom et al. 2013; http://www.efloras.org/florataxon. aspx?flora\_id=1&taxon\_id=250067438 [accessed 2014 July 17]; http://lee.ifas. ufl.edu/Hort/GardenPubsAZ/Camphor daisy Rayjacksonia phyllocephala. pdf [accessed 2014 July 15]; http://txmarspecies.tamug.edu/vegdetails. cfm?scinameID=Rayjacksonia%20phyllocephala [accessed 2014 July 15].