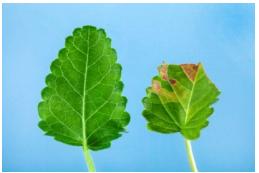

Aphelenchoides fragariae (Ritzema-Bos, 1890) Christie, 1932, the spring crimp nematode, was detected in leaves of Stachys officinalis (a plant known as wood betony, bishop's wort or common hedgenettle). Infestations of this foliar nematode on this ornamental have been known in Europe for more than 50 years, but it is not commonly found in the United States. A serious infestation of this nematode on S. officinalis was detected in a nursery in northwestern Florida.