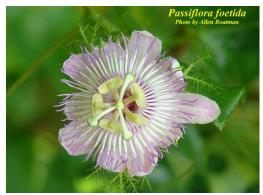

Passiflora foetida (fetid passionflower, running pop, love-in-a mist), flower

Photograph courtesy of Allen Boatman, Atlas of Florida Vascular Plants <a href="http://florida.plantatlas.usf.edu/Photo.aspx?id=15792">http://florida.plantatlas.usf.edu/Photo.aspx?id=15792</a>

Passiflora foetida L. (fetid passionflower, running pop, love-in-a mist), from a genus of about 430 species from tropical and warm regions. Passifloraceae. Native to Texas and Arizona, Mexico, the Caribbean, Central and South America, this weedy species is found on roadsides, disturbed sites, waste areas, riparian habitats, forests and coastal areas in tropical and sub-tropical regions, including seven counties of south and central peninsular Florida. This is a quite variable species with many varieties found over its range. The fetid passionflower is a climbing or scrambling vine with dense, viscous hairs extending over most plant parts and is malodorous when crushed. The alternate, membranous leaves are usually three-lobed, sometimes five-lobed, occasionally entire and 3-11 cm long. Petioles have no glands, unlike those of many passionflowers. Tendrils grow from the bases of the leaves. Flowers are 3-5 cm across, with three showy, finely fringed, glandtipped bracts and corollas that vary from pinkish to white or purplish. The calyx is whitish to ivory with green streaks. The fruit is yellow, orange or red when ripe, 1.5-4 cm long and partially enclosed by persistent, viscous floral bracts. (Orange County; B2014-301; Ricardo E. Lopez, USDA; 1 May 2014 and Palm Beach County; B2014-429; Frank A. Burgos; 10 June 2014.) (Huxley1992; http://keyserver.lucidcentral.org/weeds/data/03030800-0b07-490a-8d04-0605030c0f01/media/Html/Passiflora\_foetida.htm [accessed 2014 July 10].)