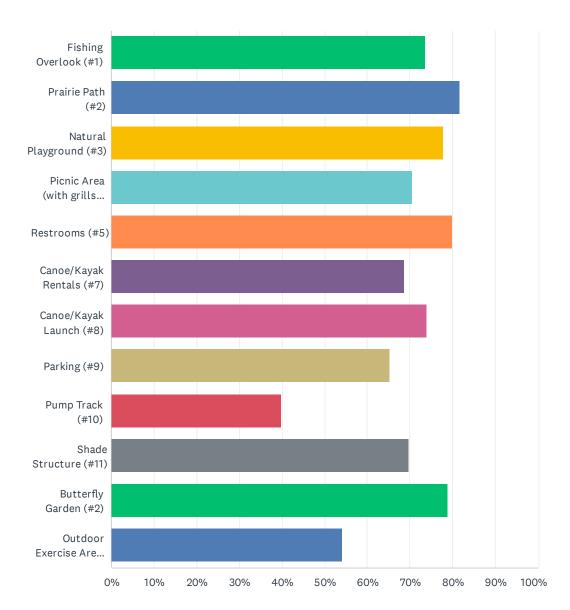

| 2/15/2023 5:41 PM  |
| 75 | Not a fan of the parking location for concept 1. What is a pump track?                                                                                                                                                                                                                                                                                                                                                                                             | 2/15/2023 2:15 PM  |

## Q32 Referring to Concept 2, which of the following elements do you support? Check all that apply.

Answered: 533 Skipped: 434



| ANSWER CHOICES                 | RESPONSES |     |
|--------------------------------|-----------|-----|
| Fishing Overlook (#1)          | 73.55%    | 392 |
| Prairie Path (#2)              | 81.61%    | 435 |
| Natural Playground (#3)        | 77.86%    | 415 |
| Picnic Area (with grills) (#4) | 70.54%    | 376 |
| Restrooms (#5)                 | 79.92%    | 426 |
| Canoe/Kayak Rentals (#7)       | 68.67%    | 366 |
| Canoe/Kayak Launch (#8)        | 73.92%    | 394 |
| Parking (#9)                   | 65.29%    | 348 |
| Pump Track (#10)               | 39.96%    | 213 |
| Shade Structure (#11)          | 69.79%    | 372 |
| Butterfly Garden (#2)          | 78.99%    | 421 |
| Outdoor Exercise Area (#6)     | 54.22%    | 289 |
| Total Respondents: 533         |           |     |

##