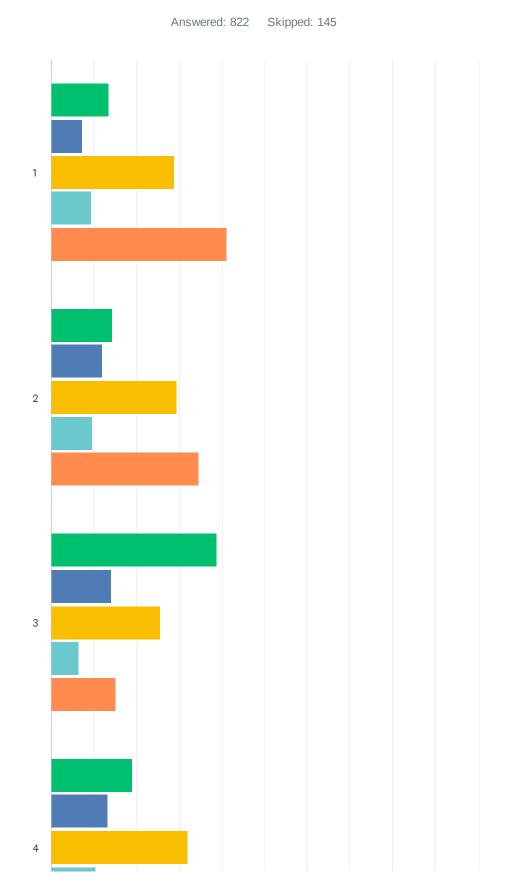

11.72%    | 113 |
| Less than one year                        | 1.66%     | 16  |
| 1-5 years                                 | 8.92%     | 86  |
| 6-10 years                                | 8.71%     | 84  |
| 11+ years                                 | 68.98%    | 665 |
| TOTAL                                     |           | 964 |

### Q5 Please select your PREFERRED Lighting Style from the image gallery above?



| ANSWER CHOICES | RESPONSES |     |
|----------------|-----------|-----|
| 1              | 39.90%    | 328 |
| 2              | 20.68%    | 170 |
| 3              | 19.10%    | 157 |
| 4              | 20.32%    | 167 |
| TOTAL          |           | 822 |

# Q6 Please provide your interest in the following additional light features presented in the above image gallery.





|   | STRONG<br>INTEREST | (NO<br>LABEL) | SOME<br>INTEREST | (NO<br>LABEL) | NO<br>INTEREST | TOTAL | WEIGHTED AVERAGE |
|---|--------------------|---------------|------------------|---------------|----------------|-------|------------------|
| 1 | 13.49%<br>106      | 7.25%<br>57   | 28.88%<br>227    | 9.29%<br>73   | 41.09%<br>323  | 786   | 3.57             |
| 2 | 14.36%<br>114      | 11.96%<br>95  | 29.47%<br>234    | 9.57%<br>76   | 34.63%<br>275  | 794   | 3.38             |
| 3 | 38.78%<br>311      | 14.09%<br>113 | 25.69%<br>206    | 6.36%<br>51   | 15.09%<br>121  | 802   | 2.45             |
| 4 | 18.89%<br>150      | 13.22%<br>105 | 31.99%<br>254    | 10.45%<br>83  | 25.44%<br>202  | 794   | 3.10             |

### Q7 Please provide your interest in the following seating op