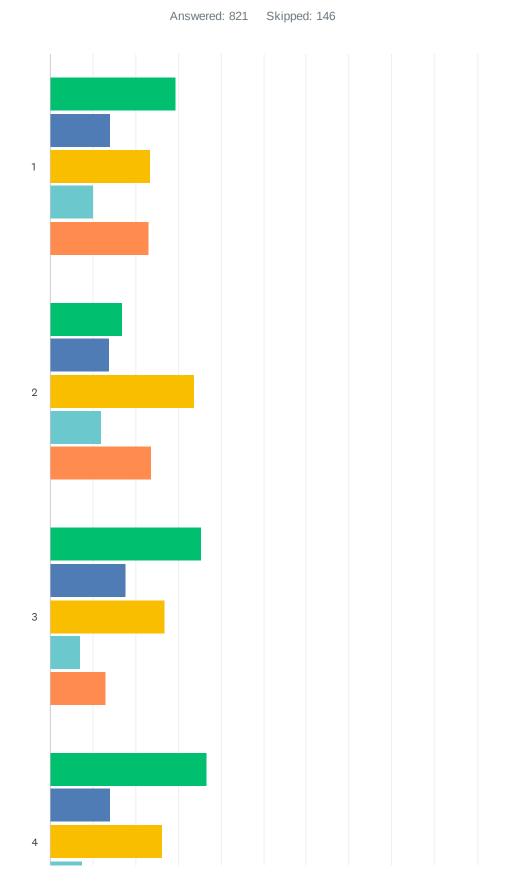

| SOME<br>INTEREST | (NO<br>LABEL) | NO<br>INTEREST | TOTAL | WEIGHTED AVERAGE |
|---|--------------------|---------------|------------------|---------------|----------------|-------|------------------|
| 1 | 13.49%<br>106      | 7.25%<br>57   | 28.88%<br>227    | 9.29%<br>73   | 41.09%<br>323  | 786   | 3.57             |
| 2 | 14.36%<br>114      | 11.96%<br>95  | 29.47%<br>234    | 9.57%<br>76   | 34.63%<br>275  | 794   | 3.38             |
| 3 | 38.78%<br>311      | 14.09%<br>113 | 25.69%<br>206    | 6.36%<br>51   | 15.09%<br>121  | 802   | 2.45             |
| 4 | 18.89%<br>150      | 13.22%<br>105 | 31.99%<br>254    | 10.45%<br>83  | 25.44%<br>202  | 794   | 3.10             |

### Q7 Please provide your interest in the following seating options presented in the above image gallery.





|   | STRONG<br>INTEREST | (NO<br>LABEL) | SOME<br>INTEREST | (NO<br>LABEL) | NO<br>INTEREST | TOTAL | WEIGHTED AVERAGE |
|---|--------------------|---------------|------------------|---------------|----------------|-------|------------------|
| 1 | 29.48%<br>237      | 14.18%<br>114 | 23.38%<br>188    | 9.95%<br>80   | 23.01%<br>185  | 804   | 2.83             |
| 2 | 16.86%<br>133      | 13.81%<br>109 | 33.71%<br>266    | 11.91%<br>94  | 23.70%<br>187  | 789   | 3.12             |
| 3 | 35.46%<br>283      | 17.67%<br>141 | 26.82%<br>214    | 7.14%<br>57   | 12.91%<br>103  | 798   | 2.44             |
| 4 | 36.76%<br>293      | 14.18%<br>113 | 26.22%<br>209    | 7.53%<br>60   | 15.31%<br>122  | 797   | 2.50             |

# Q8 Please provide your interest in the following crosswalk op