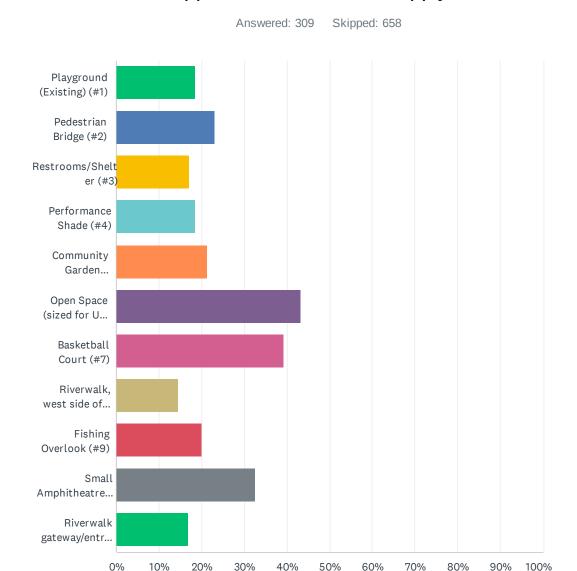

| 75.45%    | 418 |
| Pedestrian Bridge (#2)                 | 77.80%    | 431 |
| Restrooms/Shelter (#3)                 | 82.85%    | 459 |
| Performance Shade (#4)                 | 65.70%    | 364 |
| Community Garden (Existing) (#5)       | 68.05%    | 377 |
| Open Space (sized for U10 soccer) (#6) | 46.57%    | 258 |
| Basketball Court (#7)                  | 50.54%    | 280 |
| Riverwalk, west side of river (#8)     | 80.14%    | 444 |
| Fishing Overlook (#9)                  | 71.30%    | 395 |
| Small Amphitheatre (#10)               | 66.43%    | 368 |
| Riverwalk gateway/entrance (#11)       | 66.97%    | 371 |
| Total Respondents: 554                 |           |     |

## Q27 Referring to Concept 2, which of the following elements do you oppose? Check all that apply.



| ANSWER CHOICES                         | RESPONSES |     |
|----------------------------------------|-----------|-----|
| Playground (Existing) (#1)             | 18.45%    | 57  |
| Pedestrian Bridge (#2)                 | 22.98%    | 71  |
| Restrooms/Shelter (#3)                 | 17.15%    | 53  |
| Performance Shade (#4)                 | 18.45%    | 57  |
| Community Garden (Existing) (#5)       | 21.36%    | 66  |
| Open Space (sized for U10 soccer) (#6) | 43.37%    | 134 |
| Basketball Court (#7)                  | 39.16%    | 121 |
| Riverwalk, west side of river (#8)     | 14.56%    | 45  |
| Fishing Overlook (#9)                  | 20.06%    | 62  |
| Small Amphitheatre (#10)               | 32.69%    | 101 |
| Riverwalk gateway/entrance (#11)       | 16.83%    | 52  |
| Tot