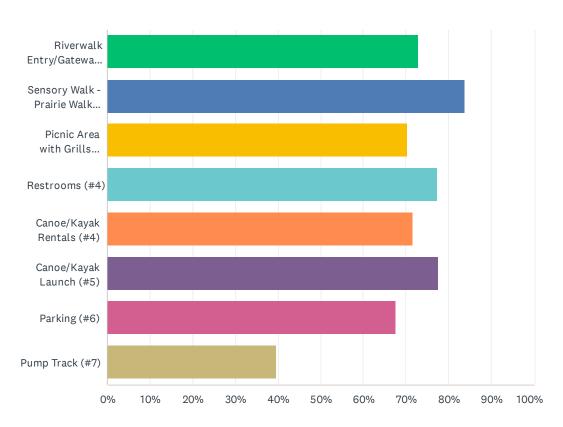

| 2/15/2023 5:40 PM  |
| 70 | You guys mess up Everything You Touch                                                                                                                                                                                                                                                                                                                                                                                                                              | 2/15/2023 4:11 PM  |

# Q29 Referring to Concept 1, which of the following elements do you support? Check all that apply.





| ANSWER CHOICES                           | RESPONSES |     |
|------------------------------------------|-----------|-----|
| Riverwalk Entry/Gateway Feature (#1)     | 72.84%    | 397 |
| Sensory Walk - Prairie Walking Path (#2) | 83.85%    | 457 |
| Picnic Area with Grills (#3)             | 70.46%    | 384 |
| Restrooms (#4)                           | 77.43%    | 422 |
| Canoe/Kayak Rentals (#4)                 | 71.74%    | 391 |
| Canoe/Kayak Launch (#5)                  | 77.61%    | 423 |
| Parking (#6)                             | 67.52%    | 368 |
| Pump Track (#7)                          | 39.63%    | 216 |
| Total Respondents: 545                   |           |     |

## Q30 Referring to Concept 1, which of the following elements do you oppose? Check all that apply.