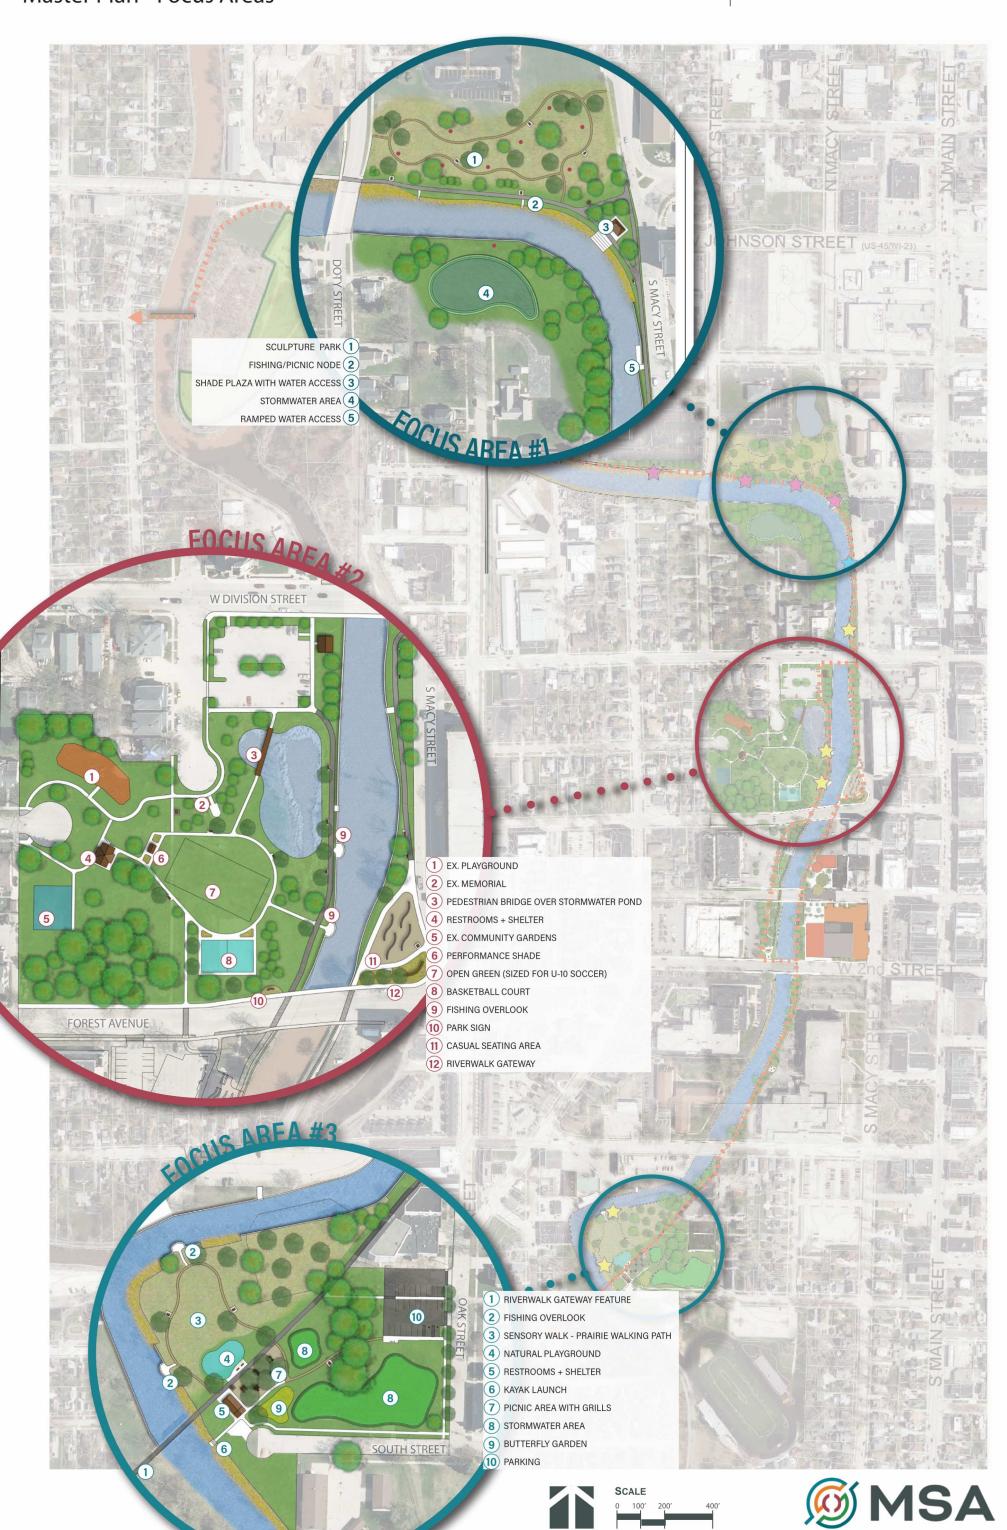

# APPENDIX 1

**ENVIRONMENTAL ASSESSMENTS** 

HEC-RAS River: RIVER-1 Reach: Reach-1 Profile: PF 1

| HEC-RAS   | River: RIVER- | 1 Reach: Re | each-1 Profile: PF 1                         |                    |                  |              |                  |                |
|-----------|---------------|-------------|----------------------------------------------|--------------------|------------------|--------------|------------------|----------------|
| Reach     | River Sta     | Profile     | Plan                                         | Q Total            | W.S. Elev        | Vel Chnl     | Flow Area        | Top Width      |
|           |               |             |                                              | (cfs)              | (ft)             | (ft/s)       | (sq ft)          | (ft)           |
| Reach-1   | 1             | PF 1        | Duplicate Effective                          | 2480.00            | 749.28           | 2.99         | 837.99           | 190.24         |
| Reach-1   | 1             | PF 1        | PR No Bridge                                 | 2480.00            | 749.28           | 2.99         | 837.99           | 190.24         |
| Reach-1   | 1             | PF 1        | PR Forest Bridge                             | 2480.00            | 749.28           | 2.99         | 837.99           | 190.24         |
| Reach-1   | 1             | PF 1        | PR 1st Bridge                                | 2480.00            | 749.28           | 2.99         | 837.99           | 190.24         |
| Reach-1   | 1             | PF 1        | PR Sohpia Storage                            | 2480.00            | 749.28           | 2.99         | 837.99           | 190.24         |
| Reach-1   | 1             | PF 1        | PR S St No C                                 | 2480.00            | 749.28           | 2.99         | 837.99           | 190.24         |
| Reach-1   | 1             | PF 1        | PR S St With Contam                          | 2480.00            | 749.28           | 2.99         | 837.99           | 190.24         |
| Reach-1   | 1             | PF 1        | PR Forest + 1st                              | 2480.00            | 749.28           | 2.99         | 837.99           | 190.24         |
| Reach-1   | 1             | PF 1        | PR Storagex2 No Contam                       | 2480.00            | 749.28           | 2.99         | 837.99           | 190.24         |
| Reach-1   | 1             | PF 1        | PR Storagex2 W Contam                        | 2480.00            | 749.28           | 2.99         | 837.99           | 190.24         |
|           |               |             |                                              |                    |                  |              |                  |                |
| Reach-1   | 2             | PF 1        | Duplicate Effective                          | 2480.00            | 749.42           | 2.93         | 847.17           | 129.47         |
| Reach-1   | 2             | PF 1        | PR No Bridge                                 | 2480.00            | 749.42           | 2.93         | 847.17           | 129.47         |
| Reach-1   | 2             | PF 1        | PR Forest Bridge                             | 2480.00            | 749.42           | 2.93         | 847.17           | 129.47         |
| Reach-1   | 2             | PF 1        | PR 1st Bridge                                | 2480.00            | 749.42           | 2.93         | 847.17           | 129.47         |
| Reach-1   | 2             | PF 1        | PR Sohpia Storage                            | 2480.00            | 749.42           | 2.93         | 847.17           | 129.47         |
| Reach-1   | 2             | PF 1        | PR S St No C                                 | 2480.00            | 749.42           | 2.93         | 847.17           | 129.47         |
| Reach-1   | 2             | PF 1        | PR S St With Contam                          | 2480.00            | 749.42           | 2.93         | 847.17           | 129.47         |
| Reach-1   | 2             | PF 1        | PR Forest + 1st                              | 2480.00            | 749.42           | 2.93         | 847.17           | 129.47         |
| Reach-1   | 2             | PF 1        | PR Storagex2 No Contam                       | 2480.00            | 749.42           | 2.93         | 847.17           | 129.47         |
| Reach-1   | 2             | PF 1        | PR Storagex2 W Contam                        | 2480.00            | 749.42           | 2.93         | 847.17           | 129.47         |
| IXEacii-i | 2             | FI I        | FIX Storagex2 W Contain                      | 2400.00            | 745.42           | 2.93         | 047.17           | 129.47         |
| Reach-1   | 3             | PF 1        | Duplicate Effective                          | 3060.00            | 749.63           | 5.19         | 595.95           | 117.19         |
| Reach-1   | 3             | PF 1        | PR No Bridge                                 | 3060.00            | 749.63           | 5.19         | 595.95           | 117.19         |
| Reach-1   | 3             | PF 1        | PR Forest Bridge                             | 3060.00            | 749.63           | 5.19         | 595.95           | 117.19         |
| Reach-1   | 3             | PF 1        | PR 1st Bridge                                | 3060.00            | 749.63           | 5.19         | 595.95           | 117.19         |
| Reach-1   | 3             | PF 1        | PR Sohpia Storage                            | 3060.00            | 749.63           | 5.19         | 595.95           | 117.19         |
| Reach-1   | 3             | PF 1        | PR S St No C                                 | 3060.00            | 749.63           | 5.19         | 595.95           | 117.19         |
| Reach-1   | 3             | PF 1        | PR S St With Contam                          | 3060.00            | 749.63           | 5.19         | 595.95           | 117.19         |
| Reach-1   | 3             | PF 1        | PR Forest + 1st                              | 3060.00            | 749.63           | 5.19         | 595.95           | 117.19         |
| Reach-1   | 3             | PF 1        | PR Storagex2 No Contam                       | 3060.00            | 749.63           | 5.19         | 595.95           | 117.19         |
| Reach-1   | 3             | PF 1        | PR Storagex2 W Contam                        | 3060.00            | 749.63           | 5.19         | 595.95           | 117.19         |
| IXEacii-1 | 3             | FI I        | FIX Storagex2 W Contain                      | 3000.00            | 749.03           | 5.19         | 393.93           | 117.19         |
| Reach-1   | 4             | PF 1        | Duplicate Effective                          | 1750.00            | 750.27           | 4.04         | 433.65           | 102.40         |
| Reach-1   | 4             | PF 1        | PR No Bridge                                 | 1750.00            | 750.27           | 4.04         | 433.65           | 102.40         |
| Reach-1   | 4             | PF 1        | PR Forest Bridge                             | 1750.00            | 750.27           | 4.04         | 433.65           | 102.40         |
| Reach-1   | 4             | PF 1        | PR 1st Bridge                                | 1750.00            | 750.27           | 4.04         | 433.65           | 102.40         |
| Reach-1   | 4             | PF 1        | PR Sohpia Storage                            | 1750.00            | 750.27           | 4.04         | 433.65           | 102.40         |
| Reach-1   | 4             | PF 1        | PR S St No C                                 | 1750.00            | 750.27           | 4.04         | 433.65           | 102.40         |
| Reach-1   | 4             | PF 1        | PR S St With Contam                          | 1750.00            | 750.27           | 4.04         | 433.65           | 102.40         |
| Reach-1   | 4             | PF 1        | PR Forest + 1st                              | 1750.00            | 750.27           | 4.04         | 433.65           | 102.40         |
| Reach-1   | 4             | PF 1        |                                              | 1750.00            | 750.27           | 4.04         | 433.65           | 102.40         |
| Reach-1   | 4             | PF 1        | PR Storagex2 No Contam PR Storagex2 W Contam | 1750.00            | 750.27           | 4.04         | 433.65           | 102.40         |
| Reach-1   | 4             | PF I        | FR Storagesz W Contain                       | 1750.00            | 750.27           | 4.04         | 433.03           | 102.40         |
| Reach-1   | 1.5           |             |                                              | Bridge             |                  |              |                  |                |
| Reach-1   | 4.5           |             |                                              | Bridge             |                  |              |                  |                |
| Reach-1   | 5             | PF 1        | Duplicate Effective                          | 1750.00            | 750.33           | 3.79         | 461.32           | 80.99          |
| Reach-1   | 5             | PF 1        | PR No Bridge                                 | 1750.00            | 750.33           | 3.79         | 461.32           | 80.99          |
|           | 5             | PF 1        | PR Forest Bridge                             | 1750.00            | 750.33           | 3.79         | 461.32           | 80.99          |
| Reach-1   | 5             | PF 1        | •                                            | 1750.00            | 750.33           | 3.79         | 461.32           | 80.99          |
|           | 5             | PF 1        | PR 1st Bridge                                |                    | 750.33           |              |                  | 80.99          |
| Reach-1   | 5             | PF 1        | PR Sohpia Storage PR S St No C               | 1750.00<br>1750.00 | 750.33           | 3.79<br>3.79 | 461.32<br>461.32 | 80.99<br>80.99 |
| Reach-1   | 5             | PF 1        |                                              |                    |                  | 3.79         |                  |                |
| Reach-1   | 5             | PF 1        | PR S St With Contam                          | 1750.00<br>1750.00 | 750.33<br>750.33 | 3.79         | 461.32<br>461.32 | 80.99<br>80.99 |
| Reach-1   | 5             | PF 1        | PR Forest + 1st                              |                    |                  | 3.79         |                  | 80.99<br>80.99 |
| Reach-1   |               | <b>.</b>    | PR Storagex2 W Contam                        | 1750.00            | 750.33           |              | 461.32           |                |
| Reach-1   | 5             | PF 1        | PR Storagex2 W Contam                        | 1750.00            | 750.33           | 3.79         | 461.32           | 80.99          |