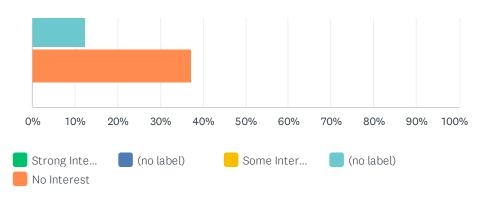

<br>INTEREST | (NO<br>LABEL) | NO<br>INTEREST | TOTAL | WEIGHTED AVERAGE |
|---|--------------------|---------------|------------------|---------------|----------------|-------|------------------|
| 1 | 21.83%<br>174      | 13.17%<br>105 | 25.60%<br>204    | 10.66%<br>85  | 28.73%<br>229  | 797   | 3.11             |
| 2 | 44.32%<br>355      | 13.36%<br>107 | 19.10%<br>153    | 6.24%<br>50   | 16.98%<br>136  | 801   | 2.38             |
| 3 | 21.65%<br>173      | 13.52%<br>108 | 26.78%<br>214    | 10.51%<br>84  | 27.53%<br>220  | 799   | 3.09             |
| 4 | 34.17%<br>273      | 16.90%<br>135 | 23.53%<br>188    | 6.51%<br>52   | 18.90%<br>151  | 799   | 2.59             |

# Q10 Please provide your interest in the following river access options presented in the above image gallery.





|   | STRONG<br>INTEREST | (NO<br>LABEL) | SOME<br>INTEREST | (NO<br>LABEL) | NO<br>INTEREST | TOTAL | WEIGHTED AVERAGE |
|---|--------------------|---------------|------------------|---------------|----------------|-------|------------------|
| 1 | 43.43%<br>347      | 12.27%<br>98  | 21.15%<br>169    | 7.01%<br>56   | 16.15%<br>129  | 799   | 2.40             |
| 2 | 24.12%<br>191      | 15.28%<br>121 | 30.43%<br>241    | 8.96%<br>71   | 21.21%<br>168  | 792   | 2.88             |
| 3 | 48.87%<br>389      | 15.08%<br>120 | 21.86%<br>174    | 4.15%<br>33   | 10.05%<br>80   | 796   | 2.11             |
| 4 | 20.88%<br>166      | 9.43%<br>75   | 20.00%<br>159    | 12.45%<br>99  | 37.23%<br>296  | 795   | 3.36             |

# Q11 Please provide your interest in the following gathering spa