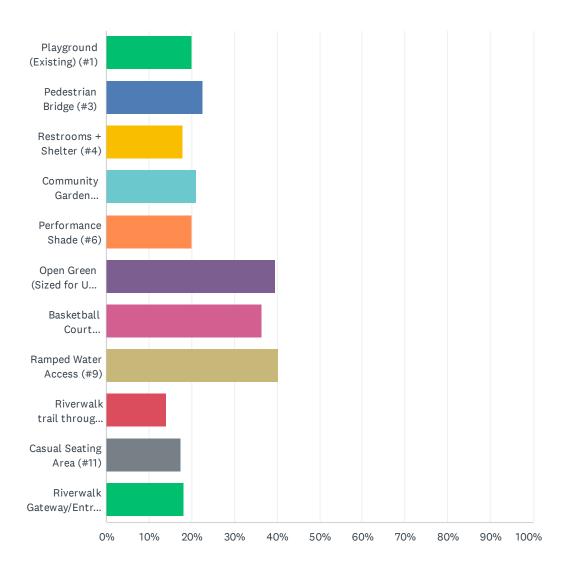

| 72.16%    | 438 |
| Pedestrian Bridge (#3)                 | 77.92%    | 473 |
| Restrooms + Shelter (#4)               | 82.21%    | 499 |
| Community Garden (Existing) (#5)       | 67.22%    | 408 |
| Performance Shade (#6)                 | 60.96%    | 370 |
| Open Green (Sized for U10 soccer) (#7) | 42.50%    | 258 |
| Basketball Court (Existing) (#8)       | 50.58%    | 307 |
| Ramped Water Access (#9)               | 43.33%    | 263 |
| Riverwalk trail through park (#10)     | 84.18%    | 511 |
| Casual Seating Area (#11)              | 76.77%    | 466 |
| Riverwalk Gateway/Entrance (#12)       | 62.60%    | 380 |
| Total Respondents: 607                 |           |     |

### Q24 Referring to Concept 1, which of the following elements do you oppose? Check all that apply.





| ANSWER CHOICES                         | RESPONSES |     |
|----------------------------------------|-----------|-----|
| Playground (Existing) (#1)             | 20.05%    | 76  |
| Pedestrian Bridge (#3)                 | 22.69%    | 86  |
| Restrooms + Shelter (#4)               | 17.94%    | 68  |
| Community Garden (Existing) (#5)       | 21.11%    | 80  |
| Performance Shade (#6)                 | 20.05%    | 76  |
| Open Green (Sized for U10 soccer) (#7) | 39.58%    | 150 |
| Basketball Court (Existing) (#8)       | 36.41%    | 138 |
| Ramped Water Access (#9)               | 40.37%    | 153 |
| Riverwalk trail through park (#10)     | 13.98%    | 53  |
| Casual Seating Area (#11)              | 17.41%    | 66  |
| Riverwalk Gateway/Entrance (#12)       | 18.21%    | 69  |
| Tot