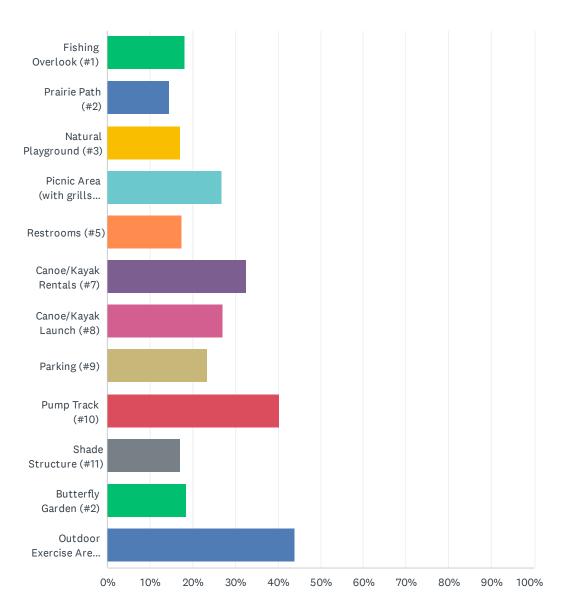

----|
| Fishing Overlook (#1)          | 73.55%    | 392 |
| Prairie Path (#2)              | 81.61%    | 435 |
| Natural Playground (#3)        | 77.86%    | 415 |
| Picnic Area (with grills) (#4) | 70.54%    | 376 |
| Restrooms (#5)                 | 79.92%    | 426 |
| Canoe/Kayak Rentals (#7)       | 68.67%    | 366 |
| Canoe/Kayak Launch (#8)        | 73.92%    | 394 |
| Parking (#9)                   | 65.29%    | 348 |
| Pump Track (#10)               | 39.96%    | 213 |
| Shade Structure (#11)          | 69.79%    | 372 |
| Butterfly Garden (#2)          | 78.99%    | 421 |
| Outdoor Exercise Area (#6)     | 54.22%    | 289 |
| Total Respondents: 533         |           |     |

### Q33 Referring to Concept 2, which of the following elements do you oppose? Check all that apply.





| ANSWER CHOICES                 | RESPONSES |     |
|--------------------------------|-----------|-----|
| Fishing Overlook (#1)          | 18.12%    | 50  |
| Prairie Path (#2)              | 14.49%    | 40  |
| Natural Playground (#3)        | 17.03%    | 47  |
| Picnic Area (with grills) (#4) | 26.81%    | 74  |
| Restrooms (#5)                 | 17.39%    | 48  |
| Canoe/Kayak Rentals (#7)       | 32.61%    | 90  |
| Canoe/Kayak Launch (#8)        | 27.17%    | 75  |
| Parking (#9)                   | 23.55%    | 65  |
| Pump Track (#10)               | 40.22%    | 111 |
| Shade Structure (#11)          | 17.03%    | 47  |
| Butterfly Garden (#2)          | 18.48%    | 51  |
| Outdoor Exercise Area (#6)     | 43.84%    | 121 |
| Total Respondents: 276         |           |     |

##