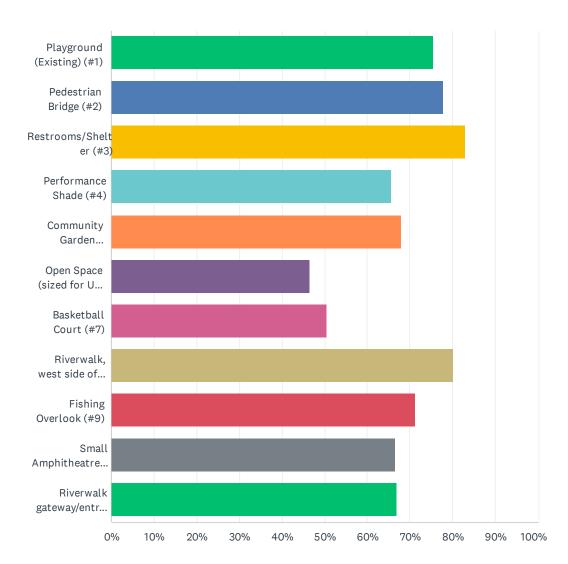

| 2/15/2023 5:39 PM  |
| 76 | Screw it up like you do everything else                                                                                                                                                                                                                                                                                                                                                                                                                            | 2/15/2023 4:11 PM  |

## Q26 Referring to Concept 2, which of the following elements do you support? Check all that apply.

Answered: 554 Skipped: 413



| ANSWER CHOICES                         | RESPONSES |     |
|----------------------------------------|-----------|-----|
| Playground (Existing) (#1)             | 75.45%    | 418 |
| Pedestrian Bridge (#2)                 | 77.80%    | 431 |
| Restrooms/Shelter (#3)                 | 82.85%    | 459 |
| Performance Shade (#4)                 | 65.70%    | 364 |
| Community Garden (Existing) (#5)       | 68.05%    | 377 |
| Open Space (sized for U10 soccer) (#6) | 46.57%    | 258 |
| Basketball Court (#7)                  | 50.54%    | 280 |
| Riverwalk, west side of river (#8)     | 80.14%    | 444 |
| Fishing Overlook (#9)                  | 71.30%    | 395 |
| Small Amphitheatre (#10)               | 66.43%    | 368 |
| Riverwalk gateway/entrance (#11)       | 66.97%    | 371 |
| Tot