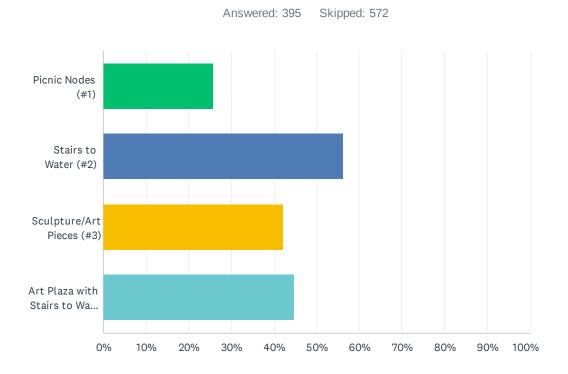

| 2/15/2023 4:10 PM  |

# Q20 Referring to Concept 2, which of the following elements do you support? Check all that apply.



| ANSWER CHOICES                      | RESPONSES |     |
|-------------------------------------|-----------|-----|
| Picnic Nodes (#1)                   | 80.88%    | 533 |
| Stairs to Water (#2)                | 55.69%    | 367 |
| Sculpture/Art Pieces (#3)           | 60.55%    | 399 |
| Art Plaza with Stairs to Water (#4) | 64.04%    | 422 |
| Total Respondents: 659              |           |     |

# Q21 Referring to Concept 2, which of the following elements do you oppose? Check all that apply.



| ANSWER CHOICES                      | RESPONSES |     |
|-------------------------------------|-----------|-----|
| Picnic Nodes (#1)                   | 25.82%    | 102 |
| Stairs to Water (#2)                | 56.20%    | 222 |
| Sculpture/Art Pieces (#3)           | 42.28%    | 167 |
| Art Plaza with Stairs to Water (#4) | 44.81%    | 177 |
| Total Respondents: 395              |           |     |

## Q22 Please use this space to share any comments, ideas, or concerns you may have for Concept 2 for Focus Area #1.

Answered: 108 Skipped: 859

| #  | RESPONSES                                                                                                                                                                                                                              | DATE