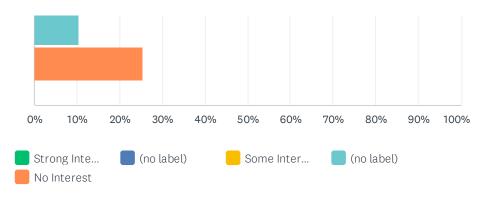

1.72%    | 113 |
| Less than one year                        | 1.66%     | 16  |
| 1-5 years                                 | 8.92%     | 86  |
| 6-10 years                                | 8.71%     | 84  |
| 11+ years                                 | 68.98%    | 665 |
| TOTAL                                     |           | 964 |

### Q5 Please select your PREFERRED Lighting Style from the image gallery above?



| ANSWER CHOICES | RESPONSES |     |
|----------------|-----------|-----|
| 1              | 39.90%    | 328 |
| 2              | 20.68%    | 170 |
| 3              | 19.10%    | 157 |
| 4              | 20.32%    | 167 |
| TOTAL          |           | 822 |

# Q6 Please provide your interest in the following additional light features presented in the above image gallery.





|   | STRONG<br>INTEREST | (NO<br>LABEL) | SOME<br>INTEREST | (NO<br>LABEL) | NO<br>INTEREST | TOTAL | WEIGHTED AVERAGE |
|---|--------------------|---------------|------------------|---------------|----------------|-------|------------------|
| 1 | 13.49%<br>106      | 7.25%<br>57   | 28.88%<br>227    | 9.29%<br>73   | 41.09%<br>323  | 786   | 3.57             |
| 2 | 14.36%<br>114      | 11.96%<br>95  | 29.47%<br>234    | 9.57%<br>76   | 34.63%<br>275  | 794   | 3.38             |
| 3 | 38.78%<br>311      | 14.09%<br>113 | 25.69%<br>206    | 6.36%<br>51   | 15.09%<br>121  | 802   | 2.45             |
| 4 | 18.89%<br>150      | 13.22%<br>105 | 31.99%<br>254    | 10.45%<br>83  | 25.44%<br>202  | 794   | 3.10             |

### Q7 Please provide your interest in the following seating opti