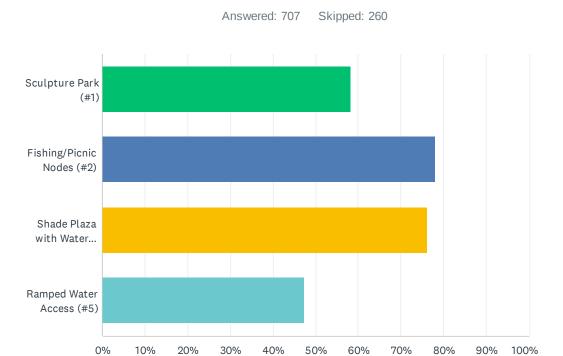

| 2/15/2023 8:08 PM |
| 161 | Like concept 1                                                                                                                                                                                                                                                                                                                                                                                                                                                                        | 2/15/2023 5:34 PM |

# Q17 Referring to Concept 1, which of the following elements do you support? Check all that apply.



| ANSWER CHOICES                     | RESPONSES |     |
|------------------------------------|-----------|-----|
| Sculpture Park (#1)                | 58.27%    | 412 |
| Fishing/Picnic Nodes (#2)          | 77.93%    | 551 |
| Shade Plaza with Water Access (#3) | 76.10%    | 538 |
| Ramped Water Access (#5)           | 47.24%    | 334 |
| Total Respondents: 707             |           |     |

# Q18 Referring to Concept 1, which of the following elements do you oppose? Check all that apply.





| ANSWER CHOICES                     | RESPONSES |     |
|------------------------------------|-----------|-----|
| Sculpture Park (#1)                | 42.53%    | 188 |
| Fishing/Picnic Nodes (#2)          | 25.79%    | 114 |
| Shade Plaza with Water Access (#3) | 29.19%    | 129 |
| Ramped