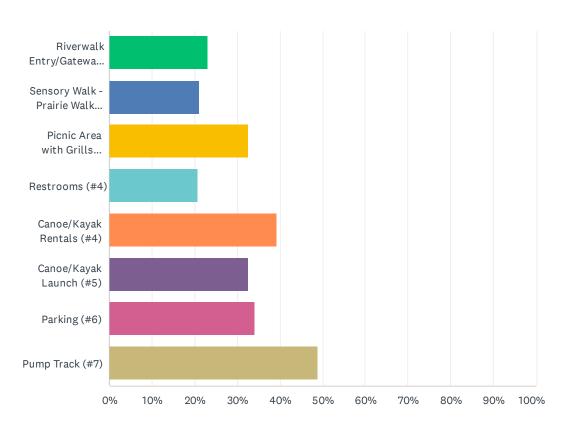

| ANSWER CHOICES                           | RESPONSES |     |
|------------------------------------------|-----------|-----|
| Riverwalk Entry/Gateway Feature (#1)     | 72.84%    | 397 |
| Sensory Walk - Prairie Walking Path (#2) | 83.85%    | 457 |
| Picnic Area with Grills (#3)             | 70.46%    | 384 |
| Restrooms (#4)                           | 77.43%    | 422 |
| Canoe/Kayak Rentals (#4)                 | 71.74%    | 391 |
| Canoe/Kayak Launch (#5)                  | 77.61%    | 423 |
| Parking (#6)                             | 67.52%    | 368 |
| Pump Track (#7)                          | 39.63%    | 216 |
| Total Respondents: 545                   |           |     |

## Q30 Referring to Concept 1, which of the following elements do you oppose? Check all that apply.





| ANSWER CHOICES                           | RESPONSES |     |
|------------------------------------------|-----------|-----|
| Riverwalk Entry/Gateway Feature (#1)     | 22.96%    | 62  |
| Sensory Walk - Prairie Walking Path (#2) | 21.11%    | 57  |
| Picnic Area with Grills (#3)             | 32.59%    | 88  |
| Restrooms (#4)                           | 20.74%    | 56  |
| Canoe/Kayak Rentals (#4)                 | 39.26%    | 106 |
| Canoe/Kayak Launch (#5)                  | 32.59%    | 88  |
| Parking (#6)                             | 34.07%    | 92  |
| Pump Track (#7)                          | 48.89%    | 132 |
| Total Respondents: 270                   |           |     |

## Q31 Please use this space to share any comments, ideas, or concerns you may have for Concept 1 for Fo