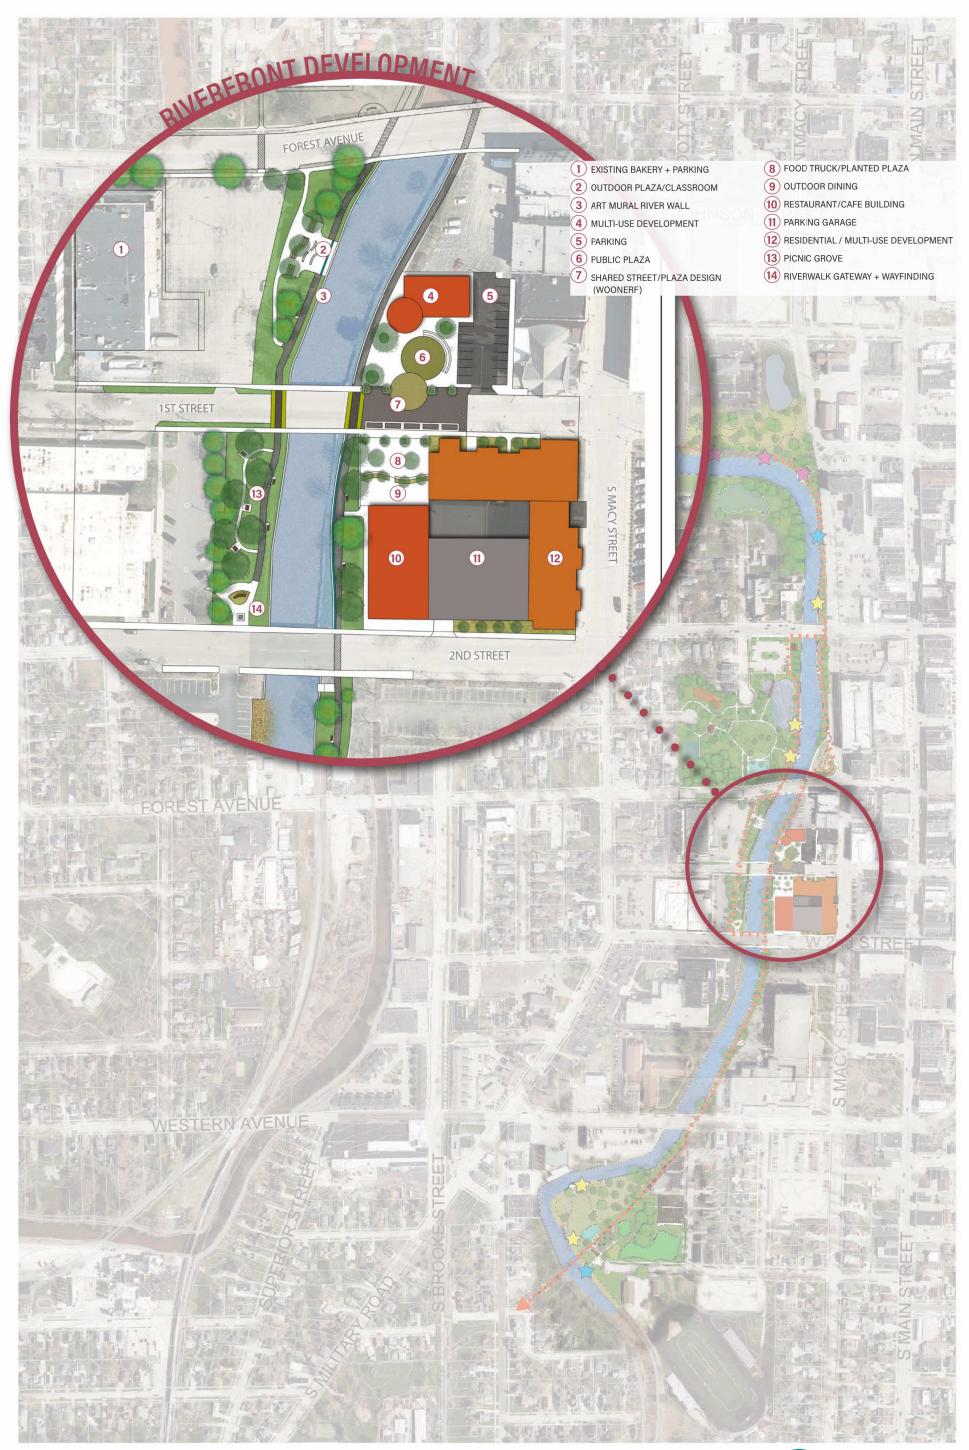

# APPENDIX 1

**ENVIRONMENTAL ASSESSMENTS** 

HEC-RAS River: RIVER-1 Reach: Reach-1 Profile: PF 1

| HEC-RAS   | River: RIVER- | 1 Reach: Re | each-1 Profile: PF 1                         |                    |                  |              |                  |                |
|-----------|---------------|-------------|----------------------------------------------|--------------------|------------------|--------------|------------------|----------------|
| Reach     | River Sta     | Profile     | Plan                                         | Q Total            | W.S. Elev        | Vel Chnl     | Flow Area        | Top Width      |
|           |               |             |                                              | (cfs)              | (ft)             | (ft/s)       | (sq ft)          | (ft)           |
| Reach-1   | 1             | PF 1        | Duplicate Effective                          | 2480.00            | 749.28           | 2.99         | 837.99           | 190.24         |
| Reach-1   | 1             | PF 1        | PR No Bridge                                 | 2480.00            | 749.28           | 2.99         | 837.99           | 190.24         |
| Reach-1   | 1             | PF 1        | PR Forest Bridge                             | 2480.00            | 749.28           | 2.99         | 837.99           | 190.24         |
| Reach-1   | 1             | PF 1        | PR 1st Bridge                                | 2480.00            | 749.28           | 2.99         | 837.99           | 190.24         |
| Reach-1   | 1             | PF 1        | PR Sohpia Storage                            | 2480.00            | 749.28           | 2.99         | 837.99           | 190.24         |
| Reach-1   | 1             | PF 1        | PR S St No C                                 | 2480.00            | 749.28           | 2.99         | 837.99           | 190.24         |
| Reach-1   | 1             | PF 1        | PR S St With Contam                          | 2480.00            | 749.28           | 2.99         | 837.99           | 190.24         |
| Reach-1   | 1             | PF 1        | PR Forest + 1st                              | 2480.00            | 749.28           | 2.99         | 837.99           | 190.24         |
| Reach-1   | 1             | PF 1        | PR Storagex2 No Contam                       | 2480.00            | 749.28           | 2.99         | 837.99           | 190.24         |
| Reach-1   | 1             | PF 1        | PR Storagex2 W Contam                        | 2480.00            | 749.28           | 2.99         | 837.99           | 190.24         |
|           |               |             |                                              |                    |                  |              |                  |                |
| Reach-1   | 2             | PF 1        | Duplicate Effective                          | 2480.00            | 749.42           | 2.93         | 847.17           | 129.47         |
| Reach-1   | 2             | PF 1        | PR No Bridge                                 | 2480.00            | 749.42           | 2.93         | 847.17           | 129.47         |
| Reach-1   | 2             | PF 1        | PR Forest Bridge                             | 2480.00            | 749.42           | 2.93         | 847.17           | 129.47         |
| Reach-1   | 2             | PF 1        | PR 1st Bridge                                | 2480.00            | 749.42           | 2.93         | 847.17           | 129.47         |
| Reach-1   | 2             | PF 1        | PR Sohpia Storage                            | 2480.00            | 749.42           | 2.93         | 847.17           | 129.47         |
| Reach-1   | 2             | PF 1        | PR S St No C                                 | 2480.00            | 749.42           | 2.93         | 847.17           | 129.47         |
| Reach-1   | 2             | PF 1        | PR S St With Contam                          | 2480.00            | 749.42           | 2.93         | 847.17           | 129.47         |
| Reach-1   | 2             | PF 1        | PR Forest + 1st                              | 2480.00            | 749.42           | 2.93         | 847.17           | 129.47         |
| Reach-1   | 2             | PF 1        | PR Storagex2 No Contam                       | 2480.00            | 749.42           | 2.93         | 847.17           | 129.47         |
| Reach-1   | 2             | PF 1        | PR Storagex2 W Contam                        | 2480.00            | 749.42           | 2.93         | 847.17           | 129.47         |
| IXEacii-i | 2             | FI I        | FIX Storagex2 W Contain                      | 2400.00            | 745.42           | 2.93         | 047.17           | 129.47         |
| Reach-1   | 3             | PF 1        | Duplicate Effective                          | 3060.00            | 749.63           | 5.19         | 595.95           | 117.19         |
| Reach-1   | 3             | PF 1        | PR No Bridge                                 | 3060.00            | 749.63           | 5.19         | 595.95           | 117.19         |
| Reach-1   | 3             | PF 1        | PR Forest Bridge                             | 3060.00            | 749.63           | 5.19         | 595.95           | 117.19         |
| Reach-1   | 3             | PF 1        | PR 1st Bridge                                | 3060.00            | 749.63           | 5.19         | 595.95           | 117.19         |
| Reach-1   | 3             | PF 1        | PR Sohpia Storage                            | 3060.00            | 749.63           | 5.19         | 595.95           | 117.19         |
| Reach-1   | 3             | PF 1        | PR S St No C                                 | 3060.00            | 749.63           | 5.19         | 595.95           | 117.19         |
| Reach-1   | 3             | PF 1        | PR S St With Contam                          | 3060.00            | 749.63           | 5.19         | 595.95           | 117.19         |
| Reach-1   | 3             | PF 1        | PR Forest + 1st                              | 3060.00            | 749.63           | 5.19         | 595.95           | 117.19         |
| Reach-1   | 3             | PF 1        | PR Storagex2 No Contam                       | 3060.00            | 749.63           | 5.19         | 595.95           | 117.19         |
| Reach-1   | 3             | PF 1        | PR Storagex2 W Contam                        | 3060.00            | 749.63           | 5.19         | 595.95           | 117.19         |
| IXEacii-1 | 3             | FI I        | FIX Storagex2 W Contain                      | 3000.00            | 749.03           | 5.19         | 393.93           | 117.19         |
| Reach-1   | 4             | PF 1        | Duplicate Effective                          | 1750.00            | 750.27           | 4.04         | 433.65           | 102.40         |
| Reach-1   | 4             | PF 1        | PR No Bridge                                 | 1750.00            | 750.27           | 4.04         | 433.65           | 102.40         |
| Reach-1   | 4             | PF 1        | PR Forest Bridge                             | 1750.00            | 750.27           | 4.04         | 433.65           | 102.40         |
| Reach-1   | 4             | PF 1        | PR 1st Bridge                                | 1750.00            | 750.27           | 4.04         | 433.65           | 102.40         |
| Reach-1   | 4             | PF 1        | PR Sohpia Storage                            | 1750.00            | 750.27           | 4.04         | 433.65           | 102.40         |
| Reach-1   | 4             | PF 1        | PR S St No C                                 | 1750.00            | 750.27           | 4.04         | 433.65           | 102.40         |
| Reach-1   | 4             | PF 1        | PR S St With Contam                          | 1750.00            | 750.27           | 4.04         | 433.65           | 102.40         |
| Reach-1   | 4             | PF 1        | PR Forest + 1st                              | 1750.00            | 750.27           | 4.04         | 433.65           | 102.40         |
| Reach-1   | 4             | PF 1        |                                              | 1750.00            | 750.27           | 4.04         | 433.65           | 102.40         |
| Reach-1   | 4             | PF 1        | PR Storagex2 No Contam PR Storagex2 W Contam | 1750.00            | 750.27           | 4.04         | 433.65           | 102.40         |
| Reach-1   | 4             | PF I        | FR Storagesz W Contain                       | 1750.00            | 750.27           | 4.04         | 433.03           | 102.40         |
| Reach-1   | 1.5           |             |                                              | Bridge             |                  |              |                  |                |
| Reach-1   | 4.5           |             |                                              | Bridge             |                  |              |                  |                |
| Reach-1   | 5             | PF 1        | Duplicate Effective                          | 1750.00            | 750.33           | 3.79         | 461.32           | 80.99          |
| Reach-1   | 5             | PF 1        | PR No Bridge                                 | 1750.00            | 750.33           | 3.79         | 461.32           | 80.99          |
|           | 5             | PF 1        | PR Forest Bridge                             | 1750.00            | 750.33           | 3.79         | 461.32           | 80.99          |
| Reach-1   | 5             | PF 1        | •                                            | 1750.00            | 750.33           | 3.79         | 461.32           | 80.99          |
|           | 5             | PF 1        | PR 1st Bridge                                |                    | 750.33           |              |                  | 80.99          |
| Reach-1   | 5             | PF 1        | PR Sohpia Storage PR S St No C               | 1750.00<br>1750.00 | 750.33           | 3.79<br>3.79 | 461.32<br>461.32 | 80.99<br>80.99 |
| Reach-1   | 5             | PF 1        |                                              |                    |                  | 3.79         |                  |                |
| Reach-1   | 5             | PF 1        | PR S St With Contam                          | 1750.00<br>1750.00 | 750.33<br>750.33 | 3.79         | 461.32<br>461.32 | 80.99<br>80.99 |
| Reach-1   | 5             | PF 1        | PR Forest + 1st                              |                    |                  | 3.79         |                  | 80.99<br>80.99 |
| Reach-1   |               | <b>.</b>    | PR Storagex2 W Contam                        | 1750.00            | 750.33           |              | 461.32           |                |
| Reach-1   | 5             | PF 1        | PR Storagex2 W Contam                        | 1750.00            | 750.33           | 3.79         | 461.32           | 80.99          |