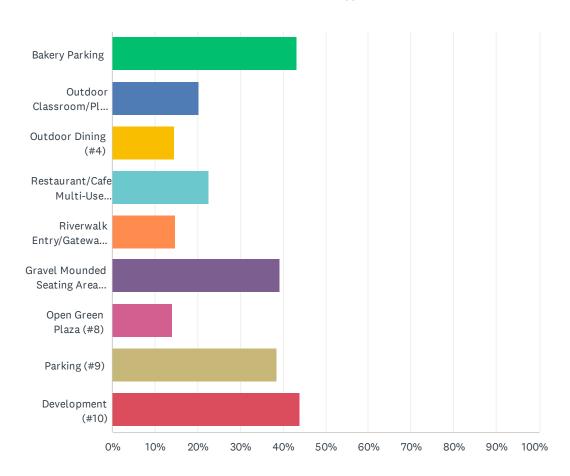

# APPENDIX 1

**ENVIRONMENTAL ASSESSMENTS** 

HEC-RAS River: RIVER-1 Reach: Reach-1 Profile: PF 1

| HEC-RAS   | River: RIVER- | 1 Reach: Re | each-1 Profile: PF 1                         |                    |                  |              |                  |                |
|-----------|---------------|-------------|----------------------------------------------|--------------------|------------------|--------------|------------------|----------------|
| Reach     | River Sta     | Profile     | Plan                                         | Q Total            | W.S. Elev        | Vel Chnl     | Flow Area        | Top Width      |
|           |               |             |                                              | (cfs)              | (ft)             | (ft/s)       | (sq ft)          | (ft)           |
| Reach-1   | 1             | PF 1        | Duplicate Effective                          | 2480.00            | 749.28           | 2.99         | 837.99           | 190.24         |
| Reach-1   | 1             | PF 1        | PR No Bridge                                 | 2480.00            | 749.28           | 2.99         | 837.99           | 190.24         |
| Reach-1   | 1             | PF 1        | PR Forest Bridge                             | 2480.00            | 749.28           | 2.99         | 837.99           | 190.24         |
| Reach-1   | 1             | PF 1        | PR 1st Bridge                                | 2480.00            | 749.28           | 2.99         | 837.99           | 190.24         |
| Reach-1   | 1             | PF 1        | PR Sohpia Storage                            | 2480.00            | 749.28           | 2.99         | 837.99           | 190.24         |
| Reach-1   | 1             | PF 1        | PR S St No C                                 | 2480.00            | 749.28           | 2.99         | 837.99           | 190.24         |
| Reach-1   | 1             | PF 1        | PR S St With Contam                          | 2480.00            | 749.28           | 2.99         | 837.99           | 190.24         |
| Reach-1   | 1             | PF 1        | PR Forest + 1st                              | 2480.00            | 749.28           | 2.99         | 837.99           | 190.24         |
| Reach-1   | 1             | PF 1        | PR Storagex2 No Contam                       | 2480.00            | 749.28           | 2.99         | 837.99           | 190.24         |
| Reach-1   | 1             | PF 1        | PR Storagex2 W Contam                        | 2480.00            | 749.28           | 2.99         | 837.99           | 190.24         |
|           |               |             |                                              |                    |                  |              |                  |                |
| Reach-1   | 2             | PF 1        | Duplicate Effective                          | 2480.00            | 749.42           | 2.93         | 847.17           | 129.47         |
| Reach-1   | 2             | PF 1        | PR No Bridge                                 | 2480.00            | 749.42           | 2.93         | 847.17           | 129.47         |
| Reach-1   | 2             | PF 1        | PR Forest Bridge                             | 2480.00            | 749.42           | 2.93         | 847.17           | 129.47         |
| Reach-1   | 2             | PF 1        | PR 1st Bridge                                | 2480.00            | 749.42           | 2.93         | 847.17           | 129.47         |
| Reach-1   | 2             | PF 1        | PR Sohpia Storage                            | 2480.00            | 749.42           | 2.93         | 847.17           | 129.47         |
| Reach-1   | 2             | PF 1        | PR S St No C                                 | 2480.00            | 749.42           | 2.93         | 847.17           | 129.47         |
| Reach-1   | 2             | PF 1        | PR S St With Contam                          | 2480.00            | 749.42           | 2.93         | 847.17           | 129.47         |
| Reach-1   | 2             | PF 1        | PR Forest + 1st                              | 2480.00            | 749.42           | 2.93         | 847.17           | 129.47         |
| Reach-1   | 2             | PF 1        | PR Storagex2 No Contam                       | 2480.00            | 749.42           | 2.93         | 847.17           | 129.47         |
| Reach-1   | 2             | PF 1        | PR Storagex2 W Contam                        | 2480.00            | 749.42           | 2.93         | 847.17           | 129.47         |
| IXEacii-i | 2             | FI I        | FIX Storagex2 W Contain                      | 2400.00            | 745.42           | 2.93         | 047.17           | 129.47         |
| Reach-1   | 3             | PF 1        | Duplicate Effective                          | 3060.00            | 749.63           | 5.19         | 595.95           | 117.19         |
| Reach-1   | 3             | PF 1        | PR No Bridge                                 | 3060.00            | 749.63           | 5.19         | 595.95           | 117.19         |
| Reach-1   | 3             | PF 1        | PR Forest Bridge                             | 3060.00            | 749.63           | 5.19         | 595.95           | 117.19         |
| Reach-1   | 3             | PF 1        | PR 1st Bridge                                | 3060.00            | 749.63           | 5.19         | 595.95           | 117.19         |
| Reach-1   | 3             | PF 1        | PR Sohpia Storage                            | 3060.00            | 749.63           | 5.19         | 595.95           | 117.19         |
| Reach-1   | 3             | PF 1        | PR S St No C                                 | 3060.00            | 749.63           | 5.19         | 595.95           | 117.19         |
| Reach-1   | 3             | PF 1        | PR S St With Contam                          | 3060.00            | 749.63           | 5.19         | 595.95           | 117.19         |
| Reach-1   | 3             | PF 1        | PR Forest + 1st                              | 3060.00            | 749.63           | 5.19         | 595.95           | 117.19         |
| Reach-1   | 3             | PF 1        | PR Storagex2 No Contam                       | 3060.00            | 749.63           | 5.19         | 595.95           | 117.19         |
| Reach-1   | 3             | PF 1        | PR Storagex2 W Contam                        | 3060.00            | 749.63           | 5.19         | 595.95           | 117.19         |
| IXEacii-1 | 3             | FI I        | FIX Storagex2 W Contain                      | 3000.00            | 749.03           | 5.19         | 393.93           | 117.19         |
| Reach-1   | 4             | PF 1        | Duplicate Effective                          | 1750.00            | 750.27           | 4.04         | 433.65           | 102.40         |
| Reach-1   | 4             | PF 1        | PR No Bridge                                 | 1750.00            | 750.27           | 4.04         | 433.65           | 102.40         |
| Reach-1   | 4             | PF 1        | PR Forest Bridge                             | 1750.00            | 750.27           | 4.04         | 433.65           | 102.40         |
| Reach-1   | 4             | PF 1        | PR 1st Bridge                                | 1750.00            | 750.27           | 4.04         | 433.65           | 102.40         |
| Reach-1   | 4             | PF 1        | PR Sohpia Storage                            | 1750.00            | 750.27           | 4.04         | 433.65           | 102.40         |
| Reach-1   | 4             | PF 1        | PR S St No C                                 | 1750.00            | 750.27           | 4.04         | 433.65           | 102.40         |
| Reach-1   | 4             | PF 1        | PR S St With Contam                          | 1750.00            | 750.27           | 4.04         | 433.65           | 102.40         |
| Reach-1   | 4             | PF 1        | PR Forest + 1st                              | 1750.00            | 750.27           | 4.04         | 433.65           | 102.40         |
| Reach-1   | 4             | PF 1        |                                              | 1750.00            | 750.27           | 4.04         | 433.65           | 102.40         |
| Reach-1   | 4             | PF 1        | PR Storagex2 No Contam PR Storagex2 W Contam | 1750.00            | 750.27           | 4.04         | 433.65           | 102.40         |
| Reach-1   | 4             | PF I        | FR Storagesz W Contain                       | 1750.00            | 750.27           | 4.04         | 433.03           | 102.40         |
| Reach-1   | 1.5           |             |                                              | Bridge             |                  |              |                  |                |
| Reach-1   | 4.5           |             |                                              | Bridge             |                  |              |                  |                |
| Reach-1   | 5             | PF 1        | Duplicate Effective                          | 1750.00            | 750.33           | 3.79         | 461.32           | 80.99          |
| Reach-1   | 5             | PF 1        | PR No Bridge                                 | 1750.00            | 750.33           | 3.79         | 461.32           | 80.99          |
|           | 5             | PF 1        | PR Forest Bridge                             | 1750.00            | 750.33           | 3.79         | 461.32           | 80.99          |
| Reach-1   | 5             | PF 1        | •                                            | 1750.00            | 750.33           | 3.79         | 461.32           | 80.99          |
|           | 5             | PF 1        | PR 1st Bridge                                |                    | 750.33           |              |                  | 80.99          |
| Reach-1   | 5             | PF 1        | PR Sohpia Storage PR S St No C               | 1750.00<br>1750.00 | 750.33           | 3.79<br>3.79 | 461.32<br>461.32 | 80.99<br>80.99 |
| Reach-1   | 5             | PF 1        |                                              |                    |                  | 3.79         |                  |                |
| Reach-1   | 5             | PF 1        | PR S St With Contam                          | 1750.00<br>1750.00 | 750.33<br>750.33 | 3.79         | 461.32<br>461.32 | 80.99<br>80.99 |
| Reach-1   | 5             | PF 1        | PR Forest + 1st                              |                    |                  | 3.79         |                  | 80.99<br>80.99 |
| Reach-1   |               | <b>.</b>    | PR Storagex2 W Contam                        | 1750.00            | 750.33           |              | 461.32           |                |
| Reach-1   | 5             | PF 1        | PR Storagex2 W Contam                        | 1750.00            | 750.33           | 3.79         | 461.32           | 80.99          |