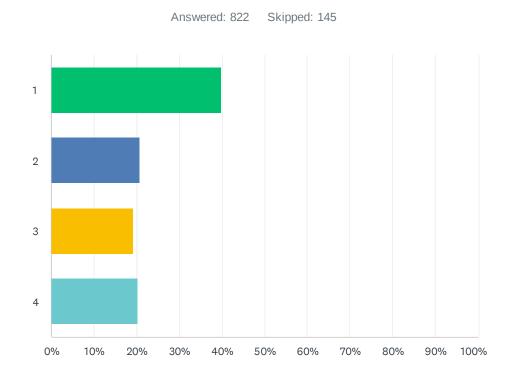

| 44.09%    | 425 |
| TOTAL                                                                 |           | 964 |

### Q4 If you live in the City of Fond du Lac, how long have you lived here?



| ANSWER CHOICES                            | RESPONSES |     |
|-------------------------------------------|-----------|-----|
| N/A I don't currently live in Fond du Lac | 11.72%    | 113 |
| Less than one year                        | 1.66%     | 16  |
| 1-5 years                                 | 8.92%     | 86  |
| 6-10 years                                | 8.71%     | 84  |
| 11+ years                                 | 68.98%    | 665 |
| TOTAL                                     |           | 964 |

### Q5 Please select your PREFERRED Lighting Style from the image gallery above?



| ANSWER CHOICES | RESPONSES |     |
|----------------|-----------|-----|
| 1              | 39.90%    | 328 |
| 2              | 20.68%    | 170 |
| 3              | 19.10%    | 157 |
| 4              | 20.32%    | 167 |
| TOTAL          |           | 822 |

# Q6 Please provide your interest in the following additional light features presented in the above image gallery.





|   | STRONG<br>INTEREST | (NO<br>LABEL) | SOME<br>INTEREST | (NO<br>LABEL) | NO<br>INTEREST | TOTAL | WEIGHTED AVERAGE |
|---|--------------------|---------------|------------------|---------------|----------------|-------|------------------|
| 1 | 13.49%<br>106      | 7.25%<br>57   | 28.88%<br>227    | 9.29%<br>73   | 41.09%<br>323  | 786   | 3.57             |
| 2 | 14.36%<br>114      | 11.96%<br>95  | 29.47%<br