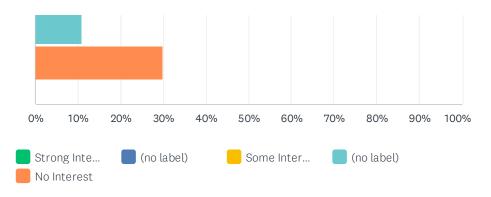

NTEREST | (NO<br>LABEL) | NO<br>INTEREST | TOTAL | WEIGHTED AVERAGE |
|---|--------------------|---------------|------------------|---------------|----------------|-------|------------------|
| 1 | 48.88%<br>392      | 16.33%<br>131 | 18.70%<br>150    | 4.36%<br>35   | 11.72%<br>94   | 802   | 2.14             |
| 2 | 22.76%<br>180      | 9.99%<br>79   | 20.61%<br>163    | 10.24%<br>81  | 36.41%<br>288  | 791   | 3.28             |
| 3 | 34.39%<br>272      | 17.19%<br>136 | 24.02%<br>190    | 6.95%<br>55   | 17.45%<br>138  | 791   | 2.56             |
| 4 | 32.91%<br>260      | 11.90%<br>94  | 22.28%<br>176    | 9.11%<br>72   | 23.80%<br>188  | 790   | 2.79             |

# Q13 Please provide your interest in the following sensory walk/play options presented in the above image gallery.





|   | STRONG<br>INTEREST | (NO<br>LABEL) | SOME<br>INTEREST | (NO<br>LABEL) | NO<br>INTEREST | TOTAL | WEIGHTED AVERAGE |
|---|--------------------|---------------|------------------|---------------|----------------|-------|------------------|
| 1 | 62.98%<br>507      | 12.55%<br>101 | 14.04%<br>113    | 2.98%<br>24   | 7.45%<br>60    | 805   | 1.79             |
| 2 | 33.33%<br>263      | 16.10%<br>127 | 26.87%<br>212    | 8.11%<br>64   | 15.59%<br>123  | 789   | 2.57             |
| 3 | 34.76%<br>276      | 13.73%<br>109 | 23.80%<br>189    | 8.06%<br>64   | 19.65%<br>156  | 794   | 2.64             |
| 4 | 23.38%<br>184      | 11.56%<br>91  | 24.27%<br>191    | 10.93%<br>86  | 29.86%<br>235  | 787   | 3.12             |

# Q14 Please provide your interest in the following activities an