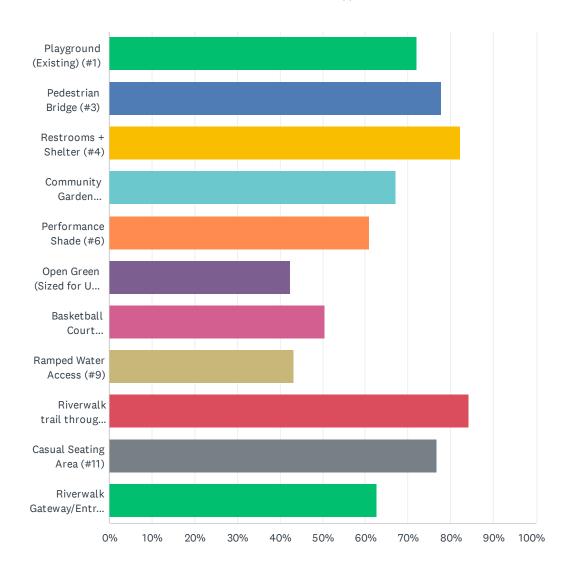

| 2/15/2023 5:37 PM  |
| 108 | You will mess this project up just like do the rest                                                                                                                                                                                                                                                                                                                                                                                                                | 2/15/2023 4:10 PM  |

## Q23 Referring to Concept 1, which of the following elements do you support? Check all that apply.

Answered: 607 Skipped: 360



| ANSWER CHOICES                         | RESPONSES |     |
|----------------------------------------|-----------|-----|
| Playground (Existing) (#1)             | 72.16%    | 438 |
| Pedestrian Bridge (#3)                 | 77.92%    | 473 |
| Restrooms + Shelter (#4)               | 82.21%    | 499 |
| Community Garden (Existing) (#5)       | 67.22%    | 408 |
| Performance Shade (#6)                 | 60.96%    | 370 |
| Open Green (Sized for U10 soccer) (#7) | 42.50%    | 258 |
| Basketball Court (Existing) (#8)       | 50.58%    | 307 |
| Ramped Water Access (#9)               | 43.33%    | 263 |
| Riverwalk trail through park (#10)     | 84.18%    | 511 |
| Casual Seating Area (#11)              | 76.77%    | 466 |
| Riverwalk Gateway/Entrance (#12)       | 62.60%    | 380 |
| Tot