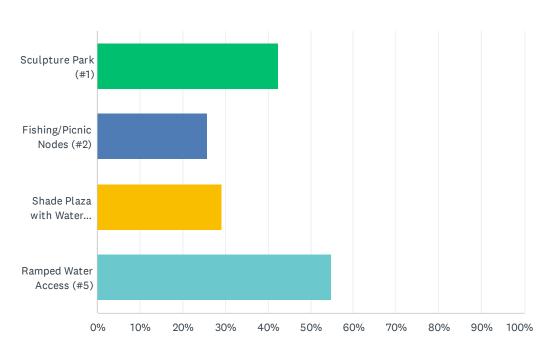

| 2/15/2023 5:34 PM |

# Q17 Referring to Concept 1, which of the following elements do you support? Check all that apply.



| ANSWER CHOICES                     | RESPONSES |     |
|------------------------------------|-----------|-----|
| Sculpture Park (#1)                | 58.27%    | 412 |
| Fishing/Picnic Nodes (#2)          | 77.93%    | 551 |
| Shade Plaza with Water Access (#3) | 76.10%    | 538 |
| Ramped Water Access (#5)           | 47.24%    | 334 |
| Total Respondents: 707             |           |     |

# Q18 Referring to Concept 1, which of the following elements do you oppose? Check all that apply.





| ANSWER CHOICES                     | RESPONSES |     |
|------------------------------------|-----------|-----|
| Sculpture Park (#1)                | 42.53%    | 188 |
| Fishing/Picnic Nodes (#2)          | 25.79%    | 114 |
| Shade Plaza with Water Access (#3) | 29.19%    | 129 |
| Ramped Water Access (#5)           | 54.75%    | 242 |
| Total Respondents: 442             |           |     |

## Q19 Please use this space to share any comments, ideas, or concerns you may have for Concept 1 for Focus Area #1.

Answered: 135 Skipped: 832

| #  | RESPONSES                                                                                                                                                                              | DATE               |
|----|---------------------------------