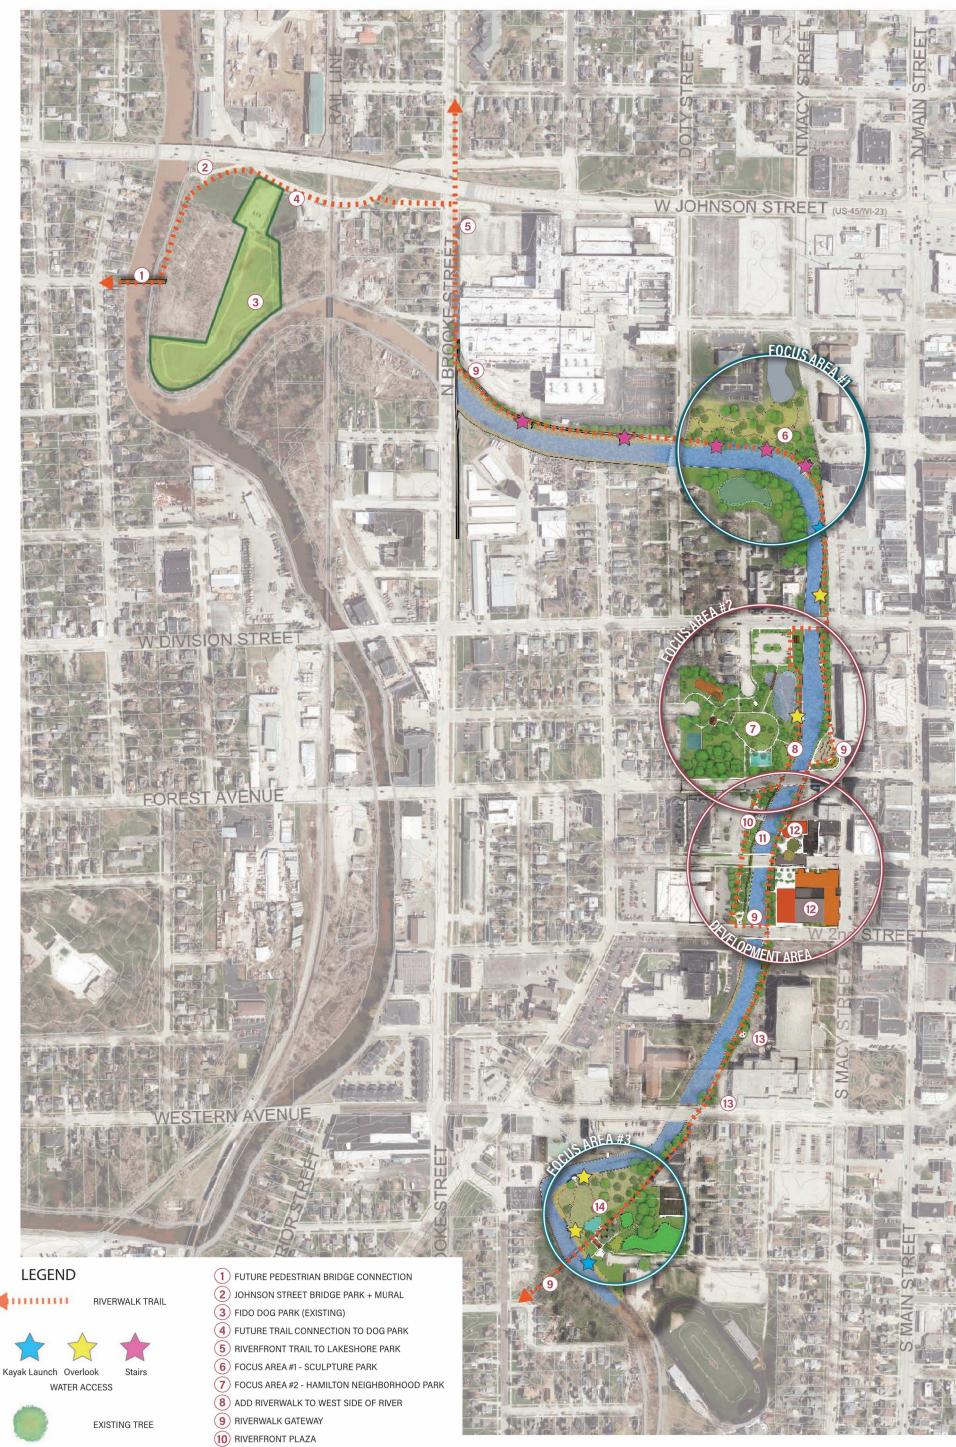

# APPENDIX 1

**ENVIRONMENTAL ASSESSMENTS** 

HEC-RAS River: RIVER-1 Reach: Reach-1 Profile: PF 1

| HEC-RAS   | River: RIVER- | 1 Reach: Re | each-1 Profile: PF 1                         |                    |                  |              |                  |                |
|-----------|---------------|-------------|----------------------------------------------|--------------------|------------------|--------------|------------------|----------------|
| Reach     | River Sta     | Profile     | Plan                                         | Q Total            | W.S. Elev        | Vel Chnl     | Flow Area        | Top Width      |
|           |               |             |                                              | (cfs)              | (ft)             | (ft/s)       | (sq ft)          | (ft)           |
| Reach-1   | 1             | PF 1        | Duplicate Effective                          | 2480.00            | 749.28           | 2.99         | 837.99           | 190.24         |
| Reach-1   | 1             | PF 1        | PR No Bridge                                 | 2480.00            | 749.28           | 2.99         | 837.99           | 190.24         |
| Reach-1   | 1             | PF 1        | PR Forest Bridge                             | 2480.00            | 749.28           | 2.99         | 837.99           | 190.24         |
| Reach-1   | 1             | PF 1        | PR 1st Bridge                                | 2480.00            | 749.28           | 2.99         | 837.99           | 190.24         |
| Reach-1   | 1             | PF 1        | PR Sohpia Storage                            | 2480.00            | 749.28           | 2.99         | 837.99           | 190.24         |
| Reach-1   | 1             | PF 1        | PR S St No C                                 | 2480.00            | 749.28           | 2.99         | 837.99           | 190.24         |
| Reach-1   | 1             | PF 1        | PR S St With Contam                          | 2480.00            | 749.28           | 2.99         | 837.99           | 190.24         |
| Reach-1   | 1             | PF 1        | PR Forest + 1st                              | 2480.00            | 749.28           | 2.99         | 837.99           | 190.24         |
| Reach-1   | 1             | PF 1        | PR Storagex2 No Contam                       | 2480.00            | 749.28           | 2.99         | 837.99           | 190.24         |
| Reach-1   | 1             | PF 1        | PR Storagex2 W Contam                        | 2480.00            | 749.28           | 2.99         | 837.99           | 190.24         |
|           |               |             |                                              |                    |                  |              |                  |                |
| Reach-1   | 2             | PF 1        | Duplicate Effective                          | 2480.00            | 749.42           | 2.93         | 847.17           | 129.47         |
| Reach-1   | 2             | PF 1        | PR No Bridge                                 | 2480.00            | 749.42           | 2.93         | 847.17           | 129.47         |
| Reach-1   | 2             | PF 1        | PR Forest Bridge                             | 2480.00            | 749.42           | 2.93         | 847.17           | 129.47         |
| Reach-1   | 2             | PF 1        | PR 1st Bridge                                | 2480.00            | 749.42           | 2.93         | 847.17           | 129.47         |
| Reach-1   | 2             | PF 1        | PR Sohpia Storage                            | 2480.00            | 749.42           | 2.93         | 847.17           | 129.47         |
| Reach-1   | 2             | PF 1        | PR S St No C                                 | 2480.00            | 749.42           | 2.93         | 847.17           | 129.47         |
| Reach-1   | 2             | PF 1        | PR S St With Contam                          | 2480.00            | 749.42           | 2.93         | 847.17           | 129.47         |
| Reach-1   | 2             | PF 1        | PR Forest + 1st                              | 2480.00            | 749.42           | 2.93         | 847.17           | 129.47         |
| Reach-1   | 2             | PF 1        | PR Storagex2 No Contam                       | 2480.00            | 749.42           | 2.93         | 847.17           | 129.47         |
| Reach-1   | 2             | PF 1        | PR Storagex2 W Contam                        | 2480.00            | 749.42           | 2.93         | 847.17           | 129.47         |
| IXEacii-i | 2             | FI I        | FIX Storagex2 W Contain                      | 2400.00            | 745.42           | 2.93         | 047.17           | 129.47         |
| Reach-1   | 3             | PF 1        | Duplicate Effective                          | 3060.00            | 749.63           | 5.19         | 595.95           | 117.19         |
| Reach-1   | 3             | PF 1        | PR No Bridge                                 | 3060.00            | 749.63           | 5.19         | 595.95           | 117.19         |
| Reach-1   | 3             | PF 1        | PR Forest Bridge                             | 3060.00            | 749.63           | 5.19         | 595.95           | 117.19         |
| Reach-1   | 3             | PF 1        | PR 1st Bridge                                | 3060.00            | 749.63           | 5.19         | 595.95           | 117.19         |
| Reach-1   | 3             | PF 1        | PR Sohpia Storage                            | 3060.00            | 749.63           | 5.19         | 595.95           | 117.19         |
| Reach-1   | 3             | PF 1        | PR S St No C                                 | 3060.00            | 749.63           | 5.19         | 595.95           | 117.19         |
| Reach-1   | 3             | PF 1        | PR S St With Contam                          | 3060.00            | 749.63           | 5.19         | 595.95           | 117.19         |
| Reach-1   | 3             | PF 1        | PR Forest + 1st                              | 3060.00            | 749.63           | 5.19         | 595.95           | 117.19         |
| Reach-1   | 3             | PF 1        | PR Storagex2 No Contam                       | 3060.00            | 749.63           | 5.19         | 595.95           | 117.19         |
| Reach-1   | 3             | PF 1        | PR Storagex2 W Contam                        | 3060.00            | 749.63           | 5.19         | 595.95           | 117.19         |
| IXEacii-1 | 3             | FI I        | FIX Storagex2 W Contain                      | 3000.00            | 749.03           | 5.19         | 393.93           | 117.19         |
| Reach-1   | 4             | PF 1        | Duplicate Effective                          | 1750.00            | 750.27           | 4.04         | 433.65           | 102.40         |
| Reach-1   | 4             | PF 1        | PR No Bridge                                 | 1750.00            | 750.27           | 4.04         | 433.65           | 102.40         |
| Reach-1   | 4             | PF 1        | PR Forest Bridge                             | 1750.00            | 750.27           | 4.04         | 433.65           | 102.40         |
| Reach-1   | 4             | PF 1        | PR 1st Bridge                                | 1750.00            | 750.27           | 4.04         | 433.65           | 102.40         |
| Reach-1   | 4             | PF 1        | PR Sohpia Storage                            | 1750.00            | 750.27           | 4.04         | 433.65           | 102.40         |
| Reach-1   | 4             | PF 1        | PR S St No C                                 | 1750.00            | 750.27           | 4.04         | 433.65           | 102.40         |
| Reach-1   | 4             | PF 1        | PR S St With Contam                          | 1750.00            | 750.27           | 4.04         | 433.65           | 102.40         |
| Reach-1   | 4             | PF 1        | PR Forest + 1st                              | 1750.00            | 750.27           | 4.04         | 433.65           | 102.40         |
| Reach-1   | 4             | PF 1        |                                              | 1750.00            | 750.27           | 4.04         | 433.65           | 102.40         |
| Reach-1   | 4             | PF 1        | PR Storagex2 No Contam PR Storagex2 W Contam | 1750.00            | 750.27           | 4.04         | 433.65           | 102.40         |
| Reach-1   | 4             | PF I        | FR Storagesz W Contain                       | 1750.00            | 750.27           | 4.04         | 433.03           | 102.40         |
| Reach-1   | 1.5           |             |                                              | Bridge             |                  |              |                  |                |
| Reach-1   | 4.5           |             |                                              | Bridge             |                  |              |                  |                |
| Reach-1   | 5             | PF 1        | Duplicate Effective                          | 1750.00            | 750.33           | 3.79         | 461.32           | 80.99          |
| Reach-1   | 5             | PF 1        | PR No Bridge                                 | 1750.00            | 750.33           | 3.79         | 461.32           | 80.99          |
|           | 5             | PF 1        | PR Forest Bridge                             | 1750.00            | 750.33           | 3.79         | 461.32           | 80.99          |
| Reach-1   | 5             | PF 1        | •                                            | 1750.00            | 750.33           | 3.79         | 461.32           | 80.99          |
|           | 5             | PF 1        | PR 1st Bridge                                |                    | 750.33           |              |                  | 80.99          |
| Reach-1   | 5             | PF 1        | PR Sohpia Storage PR S St No C               | 1750.00<br>1750.00 | 750.33           | 3.79<br>3.79 | 461.32<br>461.32 | 80.99<br>80.99 |
| Reach-1   | 5             | PF 1        |                                              |                    |                  | 3.79         |                  |                |
| Reach-1   | 5             | PF 1        | PR S St With Contam                          | 1750.00<br>1750.00 | 750.33<br>750.33 | 3.79         | 461.32<br>461.32 | 80.99<br>80.99 |
| Reach-1   | 5             | PF 1        | PR Forest + 1st                              |                    |                  | 3.79         |                  | 80.99<br>80.99 |
| Reach-1   |               | <b>.</b>    | PR Storagex2 W Contam                        | 1750.00            | 750.33           |              | 461.32           |                |
| Reach-1   | 5             | PF 1        | PR Storagex2 W Contam                        | 1750.00            | 750.33           | 3.79         | 461.32           | 80.99          |