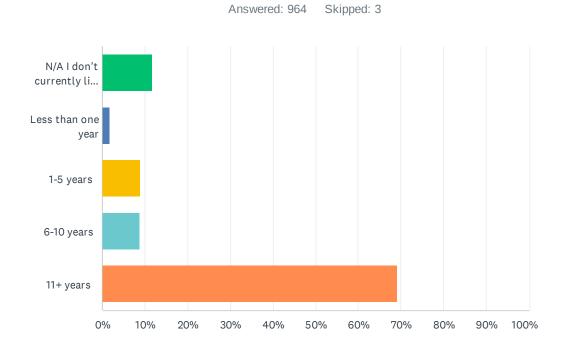

PM  |
| 960 | 54935 | 2/15/2023 4:09 PM  |
| 961 | 54935 | 2/15/2023 2:04 PM  |
|     |       |                    |

### Q3 Do you live or work near the study area?



| ANSWER CHOICES                                                        | RESPONSES |     |
|-----------------------------------------------------------------------|-----------|-----|
| Yes, in the study area (between Johnson and Western Ave/South Street) | 16.08%    | 155 |
| No, but within a few blocks of the study area                         | 39.83%    | 384 |
| No                                                                    | 44.09%    | 425 |
| TOTAL                                                                 |           | 964 |

### Q4 If you live in the City of Fond du Lac, how long have you lived here?



| ANSWER CHOICES                            | RESPONSES |     |
|-------------------------------------------|-----------|-----|
| N/A I don't currently live in Fond du Lac | 11.72%    | 113 |
| Less than one year                        | 1.66%     | 16  |
| 1-5 years                                 | 8.92%     | 86  |
| 6-10 years                                | 8.71%     | 84  |
| 11+ years                                 | 68.98%    | 665 |
| TOTAL                                     |           | 964 |

### Q5 Please select your PREFERRED Lighting Style from the image gallery above?



| ANSWER CHOICES | RESPONSES |     |
|----------------|-----------|-----|
| 1              | 39.90%    | 328 |
| 2              | 20.68%    | 170 |
| 3              | 19.10%    | 157 |
| 4