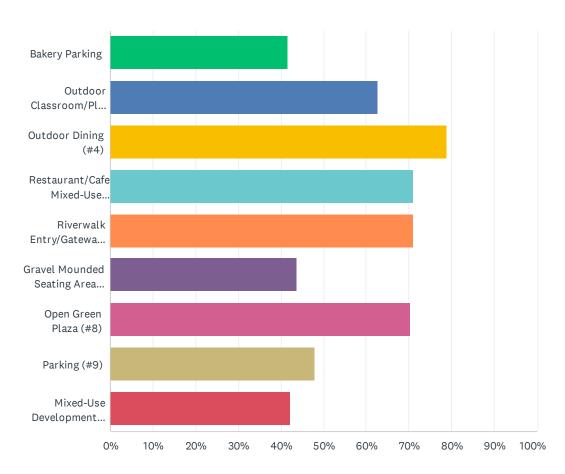

| 2/15/2023 4:12 PM  |
|    |                                                                                                                                                                                                                                                                                                                                                                                                                                                                    |                    |

# Q38 Referring to Concept 2, which of the following elements do you support? Check all that apply.





| ANSWER CHOICES                          | RESPONSES |     |
|-----------------------------------------|-----------|-----|
| Bakery Parking                          | 41.56%    | 197 |
| Outdoor Classroom/Plaza Space (#3)      | 62.66%    | 297 |
| Outdoor Dining (#4)                     | 78.90%    | 374 |
| Restaurant/Cafe Mixed-Use Building (#5) | 71.10%    | 337 |
| Riverwalk Entry/Gateway (#6)            | 71.10%    | 337 |
| Gravel Mounded Seating Areas (#7)       | 43.67%    | 207 |
| Open Green Plaza (#8)                   | 70.46%    | 334 |
| Parking (#9)                            | 47.89%    | 227 |
| Mixed-Use Development (#10)             | 42.19%    | 200 |
| Total Respondents: 474                  |           |     |

# Q39 Referring to Concept 2, which of the following