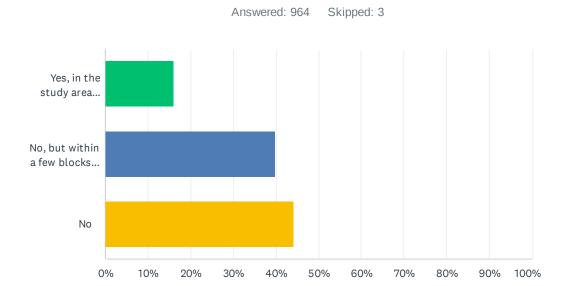

|

| 944 | 54937 | 2/16/2023 5:16 AM  |
|-----|-------|--------------------|
| 945 | 54935 | 2/16/2023 5:01 AM  |
| 946 | 54935 | 2/16/2023 2:22 AM  |
| 947 | 54935 | 2/15/2023 10:39 PM |
| 948 | 54937 | 2/15/2023 8:45 PM  |
| 949 | 54935 | 2/15/2023 8:01 PM  |
| 950 | 54935 | 2/15/2023 6:38 PM  |
| 951 | 54935 | 2/15/2023 6:16 PM  |
| 952 | 54935 | 2/15/2023 6:10 PM  |
| 953 | 54937 | 2/15/2023 5:57 PM  |
| 954 | 54935 | 2/15/2023 5:25 PM  |
| 955 | 54935 | 2/15/2023 5:19 PM  |
| 956 | 54935 | 2/15/2023 4:42 PM  |
| 957 | 53095 | 2/15/2023 4:20 PM  |
| 958 | 54935 | 2/15/2023 4:19 PM  |
| 959 | 54935 | 2/15/2023 4:09 PM  |
| 960 | 54935 | 2/15/2023 4:09 PM  |
| 961 | 54935 | 2/15/2023 2:04 PM  |
|     |       |                    |

### Q3 Do you live or work near the study area?



| ANSWER CHOICES                                                        | RESPONSES |     |
|-----------------------------------------------------------------------|-----------|-----|
| Yes, in the study area (between Johnson and Western Ave/South Street) | 16.08%    | 155 |
| No, but within a few blocks of the study area                         | 39.83%    | 384 |
| No                                                                    | 44.09%    | 425 |
| TOTAL                                                                 |           | 964 |

### Q4 If you live in the City of Fond du Lac, how long have you lived here?



| ANSWER CHOICES                            | RESPONSES |     |
|-------------------------------------------|-----------|-----|
| N/A I don't currently live in Fond