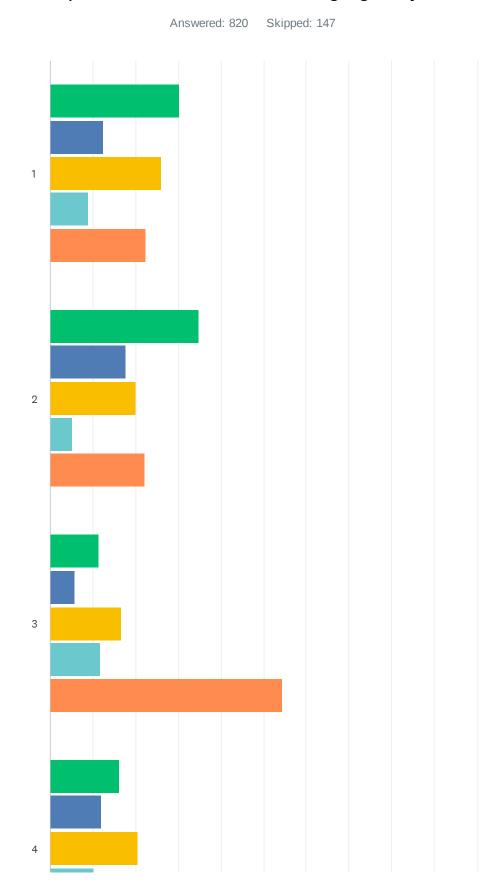

| SOME<br>INTEREST | (NO<br>LABEL) | NO<br>INTEREST | TOTAL | WEIGHTED AVERAGE |
|---|--------------------|---------------|------------------|---------------|----------------|-------|------------------|
| 1 | 29.48%<br>237      | 14.18%<br>114 | 23.38%<br>188    | 9.95%<br>80   | 23.01%<br>185  | 804   | 2.83             |
| 2 | 16.86%<br>133      | 13.81%<br>109 | 33.71%<br>266    | 11.91%<br>94  | 23.70%<br>187  | 789   | 3.12             |
| 3 | 35.46%<br>283      | 17.67%<br>141 | 26.82%<br>214    | 7.14%<br>57   | 12.91%<br>103  | 798   | 2.44             |
| 4 | 36.76%<br>293      | 14.18%<br>113 | 26.22%<br>209    | 7.53%<br>60   | 15.31%<br>122  | 797   | 2.50             |

# Q8 Please provide your interest in the following crosswalk options presented in the above image gallery.





|   | STRONG<br>INTEREST | (NO<br>LABEL) | SOME<br>INTEREST | (NO<br>LABEL) | NO<br>INTEREST | TOTAL | WEIGHTED AVERAGE |
|---|--------------------|---------------|------------------|---------------|----------------|-------|------------------|
| 1 | 30.19%<br>240      | 12.45%<br>99  | 26.04%<br>207    | 8.93%<br>71   | 22.39%<br>178  | 795   | 2.81             |
| 2 | 34.70%<br>279      | 17.66%<br>142 | 20.15%<br>162    | 5.22%<br>42   | 22.26%<br>179  | 804   | 2.63             |
| 3 | 11.39%<br>90       | 5.70%<br>45   | 16.71%<br>132    | 11.77%<br>93  | 54.43%<br>430  | 790   | 3.92             |
| 4 | 16.25%<br>129      | 11.96%<br>95  | 20.53%<br>163    | 10.20%<br>81  | 41.06%<br>326  | 794   | 3.48             |

# Q9 Please provide your interest in the following river edge o