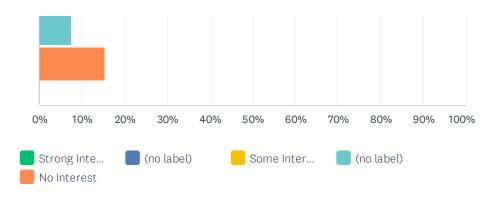

SOME<br>INTEREST | (NO<br>LABEL) | NO<br>INTEREST | TOTAL | WEIGHTED AVERAGE |
|---|--------------------|---------------|------------------|---------------|----------------|-------|------------------|
| 1 | 13.49%<br>106      | 7.25%<br>57   | 28.88%<br>227    | 9.29%<br>73   | 41.09%<br>323  | 786   | 3.57             |
| 2 | 14.36%<br>114      | 11.96%<br>95  | 29.47%<br>234    | 9.57%<br>76   | 34.63%<br>275  | 794   | 3.38             |
| 3 | 38.78%<br>311      | 14.09%<br>113 | 25.69%<br>206    | 6.36%<br>51   | 15.09%<br>121  | 802   | 2.45             |
| 4 | 18.89%<br>150      | 13.22%<br>105 | 31.99%<br>254    | 10.45%<br>83  | 25.44%<br>202  | 794   | 3.10             |

### Q7 Please provide your interest in the following seating options presented in the above image gallery.





|   | STRONG<br>INTEREST | (NO<br>LABEL) | SOME<br>INTEREST | (NO<br>LABEL) | NO<br>INTEREST | TOTAL | WEIGHTED AVERAGE |
|---|--------------------|---------------|------------------|---------------|----------------|-------|------------------|
| 1 | 29.48%<br>237      | 14.18%<br>114 | 23.38%<br>188    | 9.95%<br>80   | 23.01%<br>185  | 804   | 2.83             |
| 2 | 16.86%<br>133      | 13.81%<br>109 | 33.71%<br>266    | 11.91%<br>94  | 23.70%<br>187  | 789   | 3.12             |
| 3 | 35.46%<br>283      | 17.67%<br>141 | 26.82%<br>214    | 7.14%<br>57   | 12.91%<br>103  | 798   | 2.44             |
| 4 | 36.76%<br>293      | 14.18%<br>113 | 26.22%<br>209    | 7.53%<br>60   | 15.31%<br>122  | 797   | 2.50             |

# Q8 Please provide your interest in the following crosswalk opti