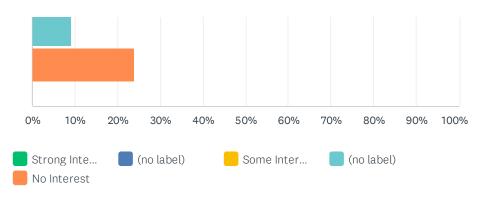

br>INTEREST | (NO<br>LABEL) | NO<br>INTEREST | TOTAL | WEIGHTED AVERAGE |
|---|--------------------|---------------|------------------|---------------|----------------|-------|------------------|
| 1 | 23.64%<br>187      | 14.54%<br>115 | 28.45%<br>225    | 11.25%<br>89  | 22.12%<br>175  | 791   | 2.94             |
| 2 | 33.96%<br>269      | 17.42%<br>138 | 30.18%<br>239    | 3.79%<br>30   | 14.65%<br>116  | 792   | 2.48             |
| 3 | 36.70%<br>291      | 15.64%<br>124 | 21.19%<br>168    | 7.69%<br>61   | 18.79%<br>149  | 793   | 2.56             |
| 4 | 24.03%<br>191      | 11.70%<br>93  | 25.28%<br>201    | 12.96%<br>103 | 26.04%<br>207  | 795   | 3.05             |

# Q12 Please provide your interest in the following art/sculpture options presented in the above image gallery.





|   | STRONG<br>INTEREST | (NO<br>LABEL) | SOME<br>INTEREST | (NO<br>LABEL) | NO<br>INTEREST | TOTAL | WEIGHTED AVERAGE |
|---|--------------------|---------------|------------------|---------------|----------------|-------|------------------|
| 1 | 48.88%<br>392      | 16.33%<br>131 | 18.70%<br>150    | 4.36%<br>35   | 11.72%<br>94   | 802   | 2.14             |
| 2 | 22.76%<br>180      | 9.99%<br>79   | 20.61%<br>163    | 10.24%<br>81  | 36.41%<br>288  | 791   | 3.28             |
| 3 | 34.39%<br>272      | 17.19%<br>136 | 24.02%<br>190    | 6.95%<br>55   | 17.45%<br>138  | 791   | 2.56             |
| 4 | 32.91%<br>260      | 11.90%<br>94  | 22.28%<br>176    | 9.11%<br>72   | 23.80%<br>188  | 790   | 2.79             |

# Q13 Please provide your interest in the following sensory walk/