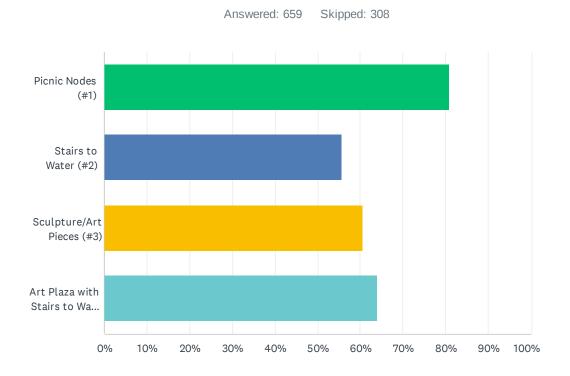

| 2/15/2023 5:36 PM  |
| 135 | Does it really matter it's the city of Fond du Lac you'll screw everything up anyway                                                                                                                                                                                                                                                                                                                                                                               | 2/15/2023 4:10 PM  |

# Q20 Referring to Concept 2, which of the following elements do you support? Check all that apply.



| ANSWER CHOICES                      | RESPONSES |     |
|-------------------------------------|-----------|-----|
| Picnic Nodes (#1)                   | 80.88%    | 533 |
| Stairs to Water (#2)                | 55.69%    | 367 |
| Sculpture/Art Pieces (#3)           | 60.55%    | 399 |
| Art Plaza with Stairs to Water (#4) | 64.04%    | 422 |
| Total Respondents: 659              |           |     |

# Q21 Referring to Concept 2, which of the following elements do you oppose? Check all that apply.



| ANSWER CHOICES                      | RESPONSES |     |
|-------------------------------------|-----------|-----|
| Picnic Nodes (#1)                   | 25.82%    | 102 |
| Stairs to Water (#2)                | 56.20%    | 222 |
| Sculpture/Art Pieces (#3)           | 42.28%    | 167 |