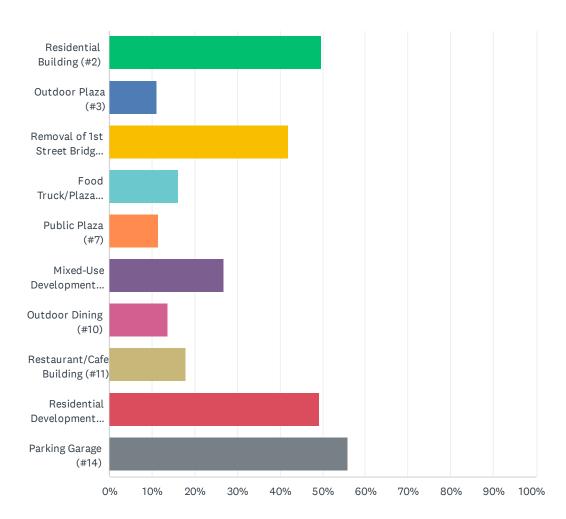

| RESPONSES |     |
|-----------------------------------|-----------|-----|
| Residential Building (#2)         | 31.73%    | 158 |
| Outdoor Plaza (#3)                | 73.49%    | 366 |
| Removal of 1st Street Bridge (#4) | 29.92%    | 149 |
| Food Truck/Plaza Space (#6)       | 85.94%    | 428 |
| Public Plaza (#7)                 | 66.47%    | 331 |
| Mixed-Use Development (#8)        | 45.18%    | 225 |
| Outdoor Dining (#10)              | 78.11%    | 389 |
| Restaurant/Cafe Building (#11)    | 75.10%    | 374 |
| Residential Development (#12)     | 30.32%    | 151 |
| Parking Garage (#14)              | 32.73%    | 163 |
| Total Respondents: 498            |           |     |

# Q36 Referring to Concept 1, which of the following elements do you oppose? Check all that apply.





| ANSWER CHOICES                    | RESPONSES |     |
|-----------------------------------|-----------|-----|
| Residential Building (#2)         | 49.73%    | 181 |
| Outdoor Plaza (#3)                | 10.99%    | 40  |
| Removal of 1st Street Bridge (#4) | 42.03%    | 153 |
| Food Truck/Plaza Space (#6)       | 16.21%    | 59  |
| Public Plaza (#7)                 | 11.54%    | 42  |
| Mixed-Use Development (#8)        | 26.92%    | 98  |
| Outdoor Dining (#10)              | 13.74%    | 50  |
| Restaurant/Cafe Building (#11)    | 17.86%    | 65  |
| Residential Development (#12)     | 49.18%    | 179 |
| Parking Garage (#14)              | 55.77%    | 203 |
| Total Respondents: 364            |           |     |

### Q37 Please use this space to share any comments, ideas, or concer