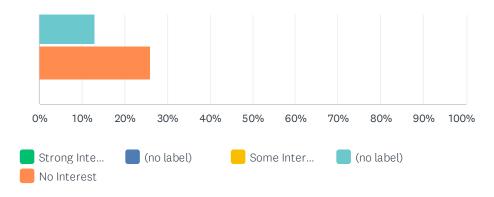

>INTEREST | (NO<br>LABEL) | NO<br>INTEREST | TOTAL | WEIGHTED AVERAGE |
|---|--------------------|---------------|------------------|---------------|----------------|-------|------------------|
| 1 | 43.43%<br>347      | 12.27%<br>98  | 21.15%<br>169    | 7.01%<br>56   | 16.15%<br>129  | 799   | 2.40             |
| 2 | 24.12%<br>191      | 15.28%<br>121 | 30.43%<br>241    | 8.96%<br>71   | 21.21%<br>168  | 792   | 2.88             |
| 3 | 48.87%<br>389      | 15.08%<br>120 | 21.86%<br>174    | 4.15%<br>33   | 10.05%<br>80   | 796   | 2.11             |
| 4 | 20.88%<br>166      | 9.43%<br>75   | 20.00%<br>159    | 12.45%<br>99  | 37.23%<br>296  | 795   | 3.36             |

# Q11 Please provide your interest in the following gathering space options presented in the above image gallery.





|   | STRONG<br>INTEREST | (NO<br>LABEL) | SOME<br>INTEREST | (NO<br>LABEL) | NO<br>INTEREST | TOTAL | WEIGHTED AVERAGE |
|---|--------------------|---------------|------------------|---------------|----------------|-------|------------------|
| 1 | 23.64%<br>187      | 14.54%<br>115 | 28.45%<br>225    | 11.25%<br>89  | 22.12%<br>175  | 791   | 2.94             |
| 2 | 33.96%<br>269      | 17.42%<br>138 | 30.18%<br>239    | 3.79%<br>30   | 14.65%<br>116  | 792   | 2.48             |
| 3 | 36.70%<br>291      | 15.64%<br>124 | 21.19%<br>168    | 7.69%<br>61   | 18.79%<br>149  | 793   | 2.56             |
| 4 | 24.03%<br>191      | 11.70%<br>93  | 25.28%<br>201    | 12.96%<br>103 | 26.04%<br>207  | 795   | 3.05             |

# Q12 Please provide your interest in the following art/sculpture