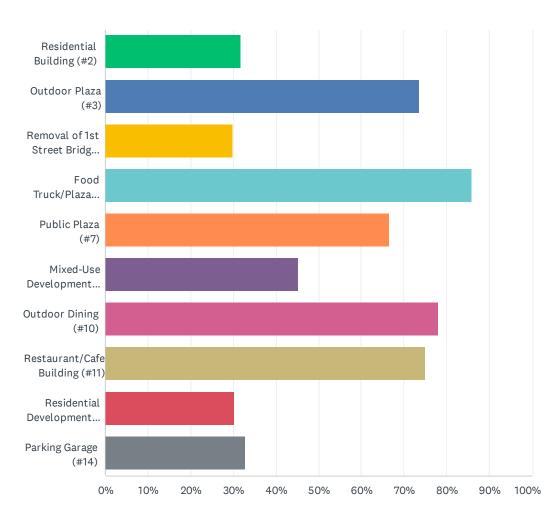

| 2/15/2023 8:16 PM  |
| 68 | No comment                                                                                                                                                                                                                                                                                                                                                                                                                                                         | 2/15/2023 5:42 PM  |

### Q35 Referring to Concept 1, which of the following elements do you support? Check all that apply.





| ANSWER CHOICES                    | RESPONSES |     |
|-----------------------------------|-----------|-----|
| Residential Building (#2)         | 31.73%    | 158 |
| Outdoor Plaza (#3)                | 73.49%    | 366 |
| Removal of 1st Street Bridge (#4) | 29.92%    | 149 |
| Food Truck/Plaza Space (#6)       | 85.94%    | 428 |
| Public Plaza (#7)                 | 66.47%    | 331 |
| Mixed-Use Development (#8)        | 45.18%    | 225 |
| Outdoor Dining (#10)              | 78.11%    | 389 |
| Restaurant/Cafe Building (#11)    | 75.10%    | 374 |
| Residential Development (#12)     | 30.32%    | 151 |
| Parking Garage (#14)              | 32.73%    | 163 |
| Total Respondents: 498            |           |     |

# Q36 Referring to Concept 1, which of the following elements do you