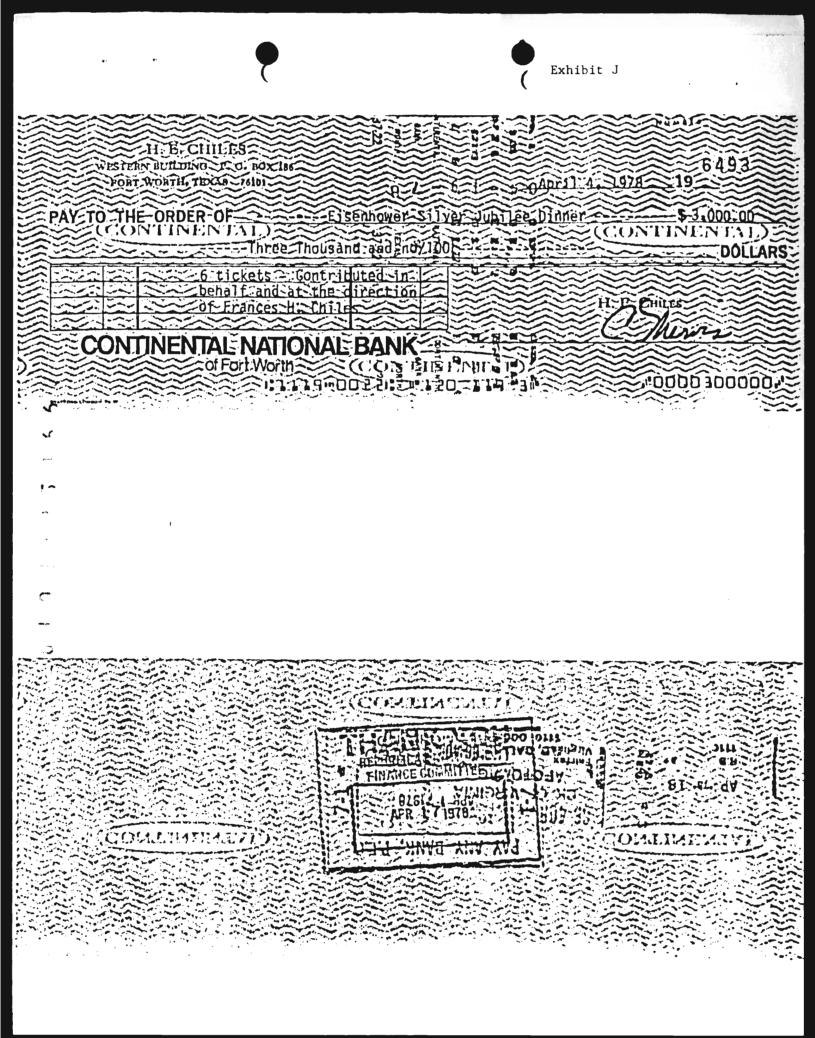

6. Our investigation has failed to determine who made the decision to have Mr. Chiles' check deposited into the Eisenhower Silver Jubilee Dinner account.

7. Our investigation has failed to determine the reason for making the decision to deposit Mr. Chiles' check into the Eisenhower Silver Jubilee Dinner account.

8. In our previous response, dated August 7, 1980, at paragraph 9, it was pointed out that, upon closing out of the Eisenhower Silver Jubilee Dinner account, Mr. Chiles' contribution was transferred into the Republican National Committee General Account and untilized accordingly. This would be the normal treatment of contributions made to the Eisenhower Silver Jubilee Dinner by individuals who were previously designated Republican Eagles.