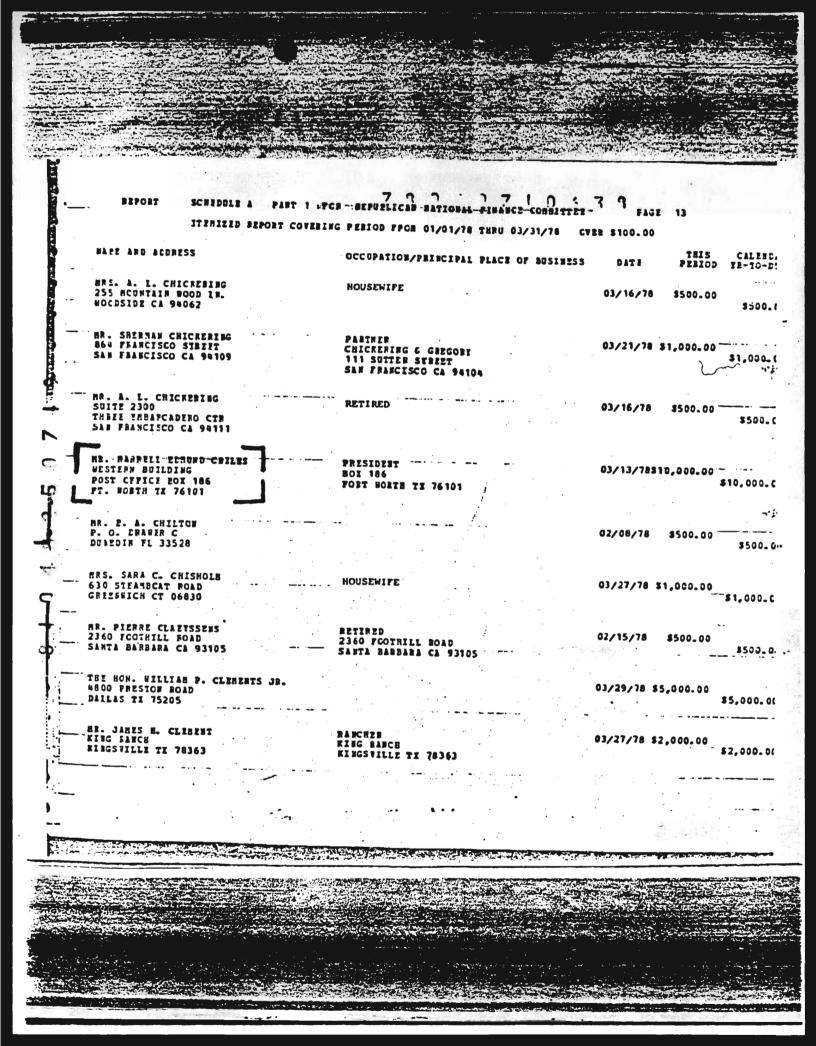

2

On June 13, 1980, this office received a response from Messrs. Schweitzer and Baran. According to this response, \$13,000 was incorrectly attributed to Mr. Chiles' contribution limitation. Therefore, since the Commission's original notification stated that Mr. Chiles' contributions totalled \$35,550 for 1978, this response concluded that the correct total for 1978 should read \$22,550.

0

10

•

C

C

3

The contributions disputed, and the reasons why, are as follows:

1. \$1,000 to the Citizens for the Republic (CFR) received on June 12, 1978

4. \$10,000 to the Eisenhower Silver Jubilee (Jubilee) received on March 13, 1978.

Mr. Chiles' records reveal that on March 7, 1978 a check was made out to the Republican National Finance Committee (RNFC) in the amount of \$10,000. According to Mr. Chiles' affidavit, which was attached, this money was intended for the Building Fund. The Building Fund is an account established by the RNFC which is maintained exclusively to receive donations and make disbursements with respect to the purchase of the Eisenhower Center. To support Mr. Chiles' affidavit, Mr. Ted Welch, then Chairman of the RNFC, and Governor John B. Connally, then Chairman of the Building Fund, provided affidavits attesting to the fact that there is such a fund and that they had personally and individually solicited Mr. Chiles for a donation. Subsequent to receiving notification from the Commission, Mr. Chiles requested and received a refund from the RNC.