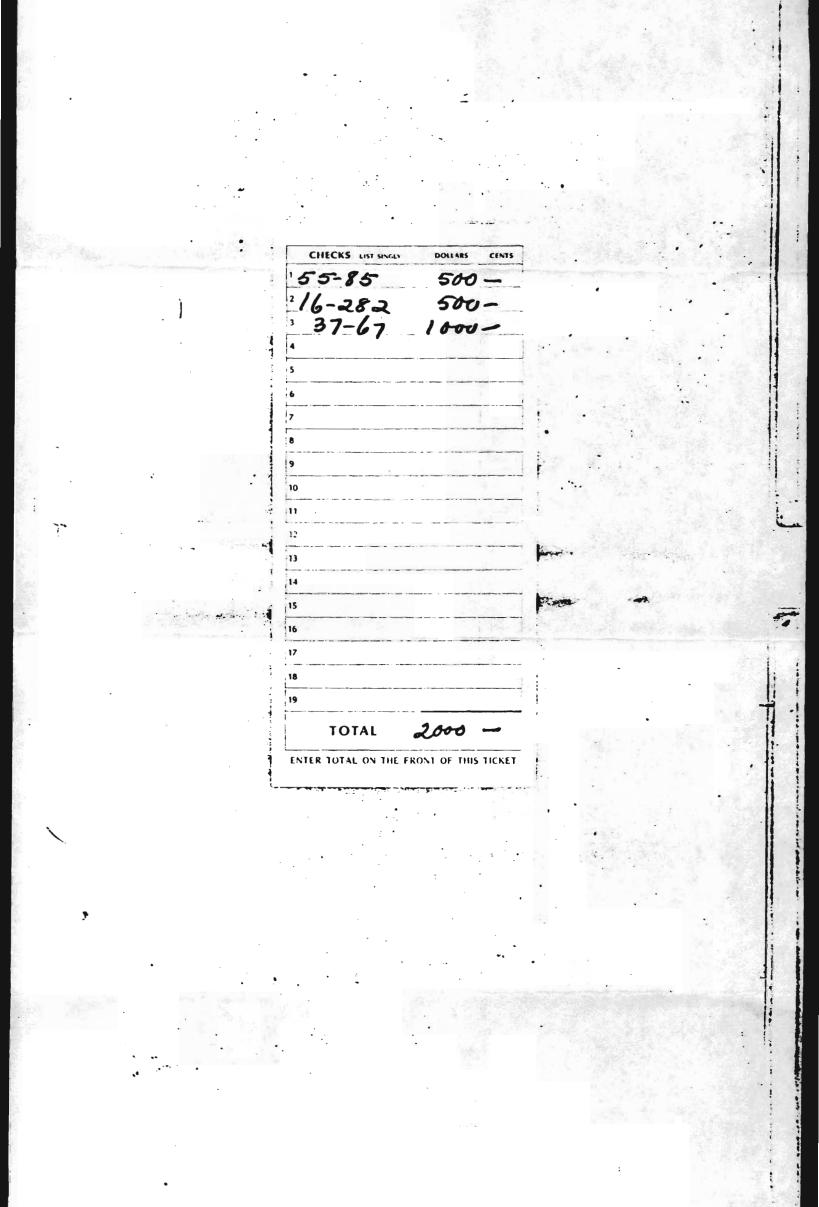

0

10

•

C

C

3

The contributions disputed, and the reasons why, are as follows:

1. \$1,000 to the Citizens for the Republic (CFR) received on June 12, 1978

This contribution was made by Mrs. Chiles and a copy of the check was enclosed in the response.

2. \$1,000 to CFR received on September 14, 1978

According to the respondent, this money was not intended to be a contribution to a federal committee but, rather, it was meant for CFR's Education and Research Foundation which is not a political committee. Subsequent to Commission notification, Mr. Chiles requested and received a refund from CFR.

3. \$1,000 to the Republican National Committee (RNC) received on September 7, 1978.

Mr. Chiles' records show that he made a \$1,000 contribution to the Republican Tax Cut Blitz on September 1, 1978. This donation was made in response to a written request by Congressman Jack Kemp. Because the letter never mentioned that the money would be used in connection with 3 -

campaigns for federal office, Mr. Chiles believed the donation was not a contribution but rather a donation in support of a public lobbying effort. A copy of the check which was made out to the Republican Tax Cut Blitz, along with a copy of the solicitation letter, was enclosed. Subsequent to Commission notification, Mr. Chiles requested and received a refund from the RNC.

4. \$10,000 to the Eisenhower Silver Jubilee (Jubilee) received on March 13, 1978.

Mr. Chiles' records reveal that on March 7, 1978 a check was made out to the Republican National Finance Committee (RNFC) in the amount of \$10,000. According to Mr. Chiles' affidavit, which was attached, this money was intended for the Building Fund. The Building Fund is an account established by the RNFC which is maintained exclusively to receive donations and make disbursements with respect to the purchase of the Eisenhower Center. To support Mr. Chiles' affidavit, Mr. Ted Welch, then Chairman of the RNFC, and Governor John B. Connally, then Chairman of the Building Fund, provided affidavits attesting to the fact that there is such a fund and that they had personally and individually solicited Mr. Chiles for a donation. Subsequent to receiving notification from the Commission, Mr. Chiles requested and received a refund from the RNC.