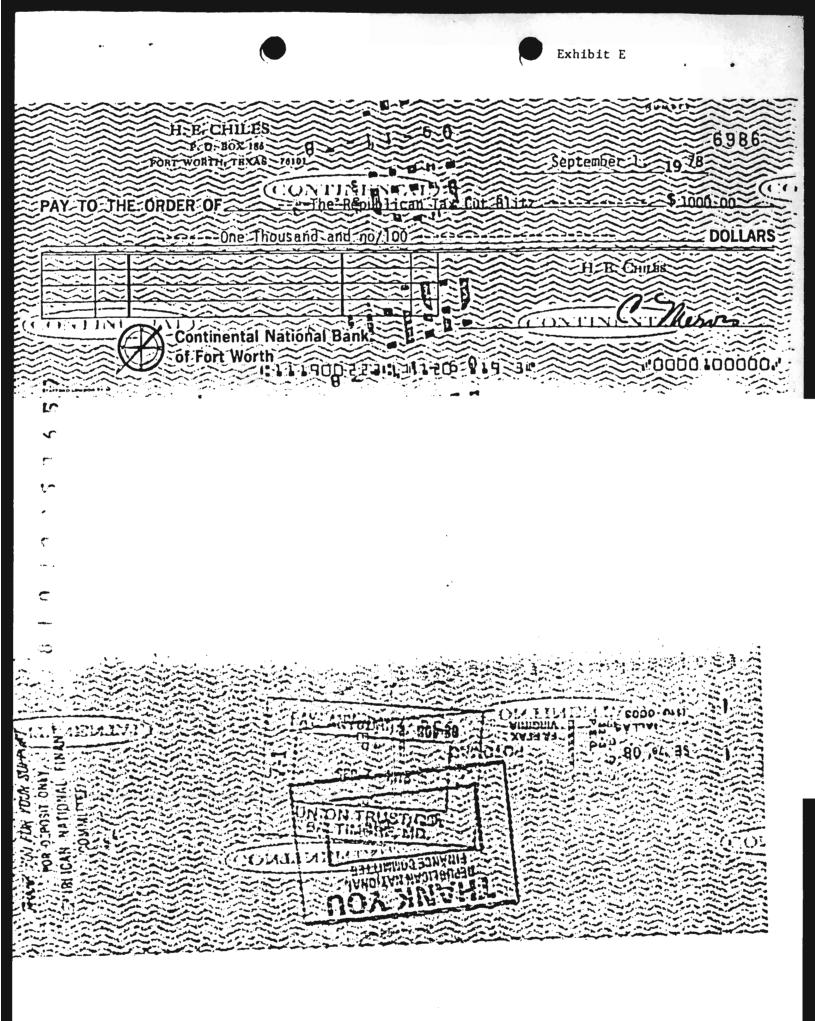

3. \$1,000 to the Republican National Committee (RNC) received on September 7, 1978.

Mr. Chiles' records show that he made a \$1,000 contribution to the Republican Tax Cut Blitz on September 1, 1978. This donation was made in response to a written request by Congressman Jack Kemp. Because the letter never mentioned that the money would be used in connection with 3 -

campaigns for federal office, Mr. Chiles believed the donation was not a contribution but rather a donation in support of a public lobbying effort. A copy of the check which was made out to the Republican Tax Cut Blitz, along with a copy of the solicitation letter, was enclosed. Subsequent to Commission notification, Mr. Chiles requested and received a refund from the RNC.