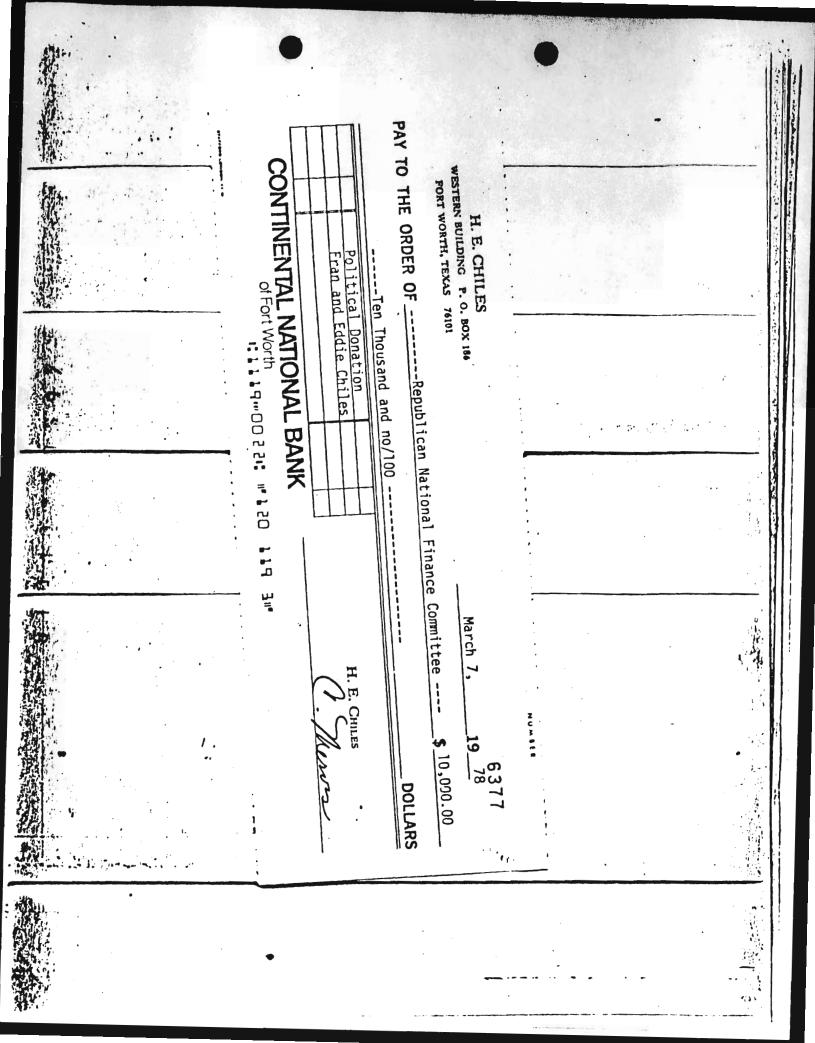

4. \$10,000 to the Eisenhower Silver Jubilee (Jubilee) received on March 13, 1978.

Mr. Chiles' records reveal that on March 7, 1978 a check was made out to the Republican National Finance Committee (RNFC) in the amount of \$10,000. According to Mr. Chiles' affidavit, which was attached, this money was intended for the Building Fund. The Building Fund is an account established by the RNFC which is maintained exclusively to receive donations and make disbursements with respect to the purchase of the Eisenhower Center. To support Mr. Chiles' affidavit, Mr. Ted Welch, then Chairman of the RNFC, and Governor John B. Connally, then Chairman of the Building Fund, provided affidavits attesting to the fact that there is such a fund and that they had personally and individually solicited Mr. Chiles for a donation. Subsequent to receiving notification from the Commission, Mr. Chiles requested and received a refund from the RNC.

6. A copy of Mr. Chiles' check number 6377 drawn on the Continental National Bank of Ft. Worth in the amount of \$10,000 and dated March 7, 1978, is attached hereto as Exhibit A. The check was not accompanied by any additional documentation.