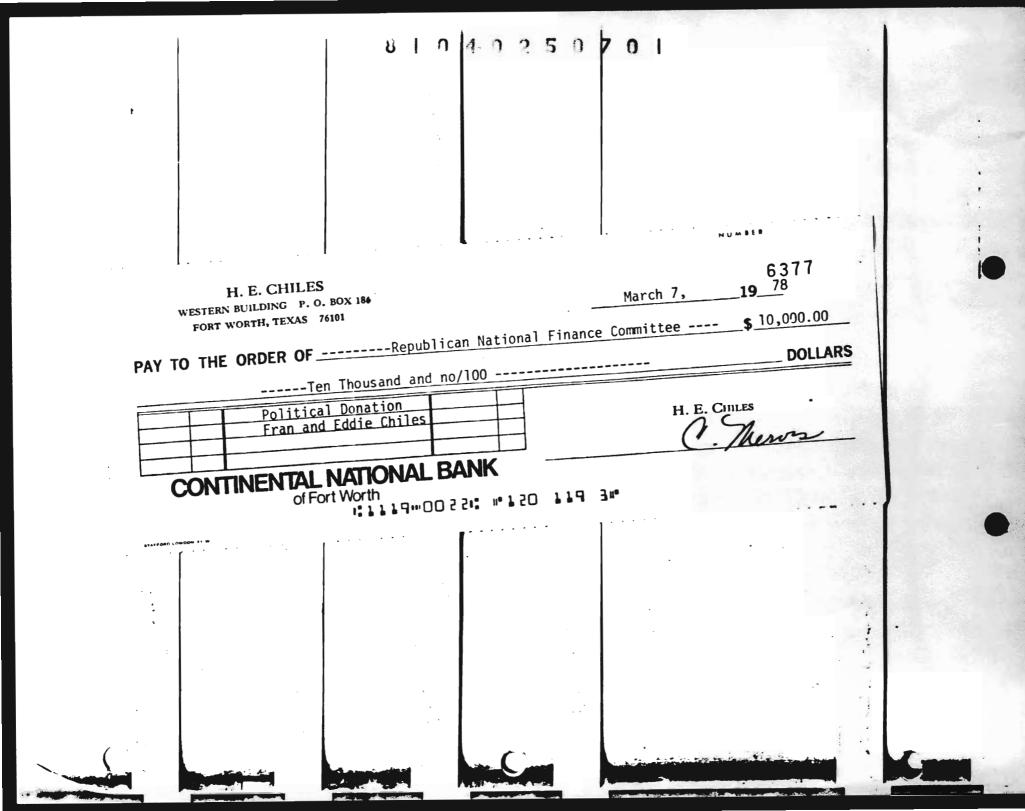

4. \$10,000 to the Eisenhower Silver Jubilee (Jubilee) received on March 13, 1978.

Mr. Chiles' records reveal that on March 7, 1978 a check was made out to the Republican National Finance Committee (RNFC) in the amount of \$10,000. According to Mr. Chiles' affidavit, which was attached, this money was intended for the Building Fund. The Building Fund is an account established by the RNFC which is maintained exclusively to receive donations and make disbursements with respect to the purchase of the Eisenhower Center. To support Mr. Chiles' affidavit, Mr. Ted Welch, then Chairman of the RNFC, and Governor John B. Connally, then Chairman of the Building Fund, provided affidavits attesting to the fact that there is such a fund and that they had personally and individually solicited Mr. Chiles for a donation. Subsequent to receiving notification from the Commission, Mr. Chiles requested and received a refund from the RNC.

6. A copy of Mr. Chiles' check number 6377 drawn on the Continental National Bank of Ft. Worth in the amount of \$10,000 and dated March 7, 1978, is attached hereto as Exhibit A. The check was not accompanied by any additional documentation.