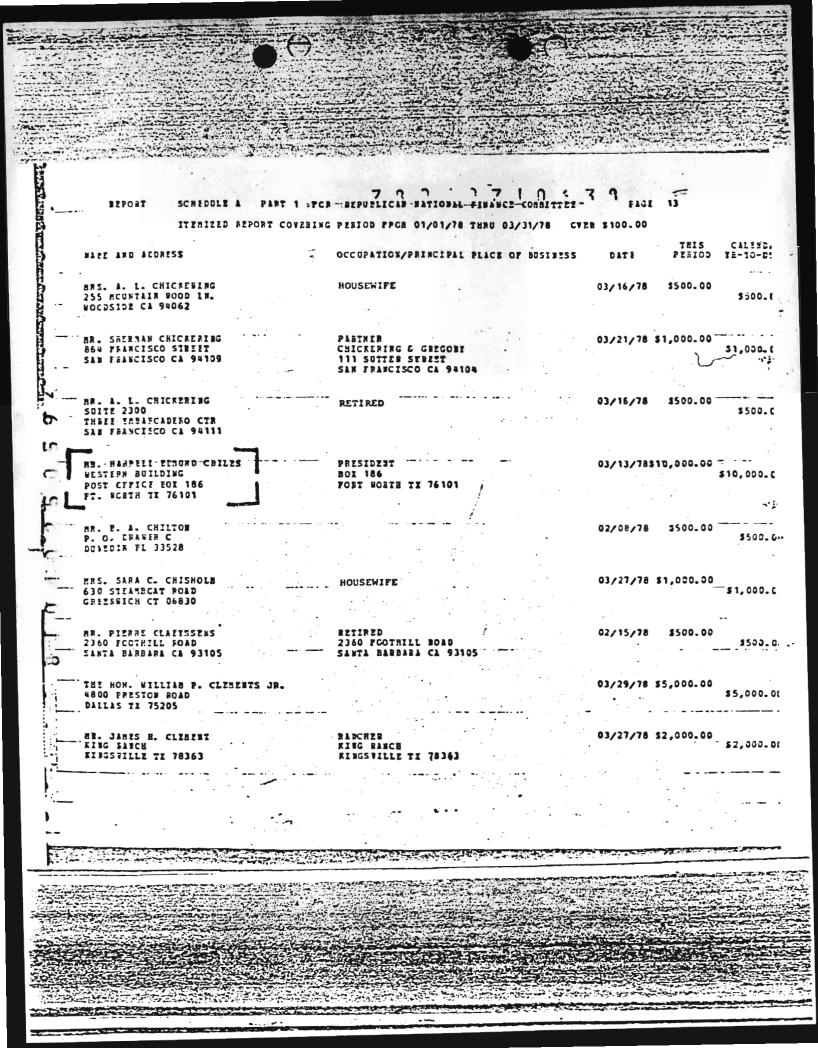

0

10

•

C

C

3

The contributions disputed, and the reasons why, are as follows:

1. \$1,000 to the Citizens for the Republic (CFR) received on June 12, 1978

4. \$10,000 to the Eisenhower Silver Jubilee (Jubilee) received on March 13, 1978.

Mr. Chiles' records reveal that on March 7, 1978 a check was made out to the Republican National Finance Committee (RNFC) in the amount of \$10,000. According to Mr. Chiles' affidavit, which was attached, this money was intended for the Building Fund. The Building Fund is an account established by the RNFC which is maintained exclusively to receive donations and make disbursements with respect to the purchase of the Eisenhower Center. To support Mr. Chiles' affidavit, Mr. Ted Welch, then Chairman of the RNFC, and Governor John B. Connally, then Chairman of the Building Fund, provided affidavits attesting to the fact that there is such a fund and that they had personally and individually solicited Mr. Chiles for a donation. Subsequent to receiving notification from the Commission, Mr. Chiles requested and received a refund from the RNC.

6. A copy of Mr. Chiles' check number 6377 drawn on the Continental National Bank of Ft. Worth in the amount of \$10,000 and dated March 7, 1978, is attached hereto as Exhibit A. The check was not accompanied by any additional documentation.