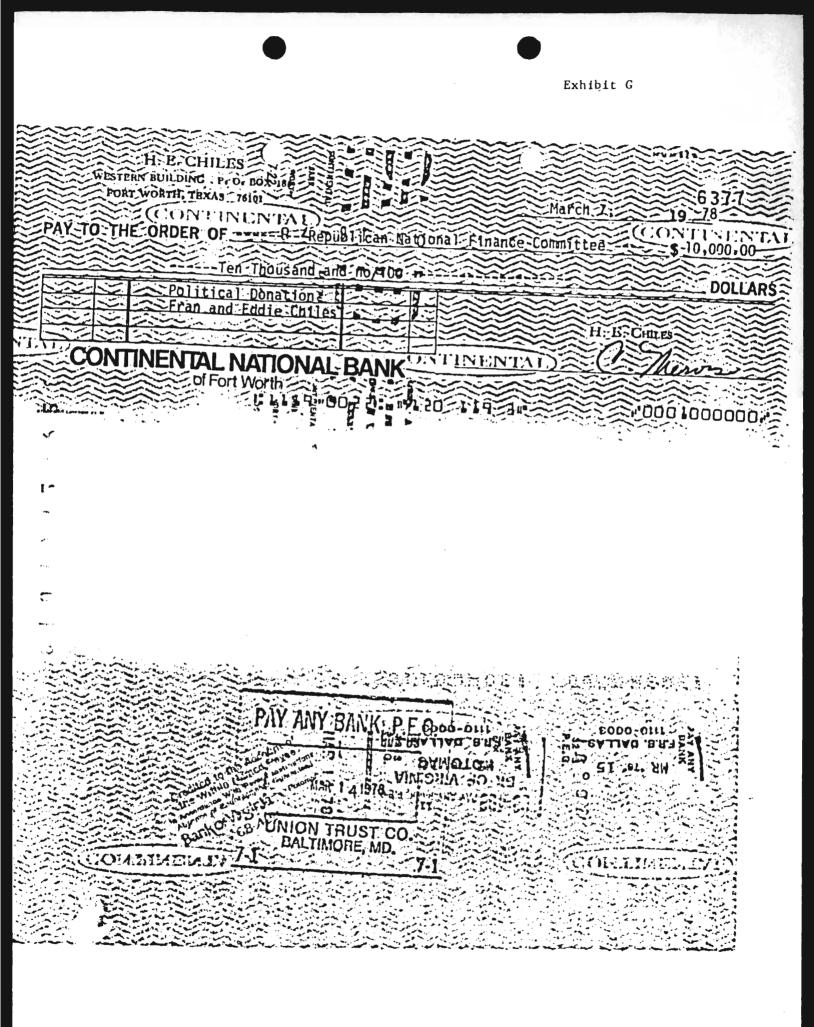

4. \$10,000 to the Eisenhower Silver Jubilee (Jubilee) received on March 13, 1978.

Mr. Chiles' records reveal that on March 7, 1978 a check was made out to the Republican National Finance Committee (RNFC) in the amount of \$10,000. According to Mr. Chiles' affidavit, which was attached, this money was intended for the Building Fund. The Building Fund is an account established by the RNFC which is maintained exclusively to receive donations and make disbursements with respect to the purchase of the Eisenhower Center. To support Mr. Chiles' affidavit, Mr. Ted Welch, then Chairman of the RNFC, and Governor John B. Connally, then Chairman of the Building Fund, provided affidavits attesting to the fact that there is such a fund and that they had personally and individually solicited Mr. Chiles for a donation. Subsequent to receiving notification from the Commission, Mr. Chiles requested and received a refund from the RNC.

6. A copy of Mr. Chiles' check number 6377 drawn on the Continental National Bank of Ft. Worth in the amount of \$10,000 and dated March 7, 1978, is attached hereto as Exhibit A. The check was not accompanied by any additional documentation.