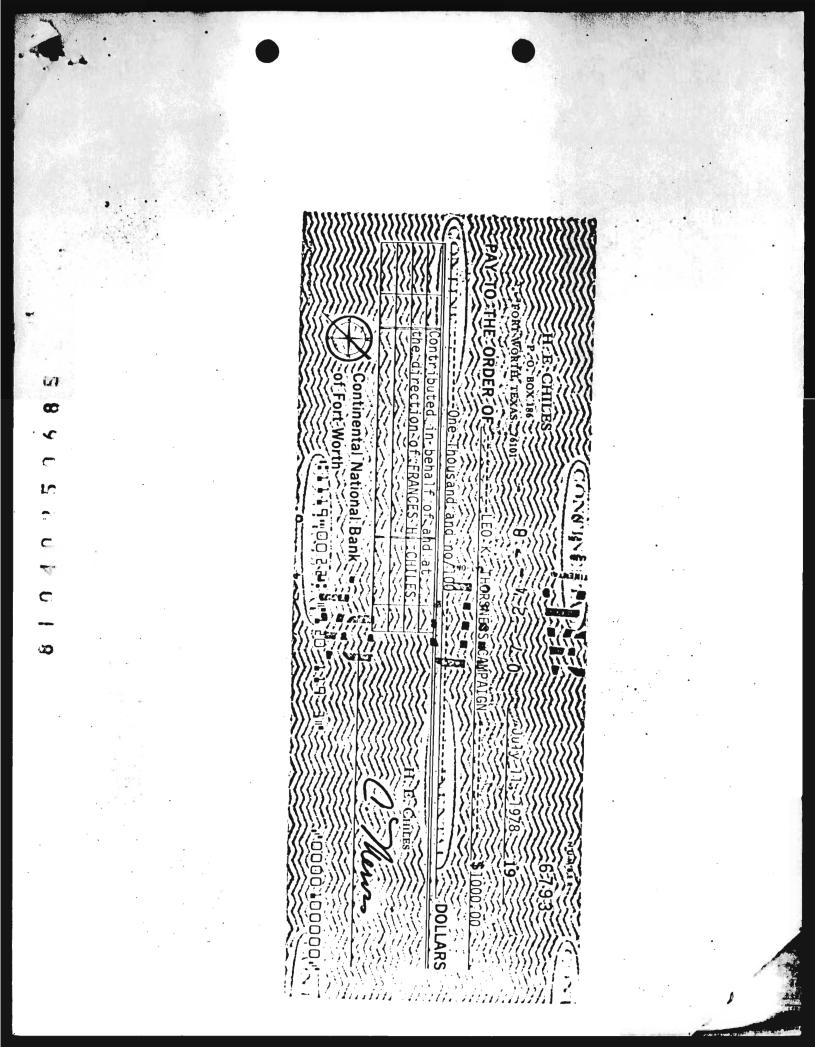

6. A copy of Mr. Chiles' check number 6377 drawn on the Continental National Bank of Ft. Worth in the amount of \$10,000 and dated March 7, 1978, is attached hereto as Exhibit A. The check was not accompanied by any additional documentation.