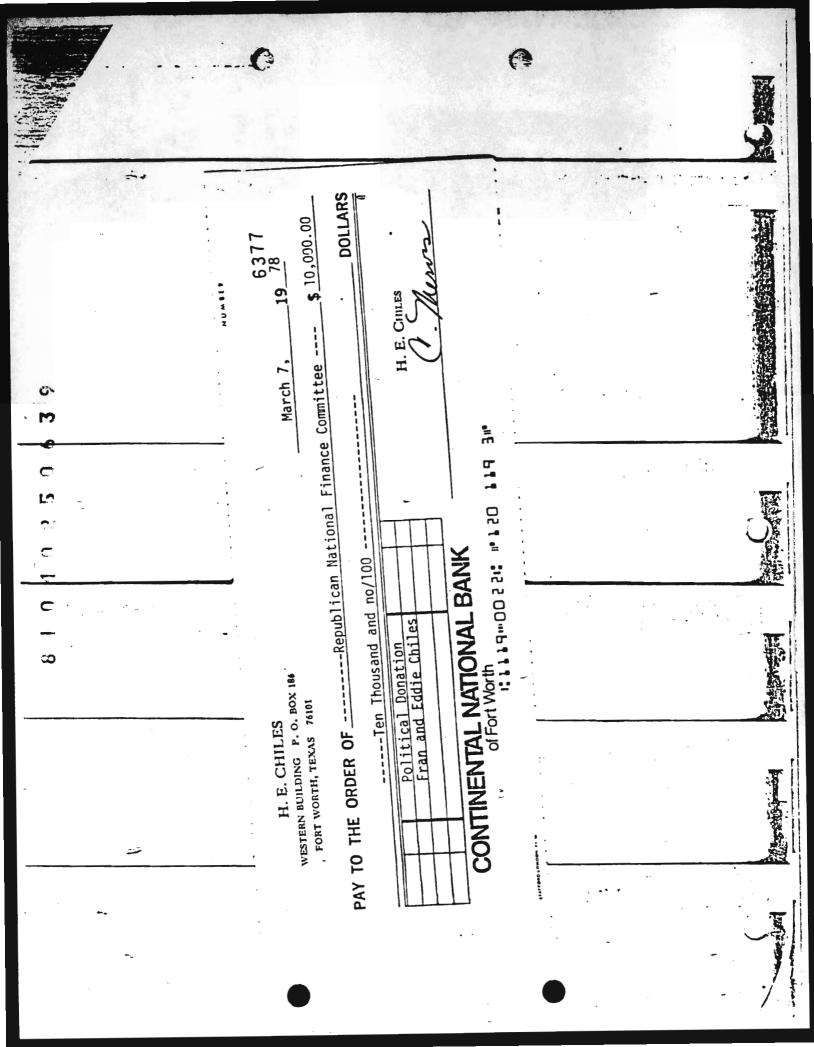

4. \$10,000 to the Eisenhower Silver Jubilee (Jubilee) received on March 13, 1978.

Mr. Chiles' records reveal that on March 7, 1978 a check was made out to the Republican National Finance Committee (RNFC) in the amount of \$10,000. According to Mr. Chiles' affidavit, which was attached, this money was intended for the Building Fund. The Building Fund is an account established by the RNFC which is maintained exclusively to receive donations and make disbursements with respect to the purchase of the Eisenhower Center. To support Mr. Chiles' affidavit, Mr. Ted Welch, then Chairman of the RNFC, and Governor John B. Connally, then Chairman of the Building Fund, provided affidavits attesting to the fact that there is such a fund and that they had personally and individually solicited Mr. Chiles for a donation. Subsequent to receiving notification from the Commission, Mr. Chiles requested and received a refund from the RNC.

6. A copy of Mr. Chiles' check number 6377 drawn on the Continental National Bank of Ft. Worth in the amount of \$10,000 and dated March 7, 1978, is attached hereto as Exhibit A. The check was not accompanied by any additional documentation.