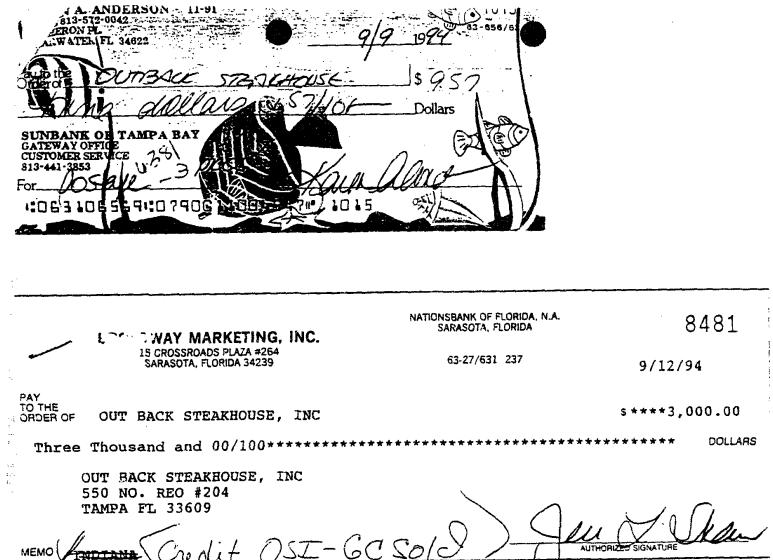

Purpose: To assist in the production of a Sharpe Campaign advertisement.

Only three of the above trips had anything to do with the Sharpe Campaign. All three of these trips were paid for in advance. They are as follows: (1) 9/17/94 (the Sharpe Campaign reimbursed Outback \$331 for this flight on September 14, 1994), see Ex. K; (2) 10/8/94 (note that the flight log is wrong, I was not on this flight, just Congressman Dick Armey; the Joe Scarborough for Congress Committee reimbursed Outback \$304 on October 6, 1994), see Ex. L; and (3) 10/30/94 (note that the flight log improperly lists this as 10/29/94-the Sharpe Campaign reimbursed Outback \$806 on October 28, 1994 and then increased the reimbursement by \$568 on November 4, 1994), see Ex. M.