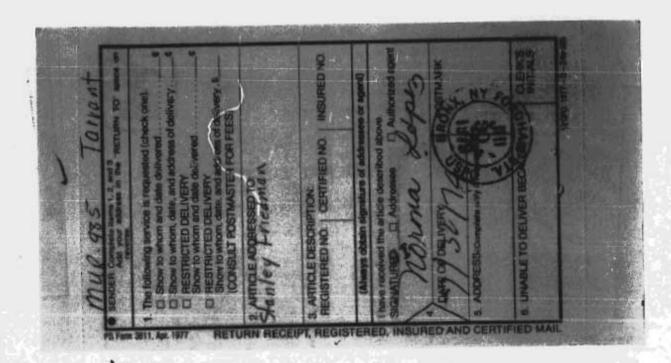

October 22, 1979

CERTIFIED MAIL RETURN RECEIPT REQUESTED

Stanley M. Friedman, Chairman Executive Committee - Democratic County Committee of Bronx County 2488 Grand Concourse Bronx, New York 10458

CERTIFIED MAIL RETURN RECEIPT REQUESTED

Stanley M. Friedman, Chairman Executive Committee - Democratic County Committee of Bronx County 2488 Grand Concourse Bronx, New York 10458