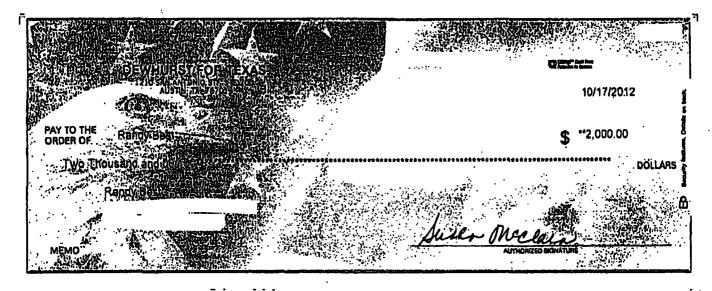

One of AGC's apparent payments of DFT expenses involved a reimbursement made to Sylvia Anguiano, who is Lt. Governor Dewhurst's personal assistant in Austin, Texas. Mr. Barfield reportedly asked Ms. Anguiano to use her personal credit card to pay for expenses incurred for DFT's primary run-off election night party held on July 31, 2012. Ms. Anguiano reportedly agreed to place the expenses on her personal credit card, which totaled approximately \$35,000. When several weeks passed and Ms. Anguiano had not received a reimbursement check, she reportedly began pressing Mr. Barfield for payment. On September 12, 2012, a \$37,886.84 check from the Dewhurst State Committee was deposited into AGC's bank account. Prior to this deposit, the balance in the AGC bank account was approximately \$160. Later that same day, Mr. Barfield wrote a check to Ms. Anguiano for \$35,786.84 drawn on AGC's bank account. The available documentation for these transactions is contained in Exhibit D-4.