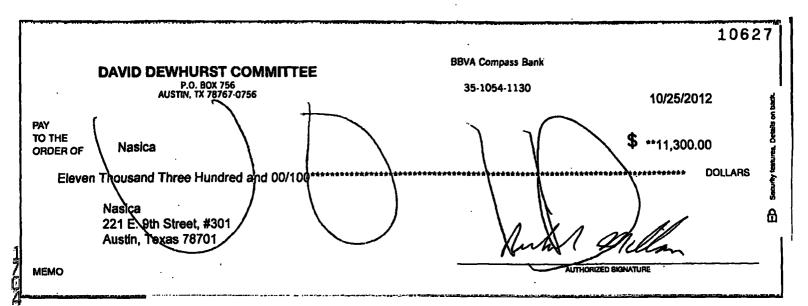

One of AGC's apparent payments of DFT expenses involved a reimbursement made to Sylvia Anguiano, who is Lt. Governor Dewhurst's personal assistant in Austin, Texas. Mr. Barfield reportedly asked Ms. Anguiano to use her personal credit card to pay for expenses incurred for DFT's primary run-off election night party held on July 31, 2012. Ms. Anguiano reportedly agreed to place the expenses on her personal credit card, which totaled approximately \$35,000. When several weeks passed and Ms. Anguiano had not received a reimbursement check, she reportedly began pressing Mr. Barfield for payment. On September 12, 2012, a \$37,886.84 check from the Dewhurst State Committee was deposited into AGC's bank account. Prior to this deposit, the balance in the AGC bank account was approximately \$160. Later that same day, Mr. Barfield wrote a check to Ms. Anguiano for \$35,786.84 drawn on AGC's bank account. The available documentation for these transactions is contained in Exhibit D-4.