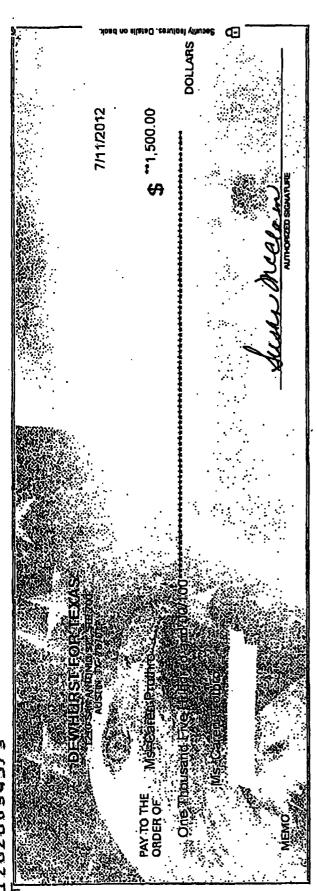

While serving as DFT's senior advisor and campaign manager, Mr. Barfield received, in his individual capacity, a consulting fee of \$17,500 per month for his general consulting services. DFT considers these payments to be for bona fide consulting services that Mr. Barfield performed on behalf of DFT. DFT understood Mr. Barfield's monthly consulting fee to encompass not only Mr. Barfield's services, but also the services of Mr. Barfield's administrative assistant, Theresa Wheatley, in connection with her assistance on DFT matters. A summary of the payment dates and amounts for Mr. Barfield's bona fide general consulting services are provided in Exhibit A along with copies of available supporting invoices.