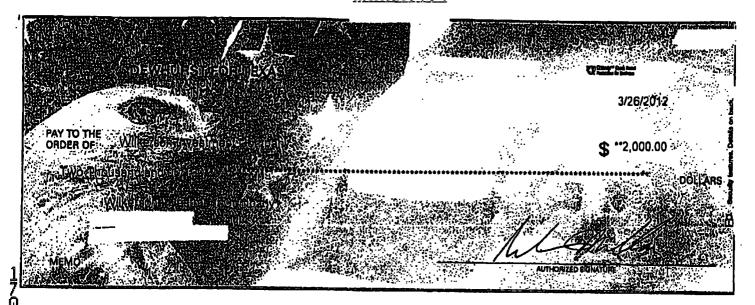

Second, Mr. Barfield reportedly informed DFT personnel and Millan & Company that he held a \$725,000 check from Lt. Governor Dewhurst dated September 29, 2012 and that the check need only be deposited into DFT's account. Despite Mr. Barfield's assertions, Lt. Governor Dewhurst, in fact, made no such contribution. This fictitious \$725,000 contribution from Lt. Governor Dewhurst effectively balanced DFT's reported cash-on-hand figure such that the general election contribution refunds discussed above, which were not mailed, could be reported as having been made on DFT's 2012 October Quarterly Report. As discussed in greater detail in the reporting section below, DFT amended its 2012 October Quarterly Report on January 31, 2013 to remove the foregoing fictitious contribution from Lt. Governor Dewhurst. Documentation concerning the phantom contribution from Lt. Governor Dewhurst is provided in Exhibit F.

Ms. Balciunas emailed Mr. Barfield on the evening of September 30, 2012, noting that "[t]he wire from DHD [Lt. Governor Dewhurst] did not go through to the campaign's bank account yesterday. If you/the campaign are in receipt of a check from DHD by today's date, it can count toward this [FEC reporting] quarter." See Email from R. Balciunas to B. Barfield (Sept. 30, 2012, 8:17 PM CDT). In response to Ms. Balciunas' inquiry, Mr. Barfield stated that he was "in receipt of a check. Thanks for your follow-up." See Email from B. Barfield to R. Balciunas (Oct. 1, 2012, 3:42 PM CDT) (Exhibit F-2).

Ms. Balciunas subsequently emailed Mr. Barfield several times, offering to deposit the \$725,000 check from Lt. Governor Dewhurst that Mr. Barfield purportedly had in his possession and asking for information about the contribution. Mr. Barfield largely ignored Ms. Balciunas' emails, responding that he would "get this done" (deposit the check) and indicating that he received the check on September 29, 2012. See Email from B. Barfield to R. Balciunas (Oct. 10, 2012, 11:53 AM CDT) (Exhibit F-3).