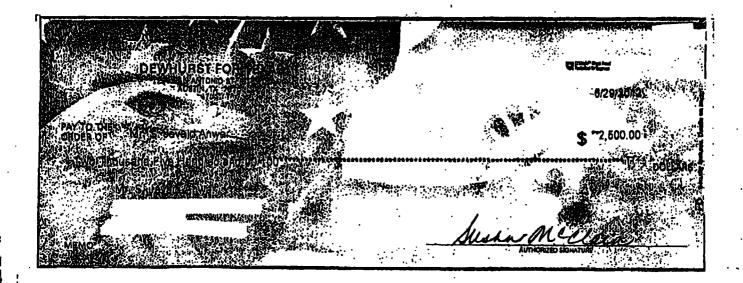

One of AGC's apparent payments of DFT expenses involved a reimbursement made to Sylvia Anguiano, who is Lt. Governor Dewhurst's personal assistant in Austin, Texas. Mr. Barfield reportedly asked Ms. Anguiano to use her personal credit card to pay for expenses incurred for DFT's primary run-off election night party held on July 31, 2012. Ms. Anguiano reportedly agreed to place the expenses on her personal credit card, which totaled approximately \$35,000. When several weeks passed and Ms. Anguiano had not received a reimbursement check, she reportedly began pressing Mr. Barfield for payment. On September 12, 2012, a \$37,886.84 check from the Dewhurst State Committee was deposited into AGC's bank account. Prior to this deposit, the balance in the AGC bank account was approximately \$160. Later that same day, Mr. Barfield wrote a check to Ms. Anguiano for \$35,786.84 drawn on AGC's bank account. The available documentation for these transactions is contained in Exhibit D-4.