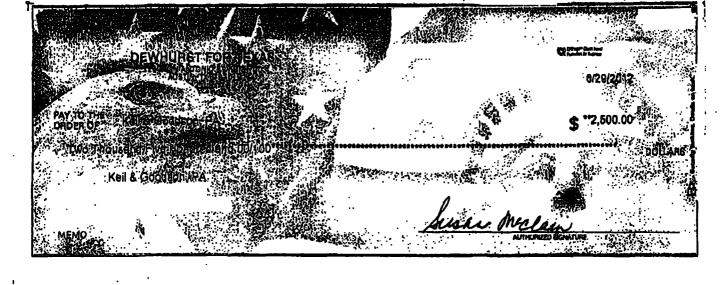

One of AGC's apparent payments of DFT expenses involved a reimbursement made to Sylvia Anguiano, who is Lt. Governor Dewhurst's personal assistant in Austin, Texas. Mr. Barfield reportedly asked Ms. Anguiano to use her personal credit card to pay for expenses incurred for DFT's primary run-off election night party held on July 31, 2012. Ms. Anguiano reportedly agreed to place the expenses on her personal credit card, which totaled approximately \$35,000. When several weeks passed and Ms. Anguiano had not received a reimbursement check, she reportedly began pressing Mr. Barfield for payment. On September 12, 2012, a \$37,886.84 check from the Dewhurst State Committee was deposited into AGC's bank account. Prior to this deposit, the balance in the AGC bank account was approximately \$160. Later that same day, Mr. Barfield wrote a check to Ms. Anguiano for \$35,786.84 drawn on AGC's bank account. The available documentation for these transactions is contained in Exhibit D-4.