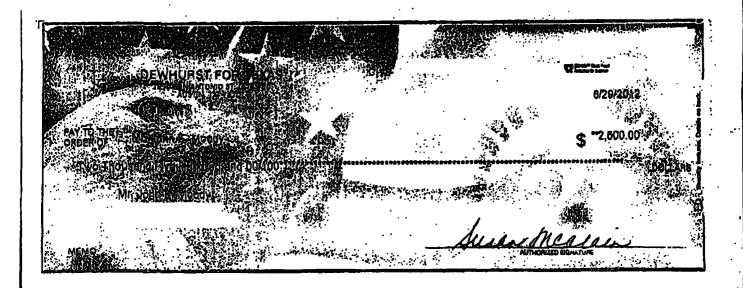

One of AGC's apparent payments of DFT expenses involved a reimbursement made to Sylvia Anguiano, who is Lt. Governor Dewhurst's personal assistant in Austin, Texas. Mr. Barfield reportedly asked Ms. Anguiano to use her personal credit card to pay for expenses incurred for DFT's primary run-off election night party held on July 31, 2012. Ms. Anguiano reportedly agreed to place the expenses on her personal credit card, which totaled approximately \$35,000. When several weeks passed and Ms. Anguiano had not received a reimbursement check, she reportedly began pressing Mr. Barfield for payment. On September 12, 2012, a \$37,886.84 check from the Dewhurst State Committee was deposited into AGC's bank account. Prior to this deposit, the balance in the AGC bank account was approximately \$160. Later that same day, Mr. Barfield wrote a check to Ms. Anguiano for \$35,786.84 drawn on AGC's bank account. The available documentation for these transactions is contained in Exhibit D-4.