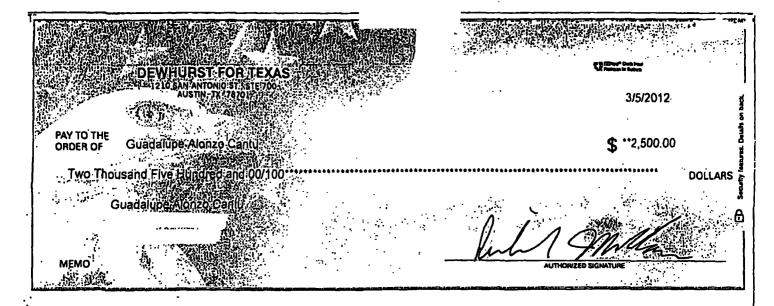

One of AGC's apparent payments of DFT expenses involved a reimbursement made to Sylvia Anguiano, who is Lt. Governor Dewhurst's personal assistant in Austin, Texas. Mr. Barfield reportedly asked Ms. Anguiano to use her personal credit card to pay for expenses incurred for DFT's primary run-off election night party held on July 31, 2012. Ms. Anguiano reportedly agreed to place the expenses on her personal credit card, which totaled approximately \$35,000. When several weeks passed and Ms. Anguiano had not received a reimbursement check, she reportedly began pressing Mr. Barfield for payment. On September 12, 2012, a \$37,886.84 check from the Dewhurst State Committee was deposited into AGC's bank account. Prior to this deposit, the balance in the AGC bank account was approximately \$160. Later that same day, Mr. Barfield wrote a check to Ms. Anguiano for \$35,786.84 drawn on AGC's bank account. The available documentation for these transactions is contained in Exhibit D-4.