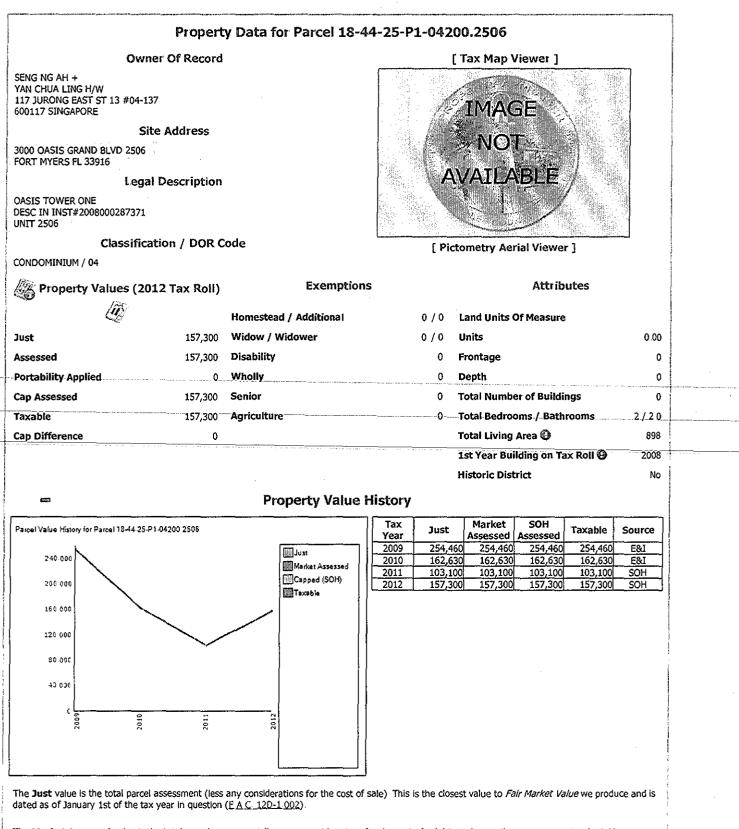

### CERTIFIED MAIL: 70041160000491862067

Philip Nichols 3000 Oasis Blvd. #2506 Ft. Myers, Florida 33916

RE: Case No.: FEC 12-048

Dear Mr Nichols:

The Florida Elections Commission at its last regularly scheduled meeting considered this case and issued the order that is enclosed with this letter. Please read the order carefully. As the Respondent, you are entitled to a hearing. The Order of Probable Cause will explain in detail how you obtain a hearing.

#### **NOTICE OF PROBABLE CAUSE HEARING**

TO: Philip Nichols Our Fair Share for Florida 3000 Oasis Grand Blvd., #2506 Ft. Myers, Florida 33916-1644

> Ms Kristi Reid Bronson Division of Elections 500 South Bronough Street, Room 316 Tallahassee, Florida 32399-0150

Philip Nichols Our Fair Share for Florida 3000 Oasis Grand Blvd., #2506 Ft. Myers, Florida 33916-1644

**RE: Case No.: FEC 12-048** 

Dear Mr Nichols:

The Florida Elections Commission at its last regularly scheduled meeting considered the above referenced case and issued the order that is enclosed

#### NOTICE OF PROBABLE CAUSE HEARING

TO: Philip Nichols
 Our Fair Share for Florida
 3000 Oasis Grand Blvd., Suite 2506
 Fort Myers, Florida 33916-1644

Kristi Reid Bronson Division of Elections 500 South Bronough Street, Room 316 Tallahassee, Florida 32399