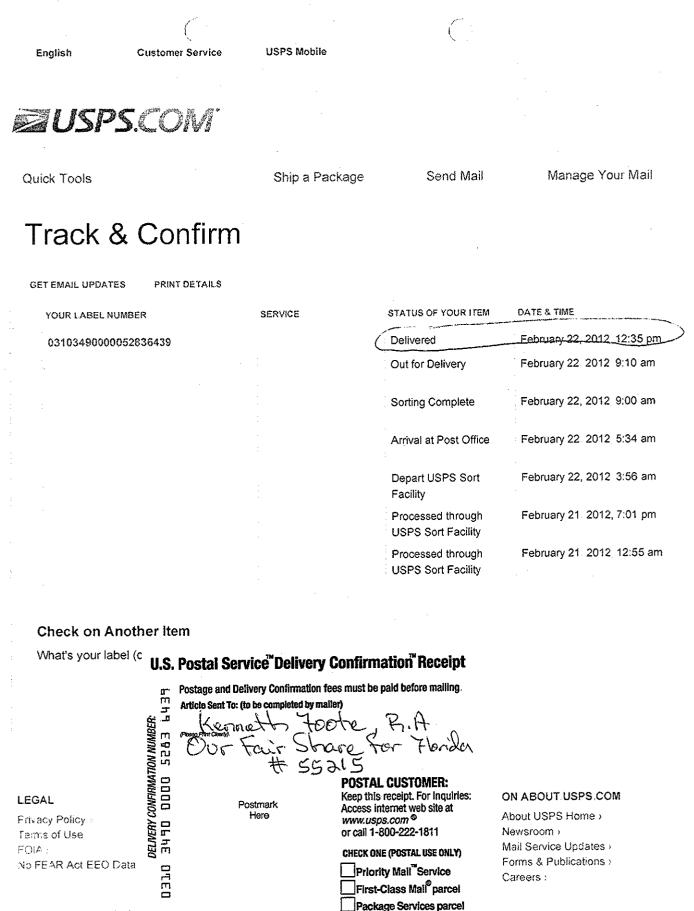

### Administrative Code<sup>2</sup> Id

7 Respondent failed to file timely the Committee's 2011 Q4 Report on January 10, 2012 (ROI Exhibit 4).

8 By letters dated January 12, 2012 and January 26, 2012, Ms Bronson informed Respondent that his 2011 Q4 Report had not been filed On February 20, 2012, the Division mailed a final notice to Respondent informing him that it had not received the Committee's 2011 Q4 Report The letter was delivered on February 22, 2012 (ROI Exhibit 2)