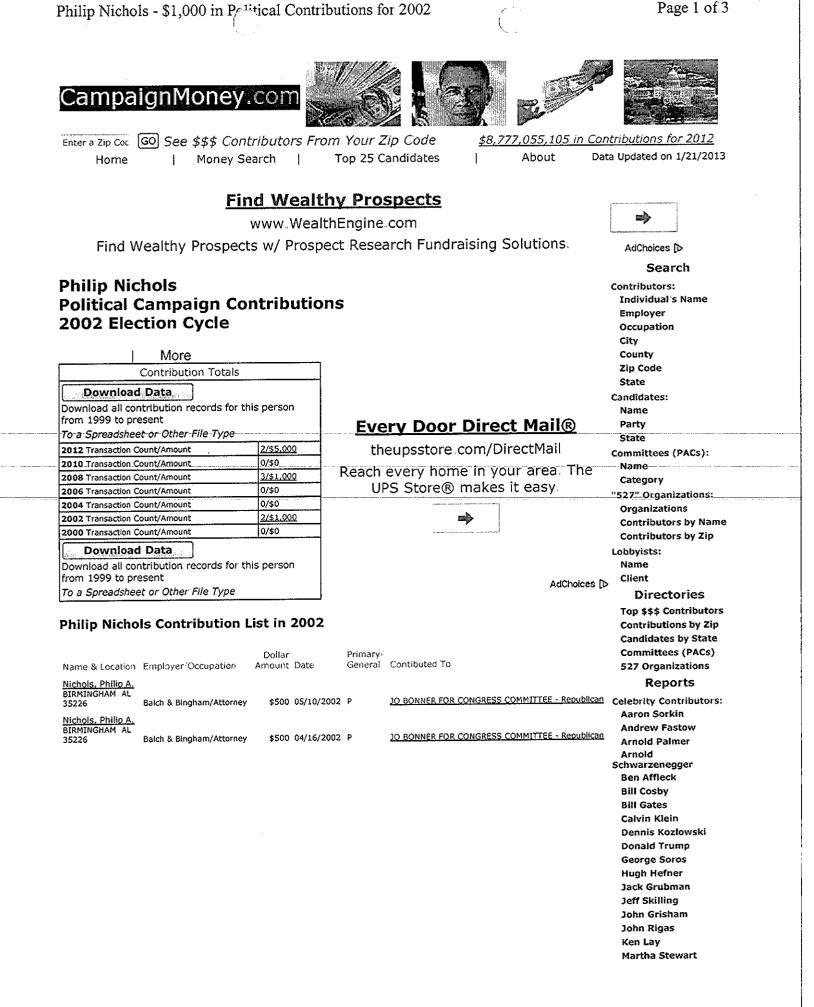

4. On February 14, 2013, I conducted a search of the on-line records of the Federal Election Commission's website to determine whether Respondent had made a campaign contribution to a federal candidate and or political committee; Respondent contributed \$2,500.00 each to two federal political committees totaling \$5,000.00 in 2011

5. On February 14, 2013, I conducted a search of the on-line records of the Federal Election Commission's website to determine whether any of Respondent's businesses had made a campaign contribution to a federal candidate and or political committee; no contribution was found

6. On February 14, 2013, I conducted a search of the on-line records of the Florida Department of State, Division of Elections' website to determine whether Respondent had made a campaign contribution to a candidate and or political committee since January 1, 2000; no campaign contribution was found.

7. On February 14, 2013, I conducted a search of the on-line records of the Florida Department of State, Division of Elections' website to determine whether any of Respondent's businesses had made a campaign contribution to a candidate and or political committee since January 1, 2000; his business Whitestar Strategies LLC made two contributions—a \$500 contribution to a candidate, and a \$2,700 contribution to an issues only political committee, Our Fair Share for Florida—during the 2012 election cycle totaling \$3,200.00. (Note as discussed in paragraph 9 of my Affidavit of Financial Resources dated February 7, 2013, Respondent and Whitestar Strategies LLC were hired by a casino developer to obtain petition signatures to place a gaming referendum on the November 2012 general election ballot in Lee County, Florida )