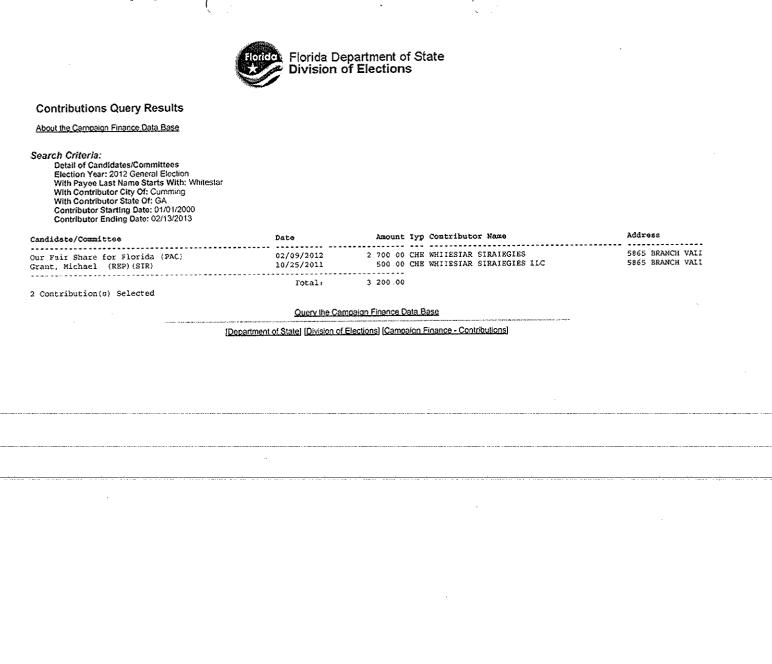

7. On February 14, 2013, I conducted a search of the on-line records of the Florida Department of State, Division of Elections' website to determine whether any of Respondent's businesses had made a campaign contribution to a candidate and or political committee since January 1, 2000; his business Whitestar Strategies LLC made two contributions—a \$500 contribution to a candidate, and a \$2,700 contribution to an issues only political committee, Our Fair Share for Florida—during the 2012 election cycle totaling \$3,200.00. (Note as discussed in paragraph 9 of my Affidavit of Financial Resources dated February 7, 2013, Respondent and Whitestar Strategies LLC were hired by a casino developer to obtain petition signatures to place a gaming referendum on the November 2012 general election ballot in Lee County, Florida )