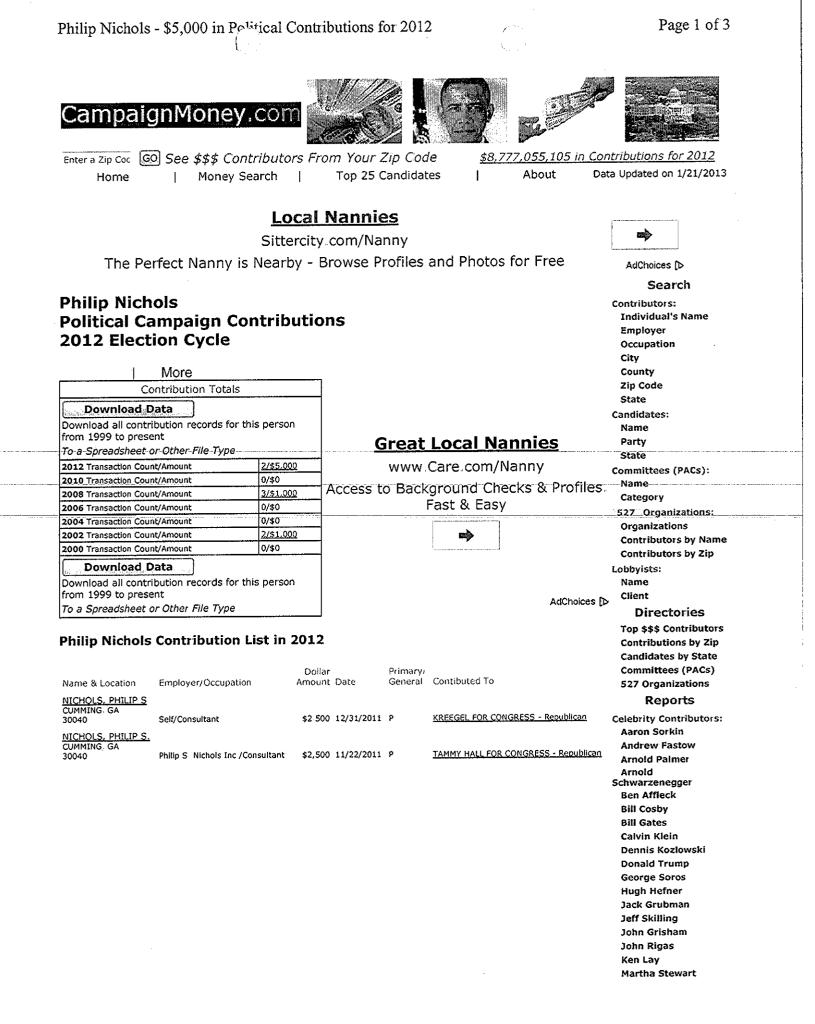

4. On February 14, 2013, I conducted a search of the on-line records of the Federal Election Commission's website to determine whether Respondent had made a campaign contribution to a federal candidate and or political committee; Respondent contributed \$2,500.00 each to two federal political committees totaling \$5,000.00 in 2011