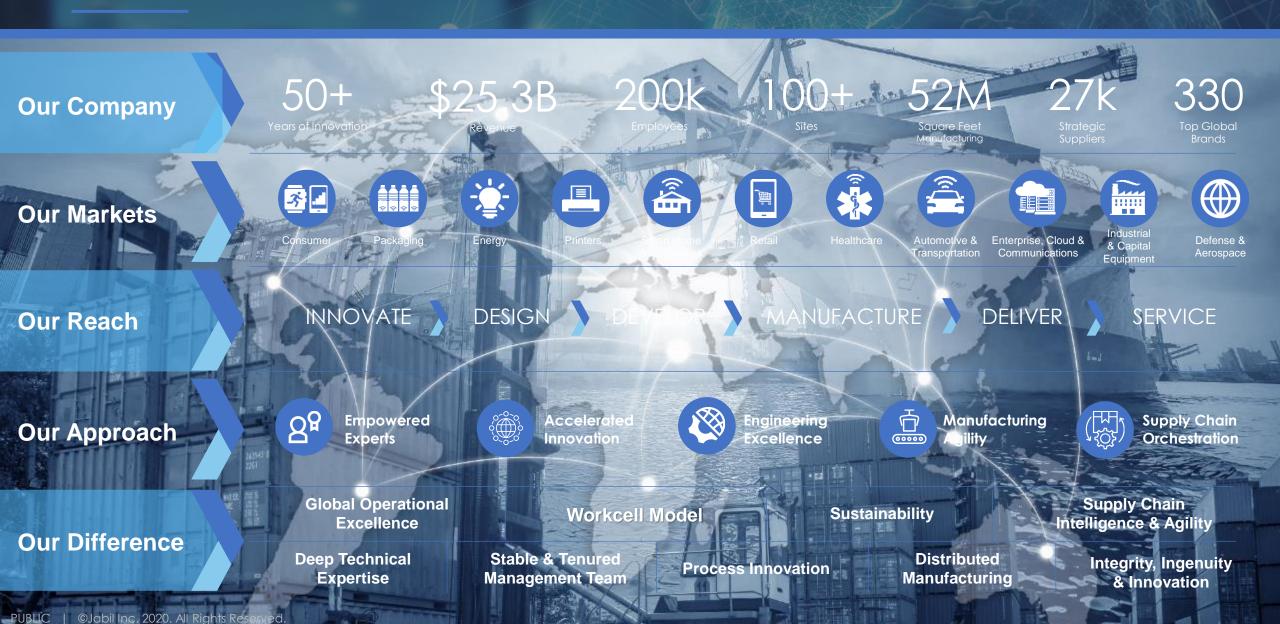

# BUILT ON A SOLID FOUNDATION

JABIL

1966 FOUNDED IN

DETROIT MICHIGAN, USA

James Golden and William (Bill) E. Morean

52
MILLION SQUARE FEET OF MANUFACTURING SPACE

100+

230K
DEDICATED
EMPLOYEES

\$25.3 BILLION REVENUE IN FY19

### OUR **VISION**

To be the most technologically advanced and trusted manufacturing solutions provider

# WE SIMPLIFY COMPLEXITY AND DELIVER VALUE

We are a proven ally, with deep engineering, manufacturing and supply chain expertise across a broad range of industries.

At Jabil, we make the world a better place with the way we TREAT EACH OTHER; EXTEND INNOVATIVE SOLUTIONS; AND GIVE BACK to our local communities.