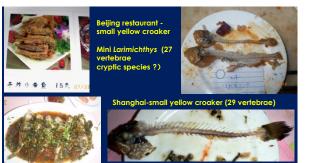

# US –Asian market frozen Yellow croaker, 12 fish vertebrae counts: 5(29) & 7(28)

Is Larimichthys polyactis a species complex? or includes cryptic species?

Yellow Croaker Culture in China