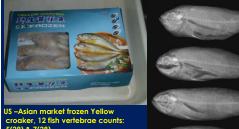

# US –Asian market frozen Yellow croaker, 12 fish vertebrae counts: 5(29) & 7(28)

Is Larimichthys polyactis a species complex? or includes cryptic species?

Yellow Croaker Culture in China