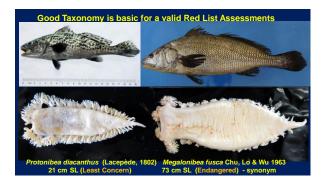

#### Our experinces with IUCN Red List Assessements (RLA)

- For a widely distributed species; Endangered (EN) category at regional or country level need better data to show population trend.
- 2. Data Deficiency (DD) is common among small to median sized fish from by-catch and artisan fisheries.
- 3. Good taxonomy is basic for a good RLA, aquaculture or exotic species are complicate issue.