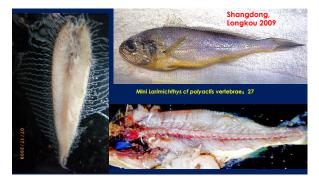

# US –Asian market frozen Yellow croaker, 12 fish vertebrae counts: 5(29) & 7(28)

Is Larimichthys polyactis a species complex? or includes cryptic species?

Yellow Croaker Culture in China