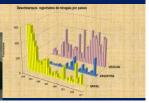

| Indo- West<br>Pacific |                             | East P<br>(IUC                                                                      |                                                                                             | West Atlantic                                                                                                                                  |                                                                                                                                                                       | East Atlantic<br>(IUCN)                                                                                                                                                                    |                                                                                                                                                                                                                                                   | FW New World                                                                                                                                                                                                                                                                                                                                                                                                                                                                                                                                                                                                                                                                                                                                                                                                                                                                                                                                                                                                                                                                                                                                                                                                                                                                                                                                                                                                                                                                                                                                                                                                                                                                                                                                                                                                                                                                                                                                                         |                                                                                                                                                                                                                                                                                                                                                                                                                                                                                                                                                                                                                                                                                                                                                                                                                                                                                                                                                                                                                                                                                                                                                                                                                                                                                                                                                                                                                                                           | Sciaenidae<br>Global                                                                                                                                                                                                                                                                                                                                                                                                                                                                                                                                                                                                                                                                                                                                                                                                                                                                                                                                                                                |                                                                                                                                                                                                                                                                                                                                                                                                                                                                                               |
|-----------------------|-----------------------------|-------------------------------------------------------------------------------------|---------------------------------------------------------------------------------------------|------------------------------------------------------------------------------------------------------------------------------------------------|-----------------------------------------------------------------------------------------------------------------------------------------------------------------------|--------------------------------------------------------------------------------------------------------------------------------------------------------------------------------------------|---------------------------------------------------------------------------------------------------------------------------------------------------------------------------------------------------------------------------------------------------|----------------------------------------------------------------------------------------------------------------------------------------------------------------------------------------------------------------------------------------------------------------------------------------------------------------------------------------------------------------------------------------------------------------------------------------------------------------------------------------------------------------------------------------------------------------------------------------------------------------------------------------------------------------------------------------------------------------------------------------------------------------------------------------------------------------------------------------------------------------------------------------------------------------------------------------------------------------------------------------------------------------------------------------------------------------------------------------------------------------------------------------------------------------------------------------------------------------------------------------------------------------------------------------------------------------------------------------------------------------------------------------------------------------------------------------------------------------------------------------------------------------------------------------------------------------------------------------------------------------------------------------------------------------------------------------------------------------------------------------------------------------------------------------------------------------------------------------------------------------------------------------------------------------------------------------------------------------------|-----------------------------------------------------------------------------------------------------------------------------------------------------------------------------------------------------------------------------------------------------------------------------------------------------------------------------------------------------------------------------------------------------------------------------------------------------------------------------------------------------------------------------------------------------------------------------------------------------------------------------------------------------------------------------------------------------------------------------------------------------------------------------------------------------------------------------------------------------------------------------------------------------------------------------------------------------------------------------------------------------------------------------------------------------------------------------------------------------------------------------------------------------------------------------------------------------------------------------------------------------------------------------------------------------------------------------------------------------------------------------------------------------------------------------------------------------------|-----------------------------------------------------------------------------------------------------------------------------------------------------------------------------------------------------------------------------------------------------------------------------------------------------------------------------------------------------------------------------------------------------------------------------------------------------------------------------------------------------------------------------------------------------------------------------------------------------------------------------------------------------------------------------------------------------------------------------------------------------------------------------------------------------------------------------------------------------------------------------------------------------------------------------------------------------------------------------------------------------|-----------------------------------------------------------------------------------------------------------------------------------------------------------------------------------------------------------------------------------------------------------------------------------------------------------------------------------------------------------------------------------------------------------------------------------------------------------------------------------------------|
| No Spp.               | %                           | No Spp.                                                                             | %                                                                                           | No Spp.                                                                                                                                        | %                                                                                                                                                                     | No Spp.                                                                                                                                                                                    | %                                                                                                                                                                                                                                                 | No Spp.                                                                                                                                                                                                                                                                                                                                                                                                                                                                                                                                                                                                                                                                                                                                                                                                                                                                                                                                                                                                                                                                                                                                                                                                                                                                                                                                                                                                                                                                                                                                                                                                                                                                                                                                                                                                                                                                                                                                                              | %                                                                                                                                                                                                                                                                                                                                                                                                                                                                                                                                                                                                                                                                                                                                                                                                                                                                                                                                                                                                                                                                                                                                                                                                                                                                                                                                                                                                                                                         | No Spp.                                                                                                                                                                                                                                                                                                                                                                                                                                                                                                                                                                                                                                                                                                                                                                                                                                                                                                                                                                                             | %                                                                                                                                                                                                                                                                                                                                                                                                                                                                                             |
| 2                     | 2.11%                       | 1                                                                                   | 1.23%                                                                                       |                                                                                                                                                |                                                                                                                                                                       |                                                                                                                                                                                            |                                                                                                                                                                                                                                                   |                                                                                                                                                                                                                                                                                                                                                                                                                                                                                                                                                                                                                                                                                                                                                                                                                                                                                                                                                                                                                                                                                                                                                                                                                                                                                                                                                                                                                                                                                                                                                                                                                                                                                                                                                                                                                                                                                                                                                                      |                                                                                                                                                                                                                                                                                                                                                                                                                                                                                                                                                                                                                                                                                                                                                                                                                                                                                                                                                                                                                                                                                                                                                                                                                                                                                                                                                                                                                                                           | 3                                                                                                                                                                                                                                                                                                                                                                                                                                                                                                                                                                                                                                                                                                                                                                                                                                                                                                                                                                                                   | 1.12%                                                                                                                                                                                                                                                                                                                                                                                                                                                                                         |
| 4                     | 4.21%                       | 0                                                                                   | 0.00%                                                                                       | 1                                                                                                                                              | 1.72%                                                                                                                                                                 | 1                                                                                                                                                                                          | 8.33%                                                                                                                                                                                                                                             |                                                                                                                                                                                                                                                                                                                                                                                                                                                                                                                                                                                                                                                                                                                                                                                                                                                                                                                                                                                                                                                                                                                                                                                                                                                                                                                                                                                                                                                                                                                                                                                                                                                                                                                                                                                                                                                                                                                                                                      |                                                                                                                                                                                                                                                                                                                                                                                                                                                                                                                                                                                                                                                                                                                                                                                                                                                                                                                                                                                                                                                                                                                                                                                                                                                                                                                                                                                                                                                           | 6                                                                                                                                                                                                                                                                                                                                                                                                                                                                                                                                                                                                                                                                                                                                                                                                                                                                                                                                                                                                   | 2.26%                                                                                                                                                                                                                                                                                                                                                                                                                                                                                         |
| 1                     | 1.05%                       | 3                                                                                   | 3.70%                                                                                       |                                                                                                                                                |                                                                                                                                                                       | 1                                                                                                                                                                                          | 8.33%                                                                                                                                                                                                                                             |                                                                                                                                                                                                                                                                                                                                                                                                                                                                                                                                                                                                                                                                                                                                                                                                                                                                                                                                                                                                                                                                                                                                                                                                                                                                                                                                                                                                                                                                                                                                                                                                                                                                                                                                                                                                                                                                                                                                                                      |                                                                                                                                                                                                                                                                                                                                                                                                                                                                                                                                                                                                                                                                                                                                                                                                                                                                                                                                                                                                                                                                                                                                                                                                                                                                                                                                                                                                                                                           | 5                                                                                                                                                                                                                                                                                                                                                                                                                                                                                                                                                                                                                                                                                                                                                                                                                                                                                                                                                                                                   | 1.89%                                                                                                                                                                                                                                                                                                                                                                                                                                                                                         |
| 1                     | 1.05%                       | 0                                                                                   | 0.00%                                                                                       | 1                                                                                                                                              | 1.72%                                                                                                                                                                 | 2                                                                                                                                                                                          | 16.67%                                                                                                                                                                                                                                            | 2                                                                                                                                                                                                                                                                                                                                                                                                                                                                                                                                                                                                                                                                                                                                                                                                                                                                                                                                                                                                                                                                                                                                                                                                                                                                                                                                                                                                                                                                                                                                                                                                                                                                                                                                                                                                                                                                                                                                                                    | 7.69%                                                                                                                                                                                                                                                                                                                                                                                                                                                                                                                                                                                                                                                                                                                                                                                                                                                                                                                                                                                                                                                                                                                                                                                                                                                                                                                                                                                                                                                     | 6                                                                                                                                                                                                                                                                                                                                                                                                                                                                                                                                                                                                                                                                                                                                                                                                                                                                                                                                                                                                   | 2.28%                                                                                                                                                                                                                                                                                                                                                                                                                                                                                         |
| 45                    | 46.32%                      | 59                                                                                  | 72.84%                                                                                      | 43                                                                                                                                             | 74.14%                                                                                                                                                                | 7                                                                                                                                                                                          | 58.33%                                                                                                                                                                                                                                            | 13                                                                                                                                                                                                                                                                                                                                                                                                                                                                                                                                                                                                                                                                                                                                                                                                                                                                                                                                                                                                                                                                                                                                                                                                                                                                                                                                                                                                                                                                                                                                                                                                                                                                                                                                                                                                                                                                                                                                                                   | 50.00%                                                                                                                                                                                                                                                                                                                                                                                                                                                                                                                                                                                                                                                                                                                                                                                                                                                                                                                                                                                                                                                                                                                                                                                                                                                                                                                                                                                                                                                    | 169                                                                                                                                                                                                                                                                                                                                                                                                                                                                                                                                                                                                                                                                                                                                                                                                                                                                                                                                                                                                 | 61.95%                                                                                                                                                                                                                                                                                                                                                                                                                                                                                        |
|                       |                             |                                                                                     |                                                                                             |                                                                                                                                                |                                                                                                                                                                       |                                                                                                                                                                                            |                                                                                                                                                                                                                                                   |                                                                                                                                                                                                                                                                                                                                                                                                                                                                                                                                                                                                                                                                                                                                                                                                                                                                                                                                                                                                                                                                                                                                                                                                                                                                                                                                                                                                                                                                                                                                                                                                                                                                                                                                                                                                                                                                                                                                                                      |                                                                                                                                                                                                                                                                                                                                                                                                                                                                                                                                                                                                                                                                                                                                                                                                                                                                                                                                                                                                                                                                                                                                                                                                                                                                                                                                                                                                                                                           |                                                                                                                                                                                                                                                                                                                                                                                                                                                                                                                                                                                                                                                                                                                                                                                                                                                                                                                                                                                                     |                                                                                                                                                                                                                                                                                                                                                                                                                                                                                               |
| 38                    | 40.00%                      | 18                                                                                  | 22.22%                                                                                      | 13                                                                                                                                             | 22.41%                                                                                                                                                                | 1                                                                                                                                                                                          | 8.33%                                                                                                                                                                                                                                             | 7                                                                                                                                                                                                                                                                                                                                                                                                                                                                                                                                                                                                                                                                                                                                                                                                                                                                                                                                                                                                                                                                                                                                                                                                                                                                                                                                                                                                                                                                                                                                                                                                                                                                                                                                                                                                                                                                                                                                                                    | 26.92%                                                                                                                                                                                                                                                                                                                                                                                                                                                                                                                                                                                                                                                                                                                                                                                                                                                                                                                                                                                                                                                                                                                                                                                                                                                                                                                                                                                                                                                    | 78                                                                                                                                                                                                                                                                                                                                                                                                                                                                                                                                                                                                                                                                                                                                                                                                                                                                                                                                                                                                  | 28.65%                                                                                                                                                                                                                                                                                                                                                                                                                                                                                        |
| 5                     | 5 26%                       |                                                                                     |                                                                                             |                                                                                                                                                |                                                                                                                                                                       |                                                                                                                                                                                            |                                                                                                                                                                                                                                                   | 4                                                                                                                                                                                                                                                                                                                                                                                                                                                                                                                                                                                                                                                                                                                                                                                                                                                                                                                                                                                                                                                                                                                                                                                                                                                                                                                                                                                                                                                                                                                                                                                                                                                                                                                                                                                                                                                                                                                                                                    | 15 38%                                                                                                                                                                                                                                                                                                                                                                                                                                                                                                                                                                                                                                                                                                                                                                                                                                                                                                                                                                                                                                                                                                                                                                                                                                                                                                                                                                                                                                                    | 9                                                                                                                                                                                                                                                                                                                                                                                                                                                                                                                                                                                                                                                                                                                                                                                                                                                                                                                                                                                                   | 3.33%                                                                                                                                                                                                                                                                                                                                                                                                                                                                                         |
|                       | 0.2070                      |                                                                                     |                                                                                             |                                                                                                                                                |                                                                                                                                                                       |                                                                                                                                                                                            |                                                                                                                                                                                                                                                   |                                                                                                                                                                                                                                                                                                                                                                                                                                                                                                                                                                                                                                                                                                                                                                                                                                                                                                                                                                                                                                                                                                                                                                                                                                                                                                                                                                                                                                                                                                                                                                                                                                                                                                                                                                                                                                                                                                                                                                      |                                                                                                                                                                                                                                                                                                                                                                                                                                                                                                                                                                                                                                                                                                                                                                                                                                                                                                                                                                                                                                                                                                                                                                                                                                                                                                                                                                                                                                                           |                                                                                                                                                                                                                                                                                                                                                                                                                                                                                                                                                                                                                                                                                                                                                                                                                                                                                                                                                                                                     | 0.007                                                                                                                                                                                                                                                                                                                                                                                                                                                                                         |
|                       | No Spp.<br>2<br>4<br>1<br>1 | No Spp. %   2 2.11%   4 4.21%   1 1.05%   1 1.05%   45 46.32%   38 40.00%   5 5.26% | No Spp. % No Spp.   2 2.11% 1   4 4.21% 0   1 1.05% 3   1 1.05% 59   38 40.00% 18   5 5.26% | No Spp. % No Spp. %   2 2.11% 1 1.23%   4 4.21% 0 0.00%   1 1.05% 0 0.00%   1 1.05% 0 0.00%   46.32% 59 72.84%   38 40.00% 18 22.22%   5 5.26% | No Spp. % No Spp. % No Spp.   2 2.11% 1 1.23%   4 4.21% 0 0.00% 1   1 1.05% 0 0.00% 1   1 1.05% 0 0.00% 1   45 46.32% 59 72.84% 43   38 40.00% 18 22.22% 13   5 5.26% | No Spp. % No Spp. % No Spp. %   2 2.11% 1 1.23% - -   4 4.21% 0 0.00% 1 1.72%   1 1.05% 3 3.70% - 1 1.72%   4 46.32% 59 72.84% 43 74.14%   38 40.00% 18 22.22% 13 22.41%   5 5.26% - - - - | No Spp. % No Spp. % No Spp. % No Spp.   2 2,11% 1 1,23% - - - - - - - - - - - - - - - - - - - - - - - - - - - - - - - - - - - - - - - - - - - - - - - - - - - - - - - - - - - - - - - - - - - - - - - - - - - - - - - - - - - - - - - - - - - - - | No Spp. % <th< td=""><td>No Spp. % No Spp. % % % % % % % % % % % % % % % % % %<!--</td--><td>No Spp. % No Spp. % <th< td=""><td>No Spp. % No Spp. % <th< td=""></th<></td></th<></td></td></th<> | No Spp. % % % % % % % % % % % % % % % % % % </td <td>No Spp. % No Spp. % <th< td=""><td>No Spp. % No Spp. % <th< td=""></th<></td></th<></td> | No Spp. % <th< td=""><td>No Spp. % No Spp. % <th< td=""></th<></td></th<> | No Spp. % <th< td=""></th<> |