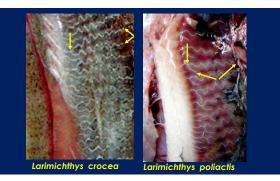

# US –Asian market frozen Yellow croaker, 12 fish vertebrae counts: 5(29) & 7(28)

Is Larimichthys polyactis a species complex? or includes cryptic species?

Yellow Croaker Culture in China