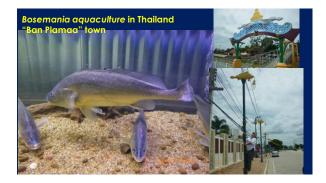

#### China (Marine)

1 an

Larimichthys crocea Protonebia diacanthus Sciaenops ocellata

(northern China to Singapore)

Thailand (FW, an undescribed species) Bosemania sp

Brazil (FW – introduced to reservoirs) Plagioscion squamossisimus