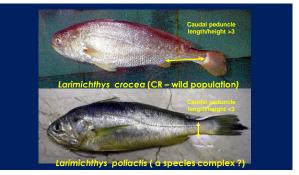

# US –Asian market frozen Yellow croaker, 12 fish vertebrae counts: 5(29) & 7(28)

Is Larimichthys polyactis a species complex? or includes cryptic species?

Yellow Croaker Culture in China