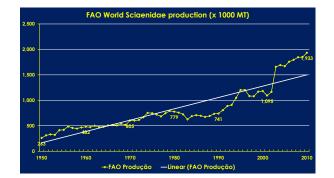

rity
- Global Sciaenidae Conservation Network

| Regions                          | Genera (subgenera) | Species  |  |  |
|----------------------------------|--------------------|----------|--|--|
| Indo-West Pacific                | 28-30              | 98-105   |  |  |
| East Atlantic +<br>Mediterranean | 6-9                | 18       |  |  |
| Americas (New World)             | 27- 30             | 167- 170 |  |  |
| East Pacific                     | 25-27              | 81-85    |  |  |
| West Atlantic                    | 22                 | 62-70    |  |  |
| Total Marine                     | 62-71              | 261      |  |  |
| FW Americas + Asia               | 6                  | 22-24    |  |  |
| TOTAL                            | 67-77              | 295-300  |  |  |





|       | Sciaenid | ae Global | All Bony Fishes |        |  |
|-------|----------|-----------|-----------------|--------|--|
|       | No Spp.  | %         | No Spp.         | %      |  |
| CR    | 3        | 1.10%     | 171             | 11.91% |  |
| EN    | 6        | 2.21%     |                 |        |  |
| VU    | 5        | 1.84%     | 34              | 2.37%  |  |
| NT    | 5        | 1.84%     |                 |        |  |
| LC    | 167      | 61.40%    | 934             | 65.04% |  |
| DD    | 77       | 28.31%    | 297             | 20.68% |  |
| NE    | 9        | 3.31%     |                 |        |  |
| Total | 272      |           | 1436            |        |  |

| Indo- West<br>Pacific |                             | East P<br>(IUC