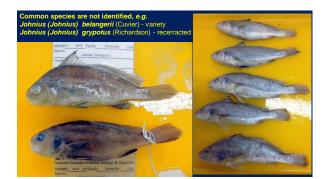

| Threatened Sciaenidae of Ido-West Pacific Region |                  |    |  |  |
|--------------------------------------------------|------------------|----|--|--|
| 1 Bahaba taipingensis                            | Published - IUCN | CR |  |  |
| 2Larimichthys crocea                             | Draft Assessment | CR |  |  |
| 3 Argyrosomus hololepidotus                      | Published -IUCN  | EN |  |  |
| 4 Argyrosomus japonicus                          | Draft Assessment | EN |  |  |
| 5 Argyrosomus thorpei                            | Draft Assessment | EN |  |  |
| 6Atractoscion aequidens                          | Draft Assessment | vu |  |  |