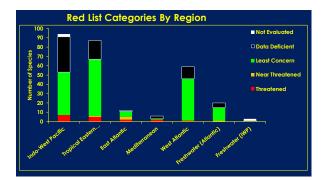

| Indo- West<br>Pacific |                             | East P<br>(IUC                                                                      |                                                                                             | West Atlantic                                                                                                                                  |                                                                                                                                                                       | East Atlantic<br>(IUCN)                                                                                                                                                                    |                                                                                                                                                                                                                                                   | FW New World                                                                                                                                                                                                                                                                                                                                                                                                                                                                                                                                                                                                                                                                                                                                                                                                                                                                                                                                                                                                                                                                                                                                                                                                                                                                                                                                                                                                                                                                                                                                                                                                                                                                                                                                                                                                                                                                                                                                                         |                                                                                                                                                                                                                                                                                                                                                                                                                                                                                                                                                                                                                                                                                                                                                                                                                                                                                                                                                                                                                                                                                                                                                                                                                                                                                                                                                                                                                                                           | Sciaenidae<br>Global                                                                                                                                                                                                                                                                                                                                                                                                                                                                                                                                                                                                                                                                                                                                                                                                                                                                                                                                                                                |                                                                                                                                                                                                                                                                                                                                                                                                                                                                                               |
|-----------------------|-----------------------------|-------------------------------------------------------------------------------------|---------------------------------------------------------------------------------------------|------------------------------------------------------------------------------------------------------------------------------------------------|-----------------------------------------------------------------------------------------------------------------------------------------------------------------------|--------------------------------------------------------------------------------------------------------------------------------------------------------------------------------------------|---------------------------------------------------------------------------------------------------------------------------------------------------------------------------------------------------------------------------------------------------|----------------------------------------------------------------------------------------------------------------------------------------------------------------------------------------------------------------------------------------------------------------------------------------------------------------------------------------------------------------------------------------------------------------------------------------------------------------------------------------------------------------------------------------------------------------------------------------------------------------------------------------------------------------------------------------------------------------------------------------------------------------------------------------------------------------------------------------------------------------------------------------------------------------------------------------------------------------------------------------------------------------------------------------------------------------------------------------------------------------------------------------------------------------------------------------------------------------------------------------------------------------------------------------------------------------------------------------------------------------------------------------------------------------------------------------------------------------------------------------------------------------------------------------------------------------------------------------------------------------------------------------------------------------------------------------------------------------------------------------------------------------------------------------------------------------------------------------------------------------------------------------------------------------------------------------------------------------------|-----------------------------------------------------------------------------------------------------------------------------------------------------------------------------------------------------------------------------------------------------------------------------------------------------------------------------------------------------------------------------------------------------------------------------------------------------------------------------------------------------------------------------------------------------------------------------------------------------------------------------------------------------------------------------------------------------------------------------------------------------------------------------------------------------------------------------------------------------------------------------------------------------------------------------------------------------------------------------------------------------------------------------------------------------------------------------------------------------------------------------------------------------------------------------------------------------------------------------------------------------------------------------------------------------------------------------------------------------------------------------------------------------------------------------------------------------------|-----------------------------------------------------------------------------------------------------------------------------------------------------------------------------------------------------------------------------------------------------------------------------------------------------------------------------------------------------------------------------------------------------------------------------------------------------------------------------------------------------------------------------------------------------------------------------------------------------------------------------------------------------------------------------------------------------------------------------------------------------------------------------------------------------------------------------------------------------------------------------------------------------------------------------------------------------------------------------------------------------|-----------------------------------------------------------------------------------------------------------------------------------------------------------------------------------------------------------------------------------------------------------------------------------------------------------------------------------------------------------------------------------------------------------------------------------------------------------------------------------------------|
| No Spp.               | %                           | No Spp.                                                                             | %                                                                                           | No Spp.                                                                                                                                        | %                                                                                                                                                                     | No Spp.                                                                                                                                                                                    | %                                                                                                                                                                                                                                                 | No Spp.                                                                                                                                                                                                                                                                                                                                                                                                                                                                                                                                                                                                                                                                                                                                                                                                                                                                                                                                                                                                                                                                                                                                                                                                                                                                                                                                                                                                                                                                                                                                                                                                                                                                                                                                                                                                                                                                                                                                                              | %                                                                                                                                                                                                                                                                                                                                                                                                                                                                                                                                                                                                                                                                                                                                                                                                                                                                                                                                                                                                                                                                                                                                                                                                                                                                                                                                                                                                                                                         | No Spp.                                                                                                                                                                                                                                                                                                                                                                                                                                                                                                                                                                                                                                                                                                                                                                                                                                                                                                                                                                                             | %                                                                                                                                                                                                                                                                                                                                                                                                                                                                                             |
| 2                     | 2.11%                       | 1                                                                                   | 1.23%                                                                                       |                                                                                                                                                |                                                                                                                                                                       |                                                                                                                                                                                            |                                                                                                                                                                                                                                                   |                                                                                                                                                                                                                                                                                                                                                                                                                                                                                                                                                                                                                                                                                                                                                                                                                                                                                                                                                                                                                                                                                                                                                                                                                                                                                                                                                                                                                                                                                                                                                                                                                                                                                                                                                                                                                                                                                                                                                                      |                                                                                                                                                                                                                                                                                                                                                                                                                                                                                                                                                                                                                                                                                                                                                                                                                                                                                                                                                                                                                                                                                                                                                                                                                                                                                                                                                                                                                                                           | 3                                                                                                                                                                                                                                                                                                                                                                                                                                                                                                                                                                                                                                                                                                                                                                                                                                                                                                                                                                                                   | 1.12%                                                                                                                                                                                                                                                                                                                                                                                                                                                                                         |
| 4                     | 4.21%                       | 0                                                                                   | 0.00%                                                                                       | 1                                                                                                                                              | 1.72%                                                                                                                                                                 | 1                                                                                                                                                                                          | 8.33%                                                                                                                                                                                                                                             |                                                                                                                                                                                                                                                                                                                                                                                                                                                                                                                                                                                                                                                                                                                                                                                                                                                                                                                                                                                                                                                                                                                                                                                                                                                                                                                                                                                                                                                                                                                                                                                                                                                                                                                                                                                                                                                                                                                                                                      |                                                                                                                                                                                                                                                                                                                                                                                                                                                                                                                                                                                                                                                                                                                                                                                                                                                                                                                                                                                                                                                                                                                                                                                                                                                                                                                                                                                                                                                           | 6                                                                                                                                                                                                                                                                                                                                                                                                                                                                                                                                                                                                                                                                                                                                                                                                                                                                                                                                                                                                   | 2.26%                                                                                                                                                                                                                                                                                                                                                                                                                                                                                         |
| 1                     | 1.05%                       | 3                                                                                   | 3.70%                                                                                       |                                                                                                                                                |                                                                                                                                                                       | 1                                                                                                                                                                                          | 8.33%                                                                                                                                                                                                                                             |                                                                                                                                                                                                                                                                                                                                                                                                                                                                                                                                                                                                                                                                                                                                                                                                                                                                                                                                                                                                                                                                                                                                                                                                                                                                                                                                                                                                                                                                                                                                                                                                                                                                                                                                                                                                                                                                                                                                                                      |                                                                                                                                                                                                                                                                                                                                                                                                                                                                                                                                                                                                                                                                                                                                                                                                                                                                                                                                                                                                                                                                                                                                                                                                                                                                                                                                                                                                                                                           | 5                                                                                                                                                                                                                                                                                                                                                                                                                                                                                                                                                                                                                                                                                                                                                                                                                                                                                                                                                                                                   | 1.89%                                                                                                                                                                                                                                                                                                                                                                                                                                                                                         |
| 1                     | 1.05%                       | 0                                                                                   | 0.00%                                                                                       | 1                                                                                                                                              | 1.72%                                                                                                                                                                 | 2                                                                                                                                                                                          | 16.67%                                                                                                                                                                                                                                            | 2                                                                                                                                                                                                                                                                                                                                                                                                                                                                                                                                                                                                                                                                                                                                                                                                                                                                                                                                                                                                                                                                                                                                                                                                                                                                                                                                                                                                                                                                                                                                                                                                                                                                                                                                                                                                                                                                                                                                                                    | 7.69%                                                                                                                                                                                                                                                                                                                                                                                                                                                                                                                                                                                                                                                                                                                                                                                                                                                                                                                                                                                                                                                                                                                                                                                                                                                                                                                                                                                                                                                     | 6                                                                                                                                                                                                                                                                                                                                                                                                                                                                                                                                                                                                                                                                                                                                                                                                                                                                                                                                                                                                   | 2.28%                                                                                                                                                                                                                                                                                                                                                                                                                                                                                         |
| 45                    | 46.32%                      | 59                                                                                  | 72.84%                                                                                      | 43                                                                                                                                             | 74.14%                                                                                                                                                                | 7                                                                                                                                                                                          | 58.33%                                                                                                                                                                                                                                            | 13                                                                                                                                                                                                                                                                                                                                                                                                                                                                                                                                                                                                                                                                                                                                                                                                                                                                                                                                                                                                                                                                                                                                                                                                                                                                                                                                                                                                                                                                                                                                                                                                                                                                                                                                                                                                                                                                                                                                                                   | 50.00%                                                                                                                                                                                                                                                                                                                                                                                                                                                                                                                                                                                                                                                                                                                                                                                                                                                                                                                                                                                                                                                                                                                                                                                                                                                                                                                                                                                                                                                    | 169                                                                                                                                                                                                                                                                                                                                                                                                                                                                                                                                                                                                                                                                                                                                                                                                                                                                                                                                                                                                 | 61.95%                                                                                                                                                                                                                                                                                                                                                                                                                                                                                        |
|                       |                             |                                                                                     |                                                                                             |                                                                                                                                                |                                                                                                                                                                       |                                                                                                                                                                                            |                                                                                                                                                                                                                                                   |                                                                                                                                                                                                                                                                                                                                                                                                                                                                                                                                                                                                                                                                                                                                                                                                                                                                                                                                                                                                                                                                                                                                                                                                                                                                                                                                                                                                                                                                                                                                                                                                                                                                                                                                                                                                                                                                                                                                                                      |                                                                                                                                                                                                                                                                                                                                                                                                                                                                                                                                                                                                                                                                                                                                                                                                                                                                                                                                                                                                                                                                                                                                                                                                                                                                                                                                                                                                                                                           |                                                                                                                                                                                                                                                                                                                                                                                                                                                                                                                                                                                                                                                                                                                                                                                                                                                                                                                                                                                                     |                                                                                                                                                                                                                                                                                                                                                                                                                                                                                               |
| 38                    | 40.00%                      | 18                                                                                  | 22.22%                                                                                      | 13                                                                                                                                             | 22.41%                                                                                                                                                                | 1                                                                                                                                                                                          | 8.33%                                                                                                                                                                                                                                             | 7                                                                                                                                                                                                                                                                                                                                                                                                                                                                                                                                                                                                                                                                                                                                                                                                                                                                                                                                                                                                                                                                                                                                                                                                                                                                                                                                                                                                                                                                                                                                                                                                                                                                                                                                                                                                                                                                                                                                                                    | 26.92%                                                                                                                                                                                                                                                                                                                                                                                                                                                                                                                                                                                                                                                                                                                                                                                                                                                                                                                                                                                                                                                                                                                                                                                                                                                                                                                                                                                                                                                    | 78                                                                                                                                                                                                                                                                                                                                                                                                                                                                                                                                                                                                                                                                                                                                                                                                                                                                                                                                                                                                  | 28.65%                                                                                                                                                                                                                                                                                                                                                                                                                                                                                        |
| 5                     | 5 26%                       |                                                                                     |                                                                                             |                                                                                                                                                |                                                                                                                                                                       |                                                                                                                                                                                            |                                                                                                                                                                                                                                                   | 4                                                                                                                                                                                                                                                                                                                                                                                                                                                                                                                                                                                                                                                                                                                                                                                                                                                                                                                                                                                                                                                                                                                                                                                                                                                                                                                                                                                                                                                                                                                                                                                                                                                                                                                                                                                                                                                                                                                                                                    | 15 38%                                                                                                                                                                                                                                                                                                                                                                                                                                                                                                                                                                                                                                                                                                                                                                                                                                                                                                                                                                                                                                                                                                                                                                                                                                                                                                                                                                                                                                                    | 9                                                                                                                                                                                                                                                                                                                                                                                                                                                                                                                                                                                                                                                                                                                                                                                                                                                                                                                                                                                                   | 3.33%                                                                                                                                                                                                                                                                                                                                                                                                                                                                                         |
|                       | 0.2070                      |                                                                                     |                                                                                             |                                                                                                                                                |                                                                                                                                                                       |                                                                                                                                                                                            |                                                                                                                                                                                                                                                   |                                                                                                                                                                                                                                                                                                                                                                                                                                                                                                                                                                                                                                                                                                                                                                                                                                                                                                                                                                                                                                                                                                                                                                                                                                                                                                                                                                                                                                                                                                                                                                                                                                                                                                                                                                                                                                                                                                                                                                      |                                                                                                                                                                                                                                                                                                                                                                                                                                                                                                                                                                                                                                                                                                                                                                                                                                                                                                                                                                                                                                                                                                                                                                                                                                                                                                                                                                                                                                                           |                                                                                                                                                                                                                                                                                                                                                                                                                                                                                                                                                                                                                                                                                                                                                                                                                                                                                                                                                                                                     | 0.007                                                                                                                                                                                                                                                                                                                                                                                                                                                                                         |
|                       | No Spp.<br>2<br>4<br>1<br>1 | No Spp. %   2 2.11%   4 4.21%   1 1.05%   1 1.05%   45 46.32%   38 40.00%   5 5.26% | No Spp. % No Spp.   2 2.11% 1   4 4.21% 0   1 1.05% 3   1 1.05% 59   38 40.00% 18   5 5.26% | No Spp. % No Spp. %   2 2.11% 1 1.23%   4 4.21% 0 0.00%   1 1.05% 0 0.00%   1 1.05% 0 0.00%   46.32% 59 72.84%   38 40.00% 18 22.22%   5 5.26% | No Spp. % No Spp. % No Spp.   2 2.11% 1 1.23%   4 4.21% 0 0.00% 1   1 1.05% 0 0.00% 1   1 1.05% 0 0.00% 1   45 46.32% 59 72.84% 43   38 40.00% 18 22.22% 13   5 5.26% | No Spp. % No Spp. % No Spp. %   2 2.11% 1 1.23% - -   4 4.21% 0 0.00% 1 1.72%   1 1.05% 3 3.70% - 1 1.72%   4 46.32% 59 72.84% 43 74.14%   38 40.00% 18 22.22% 13 22.41%   5 5.26% - - - - | No Spp. % No Spp. % No Spp. % No Spp.   2 2,11% 1 1,23% - - - - - - - - - - - - - - - - - - - - - - - - - - - - - - - - - - - - - - - - - - - - - - - - - - - - - - - - - - - - - - - - - - - - - - - - - - - - - - - - - - - - - - - - - - - - - | No Spp. % <th< td=""><td>No Spp. % No Spp. % % % % % % % % % % % % % % % % % %<!--</td--><td>No Spp. % No Spp. % <th< td=""><td>No Spp. % No Spp. % <th< td=""></th<></td></th<></td></td></th<> | No Spp. % % % % % % % % % % % % % % % % % % </td <td>No Spp. % No Spp. % <th< td=""><td>No Spp. % No Spp. % <th< td=""></th<></td></th<></td> | No Spp. % <th< td=""><td>No Spp. % No Spp. % <th< td=""></th<></td></th<> | No Spp. % <th< td=""></th<> |

|       | Indo- West Pacific |        | Sciaenida | ae Global | All Bony Fish<br>Assessed |        |
|-------|--------------------|--------|-----------|-----------|---------------------------|--------|
|       | No Sp.             | %      | No Sp.    | %         | No Sp.                    | %      |
| CR    | 2                  | 2.15%  | 3         | 1.11%     | 171                       | 11.91% |
| EN    | 4                  | 4.30%  | 6         | 2.22%     |                           |        |
| vu    | 1                  | 1.08%  | 5         | 1.85%     | 34                        | 2.37%  |
| NT    | 1                  | 1.08%  | 6         | 2.22%     |                           |        |
| LC    | 45                 | 47.31% | 169       | 62.59%    | 934                       | 65.04% |
| DD    | 38                 | 40.86% | 78        | 28.89%    | 297                       | 20.68% |
| NE    | 5                  | 3.23%  | 7         | 2.59%     |                           |        |
| Total | 95                 |        | 270       |           | 1436                      |        |