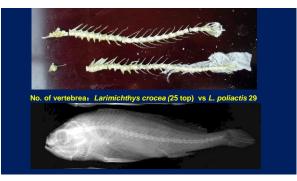

# US –Asian market frozen Yellow croaker, 12 fish vertebrae counts: 5(29) & 7(28)

Is Larimichthys polyactis a species complex? or includes cryptic species?

Yellow Croaker Culture in China