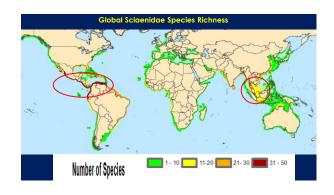

| Regions                          | Genera (subgenera) | Species  |  |  |
|----------------------------------|--------------------|----------|--|--|
| Indo-West Pacific                | 28-30              | 98-105   |  |  |
| East Atlantic +<br>Mediterranean | 6-9                | 18       |  |  |
| Americas (New World)             | 27- 30             | 167- 170 |  |  |
| East Pacific                     | 25-27              | 81-85    |  |  |
| West Atlantic                    | 22                 | 62-70    |  |  |
| Total Marine                     | 62-71              | 261      |  |  |
| FW Americas + Asia               | 6                  | 22-24    |  |  |
| TOTAL                            | 67-77              | 295-300  |  |  |