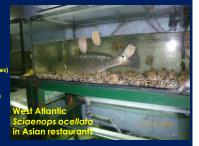

#### China (Marine)

1 an

Larimichthys crocea Protonebia diacanthus Sciaenops ocellata

(northern China to Singapore)

Thailand (FW, an undescribed species) Bosemania sp

Brazil (FW – introduced to reservoirs) Plagioscion squamossisimus