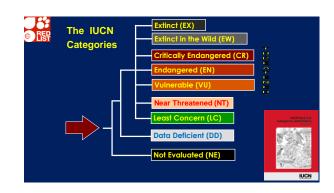

# The IUCN Red List Assessment estimates **risk of extinction**

What is the likelihood of a species becoming extinct in the near future,

given current knowledge about population trends,

range, and recent, current

| REP | A taxon is threatened when the best available evidence<br>indicates that it meets any of the criteria A to E for the<br>thresholds stated in one of the three threatened catego<br>Critically Endangered, Endangered or Vulnerable. | •                                        |
|-----|-------------------------------------------------------------------------------------------------------------------------------------------------------------------------------------------------------------------------------------|------------------------------------------|
|     | Critically Endangered (CR)                                                                                                                                                                                                          |                                          |
|     | CR taxa are considered to be facing an extremely high risk of extinction in the wild                                                                                                                                                |                                          |
|     | Endangered (EN)                                                                                                                                                                                                                     | IUCN Red List<br>Gategories and Criteria |
|     | EN taxa are considered to be facing a very high<br>risk of extinction in the wild                                                                                                                                                   |                                          |
|     | Vulnerable (VU)                                                                                                                                                                                                                     |                                          |
|     | VU taxa are considered to be facing a high risk of extinction in the wild                                                                                                                                                           |                                          |