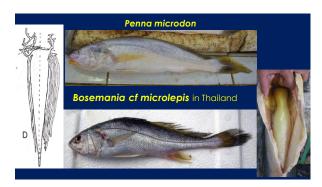

#### China (Marine)

1 an

Larimichthys crocea Protonebia diacanthus Sciaenops ocellata

(northern China to Singapore)

Thailand (FW, an undescribed species) Bosemania sp

Brazil (FW – introduced to reservoirs) Plagioscion squamossisimus