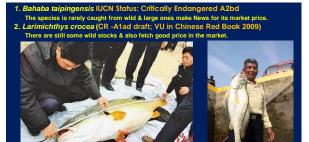

| Threatened Sciaenidae of Ido-West Pacific Region |                  |    |  |  |
|--------------------------------------------------|------------------|----|--|--|
| 1 Bahaba taipingensis                            | Published - IUCN | CR |  |  |
| 2Larimichthys crocea                             | Draft Assessment | CR |  |  |
| 3 Argyrosomus hololepidotus                      | Published -IUCN  | EN |  |  |
| 4 Argyrosomus japonicus                          | Draft Assessment | EN |  |  |
| 5 Argyrosomus thorpei                            | Draft Assessment | EN |  |  |
| 6Atractoscion aequidens                          | Draft Assessment | vu |  |  |

1. A 80 kg fish sold for US\$450,000 Aug 18, (2012 Fujian, Hu