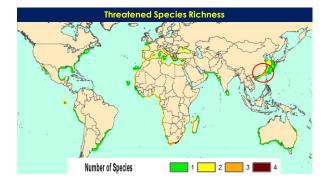

| Regions                          | Genera (subgenera) | Species  |  |  |
|----------------------------------|--------------------|----------|--|--|
| Indo-West Pacific                | 28-30              | 98-105   |  |  |
| East Atlantic +<br>Mediterranean | 6-9                | 18       |  |  |
| Americas (New World)             | 27- 30             | 167- 170 |  |  |
| East Pacific                     | 25-27              | 81-85    |  |  |
| West Atlantic                    | 22                 | 62-70    |  |  |
| Total Marine                     | 62-71              | 261      |  |  |
| FW Americas + Asia               | 6                  | 22-24    |  |  |
| TOTAL                            | 67-77              | 295-300  |  |  |