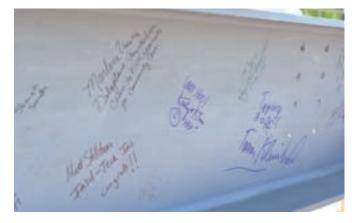

During a special ceremony in May, lead campaign donors, board members, and Development Council volunteers came together for a beam signing event to celebrate and memorialize their generous support for the ReEnvisioning Critical Care campaign. The beam was then lifted into place and will serve as a symbol of strength and shelter for the project.

"I think we would all agree that the pandemic has certainly underscored the significant need for critical care services. and this project ensures that our hospital is well prepared for the future needs of this community. We lift the beam together as a symbol of good wishes, and a major step forward in this very important project."