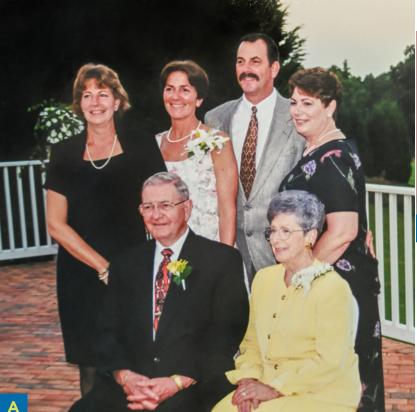

# Honoring A Family Legacy of Generosity

Robert & Linda Carmack, Nancy Eppley & William Harding, Terry & Donald Lambert, and Faith & Eugene Hale honor the legacy of their late parents, Marion & Alice Carmack, in a generous and meaningful way.

Being Fredericktonians all their lives, our parents saw the importance of having great local healthcare.

PICTURED— A: (back): Terry Lambert,
Nancy Eppley, Robert Carmack, and
Faith Hale with their parents, Marion
& Alice Carmack (seated); B: Terry
Lambert, Robert Carmack, Nancy Eppley
and Faith Hale stand in front of the donor
wall inside Frederick Health Hospital;
C: Marion Carmack with Frederick
Health President & CEO Tom Kleinhanzl,
after winning the Good Samaritan of
the Year award in 2008.