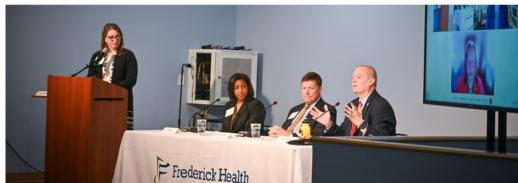

# Recover, Refocus, & Retain: A CEO Roundtable Discussion

On April 28, 2022, we held a CEO Roundtable discussion: *Recover, Refocus, and Retain.* Serving as panelists were: April Lee, Pete Plamondon, Jr., and Rick Weldon. Business & Industry Committee member Peg McGreevy led and moderated the discussion. April, Pete, and Rick shared the ways they have overcome obstacles during the COVID-19 pandemic, as well as how they have embraced change and prepared for the future in today's evolving workforce.