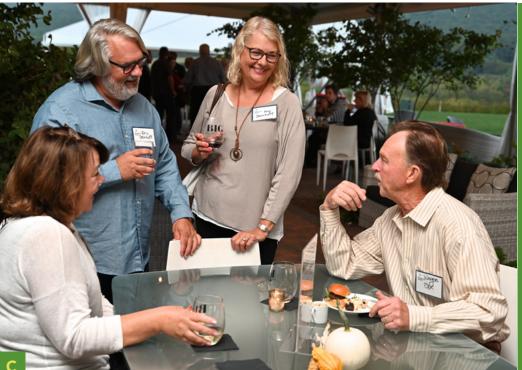

# Member Appreciation Event at Big Cork Vineyards

On October 12, 2021, we held a Good Samaritan member appreciation event at Big Cork Vineyards. Attendees enjoyed the beautiful scenery, hors d'oeuvres catered by Canapés, and of course, wine! This was our first in-person Good Samaritan event (aside from our drive-thru events) since 2019, and our attendees were thrilled to see so many familiar faces and to meet our newest Good Samaritans.

PICTURED - A: Robin & John Neary with Brenda Main; B: Maria & Daryl Boffman; C: Eric & Amy Steinhoff (standing) with Karen & Wayne Six (seated).