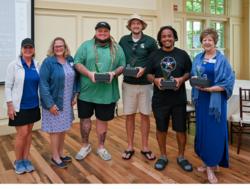

# Member Appreciation Event at Big Cork Vineyards

On October 12, 2021, we held a Good Samaritan member appreciation event at Big Cork Vineyards. Attendees enjoyed the beautiful scenery, hors d'oeuvres catered by Canapés, and of course, wine! This was our first in-person Good Samaritan event (aside from our drive-thru events) since 2019, and our attendees were thrilled to see so many familiar faces and to meet our newest Good Samaritans.

PICTURED - A: Robin & John Neary with Brenda Main; B: Maria & Daryl Boffman; C: Eric & Amy Steinhoff (standing) with Karen & Wayne Six (seated).