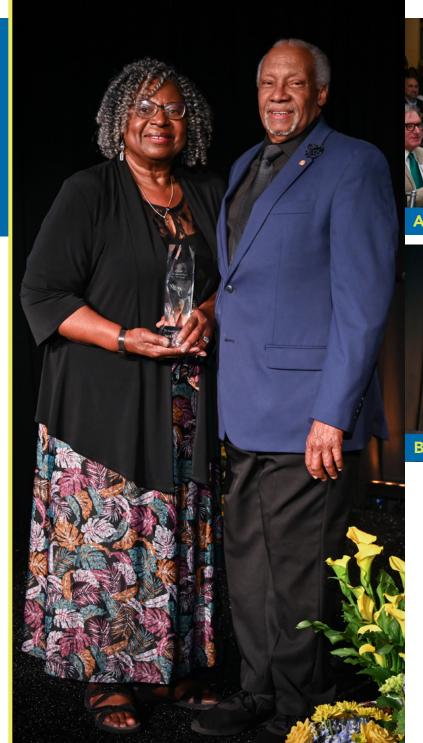

# Ted & Atyce luck

First presented in 1991, Frederick Health's Good Samaritan of the Year award recognizes individuals whose lives have demonstrated "actions or achievements that have substantially advanced patient care, the economic health of the hospital, or the physical safety of Frederick Health's patients and personnel, as well as a selfless commitment to improving the quality of life in the entire Frederick community."

This year's honors were shared by Ted and Alyce Luck, who were recognized for their extensive community service and commitment to the Frederick Community. "So much of Ted and Alyce's lives have been spent in service—both throughout their careers and in their extensive volunteer and board work." said Tom Kleinhanzl, President and CEO of Frederick Health.

PICTURED – A: Ted & Alyce's daughter, Tracie – a trained opera singer – serenaded Alyce with Happy Birthday. (That's right, Alyce was also celebrating her birthday)! Ted & Alyce did not know that Tracie was in the audience, so needless to say, it was quite the surprise. B: Special Gifts Committee Vice Chair Mary Barry, Alyce & Ted Luck, and Frederick Health President & CEO Tom Kleinhanzl after presenting the award.