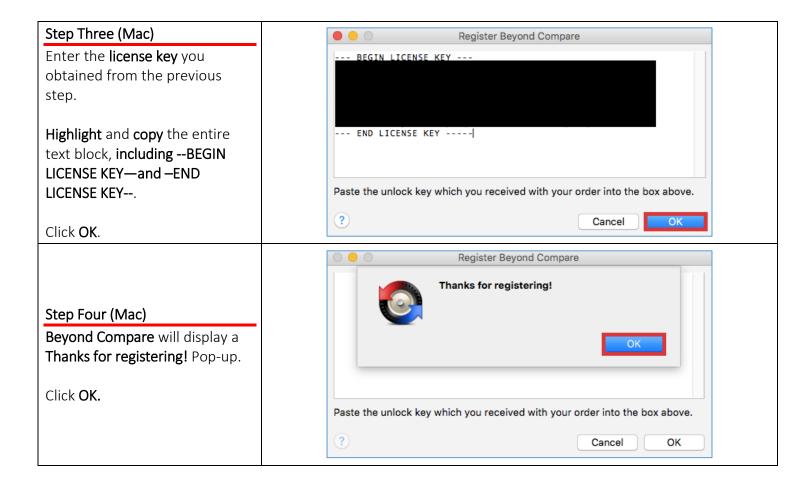

|
| The installation files will be saved to your computer.                                                        |                                                                                                                                                                                                                                                                                                                                                                      |

## 3 Installing your software

## **Mac Computers**

(For Windows, see Windows Computers)





#### **Windows Computers**









### Need More Help?



Contact the Faculty / Staff IT Help Desk at 657-278-7777 or <a href="mailto:helpdesk@fullerton.edu">helpdesk@fullerton.edu</a>.

For Technical Support please contact Beyond Compare <a href="http://www.scootersoftware.com/support.php">http://www.scootersoftware.com/support.php</a>