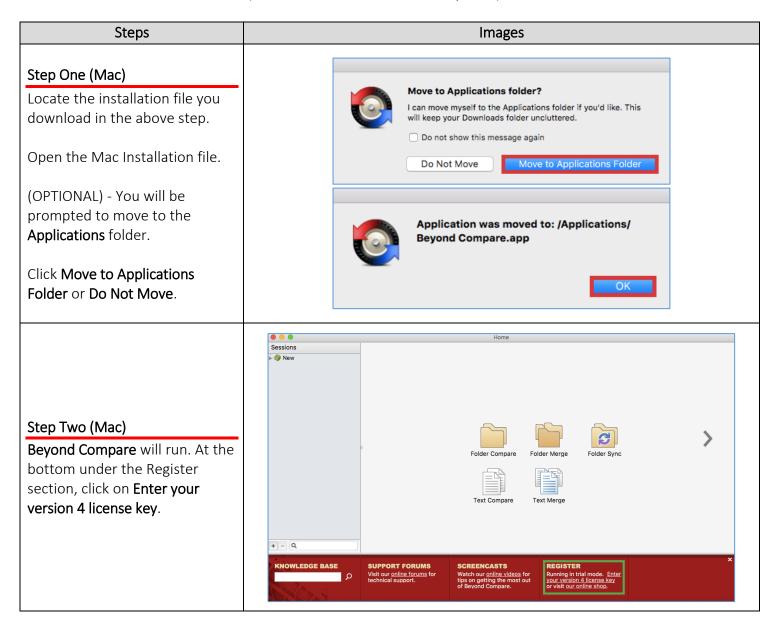

|
| The installation files will be saved to your computer.                                                        |                                                                                                                                                                                                                                                                                                                                                                      |

## 3 Installing your software

## **Mac Computers**

(For Windows, see Windows Computers)





#### **Windows Computers**









### Need More Help?



Contact the Faculty / Staff IT Help Desk at 657-278-7777 or <a href="mailto:helpdesk@fullerton.edu">helpdesk@fullerton.edu</a>.

For Technical Support please contact Beyond Compare <a href="http://www.scootersoftware.com/support.php">http://www.scootersoftware.com/support.php</a>