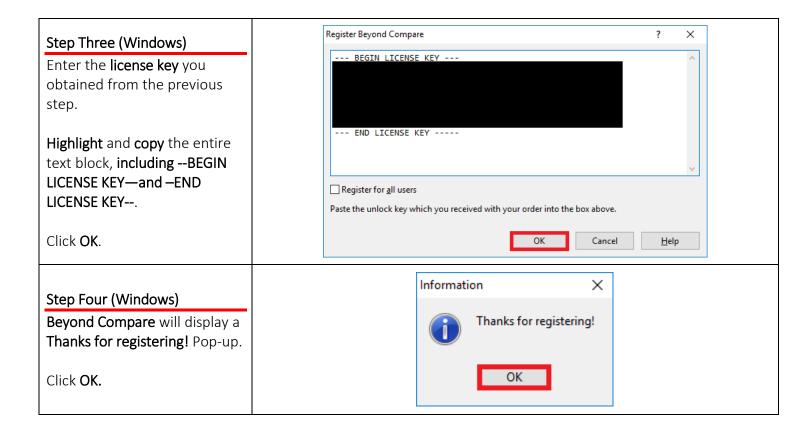

|
| The installation files will be saved to your computer.                                                        |                                                                                                                                                                                                                                                                                                                                                                      |

## 3 Installing your software

## **Mac Computers**

(For Windows, see Windows Computers)





#### **Windows Computers**









### Need More Help?



Contact the Faculty / Staff IT Help Desk at 657-278-7777 or <a href="mailto:helpdesk@fullerton.edu">helpdesk@fullerton.edu</a>.

For Technical Support please contact Beyond Compare <a href="http://www.scootersoftware.com/support.php">http://www.scootersoftware.com/support.php</a>