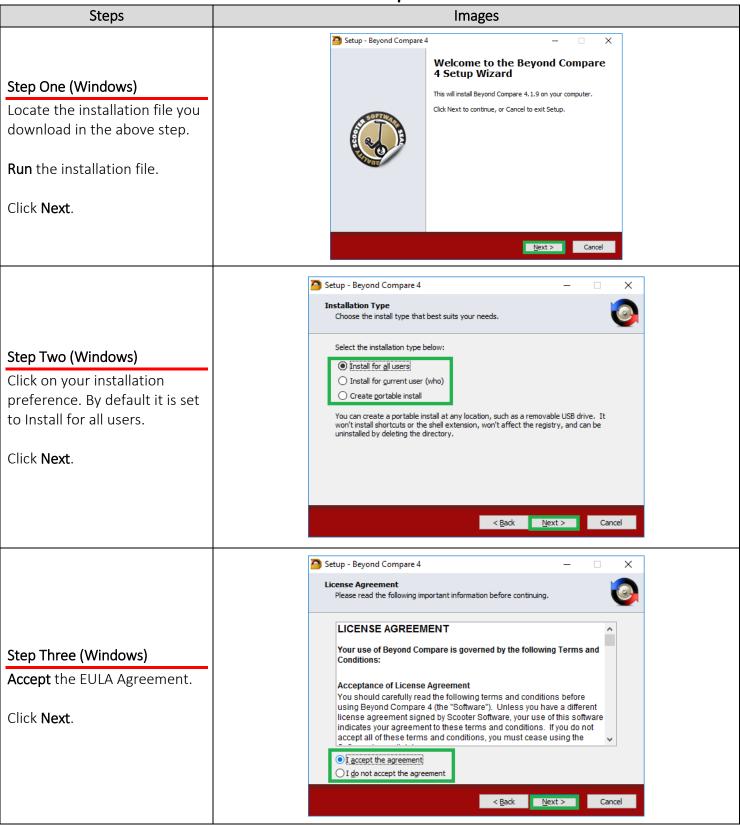

|
| The installation files will be saved to your computer.                                                        |                                                                                                                                                                                                                                                                                                                                                                      |

## 3 Installing your software

## **Mac Computers**

(For Windows, see Windows Computers)





#### **Windows Computers**









### Need More Help?



Contact the Faculty / Staff IT Help Desk at 657-278-7777 or <a href="mailto:helpdesk@fullerton.edu">helpdesk@fullerton.edu</a>.

For Technical Support please contact Beyond Compare <a href="http://www.scootersoftware.com/support.php">http://www.scootersoftware.com/support.php</a>