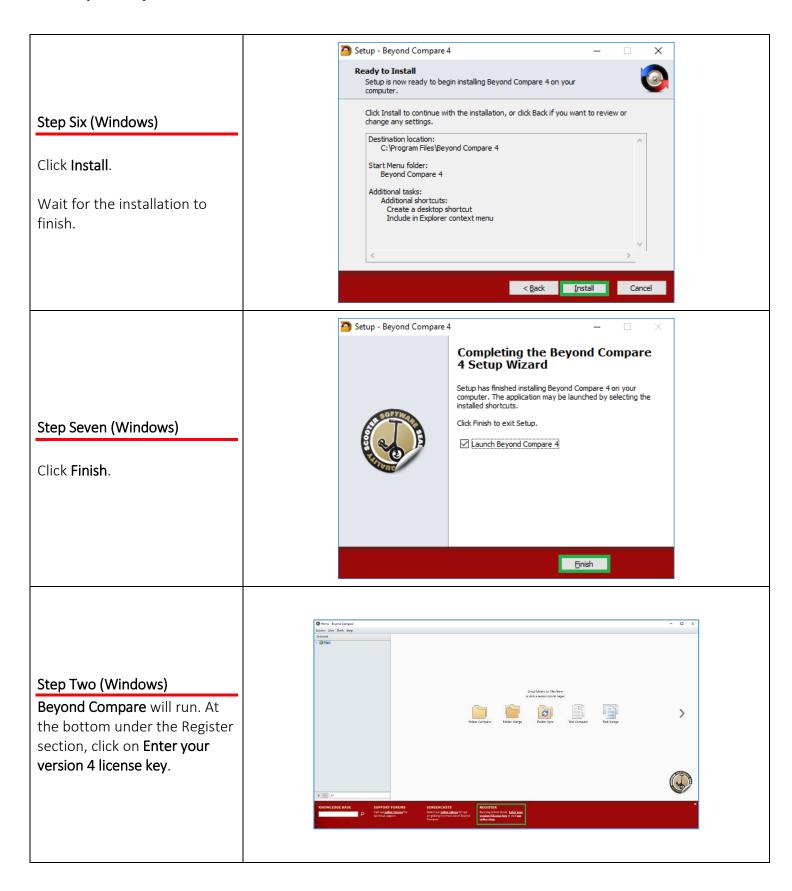

|
| The installation files will be saved to your computer.                                                        |                                                                                                                                                                                                                                                                                                                                                                      |

## 3 Installing your software

## **Mac Computers**

(For Windows, see Windows Computers)





#### **Windows Computers**









### Need More Help?



Contact the Faculty / Staff IT Help Desk at 657-278-7777 or <a href="mailto:helpdesk@fullerton.edu">helpdesk@fullerton.edu</a>.

For Technical Support please contact Beyond Compare <a href="http://www.scootersoftware.com/support.php">http://www.scootersoftware.com/support.php</a>