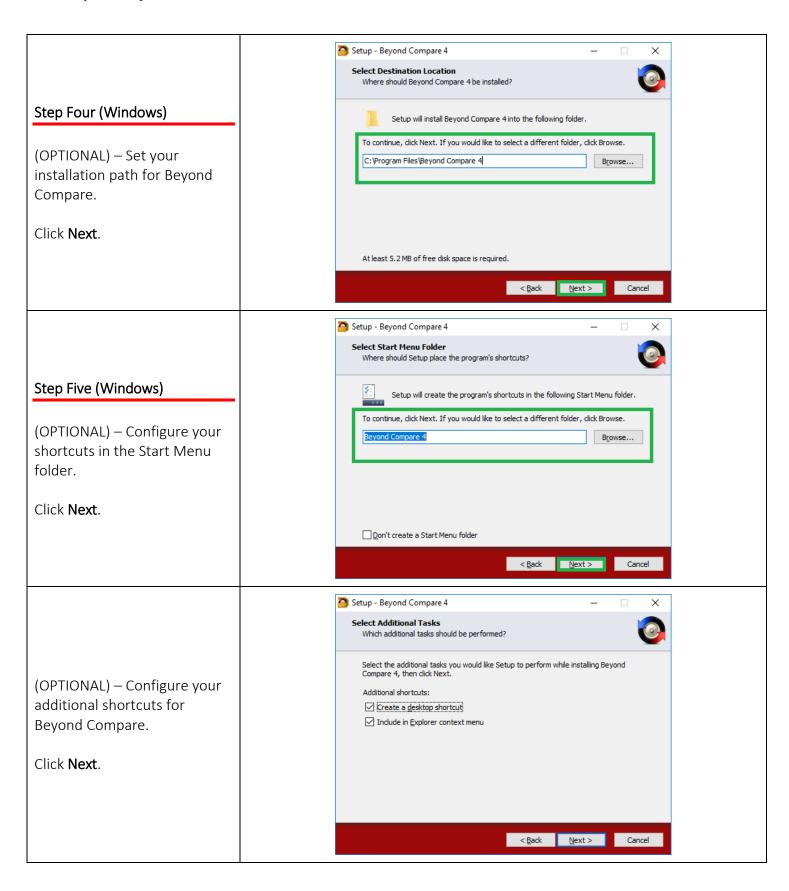

|
| The installation files will be saved to your computer.                                                        |                                                                                                                                                                                                                                                                                                                                                                      |

## 3 Installing your software

## **Mac Computers**

(For Windows, see Windows Computers)





#### **Windows Computers**









### Need More Help?



Contact the Faculty / Staff IT Help Desk at 657-278-7777 or <a href="mailto:helpdesk@fullerton.edu">helpdesk@fullerton.edu</a>.

For Technical Support please contact Beyond Compare <a href="http://www.scootersoftware.com/support.php">http://www.scootersoftware.com/support.php</a>