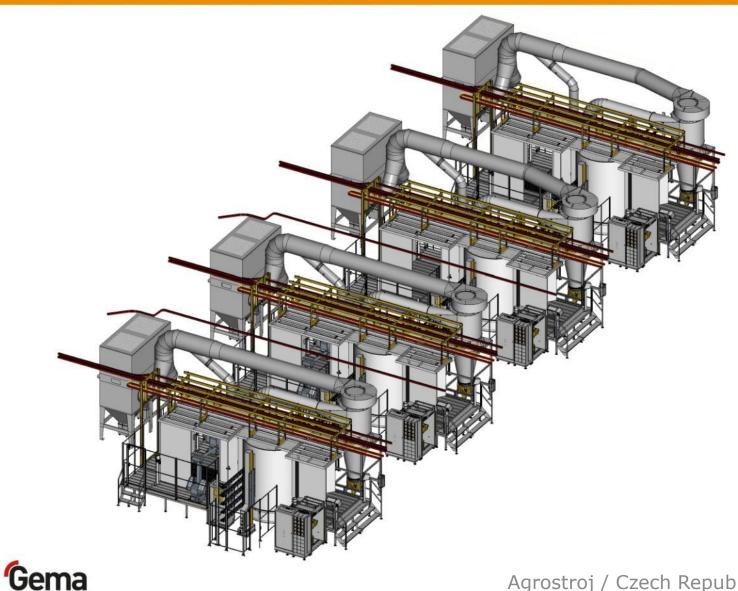

#### Scope of delivery of 4 identical lines, each with:

1 x OptiFlex AS06 / 5G

10 x OptiGun GA03P-1250 automatic gun

4 x OptiSelect GM03 manual gun

(2 lines also include 2 x RobotGun GM03-R)

2 x ZA13 axis, each with 5 x U-axis UA04

1 x ICS04 / MagicControl CM30 control system

1 x OptiCenter OC02

1 x MagicCylinder color change booth

Agrostroj Pelhřimov is currently the leading producer of agricultural machines in the Czech Republic and well-known as supplier of high-quality parts for many notable manufacturers of commercial and agricultural vehicles. Difficult project demands, strict requirements of customers and expanding production were the reasons for thorough modernization of the existing machinery and purchase of new progressive technologies.

The new powder plant of Agrostroj is currently one of the most capable in Europe, thanks to modern technology, high automation degree and perfect ergonomics.