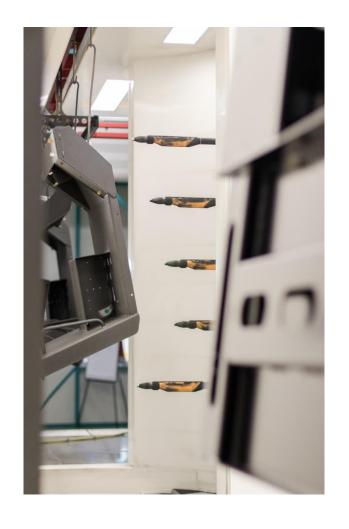

application technology enable high coating quality for the 53 color shades and 17'000 programs, which are stored in the data base. Laser scanners are detecting the part geometry and control fully automatically the individual horizontally moving gun axis. This guarantees the effective coating of difficult part geometries in highest quality.