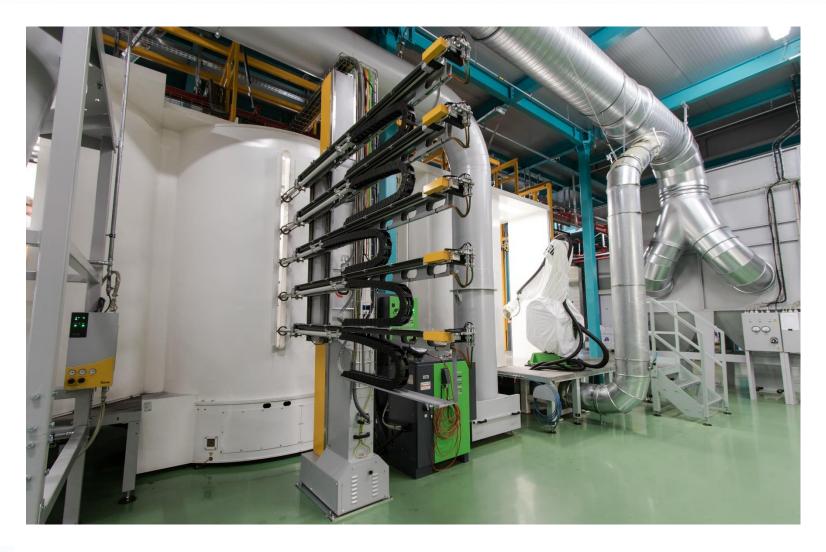

#### Scope of delivery of 4 identical lines, each with:

1 x OptiFlex AS06 / 5G

10 x OptiGun GA03P-1250 automatic gun

4 x OptiSelect GM03 manual gun

(2 lines also include 2 x RobotGun GM03-R)

2 x ZA13 axis, each with 5 x U-axis UA04

1 x ICS04 / MagicControl CM30 control system

1 x OptiCenter OC02

1 x MagicCylinder color change booth

Agrostroj Pelhřimov is currently the leading producer of agricultural machines in the Czech Republic and well-known as supplier of high-quality parts for many notable manufacturers of commercial and agricultural vehicles. Difficult project demands, strict requirements of customers and expanding production were the reasons for thorough modernization of the existing machinery and purchase of new progressive technologies.

application technology enable high coating quality for the 53 color shades and 17'000 programs, which are stored in the data base. Laser scanners are detecting the part geometry and control fully automatically the individual horizontally moving gun axis. This guarantees the effective coating of difficult part geometries in highest quality.