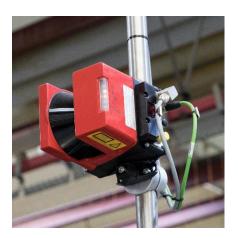

application technology enable high coating quality for the 53 color shades and 17'000 programs, which are stored in the data base. Laser scanners are detecting the part geometry and control fully automatically the individual horizontally moving gun axis. This guarantees the effective coating of difficult part geometries in highest quality.