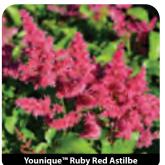

, pea-shaped flowers in early summer. Seed pods turn black in the fall and winter for added interest. Very adaptable and long lived. NR0705 3.5"/18 Tray \$32.00 | 10+ \$25.00\* P0860 #1 cont. \$7.00 | 30+ \$5.00\*

## Baptisia 'Lemon Meringue'

## Decadence® Lemon Meringue False Indigo PP24,280 O •

Zone 4-8 H 32-38" x W 32-38" lemon yellow Mav-June Dark, charcoal colored stems support the lemon yellow flowers. Form is an upright, vase shaped habit. P0864 #2 cont. \$20.00 | 30+ \$16.00\*

# Baptisia x 'Solar Flare'

## Solar Flare Prairieblues™ False Indigo PP20,408 ○ ●

Zone 3-8 H 3-4' x W 3-4' yellow orange May-June Vigorous upright perennial with flowers that open lemon yellow then take on orange tones as they mature. Long lived and easy to grow. P0869 #2 cont. \$15.00 | 30+ \$12.00\*









Star of Beauty Masterwor





Star of Fire Masterwort



Blue False Indi



Solar Flare Prairieblues™ False Indigo





wilite Prairieblues™ False Indi







Alexander's Great False Forget-Me-Not



Alexandria False Forget-Me-No



' Hot Raspberry Butterfly Bush



Buzz™ Magenta Butterfly Bush

# Baptisia x varicolor 'Twilite'

Twilite Prairieblues™ False Indigo PP19,011 ○ ● Zone 3-8 H 3-4' x W 3-5' May-June violet purple Robust and vigorous bicolor baptisia with blue-green foliage. Produces deep violet-purple flowers highlighted by lemon-yellow keels. Good cut flower. Drought tolerant once established. P0871 #2 cont. \$15.00 | 30+ \$12.00\*

## Bergenia | Pigsqueak

A tough, underused evergreen perennial that tolerates virtually all soils and all exposures. Looks magnificent with