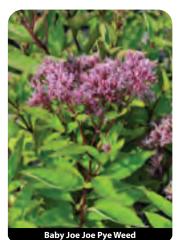

3-9 H 4-6' x W 3-4' July-Sept maroon Large specimen plant with maroon flowers on reddish stems. Excellent for attracting pollinators. P1902 #1/7" cont. \$9.00 | 30+ \$7.00\*

#### Eupatorium dubium 'Little Joe'

Little Joe Joe Pye Weed PP16,122 O O H 3-4' x W 2-3' July-Sept Zone 3-8 lavender A compact species of Joe Pye Weed that has dome-shaped heads of lavender pink flowers. This plant will tolerate some shade. P1905 #1/7" cont. \$10.00 | 30+ \$8.00\*

#### Eupatorium 'Phantom'

Phantom Joe Pye Weed PP18.354 O O H 3-5' x W 2-3' July-Sept Zone 4-8 rosy purple Beautiful dark burgundy stems and green, lance-shaped foliage, compact in stature. Dome shaped, rosy purple, fragrant flowers attract butterflies. Good for small gardens or pond edges. P1910 #1/7" cont. \$10.00 | 30+ \$8.00\*













Ruby Joe Pye







Bonfire Cushion Spurge





Japanese Painted Fern



Godzilla Ferr



Lady In Red Fern





Lady Ferr

American Maidenhair Fer



# Euphorbia | Spurge

Showy, spreading or clumping perennials that bear colorful flower bracts. All contain a poisonous milky sap. Handsome foliage persists all season.

# Euphorbia polychroma 'Bonfire'

Bonfire Cushion Spurge PP18,585 Zone 4-9 H 12-15" x W 15-18"

May-June vellow A maroon foliage backdrop with bright yellow flowers makes this euphorbia a standout in the border or rock garden. P1935 #1 cont. \$9.00 | 30+ \$7.00\*

#### Euphorbia polychroma

Cushion Spurge O H 12-18" x W 15-18" Zone 4-9 sulfur vellow May-June A tidy mound of brilliant, sulfur yellow flowers in spring and red foliage in fall. P1940 #1 cont. \$7.00 | 30+ \