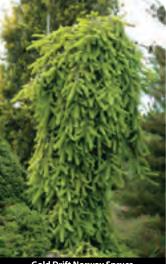

| Annuals                                                                         |                    |            |                     |         | 6 Pac Varieties (606) continued                                                                   |                    |              |                    |
|---------------------------------------------------------------------------------|--------------------|------------|---------------------|---------|---------------------------------------------------------------------------------------------------|--------------------|--------------|--------------------|
| 6 Pac Varie<br>6 Pacs Per Tray<br>*Sold in full tra                             |                    | one color. |                     |         | Begonia Bronzeleaf Rose                                                                           | Wholesale          | Qty<br>Break | Net                |
|                                                                                 |                    | Wholesale  | Qty<br>Break        | Net     | Height: 8-10" Spread: 6-8"                                                                        | ¢40.40             | 10.          | ¢10.00             |
| Ageratum Aloha<br>full sun/part shac<br>Height: 6-8"<br>GH1035<br>Ageratum Blue | le<br>Spread: 6-8" | \$18.46    | <b>Бгеак</b><br>10+ | \$16.62 | GH1075<br>Begonia Bronzeleaf White<br>part sun/full shade<br>Height: 8-10" Spread: 6-8"<br>GH1085 | \$18.46<br>\$18.46 | 10+<br>10+   | \$16.62<br>\$16.62 |
| full sun/part shac<br>Height: 12-36"<br>GH1040<br>Alyssum White                 |                    | \$18.46    | 10+                 | \$16.62 | <b>Begonia Greenleaf Mix</b><br>part sun/full shade<br>Height: 8-10" Spread: 6-8"<br>GH1090       | \$18.46            | 10+          | \$16.62            |
| full sun/part shac<br>Height: 4-8"<br>GH1053                                    | Spread: 10-12"     | \$18.46    | 10+                 | \$16.62 | <b>Begonia Greenleaf Red</b><br>part sun/full shade<br>Height: 8-10" Spread: 6-8"<br>GH1100       | \$18.46            | 10+          | \$16.62            |
| Alyssum Purple<br>full sun/part shac<br>Height: 6-10"<br>GH1050                 |                    | \$18.46    | 10+                 | \$16.62 | <b>Begonia Greenleaf Rose</b><br>part sun/full shade<br>Height: 8-10" Spread: 6-8"<br>GH1095      | \$18.46            | 10+          | \$16.62            |
| <b>Begonia Bronze</b><br>part sun/full shac<br>Height: 8-10"<br>GH1070          |                    | \$18.46    | 10+                 | \$16.62 | Begonia Greenleaf White<br>part sun/full shade<br>Height: 8-10" Spread: 6-8"                      |                    |              |                    |
| <b>Begonia Bronze</b><br>part sun/full shac<br>Height: 8-10"<br>GH1080          |                    | \$18.46    | 10+                 | \$16.62 | GH1105                                                                                            | \$18.46            | 10+          | \$16.62            |