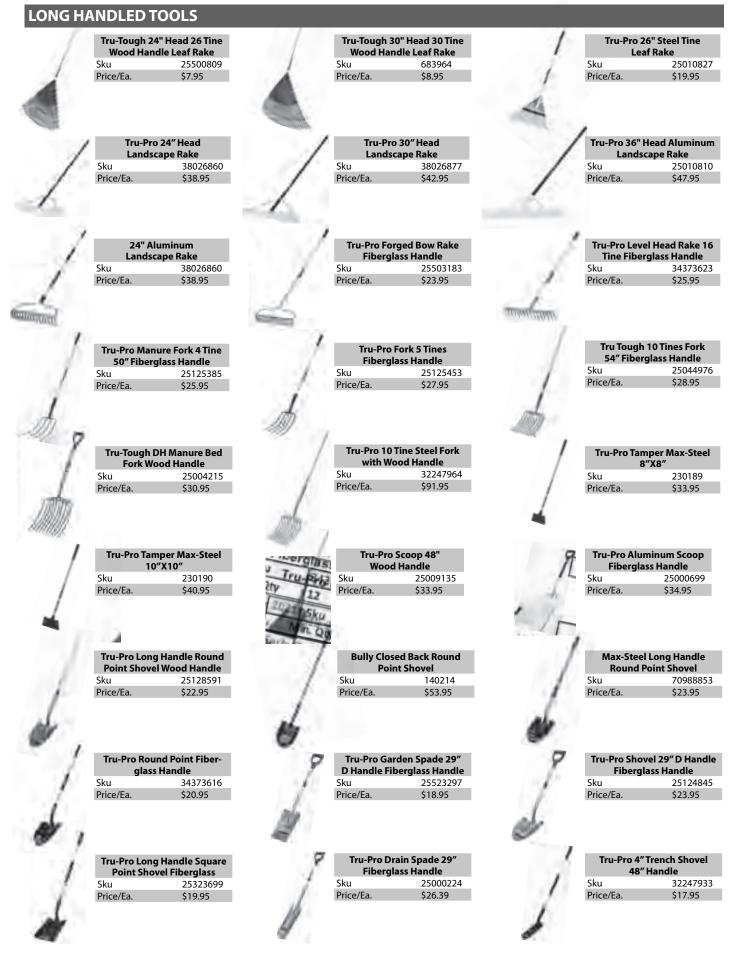

| Edging, Fabric & NDS Drainage         | 338-343 |
|---------------------------------------|---------|
| Erosion Control Blankets              | 339     |
| Vinyl Edging                          | 342     |
| Concrete Edging                       | 342     |
| Hay Straw, Silt Fence & Sediment Logs | 339     |
| Landscape Fabric & Poly               | 338     |
| Steel Landscape Edging                | 340     |
| Permaloc CleanLine & Aluminum         | 341     |
| NDS Drainage Systems                  | 343     |
| Landscape Lighting                    | 314     |
| Kichler, Cast & FXLuminaire           | 314     |
| Landscape Tools                       | 361-367 |
| Shovels & Hand Tools                  | 361-362 |
| Brooms                                | 362     |
| Mattock & Chisels                     | 362     |
| Hand held tools                       | 362-363 |
| Miscellaneous Tools                   | 364     |
| Wheelbarrows & Ballcarts              | 365     |
| Spreaders                             | 365     |
| Marking Paint                         | 366     |
| Planters                              | 367     |
| Saws & Saw Blades                     | 368     |
| Gertens Rental                        | 369-380 |
| Gertens Rental Policies               | 380     |
| Construction Equipment                | 372-375 |
| Dingo Attachments                     | 378-379 |
| Lawn and Garden                       | 369-371 |
|                                       |         |