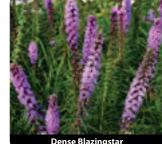

## **Rarely Damaged**

Barberry Black Eyed Susan Birch, Paper Blazing Star Blue Star (Amsonia) Boxwood Clethra Cypress, Russian Fern, Japanese Painted Geranium Ginkgo Hydrangea Hyssop, Anise Lamb's Ear Lavender Monarda Peony Potentilla Rosemary Sage, Russian Spirea Spruce, Colorado Veronica Viburnum, Arrowwood Yarrow