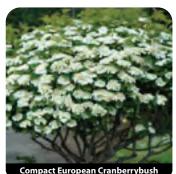

McKay's White

Renaissance *Viburnum Arrowwwood:* All That Glitter All That Glows Mohican Blue Muffin Compact European

> Willow: Dwarf Blue Arcttic

Serviceberry: Standing Ovation

Viburnum:

Compact American Arrowwood Red Feather Red Wing American Wentworth Common Snowball