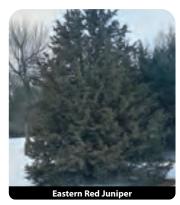

rted_started_started_started_started_started_started_started_started_started_started_started_started_started_started_started_started_started_started_started_started_started_started_started_started_started_started_started_started_started_started_started_started_started_started_started_started_started_started_started_started_started_started_started_started_started_st$ 

# Juniperus virginiana 'Taylor'

Taylor Juniper OZone 3-8 H 20-25' x W 3-4'Narrow, upright juniper with attractive grayish-green foliage. Excellent as aspecimen, accent, hedge, or screen.E0998 #5 cont. \$63.00 | 25+ \$50.00\*E0998.3 #7 cont. \$67.00 | 25+ \$56.00\*E0998.6 #10 cont. \$127.00 | 10+ \$107.00\*E1000 #20 cont. \$133.00 | 10+ \$113.00\*E1001 5' B&B \$173.00 | 10+ \$147.00\*E1002 6' B&B \$200.00 | 10+ \$160.00\*













Blue Arrow Juniper



Grey Owl Juniper



Skyrocket Juniper

Taylor Juniper







Varied Directions European Larch







Russian Cypres



# Larix | Larch

### Larix decidua 'Pendula'

# Weeping European Larch O

Zone 3-7 H 20-25' x W 20-30' Luminous, lime green needles cover this mid-sized weeping larch in summer. Needles turn a brilliant golden yellow in fall before dropping. E1008 #15 cont. \$167.00 | 10+ \$141.00\*

## Larix decidua 'Varied Directions'

Varied Directions European Larch O Zone 2-7 H 15-25' x spreading Unusual spreading deciduous conifer with branches growing up, out and eventually down. Golden fall color. Striking accent plant. E1016 #10 cont. \$227.00 | 10+ \$192.00\*

### Larix laricina

Eastern Larch O Zone 2-7 H 50-75' x W 15-25' Beautiful deciduous coni