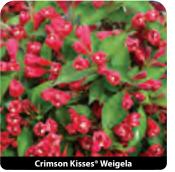

## Chockberrry:

Iroguois Beauty Autmun Magic Glossy Black Viking Black Dogwood: Baton Rouge Firedance Garden Glow Arctic Fire Alleman's Compact Isanti Ivory Halo Bud's Yellow

Forsythia: Northern Gold

Hydrangea: Annabelle Little Lime Incrediball Little Quickfire Strawberry Sundae Vanilla Strawberry Limelight Qucikfire *Lilac:* Baby Kim Dwarf Korean Miss Kim