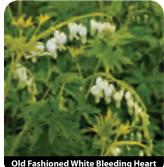

#### **PERENNIALS & GRASSES**

Ajuga Aralia Astilbe Bleeding Heart Blue Star (Amsonia) Bugbane Columbine Coral Bells False Forget-Me-Not Ferns Foxglove Ginger, Wild Goat's Beard Golden Forest Grass Globe Flower Ironwood Maple, Red Serviceberry Spruce, Black Spruce, White