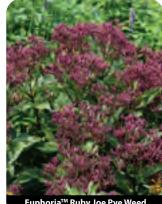

9 H 4-6' x W 3-4' July-Sept maroon Large specimen plant with maroon flowers on reddish stems. Excellent for attracting pollinators. P1902 #1/7" cont. \$9.00 | 30+ \$7.00\*

#### Eupatorium dubium 'Little Joe'

Little Joe Joe Pye Weed PP16,122 O O H 3-4' x W 2-3' July-Sept Zone 3-8 lavender A compact species of Joe Pye Weed that has dome-shaped heads of lavender pink flowers. This plant will tolerate some shade. P1905 #1/7" cont. \$10.00 | 30+ \$8.00\*

#### Eupatorium 'Phantom'

Phantom Joe Pye Weed PP18.354 O O H 3-5' x W 2-3' July-Sept Zone 4-8 rosy purple Beautiful dark burgundy stems and green, lance-shaped foliage, compact in stature. Dome shaped, rosy purple, fragrant flowers attract butterflies. Good for small gardens or pond edges. P1910 #1/7" cont. \$10.00 | 30+ \$8.00\*













Ruby Joe Pye







Bonfire Cushion Spurge





Japanese Painted Fern



Godzilla Ferr



Lady In Red Fern





Lady Ferr

American Maidenhair Fer



# Euphorbia | Spurge

Showy, spreading or clumping perennials that bear colorful flower bracts. All contain a poisonous milky sap. Handsome foliage persists all season.

# Euphorbia polychroma 'Bonfire'

Bonfire Cushion Spurge PP18,585 Zone 4-9 H 12-15" x W 15-18"

May-June vellow A maroon foliage backdrop with bright yellow flowers makes this euphorbia a standout in the border or rock garden. P1935 #1 cont. \$9.00 | 30+ \$7.00\*

#### Euphorbia polychroma

Cushion Spurge O H 12-18" x W 15-18" Zone 4-9 sulfur vellow May-June A tidy mound of brilliant, sulfur yellow flowers in spring and red foliage in fall. P1940 #1 cont. \$7.00 | 30+ \$5