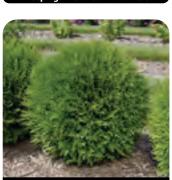

## Plants for Hedges/Screening Small to Medium (3' to 6' ft) Listed smallest to tallest

Evergreens: Arborvitea: Hertz Midget Golden Globe Mr. Bowling Ball

*Junpiers:* Sea of Gold Sea Green

**Yew:** Dark Green Spreading Tauton Dark Green Japanese