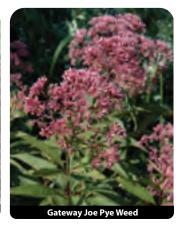

H 4-6' x W 3-4' July-Sept maroon Large specimen plant with maroon flowers on reddish stems. Excellent for attracting pollinators. P1902 #1/7" cont. \$9.00 | 30+ \$7.00\*

#### Eupatorium dubium 'Little Joe'

Little Joe Joe Pye Weed PP16,122 O O H 3-4' x W 2-3' July-Sept Zone 3-8 lavender A compact species of Joe Pye Weed that has dome-shaped heads of lavender pink flowers. This plant will tolerate some shade. P1905 #1/7" cont. \$10.00 | 30+ \$8.00\*

#### Eupatorium 'Phantom'

Phantom Joe Pye Weed PP18.354 O O H 3-5' x W 2-3' July-Sept Zone 4-8 rosy purple Beautiful dark burgundy stems and green, lance-shaped foliage, compact in stature. Dome shaped, rosy purple, fragrant flowers attract butterflies. Good for small gardens or pond edges. P1910 #1/7" cont. \$10.00 | 30+ \$8.00\*













Ruby Joe Pye







Bonfire Cushion Spurge





Japanese Painted Fern



Godzilla Ferr



Lady In Red Fern





Lady Ferr

American Maidenhair Fer



# Euphorbia | Spurge

Showy, spreading or clumping perennials that bear colorful flower bracts. All contain a poisonous milky sap. Handsome foliage persists all season.

# Euphorbia polychroma 'Bonfire'

Bonfire Cushion Spurge PP18,585 Zone 4-9 H 12-15" x W 15-18"

May-June vellow A maroon foliage backdrop with bright yellow flowers makes this euphorbia a standout in the border or rock garden. P1935 #1 cont. \$9.00 | 30+ \$7.00\*

#### Euphorbia polychroma

Cushion Spurge O H 12-18" x W 15-18" Zone 4-9 sulfur vellow May-June A tidy mound of brilliant, sulfur yellow flowers in spring and red foliage in fall. P1940 #1 cont. \$7.00 | 30+ \$5.5