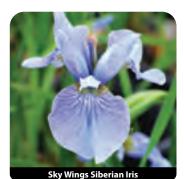

kle blue standards and lemon yellow falls with smoky burgundy edges P3976 #1 cont. \$8.00 | 30+ \$6.00\* NEW! AVAIL 7/1

### Iris siberica 'Sky Wings'

Sky Wings Siberian Iris H 24-28" x W 18-24" Zone 3-9 June-July sky blue Light blue standards with slightly darker blue falls. A compact grower. P3978 #1 cont. \$7.00 | 30+ \$5.50\*

### Iris versicolor | Blue Flag Iris

### Iris versicolor

Blue Flag Iris ○ ● Zone 3-9 H 24-36" x W 18-24" June-July bluish purple Native iris with narrow, upright foliage and bluish-purple flowers in early summer. Excellent vertical effect. Tolerates saturated, boggy soils. NR1555 3.5"/18Tray \$50.00 | 10+ \$40.00\* P3984 #1 cont. \$7.00 | 30+ \$5.50'





aesar's Brother Siberian Iris





Lady Vanessa Siberian Iris





k Butterfly Solar Energy Siberian Iri



**Blue Flag Iris** 







Beacon Silver Lami



ancv Lamium





avance® Purple Lavender



Phenomenal<sup>™</sup> Lavender

Super Blue Lavende

### Lamium | Dead Nettle

This is a group of tough but attractive groundcovers with pretty, variegated foliage. It does well in deep shade and is 'deer-proof'. Must be kept watered during dry spells, this plant is best in moist, well-drained soil, shade or O. Also great in containers with annuals.

#### Lamium maculatum 'Beacon Silver'

Zone 3-8 H 4-8" x W 12-18" May-June lavender Silvery white leaves with a green margin and lavender pink flowers. Makes an excellent weed-smothering groundcover and also a good mask for dying bulb foliage.

P3993 4"/10Tray \$36.00 | 10+ \$28.00\*

### Lamium maculatum 'Purple Dragon'

Purple Dragon Lamium PP15,89