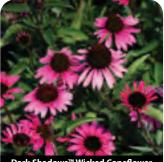

\*

#### Echinacea 'PAS1308374'

Artisan<sup>™</sup> Soft Orange Coneflower ○ ● Zone 4-9 H 24-28" x W 18-24" July-Sept orange A seed propagated hybrid cultivar that produces bright orange flowers on well branched plants. Flowers lighten to soft orange as they age P1762 #1 cont. \$8.00 | 30+ \$6.00\* NEW! AVAIL 5/15

#### Echinacea 'Cheyenne Spirit'

<u>Cheyenne Spirit Coneflower</u> ○ ●

Zone 4-9 H 22-30" x W 18-24" July-Sept white to red A seed propagated cultivar that produces flowers in a range of colors from white to yellow to orange and red. Heights vary between individual plants and flower colors. Well branched plants produce an abundance of flowers. One color per pot.

P1767 #1 cont. \$6.50 | 30+ \$5.00\*









**Bleeding Heart** 





Dalmation Purple Foxgl







irit Coneflo







Double Scoop™ Cranberry Coneflower





Double Scoop<sup>™</sup> Raspberry Coneflowe



Glowing Dream Co







Double Scoop™ Mandarin Coneflo



Firebird Coneflowe



Kismet<sup>®</sup> Intense Orange Coneflow



#### Echinacea 'TNECHDSW'

Dark Shadows<sup>™</sup> Wicked Coneflower PPAF ○ H 12-16" x W 12-16" Zone 4-9 July-Sept pink Bright, watermelon pink flowers complemented superbly by dark chocolate brown cones and stems. The upright, dense habit displays the beautiful flowers perfectly. P1768 #1 cont. \$12.00 | 30+ \$9.00\*

Echinacea 'Balscblum' Double Scoop™ Bubble Gum Coneflower PP23,103 ○ ● Zone 4-9 H 22-26" x W 18-24" July-Sept pink Hardy, well branched plants produce abundant beautiful pink double blooms. Semi-compact plant habit. P1837 #1 cont. \$10.00 | 30+ \$8.00\*

###