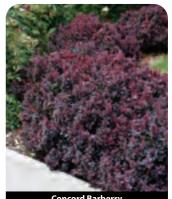

ent black fruit and brilliant red fall color. Super hardy and adaptable. S0170 #2 cont. \$14.00 | 25+ \$11.00\*

S0180 #5 cont. \$20.00 | 25+ \$16.00\*

# Aronia melanocarpa 'Autumn Magic'

Autumn Magic Black Chokeberry O Zone 3-7 H 3-5' x W 3-4' Spring white Waxy dark green foliage with white spring flowers. Fall color is a mix of bright reds and dusky purples, with excellent black berry set holding well into winter S0190 #2 cont. \$14.00 | 25+ \$11.00\*

S0200 #5 cont. \$20.00 | 25+ \$16.00\*





**Regent Serviceberry** 





Glossy Black Chokeberry

**Autumn Magic Black Chokeberry** 





Ground Hug™ Black Chokeberry

Iroquois Beauty<sup>™</sup> Black Chokeberry



Low Scape<sup>®</sup> Hedger Black Chokeberry



Low Scape<sup>®</sup> Mound Black Chokeberry





Admiration Barberry





First Editions® Carbernet® Barberry

# Aronia melanocarpa 'UCONNAM012'

Ground Hug™ Black Chokeberry PP31,821 ○ Zone 3-9 H 8-14" x 30-36" Spring white A low growing, groundcover selection of black chokeberry that forms a thick, dense mat. White flowers in spring, black berries in summer, and orange red fall color.

S0204 #2 cont. \$24.00 | 25+ \$19.00\*

#### Aronia melanocarpa 'Morton'

Iroquois Beauty™ Black Chokeberry 〇 ●

Zone 3-7 H 3-4' x W 3-4' Spring white Multi season interest! White flowers in spring, black berries in summer lasting into winter, and wine-red fall color. Good for mass plantings and naturalized plantings, as well as a good food source for birds. S0211 #2 cont. \$14.00 | 25+ \$11.00\* S0213 #5 cont. \$20.00 | 25+ \$16.00\*

#### Aronia melanocarpa 'UCONNAM166'

Low