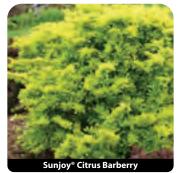

Shrubs: Alpine Currant: Green mound Alpine Currant

**Barberry:** Crimson Pygmy Sunjoy Citrus Golden Pillar Limoncello Orange Rocket Tangelo Helmond Syrah Toscana

Boxwood: Green Velvet Chicagoland Green Gem Northern Charm Green Mountain