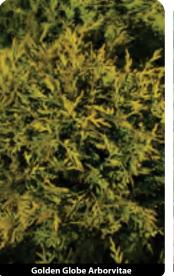

## Plants for Hedges/Screening Small to Medium (3' to 6' ft) Listed smallest to tallest

Evergreens: Arborvitea: Hertz Midget Golden Globe Mr. Bowling Ball

*Junpiers:* Sea of Gold Sea Green

**Yew:** Dark Green Spreading Tauton Dark Green Japanese