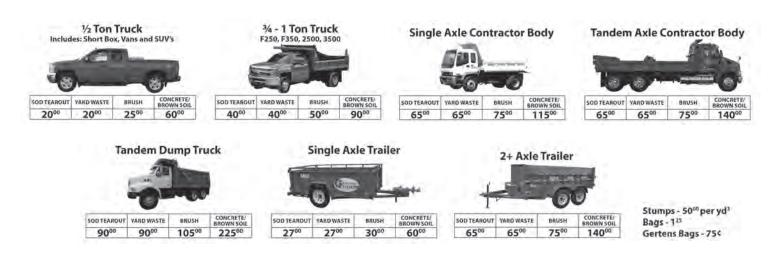

## **2022 RECYCLING FEES**

## **GERTENS LANDSCAPE SUPPLY YARD, INVER GROVE HEIGHTS:**

5500 Blaine Avenue • Inver Grove Heights, Minnesota 55076 Phone: 651-239-1369 Fax: 651-239-1310 • Open year round

## YARD WASTE

## **GERTENS EAGAN RES:**

805 Yankee Doodle Road • Eagan, MN 55121 Phone: 651-209-3511 Fax: 651-209-3513 • Open seasonally April-November

## **GERTENS DENMARK TOWNSHIP RES:**

7077 Manning Avenue • Denmark Township, MN 55033 Phone: 651-458-4412 Fax: 651-458-0245 • Open seasonally April-November