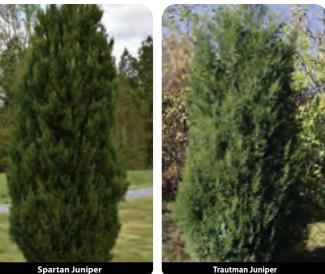

### Evergreens:

Arborvitae: Technito Yellow Ribbon Highlight Sunkist Emerald Green Techny Skybound Degroot's Spire Holmstrup Dark Green Rushmore Pyramidal American Pillar Junipers: Blue Point Emerald Feather Medora Spartan Wichita Blue Blue Arrow Hetz Green Columnar Moonglow Sky High Sky Rocket Trautman Taylor