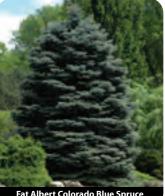

| Annuals                                                                         |                    |            |                     |         | 6 Pac Varieties (606) continued                                                                   |                    |              |                    |
|---------------------------------------------------------------------------------|--------------------|------------|---------------------|---------|---------------------------------------------------------------------------------------------------|--------------------|--------------|--------------------|
| 6 Pac Varie<br>6 Pacs Per Tray<br>*Sold in full tra                             |                    | one color. |                     |         | Begonia Bronzeleaf Rose                                                                           | Wholesale          | Qty<br>Break | Net                |
|                                                                                 |                    | Wholesale  | Qty<br>Break        | Net     | Height: 8-10" Spread: 6-8"                                                                        | ¢40.40             | 10.          | ¢10.00             |
| Ageratum Aloha<br>full sun/part shac<br>Height: 6-8"<br>GH1035<br>Ageratum Blue | le<br>Spread: 6-8" | \$18.46    | <b>Бгеак</b><br>10+ | \$16.62 | GH1075<br>Begonia Bronzeleaf White<br>part sun/full shade<br>Height: 8-10" Spread: 6-8"<br>GH1085 | \$18.46<br>\$18.46 | 10+<br>10+   | \$16.62<br>\$16.62 |
| full sun/part shac<br>Height: 12-36"<br>GH1040<br>Alyssum White                 |                    | \$18.46    | 10+                 | \$16.62 | <b>Begonia Greenleaf Mix</b><br>part sun/full shade<br>Height: 8-10" Spread: 6-8"<br>GH1090       | \$18.46            | 10+          | \$16.62            |
| full sun/part shac<br>Height: 4-8"<br>GH1053                                    | Spread: 10-12"     | \$18.46    | 10+                 | \$16.62 | <b>Begonia Greenleaf Red</b><br>part sun/full shade<br>Height: 8-10" Spread: 6-8"<br>GH1100       | \$18.46            | 10+          | \$16.62            |
| Alyssum Purple<br>full sun/part shac<br>Height: 6-10"<br>GH1050                 |                    | \$18.46    | 10+                 | \$16.62 | <b>Begonia Greenleaf Rose</b><br>part sun/full shade<br>Height: 8-10" Spread: 6-8"<br>GH1095      | \$18.46            | 10+          | \$16.62            |
| <b>Begonia Bronze</b><br>part sun/full shac<br>Height: 8-10"<br>GH1070          |                    | \$18.46    | 10+                 | \$16.62 | Begonia Greenleaf White<br>part sun/full shade<br>Height: 8-10" Spread: 6-8"                      |                    |              |                    |
| <b>Begonia Bronze</b><br>part sun/full shac<br>Height: 8-10"<br>GH1080          |                    | \$18.46    | 10+                 | \$16.62 | GH1105                                                                                            | \$18.46            | 10+          | \$16.62            |