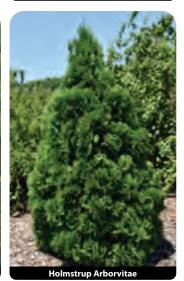

### Evergreens:

Arborvitae: Technito Yellow Ribbon Highlight Sunkist Emerald Green Techny Skybound Degroot's Spire Holmstrup Dark Green Rushmore Pyramidal American Pillar Junipers: Blue Point Emerald Feather Medora Spartan Wichita Blue Blue Arrow Hetz Green Columnar Moonglow Sky High Sky Rocket Trautman Taylor