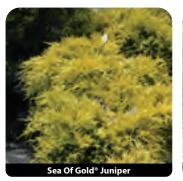

## Plants for Hedges/Screening Small to Medium (3' to 6' ft) Listed smallest to tallest

Evergreens: Arborvitea: Hertz Midget Golden Globe Mr. Bowling Ball

*Junpiers:* Sea of Gold Sea Green

**Yew:** Dark Green Spreading Tauton Dark Green Japanese