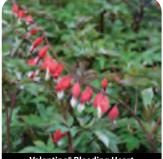

#### **PERENNIALS & GRASSES**

Ajuga Aralia Astilbe Bleeding Heart Blue Star (Amsonia) Bugbane Columbine Coral Bells False Forget-Me-Not Ferns Foxglove Ginger, Wild Goat's Beard Golden Forest Grass Globe Flower Ironwood Maple, Red Serviceberry Spruce, Black Spruce, White