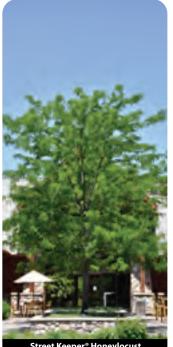

## **Boulevard Trees**

Adler: Prairie Horizon

**Birch:** River Prairie Dream

**Blue Beech:** Blue Beech Rising Fire Firespire

Crabapple: Marilee Spring Snow **Ginkgo:** Autumn Gold

Magyar Princeton Sentry Goldspire

New horizon Triumph

Honeylocust: Street Keeper Sunburst

**Ironwood (Oystrya):** Ironwood Autumn Treasure