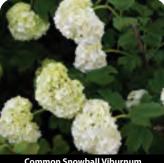

McKay's White

Renaissance *Viburnum Arrowwwood:* All That Glitter All That Glows Mohican Blue Muffin Compact European

> Willow: Dwarf Blue Arcttic

Serviceberry: Standing Ovation

Viburnum:

Compact American Arrowwood Red Feather Red Wing American Wentworth Common Snowball