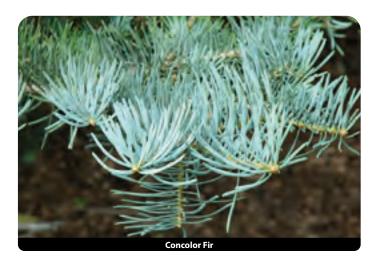

| Early Spring 4.75" Pot continued                                                     |            |              |         |
|--------------------------------------------------------------------------------------|------------|--------------|---------|
| Ranunculus Sprinkles Yellow                                                          | Wholesale  | Qty<br>Break | Net     |
| full sun/part sun<br>Height: 6-10" Spread: 8-12"<br>GH1063                           | \$38.09    | 5+           | \$34.29 |
| Sedum Lemon Ball<br>full sun/part sun                                                |            |              |         |
| Height: 6-8" Spread: 10-12"<br>GH3017                                                | \$38.97    | 5+           | \$35.08 |
| Early Spring<br>4" Pot<br>10 Pots Per Tray<br>*Sold in full flats only. One variety, | one color. |              |         |
| Spike Dracaena                                                                       |            |              |         |
| full sun/part sun<br>Height: 24-36" Spread: 15-18"<br>GH2815                         | \$37.48    | 5+           | \$33.74 |
| Early Spring Bowls<br>12.5" Bowl<br>*Sold individually.                              |            |              |         |
| Pansy Gertens Custom Mix                                                             |            |              |         |
| full sun/part shade<br>GH2465                                                        | \$14.68    | 5+           | \$13.21 |
| Pansy Delta Premium Neon Violet<br>full sun/part shade                               |            |              |         |
| GH2470                                                                               | \$14.68    | 5+           | \$13.21 |
| Pansy Delta Premium Pure Yellow<br>full sun/part shade                               |            |              |         |
| GH2495                                                                               | \$14.68    | 5+           | \$13.21 |
| Pansy Delta Premium Red With Blotc                                                   | h          |              |         |
| full sun/part shade<br>GH2490                                                        | \$14.68    | 5+           | \$13.21 |
| Pansy Delta Premium True Blue                                                        |            |              |         |
| full sun/part shade<br>GH2480                                                        | \$14.68    | 5+           | \$13.21 |