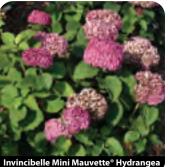

## Chockberrry:

Iroguois Beauty Autmun Magic Glossy Black Viking Black Dogwood: Baton Rouge Firedance Garden Glow Arctic Fire Alleman's Compact Isanti Ivory Halo Bud's Yellow

Forsythia: Northern Gold

Hydrangea: Annabelle Little Lime Incrediball Little Quickfire Strawberry Sundae Vanilla Strawberry Limelight Qucikfire *Lilac:* Baby Kim Dwarf Korean Miss Kim