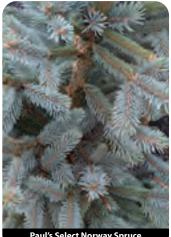

$154.00\* E1219 6' B&B \$260.00 10+ \$221.00\* E1220 7' B&B \$300.00 | 10+ \$255.00\*

# Picea abies 'Little Gem'

Little Gem Norway Spruce Zone 4-8 H 1-2' x W 2-3' A very slow growing, dwarf form useful in rock gardens or as a small specimen plant. E1223 #1 cont. \$18.00 | 25+ \$14.00\* 25+ \$20.00\* E1224 #2 cont. \$25.00 E1225 #3 cont. \$33.00 | 25+ \$28.00\* E1227 #6 STD cont. \$123.00 | 25+ \$104.00\* E1228 #10 STD cont. \$153.00 | 10+ \$130.00\*

# Picea abies 'Nidiformis'

Bird's Nest Norway Spruce Zone 3-8 H 2-3' x W 3-4' Broad, dense spruce that is compact growing. Light green foliage on slightly ascending, spreading branches. E1230 #2 cont. \$23.00 | 25+ \$18.00\* E1235 #5 cont. \$34.00 | 25+ \$28.00\*



orwav Spruc





Gold Drift Norway Spruce





Little Gem Norway Spruce









Pusch Norway Spruc



Royal Splendor® Norway Spruce



Sherwood Compact Norway Spruce





ell's Dwarf Tigertail Spr

### Picea abies 'Paul's Select' Paul's Select Norway Spruce O Zone 3-7 H 15-20' x W 10-15' A wonderful blue selection of Norway spruce. Slower growing cultivar with a pyramidal form and dense branching habit. Unusual blue color for a Norway spruce is retained year round. E1236 #7 cont. \$100.00 | 25+ \$85.00\* E1237 #10 cont. \$147.00 | 10+ \$124.00\*

### Picea abies 'Pendula'

Weeping Norway Spruce O Zone 3-7 H 5-6' x spreading, weeping Weeping form of Norway spruce that can be trained to the desired height, and then let to weep, creep and spread where it will. E1239 #7 cont. \$110.00 | 25+ \$93.00\* E1240 #10 cont. \$117.00 | 10+ \$99.00\* 10+ \$119.00\* E1241 #15