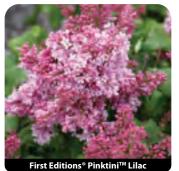

rnum O H 8-10' x W 10-12' Spring Zone 3-8 white Lustrous green foliage is highlighted by bright red new growth. White flowers in spring followed by blue-black berries and bright, long lasting, red-purple fall foliage provides multi-season interest. A good replacement for Amur maple or Burning Bush. S3379 #2 cont. \$15.00 25+ \$12.00\* 25+ \$17.00\* S3381 #5 cont. \$22.00 S3381.5 #7 cont. \$33.00 | 25+ \$26.00\*

#### Viburnum lantana 'Mohican'

Mohican Viburnum O H 5-6' x W 6-8' Spring Zone 3-7 white Compact globe form of the species, covered in creamy white flowers in early May. Purple/bronze fall colored foliage. Excellent for hedge or screen. Orange red fruit in summer. S3390 #5 cont. \$20.00 | 25+ \$16.00\* S3395 #10 cont. \$56.00 | 25+ \$44.00\*





Editions® Virtual Violet® Lila









Spice Baby™ Viburnum





Blue Muffin® Arrowwood Viburnum

Red Feather<sup>™</sup> Arrowwood Viburnun



**Mohican Viburnum** 







Nannyberry Viburnum





**Bailey Compact American Cranberrybush** 

Dwarf European Cranberrybush



Redwing® American Cranberry



Wine & Roses® Weigela



American Cranberrybush



Coco Krunch® Weigela

#### Viburnum lentago

Nannyberry Viburnum O H 15-20' x W 8-15' Zone 2-8 white Spring Very large, creamy white flower clusters explode against the glossy green foliage. In autumn, the pendulous blue black fruits glisten amongst reddish purple leaves. Excellent food source for birds. Tolerates heavy, wet soils. S3400 #5 cont. \$20.00 | 25+ \$16.00\*

#### Viburnum opulus 'Roseum'

Common Snowball Viburnum O Zone 3-8 H 10-12' x W 10-12' Spring white Pop