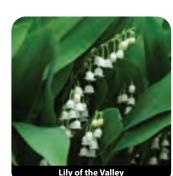

## DEEP SHADE

Barrenwort Bergenia Bugbane Ferns False Forget-Me-Not Ginger, Wild Hosta Lily of the Valley Periwinkle Snow on the Mountain Spurge, Japanese Honeysuckle Hydrangea Ninebark Privet Rhododendron Snowberry

#### Plants Seldom Damaged

Astilbe Azalea Bleeding Heart Boxwood Columbine Daylily Foxglove Lamium Lily of the Valley Hydrangea Monarda Peony Phlox, Creeping Pine, White Poppy Potentilla Rhododendron Rosemary