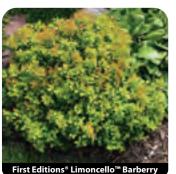

Shrubs: Alpine Currant: Green mound Alpine Currant

**Barberry:** Crimson Pygmy Sunjoy Citrus Golden Pillar Limoncello Orange Rocket Tangelo Helmond Syrah Toscana

Boxwood: Green Velvet Chicagoland Green Gem Northern Charm Green Mountain