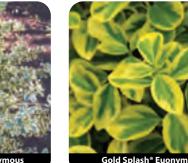

mass plantings. Lemon yellow blooms in early spring. Needs adequate snow cover for consistent spring bloom. S1480 #2 cont. \$16.00 | 25+ \$12.00\*

#### Forsythia 'Northern Gold'

Northern Gold Forsythia O H 6-8' x W 5-7' Zone 3-8 Spring yellow An introduction from Canada featuring outstanding golden yellow flowers. Upright growth habit makes it a good choice for screening S1486 #2 cont. \$14.00 | 25+ \$11.00\* S1488 #5 cont. \$20.00 | 25+ \$16.00\*

# Forsythia x intermedia 'Mindor'

Show Off® Forsythia PP19,321 O • Zone 4-8 H 5-6' x W 5-6' Spring vellow Consistent, heavy producer of bright yellow spring flowers along the entire length of the branches. Medium sized selection with good vigor and branching.

S1491 #5 cont. \$28.00 | 25+ \$22.00\*





Little Moses<sup>™</sup> Burning Bush



Canadale Gold Euonymous







Gold Tide® Forsy





Northern Gold Forsythia

Off® Forsy



Show Off® Sugar Baby Forsythia



**Blue Shadow Fothergilla** 

Spring Glory Forsythia



Mount Airy Fothergilla





Common Witchhaze





Invincibelle Limetta® Hydrangea

### Forsythia 'Nimbus'

Show Off® Sugar Baby Forsythia PP23,838 〇 O Zone 4-8 H 18-30" x W 18-30" yellow Spring A very compact selection becomes a beacon of vellow in spring. The goldfinch yellow flowers smother the stems from top to bottom on this show stopping cultivar.

S1493 #2 cont. \$23.00 | 25+ \$18.00\*

#### Forsythia x intermedia 'Spring Glory'

Spring Glory Forsythia  $\bigcirc$  • Zone 4-8 H 6-8' x W 6-8' Spring pale yellow Heavy blooming, vigorous habit is covered with large, pale yellow flowers in April. Upright wi