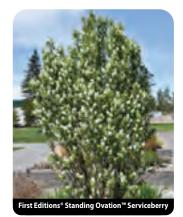

McKay's White

Renaissance *Viburnum Arrowwwood:* All That Glitter All That Glows Mohican Blue Muffin Compact European

> Willow: Dwarf Blue Arcttic

Serviceberry: Standing Ovation

Viburnum:

Compact American Arrowwood Red Feather Red Wing American Wentworth Common Snowball