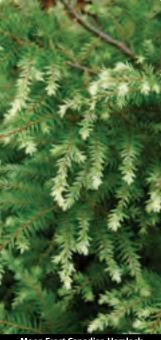

ensis 'Betty Rose'

Betty Rose Canadian Hemlock O Zone 4-7 H 18-24" x W 18-24'

A dense, dwarf selection with white-tipped foliage that takes on a light pink blush in the spring. Develops into an irregular shape over time. Avoid intense winter sun. E3677.5 #3 cont. \$70.00 | 25+ \$59.00\*

# Tsuga canadensis 'Cole's Prostrate'

Cole's Prostrate Canadian Hemlock O

Zone 4-8 H 1-2' x W 3-4' This plant is a beautiful companion for hostas, rhododendrons, or in a shade garden tumbling over rocks. The stiffly weeping branches ensure that this plant will retain a ground hugging form. Avoid intense winter sun. E3678 #3 cont. \$67.00 | 25+ \$56.00\*



First Editions® Technito® Arborvita





y Arborvitae





Yellow Ribbon Arborvitae









Gracilis Canadian Hemlock



Weeping Canadian Hemlock



Moon Frost Canadian Hemlock



### 

### Zone 4-8 H 3-4' x W 3-4' Branches are white-tipped and the creamy white color is especially intense in fall and winter. Annual shearing will maintain a compact habit and produc

in fall and winter. Annual shearing will maintain a compact habit and produce more white color. Plant in sites out of strong winter sun. E3718 #3 cont. \$67.00 | 25+ \$56.00\* E3720 #7 cont. \$130.00 | 25+ \$104.00\*

### Tsuga canadensis 'Gracilis'

### Gracilis Canadian Hemlock One 4-8 H 2-3' x W 4-5'

A premier evergreen for shade gardens, rockeries, and water features. A dwarf selection that produces a dense, flat topped plant which provides a horizontal structural element to the landscape. Avoid afternoon winter sun. E3748 #3 cont. \$67.00 | 25+ \$56.00\*

### Tsuga c