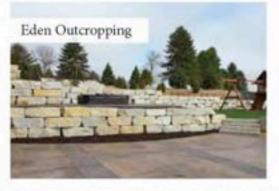

soil conditions. NR3955 3.5"/18Tray \$32.00 | 10+ \$25.00\* G0710 #1 cont. \$6.50 | 30+ \$5.00\*

### Spartina pectinata

Prairie Cordgrass O Zone 4-8 H 6-8' x W 30-36" Aug-Sept tan Gracefully arching foliage turns a bright gold in autumn. Spreads rapidly by rhizomes, making it excellent for stabilizing fresh soil around ponds and wet areas. Medium to wet soils. NR4005 3.5"/18Tray \$36.00 | 10+ \$28.00\*

### Sporobolus heterolepis

#### Prairie Dropseed O H 2-3' x W 2-3' Zone 3-8 Aug-Sept tan Luxurious mounds of arching, hair-like foliage growing in a neat clump. Fantastic fall color and edible, nutritious seeds. Combines well with natives such as Butterfly Weed and Black-Eyed Susan. NR4055 3.5"/18Tray \$32.00 | 10+ \$25.00\* G0720 #1 cont. \$6.50 | 30+ \$5.00\*



Prairie Dropseed













# EDEN-VALDERS STONE WHEN QUALITY MATTERS WE'RE THE NATURAL CHOICE







|                           |                        |                    | BI                  | ELGA                         | <b>\RD</b> ®                                           |                       |