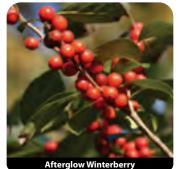

' Spring white Compact female holly with dark green glossy foliage followed by vivid red fruit that will put on a beautiful winter display. Requires 'Jim Dandy' for pollination. S1790 #5 cont. \$22.00 | 25+ \$17.00\*

Ligustrum | Privet

#### Ligustrum vulgare 'Cheyenne'

Cheyenne Privet O Zone 4-8 H 8-12' x W 5-6' Mid Summer white Hardy hedging privet for Minnesota with small white flowers in mid summer and glossy, dark green foliage. S1810 #2 cont. \$14.00 | 25+ \$11.00\*

#### Ligustrum vulgare 'Lodense'

 $\underline{\text{Lodense Privet}} \bigcirc {\textcircled{\bullet}}$ H 4-5' x W 4-5' Late Spring Zone 4-8 white Naturally compact and dense growing, requiring less trimming to maintain its form.

S1811.5 #2 cont. \$14.00 | 25+ \$11.00\*





**Ruby Slippers Oakleaf Hydrange** 









Gemo St. John's Wor





Jim Dandy Winterberr

**Red Sprite Winterberr** 











First Editions® Straight Talk® Privet



Snow Dwarf Mockorange











# Ligustrum vulgare 'Swift'

First Editions® Straight Talk® Privet O H 10-12' x W 2-3' Summer Zone 4-8 white A tall, tightly columnar selection with dark green leaves. Can be used as an accent or a hedge, may be maintained at any height for a hedge. Minimal seed production

S1814 #2 cont. \$18.00 | 25+ \$14.00\*

#### Lonicera | Honeysuckle

#### Lonicera 'Honeyrose'

Honeyrose Honeysuckle O O

Zone 4-7 H 8-10' x W 8-10' Summer red University of Minnesota introduction with rosy red flowers early to mid summer and deep blue green foliage that is resistant to Honeysuckle witches broom aphid. Works well as a barrier, screen, or inform