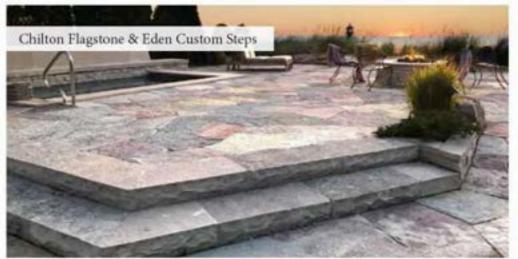

e of soil conditions. NR3955 3.5"/18Tray \$32.00 | 10+ \$25.00\* G0710 #1 cont. \$6.50 | 30+ \$5.00\*

### Spartina pectinata

Prairie Cordgrass O Zone 4-8 H 6-8' x W 30-36" Aug-Sept tan Gracefully arching foliage turns a bright gold in autumn. Spreads rapidly by rhizomes, making it excellent for stabilizing fresh soil around ponds and wet areas. Medium to wet soils. NR4005 3.5"/18Tray \$36.00 | 10+ \$28.00\*

### Sporobolus heterolepis

#### Prairie Dropseed O H 2-3' x W 2-3' Zone 3-8 Aug-Sept tan Luxurious mounds of arching, hair-like foliage growing in a neat clump. Fantastic fall color and edible, nutritious seeds. Combines well with natives such as Butterfly Weed and Black-Eyed Susan. NR4055 3.5"/18Tray \$32.00 | 10+ \$25.00\* G0720 #1 cont. \$6.50 | 30+ \$5.00\*



Prairie Dropseed













# EDEN-VALDERS STONE WHEN QUALITY MATTERS WE'RE THE NATURAL CHOICE







|                           |                        |                    | BI                  | ELGA                         | <b>\RD</b> ®                                           |                       |