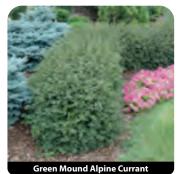

#### **EVERGREENS, TREES & SHRUBS**

**High Tolerance** 

Barberry Coffeetree Currant, Alpine Forsythia Ginkgo Honeylocust Maple, Norway Oak, Bur Oak, Red Pine, Mugo, Jack, Austrain, Ponderosa Potentilla Rose, Rugosa Serviceberry Snowberry Spruce, Colorado Sumac, Fragrant & Cutleaf

Shrubs: Alpine Currant: Green mound Alpine Currant

**Barberry:** Crimson Pygmy Sunjoy Citrus Golden Pillar Limoncello Orange Rocket Tangelo Helmond Syrah Toscana

Boxwood: Green Velvet Chicagoland Green Gem Northern Charm Green Mountain