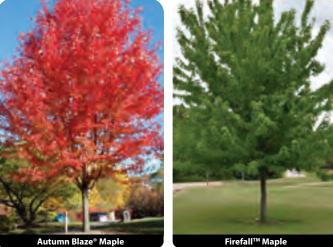

full sun Height: 12-14" Spread: 10-12" GH2791 \$25.19

10+

\$22.68

Easy Wave Burgundy Star Petunia

Lasy wave burguit

Gertens Greenhouse Production: 651.239.1365

Gertens Wholesale: 651.450.0277, email: wholesale@gertens.com, www.gertenswholesale.com \*Net Price - no further discounts apply.

## Annuals

4" Round Pot 10 Pots Per Tray \*Sold in full trays only. One variety, one color.

|                                                                 |                | Wholesale | Qty<br>Break | Net     |
|-----------------------------------------------------------------|----------------|-----------|--------------|---------|
| Spike Dracaena<br>full sun/part sun<br>Height: 24-36"<br>GH2815 | Spread: 15-18" | \$37.48   | 5+           | \$33.74 |
| Vinca Vine Maculata                                             |                |           |              |         |
| full sun/part sun<br>Height: 3-6"<br>GH3215                     | Spread: 10-14" | \$37.48   | 5+           | \$33.74 |
| Vinca Vine Variegated                                           |                |           |              |         |
| full sun/part sun<br>Height: 3-6"<br>GH3220                     | Spread: 8-12"  | \$37.48   | 5+           | \$33.74 |

| Annuals<br>4.33" Round Pot<br>8 Pots Per Tray<br>*Sold in full trays only. One variety,        | one color. |    |         |
|------------------------------------------------------------------------------------------------|------------|----|---------|
| <b>Begonia Rieger Orange</b><br>part sun/full shade<br>Height: 10-16" Spread: 10-14"<br>GH3225 | \$33.00    | 5+ | \$29.70 |
| <b>Begonia Rieger Pink</b><br>part sun/full shade<br>Height: 10-16" Spread: 10-14"<br>GH3230   | \$33.00    | 5+ | \$29.70 |
| <b>Begonia Rieger Red</b><br>part sun/full shade<br>Height: 10-16" Spread: 10-14"<br>GH3235    | \$33.00    | 5+ | \$29.70 |
| <b>Begonia Rieger Yellow</b><br>part sun/full shade<br>Height: 10-16" Spread: 10-14"<br>GH3240 | \$33.00    | 5+ | \$29.70 |

**Rieger Red Begonia** 

Annuals 4.75" Round Pot 10 Pots Per Tray \*Sold in full trays only. One variety, one color.

| "Sold in full trays only. One variety, one color.  |                      |                                            |              |                             |
|----------------------------------------------------|----------------------|--------------------------------------------|--------------|-----------------------------|
|                                                    |                      | Wholesale                                  | Qty<br>Break | Net                         |
| Angelonia Ange<br>full sun/part shad               |                      |                                            |              |                             |
| Height: 12-16"<br>GH3256                           | Spread: 10-12"       | \$38.09                                    | 5+           | \$34.29                     |
| Angelonia Arch                                     | angel Dark Rose      |                                            |              |                             |
| full sun/part shad                                 | e                    |                                            |              |                             |
| Height: 12-14"<br>GH3258                           | Spread: 10-12"       | \$38.09                                    | 5+           | \$34.29                     |
| Angelonia Archa                                    |                      |                                            |              |                             |
| full sun/part shad                                 |                      |                                            |              |                             |
| Height: 12-14"<br>GH3262                           | Spread: 10-12"       | \$38.09                                    | 5+           | \$34.29                     |
|                                                    | a Big Bicolor Purple |                                            |              |                             |
| full sun/part shad                                 |                      |                                            |              |                             |
| Height: 12-16"<br>GH3270                           | Spread: 12-14"       | \$38.09                                    | 5+           | \$34.29                     |
|                                                    |                      | <i><b><i>v</i></b><i>vvvvvvvvvvvvv</i></i> | U U          | <i>vo</i> <u>-</u> <i>o</i> |
| Angelonia Aloni<br>full sun/part shad              |                      |                                            |              |                             |
| Height: 12-16"                                     |                      |                                            |              |                             |
| GH3260                                             | ·                    | \$38.09                                    | 5+           | \$34.29                     |
| Argyranthemum Yellow                               |                      |                                            |              |                             |
| full sun/part shad                                 |                      |                                            |              |                             |
| Height: 16-22"<br>GH3570                           | Spread: 12-20"       | \$41.24                                    | 5+           | \$37.12                     |
|                                                    |                      | ψ+1.24                                     | 51           | ψ07.12                      |
| Artemesia Parfum D'Ethiopia<br>full sun/part shade |                      |                                            |              |                             |
| Height: 18-36"                                     |                      |                                            |              |                             |
| GH3130                                             |                      | \$46.90                                    | 5+           | \$42.21                     |
| Asparagus Fern Sprengeri                           |                      |                                            |              |                             |
| full sun/part sun                                  | Careed: 10, 14"      |                                            |              |                             |
| Height: 12-24"<br>GH3125                           | Spread: 10-14"       | \$38.09                                    | 5+           | \$34.29                     |
|                                                    | -                    | ,                                          |              | ,                           |
| Bacopa Gulliver Blue<br>full sun/part shade        |                      |                                            |              |                             |
| Height: 4-6"                                       | Spread: 12-14"       |                                            |              |                             |
| GH3288                                             |                      | \$38.09                                    | 5+           | \$34.29                     |
|                                                    |                      |                                            |              |                             |

Gulliver Blue Bacop

Gertens Greenhouse Production: 651.239.1365

| 4.75 Round Po                                           | ot continued         |                    |              |                  |
|---------------------------------------------------------|----------------------|--------------------|--------------|------------------|
|                                                         |                      | Wholesale          | Qty<br>Break | Net              |
| Bacopa White                                            | •                    |                    |              |                  |
| full sun/part shad<br>Height: 4-6"<br>GH3285            | Spread: 12-14"       | \$38.09            | 5+           | \$34.29          |
| 0110200                                                 |                      | <b>\$00.00</b>     | 0            | φ01.20           |
| Begonia Big G/L<br>full sun/full shade                  |                      |                    |              |                  |
| Height: 12-18"                                          | ;<br>Spread: 12-15"  |                    |              |                  |
| GH3300                                                  |                      | \$38.09            | 5+           | \$34.29          |
| Begonia Bossa                                           | Nova Papava          |                    |              |                  |
| full sun/full shade                                     |                      |                    |              |                  |
| Height: 12-16"<br>GH3568                                | Spread: 16-20"       | ¢44.04             | E I          | ¢07.40           |
| GH3300                                                  |                      | \$41.24            | 5+           | \$37.12          |
| Begonia Bossa                                           |                      |                    |              |                  |
| full sun/full shade<br>Height: 12-16"                   | e<br>Spread: 16-20"  |                    |              |                  |
| GH3302                                                  |                      | \$41.24            | 5+           | \$37.12          |
| Rogonia Rossa                                           | Nova Posso           |                    |              |                  |
| Begonia Bossa<br>full sun/full shade                    |                      |                    |              |                  |
| Height: 12-16"                                          | Spread: 16-20"       | <b>•</b> · · · • · | _            | <b>A A T A A</b> |
| GH5057                                                  |                      | \$41.24            | 5+           | \$37.12          |
| Begonia Dragon                                          |                      |                    |              |                  |
| full sun/full shade<br>Height: 12-15"                   | e<br>Spread: 15-18"  |                    |              |                  |
| GH3360                                                  | Spreau. 15-16        | \$38.09            | 5+           | \$34.29          |
|                                                         |                      |                    |              |                  |
| Begonia Grypho<br>full sun/full shade                   |                      |                    |              |                  |
| Height: 14-16"                                          |                      |                    |              |                  |
| GH3351                                                  |                      | \$46.90            | 5+           | \$42.21          |
| Begonia l'conia                                         | First Kiss           |                    |              |                  |
| part sun/full shad                                      | e                    |                    |              |                  |
| Height: 10-12"<br>GH3385                                | Spread: 8-10"        | \$46.90            | 5+           | \$42.21          |
|                                                         |                      | φ10.00             | 0            | Ψ.Ξ.Ξ.           |
| Begonia l'conia<br>part sun/full shad                   |                      |                    |              |                  |
| Height: 10-12"                                          | Spread: 8-10"        |                    |              |                  |
| GH5018                                                  |                      | \$46.90            | 5+           | \$42.21          |
| Begonia l'conia                                         | Peachy Keen          |                    |              |                  |
| part sun/full shad                                      | e                    |                    |              |                  |
| Height: 10-12"<br>GH5025                                | Spread: 8-10"        | \$46.90            | 5+           | \$42.21          |
|                                                         |                      |                    | -            | •                |
| Begonia l'conia<br>part sun/full shad                   | Portofino Hot Coral  |                    |              |                  |
| Height: 10-12"                                          | Spread: 8-10"        |                    |              |                  |
| GH3352                                                  |                      | \$46.90            | 5+           | \$42.21          |
| Begonia l'conia                                         | Portofino Hot Orange |                    |              |                  |
| part sun/full shad                                      | e                    |                    |              |                  |
| Height: 10-12"<br>GH3356                                | Spread: 8-10"        | \$46.90            | 5+           | \$42.21          |
|                                                         |                      | +                  | -            | •                |
| Begonia l'conia Portofino Yellow<br>part sun/full shade |                      |                    |              |                  |
| •                                                       | Spread: 8-10"        |                    |              |                  |
| GH3350                                                  |                      | \$46.90            | 5+           | \$42.21          |
| Begonia Nonstop Orange                                  |                      |                    |              |                  |
| part sun/full shad                                      | e                    |                    |              |                  |
| Height: 8-12"<br>GH3392                                 | Spread: 12-16"       | \$38.09            | 5+           | \$34.29          |
|                                                         |                      | ,                  | -            |                  |
| Begonia Nonstop Pink<br>part sun/full shade             |                      |                    |              |                  |
| Height: 8-12"                                           | Spread: 12-16"       |                    |              |                  |
| GH3375                                                  |                      | \$38.09            | 5+           | \$34.29          |
|                                                         |                      |                    |              |                  |