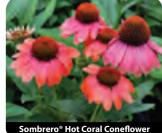

$6.50 | 30+ \$5.00\*

#### Echinacea 'Balsomador'

Sombrero® Adobe Orange Coneflower PP26,639 ○ ● H 18-20" x W 18-24" Zone 4-8 July-Sept orange Sturdy, well branched plants produce a profusion of rich, orange flowers starting in midsummer. Chestnut brown cones complement the bright orange petals. P1805.2 #1 cont. \$10.00 | 30+ \$7.50\*















Ruby Star Coneflowe







Yellows Coneflo

• = Part Shade • = Shade loving | Gertens Greenhouse Production: 651.239.1365 ○ = Full Sun Gertens Wholesale: 651.450.0277, email: wholesale@gertens.com, www.gertenswholesale.com \*Net Price - no further discounts apply. Pricing is subject to change without notice. 65





nbrero® Baja Burgundy Coneflov



rero® Granada Gold Coneflower



Sombrero® Lemon Yellow Coneflower





y Days™ Ruby Coneflow











#### Echinacea 'Balsombabur'

Sombrero® Baja Burgundy Coneflower PP28,162 O • H 18-20" x W 18-24" red Zone 4-9 July-Sept Sturdy, well branched plants produce a profusion of rich, deep red flowers starting in midsummer. Red brown cones complement the bright red petals.

#### Echinacea 'Balsomstor'

Sombrero® Fiesta Orange Coneflower PP33,170 〇 💿 H 18-20" x W 18-24" Zone 4-9 July-Sept orange Sturdy, well branched plants produce a profusion of vibrant, deep orange flowers starting in midsummer. Orange brown cones blend perfectly in the semi double flowers.

P1805.6 #1 cont. \$10.00 | 30+ \$7.50\*

P1805.4 #1 cont. \$10.00 | 30+ \$7.50\*

#### Echinacea 'Balsomold'

Sombrero® Granada Gold Coneflower PP30,115 O H 18-22" x W 20-24" July-Sept golden yellow Zone 4-9 Sturdy, well branched