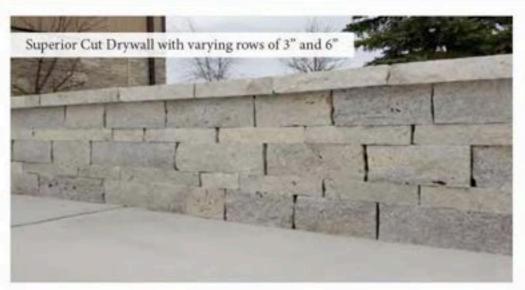

\$6.50 | 30+ \$5.00\*

### Spartina pectinata

Prairie Cordgrass O Zone 4-8 H 6-8' x W 30-36" Aug-Sept tan Gracefully arching foliage turns a bright gold in autumn. Spreads rapidly by rhizomes, making it excellent for stabilizing fresh soil around ponds and wet areas. Medium to wet soils. NR4005 3.5"/18Tray \$36.00 | 10+ \$28.00\*

### Sporobolus heterolepis

#### Prairie Dropseed O H 2-3' x W 2-3' Zone 3-8 Aug-Sept tan Luxurious mounds of arching, hair-like foliage growing in a neat clump. Fantastic fall color and edible, nutritious seeds. Combines well with natives such as Butterfly Weed and Black-Eyed Susan. NR4055 3.5"/18Tray \$32.00 | 10+ \$25.00\* G0720 #1 cont. \$6.50 | 30+ \$5.00\*



Prairie Dropseed













# EDEN-VALDERS STONE WHEN QUALITY MATTERS WE'RE THE NATURAL CHOICE







|                           |                        |                    | BI                  | ELGA                         | <b>\RD</b> ®                                           |                       |