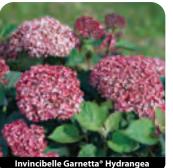

## Chockberrry:

Iroguois Beauty Autmun Magic Glossy Black Viking Black Dogwood: Baton Rouge Firedance Garden Glow Arctic Fire Alleman's Compact Isanti Ivory Halo Bud's Yellow

Forsythia: Northern Gold

Hydrangea: Annabelle Little Lime Incrediball Little Quickfire Strawberry Sundae Vanilla Strawberry Limelight Qucikfire *Lilac:* Baby Kim Dwarf Korean Miss Kim