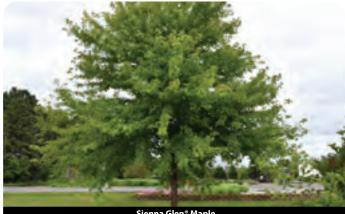

full sun Height: 12-14" Spread: 10-12" GH2791 \$25.19

10+

\$22.68

Easy Wave Burgundy Star Petunia

Lasy wave burguit

Gertens Greenhouse Production: 651.239.1365

Gertens Wholesale: 651.450.0277, email: wholesale@gertens.com, www.gertenswholesale.com \*Net Price - no further discounts apply.

## Annuals

4" Round Pot 10 Pots Per Tray \*Sold in full trays only. One variety, one color.

|                                                                 |                | Wholesale | Qty<br>Break | Net     |
|-----------------------------------------------------------------|----------------|-----------|--------------|---------|
| Spike Dracaena<br>full sun/part sun<br>Height: 24-36"<br>GH2815 | Spread: 15-18" | \$37.48   | 5+           | \$33.74 |
| Vinca Vine Maculata                                             |                |           |              |         |
| full sun/part sun<br>Height: 3-6"<br>GH3215                     | Spread: 10-14" | \$37.48   | 5+           | \$33.74 |
| Vinca Vine Variegated                                           |                |           |              |         |
| full sun/part sun<br>Height: 3-6"<br>GH3220                     | Spread: 8-12"  | \$37.48   | 5+           | \$33.74 |

| Annuals<br>4.33" Round Pot<br>8 Pots Per Tray<br>*Sold in full trays only. One variety,        | one color. |    |         |
|------------------------------------------------------------------------------------------------|------------|----|---------|
| <b>Begonia Rieger Orange</b><br>part sun/full shade<br>Height: 10-16" Spread: 10-14"<br>GH3225 | \$33.00    | 5+ | \$29.70 |
| <b>Begonia Rieger Pink</b><br>part sun/full shade<br>Height: 10-16" Spread: 10-14"<br>GH3230   | \$33.00    | 5+ | \$29.70 |
| <b>Begonia Rieger Red</b><br>part sun/full shade<br>Height: 10-16" Spread: 10-14"<br>GH3235    | \$33.00    | 5+ | \$29.70 |
| <b>Begonia Rieger Yellow</b><br>part sun/full shade<br>Height: 10-16" Spread: 10-14"<br>GH3240 | \$33.00    | 5+ | \$29.70 |

**Rieger Red Begonia** 

Annuals 4.75" Round Pot 10 Pots Per Tray \*Sold in full trays only. One variety, one color.

| "Sold in full trays only. One variety, one color.  |                      |                                            |              |                             |
|----------------------------------------------------|----------------------|--------------------------------------------|--------------|-----------------------------|
|                                                    |                      | Wholesale                                  | Qty<br>Break | Net                         |
| Angelonia Ange<br>full sun/part shad               |                      |                                            |              |                             |
| Height: 12-16"<br>GH3256                           | Spread: 10-12"       | \$38.09                                    | 5+           | \$34.29                     |
| Angelonia Arch                                     | angel Dark Rose      |                                            |              |                             |
| full sun/part shad                                 | e                    |                                            |              |                             |
| Height: 12-14"<br>GH3258                           | Spread: 10-12"       | \$38.09                                    | 5+           | \$34.29                     |
| Angelonia Archa                                    |                      |                                            |              |                             |
| full sun/part shad                                 |                      |                                            |              |                             |
| Height: 12-14"<br>GH3262                           | Spread: 10-12"       | \$38.09                                    | 5+           | \$34.29                     |
|                                                    | a Big Bicolor Purple |                                            |              |                             |
| full sun/part shad                                 |                      |                                            |              |                             |
| Height: 12-16"<br>GH3270                           | Spread: 12-14"       | \$38.09                                    | 5+           | \$34.29                     |
|                                                    |                      | <i><b><i>v</i></b><i>vvvvvvvvvvvvv</i></i> | U U          | <i>vo</i> <u>-</u> <i>o</i> |
| Angelonia Aloni<br>full sun/part shad              |                      |                                            |              |                             |
| Height: 12-16"                                     |                      |                                            |              |                             |
| GH3260                                             | ·                    | \$38.09                                    | 5+           | \$34.29                     |
| Argyranthemum Yellow                               |                      |                                            |              |                             |
| full sun/part shad                                 |                      |                                            |              |                             |
| Height: 16-22"<br>GH3570                           | Spread: 12-20"       | \$41.24                                    | 5+           | \$37.12                     |
|                                                    |                      | ψ+1.24                                     | 51           | ψ07.12                      |
| Artemesia Parfum D'Ethiopia<br>full sun/part shade |                      |                                            |              |                             |
| Height: 18-36"                                     |                      |                                            |              |                             |
| GH3130                                             |                      | \$46.90                                    | 5+           | \$42.21                     |
| Asparagus Fern Sprengeri                           |                      |                                            |              |                             |
| full sun/part sun                                  | Careed: 10, 14"      |                                            |              |                             |
| Height: 12-24"<br>GH3125                           | Spread: 10-14"       | \$38.09                                    | 5+           | \$34.29                     |
|                                                    | -                    | ,                                          |              | ,                           |
| Bacopa Gulliver Blue<br>full sun/part shade        |                      |                                            |              |                             |
| Height: 4-6"                                       | Spread: 12-14"       |                                            |              |                             |
| GH3288                                             |                      | \$38.09                                    | 5+           | \$34.29                     |
|                                                    |                      |                                            |              |                             |

Gulliver Blue Bacop

Gertens Greenhouse Production: 651.239.1365

| 4.75 Round Po                                           | ot continued         |                    |              |                  |
|---------------------------------------------------------|----------------------|--------------------|--------------|------------------|
|                                                         |                      | Wholesale          | Qty<br>Break | Net              |
| Bacopa White                                            | •                    |                    |              |                  |
| full sun/part shad<br>Height: 4-6"<br>GH3285            | Spread: 12-14"       | \$38.09            | 5+           | \$34.29          |
| 0110200                                                 |                      | <b>\$00.00</b>     | 0            | φ01.20           |
| Begonia Big G/L<br>full sun/full shade                  |                      |                    |              |                  |
| Height: 12-18"                                          | ;<br>Spread: 12-15"  |                    |              |                  |
| GH3300                                                  |                      | \$38.09            | 5+           | \$34.29          |
| Begonia Bossa                                           | Nova Papava          |                    |              |                  |
| full sun/full shade                                     |                      |                    |              |                  |
| Height: 12-16"<br>GH3568                                | Spread: 16-20"       | ¢44.04             | E I          | ¢07.40           |
| GH3300                                                  |                      | \$41.24            | 5+           | \$37.12          |
| Begonia Bossa                                           |                      |                    |              |                  |
| full sun/full shade<br>Height: 12-16"                   | e<br>Spread: 16-20"  |                    |              |                  |
| GH3302                                                  |                      | \$41.24            | 5+           | \$37.12          |
| Rogonia Rossa                                           | Nova Posso           |                    |              |                  |
| Begonia Bossa<br>full sun/full shade                    |                      |                    |              |                  |
| Height: 12-16"                                          | Spread: 16-20"       | <b>•</b> · · · • · | _            | <b>A A T A A</b> |
| GH5057                                                  |                      | \$41.24            | 5+           | \$37.12          |
| Begonia Dragon                                          |                      |                    |              |                  |
| full sun/full shade<br>Height: 12-15"                   | e<br>Spread: 15-18"  |                    |              |                  |
| GH3360                                                  | Spreau. 15-16        | \$38.09            | 5+           | \$34.29          |
|                                                         |                      |                    |              |                  |
| Begonia Grypho<br>full sun/full shade                   |                      |                    |              |                  |
| Height: 14-16"                                          |                      |                    |              |                  |
| GH3351                                                  |                      | \$46.90            | 5+           | \$42.21          |
| Begonia l'conia                                         | First Kiss           |                    |              |                  |
| part sun/full shad                                      | e                    |                    |              |                  |
| Height: 10-12"<br>GH3385                                | Spread: 8-10"        | \$46.90            | 5+           | \$42.21          |
|                                                         |                      | φ10.00             | 0            | Ψ.Ξ.Ξ.           |
| Begonia l'conia<br>part sun/full shad                   |                      |                    |              |                  |
| Height: 10-12"                                          | Spread: 8-10"        |                    |              |                  |
| GH5018                                                  |                      | \$46.90            | 5+           | \$42.21          |
| Begonia l'conia                                         | Peachy Keen          |                    |              |                  |
| part sun/full shad                                      | e                    |                    |              |                  |
| Height: 10-12"<br>GH5025                                | Spread: 8-10"        | \$46.90            | 5+           | \$42.21          |
|                                                         |                      |                    | -            | •                |
| Begonia l'conia<br>part sun/full shad                   | Portofino Hot Coral  |                    |              |                  |
| Height: 10-12"                                          | Spread: 8-10"        |                    |              |                  |
| GH3352                                                  |                      | \$46.90            | 5+           | \$42.21          |
| Begonia l'conia                                         | Portofino Hot Orange |                    |              |                  |
| part sun/full shad                                      | e                    |                    |              |                  |
| Height: 10-12"<br>GH3356                                | Spread: 8-10"        | \$46.90            | 5+           | \$42.21          |
|                                                         |                      | +                  | -            | •                |
| Begonia l'conia Portofino Yellow<br>part sun/full shade |                      |                    |              |                  |
| •                                                       | Spread: 8-10"        |                    |              |                  |
| GH3350                                                  |                      | \$46.90            | 5+           | \$42.21          |
| Begonia Nonstop Orange                                  |                      |                    |              |                  |
| part sun/full shad                                      | e                    |                    |              |                  |
| Height: 8-12"<br>GH3392                                 | Spread: 12-16"       | \$38.09            | 5+           | \$34.29          |
|                                                         |                      | ,                  | -            |                  |
| Begonia Nonstop Pink<br>part sun/full shade             |                      |                    |              |                  |
| Height: 8-12"                                           | Spread: 12-16"       |                    |              |                  |
| GH3375                                                  |                      | \$38.09            | 5+           | \$34.29          |
|                                                         |                      |                    |              |                  |