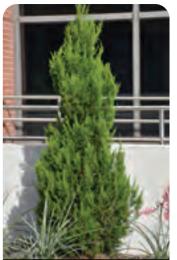

ed_started_started_started_started_started_started_started_started_started_started_started_started_started_started_started_started_started_started_started_started_started_started_started_started_started_started_started_started_started_started_started_started_started_started_started_started_started_started_started_started_started_started_started_started_started_st$ 

# Juniperus virginiana 'Taylor'

Taylor Juniper OZone 3-8 H 20-25' x W 3-4'Narrow, upright juniper with attractive grayish-green foliage. Excellent as aspecimen, accent, hedge, or screen.E0998 #5 cont. \$63.00 | 25+ \$50.00\*E0998.3 #7 cont. \$67.00 | 25+ \$56.00\*E0998.6 #10 cont. \$127.00 | 10+ \$107.00\*E1000 #20 cont. \$133.00 | 10+ \$113.00\*E1001 5' B&B \$173.00 | 10+ \$147.00\*E1002 6' B&B \$200.00 | 10+ \$160.00\*













Blue Arrow Juniper



Grey Owl Juniper



Skyrocket Juniper

Taylor Juniper







Varied Directions European Larch







Russian Cypres



# Larix | Larch

### Larix decidua 'Pendula'

# Weeping European Larch O

Zone 3-7 H 20-25' x W 20-30' Luminous, lime green needles cover this mid-sized weeping larch in summer. Needles turn a brilliant golden yellow in fall before dropping. E1008 #15 cont. \$167.00 | 10+ \$141.00\*

## Larix decidua 'Varied Directions'

Varied Directions European Larch O Zone 2-7 H 15-25' x spreading Unusual spreading deciduous conifer with branches growing up, out and eventually down. Golden fall color. Striking accent plant. E1016 #10 cont. \$227.00 | 10+ \$192.00\*

### Larix laricina

Eastern Larch O Zone 2-7 H 50-75' x W 15-25' Beautiful deciduous conife