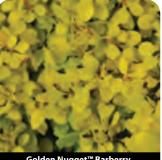

Shrubs: Alpine Currant: Green mound Alpine Currant

**Barberry:** Crimson Pygmy Sunjoy Citrus Golden Pillar Limoncello Orange Rocket Tangelo Helmond Syrah Toscana

Boxwood: Green Velvet Chicagoland Green Gem Northern Charm Green Mountain