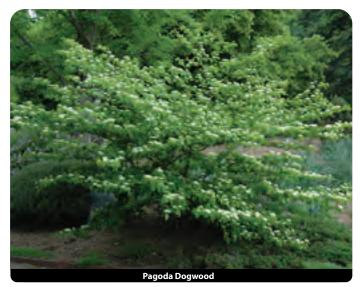

### Evergreens:

Arborvitae: Technito Yellow Ribbon Highlight Sunkist Emerald Green Techny Skybound Degroot's Spire Holmstrup Dark Green Rushmore Pyramidal American Pillar Junipers: Blue Point Emerald Feather Medora Spartan Wichita Blue Blue Arrow Hetz Green Columnar Moonglow Sky High Sky Rocket Trautman Taylor

**Yew:** Nova Upright Japanese Upright Shrubs: Burning Bush Cotoneaster: Autumn Inferno Hedge

**Dogwood:** Cardinal Red Twigged

Honeysuckle: Honeyrose *Lilac:* Wedgewood Sensation Beauty of Moscow Charles Joy Monge Common Purple Common White

Ninebark: Diabolo Pivet: Cheyenne Straight Talk