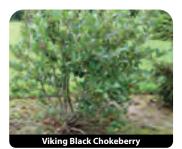

## Chockberrry:

Iroguois Beauty Autmun Magic Glossy Black Viking Black Dogwood: Baton Rouge Firedance Garden Glow Arctic Fire Alleman's Compact Isanti Ivory Halo Bud's Yellow

Forsythia: Northern Gold

Hydrangea: Annabelle Little Lime Incrediball Little Quickfire Strawberry Sundae Vanilla Strawberry Limelight Qucikfire *Lilac:* Baby Kim Dwarf Korean Miss Kim