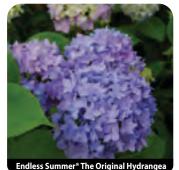

## Chockberrry:

Iroguois Beauty Autmun Magic Glossy Black Viking Black Dogwood: Baton Rouge Firedance Garden Glow Arctic Fire Alleman's Compact Isanti Ivory Halo Bud's Yellow

Forsythia: Northern Gold

Hydrangea: Annabelle Little Lime Incrediball Little Quickfire Strawberry Sundae Vanilla Strawberry Limelight Qucikfire *Lilac:* Baby Kim Dwarf Korean Miss Kim