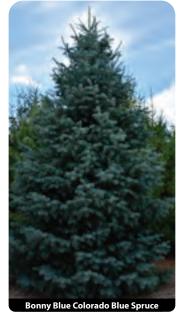

| Annuals                                                                         |                    |            |                     |         | 6 Pac Varieties (606) continued                                                                   |                    |              |                    |
|---------------------------------------------------------------------------------|--------------------|------------|---------------------|---------|---------------------------------------------------------------------------------------------------|--------------------|--------------|--------------------|
| 6 Pac Varie<br>6 Pacs Per Tray<br>*Sold in full tra                             |                    | one color. |                     |         | Begonia Bronzeleaf Rose                                                                           | Wholesale          | Qty<br>Break | Net                |
|                                                                                 |                    | Wholesale  | Qty<br>Break        | Net     | Height: 8-10" Spread: 6-8"                                                                        | ¢40.40             | 10.          | ¢10.00             |
| Ageratum Aloha<br>full sun/part shac<br>Height: 6-8"<br>GH1035<br>Ageratum Blue | le<br>Spread: 6-8" | \$18.46    | <b>Бгеак</b><br>10+ | \$16.62 | GH1075<br>Begonia Bronzeleaf White<br>part sun/full shade<br>Height: 8-10" Spread: 6-8"<br>GH1085 | \$18.46<br>\$18.46 | 10+<br>10+   | \$16.62<br>\$16.62 |
| full sun/part shac<br>Height: 12-36"<br>GH1040<br>Alyssum White                 |                    | \$18.46    | 10+                 | \$16.62 | <b>Begonia Greenleaf Mix</b><br>part sun/full shade<br>Height: 8-10" Spread: 6-8"<br>GH1090       | \$18.46            | 10+          | \$16.62            |
| full sun/part shac<br>Height: 4-8"<br>GH1053                                    | Spread: 10-12"     | \$18.46    | 10+                 | \$16.62 | <b>Begonia Greenleaf Red</b><br>part sun/full shade<br>Height: 8-10" Spread: 6-8"<br>GH1100       | \$18.46            | 10+          | \$16.62            |
| Alyssum Purple<br>full sun/part shac<br>Height: 6-10"<br>GH1050                 |                    | \$18.46    | 10+                 | \$16.62 | <b>Begonia Greenleaf Rose</b><br>part sun/full shade<br>Height: 8-10" Spread: 6-8"<br>GH1095      | \$18.46            | 10+          | \$16.62            |
| <b>Begonia Bronze</b><br>part sun/full shac<br>Height: 8-10"<br>GH1070          |                    | \$18.46    | 10+                 | \$16.62 | Begonia Greenleaf White<br>part sun/full shade<br>Height: 8-10" Spread: 6-8"                      |                    |              |                    |
| <b>Begonia Bronze</b><br>part sun/full shac<br>Height: 8-10"<br>GH1080          |                    | \$18.46    | 10+                 | \$16.62 | GH1105                                                                                            | \$18.46            | 10+          | \$16.62            |