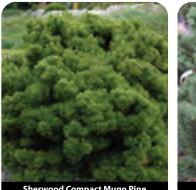

Hurrah Red Petunia

victoria Blue Salvia

Wholesale Qty Net Break Salvia Lighthouse Red full sun/part shade Height: 24-30" Spread: 10-12" GH1835 \$18.46 10+ \$16.62 Salvia Mojave Purple full sun/part shade Height: 8-12" Spread: 10-12" GH1825 \$18.46 10+ \$16.62 Salvia Mojave Red full sun/part shade Height: 8-12" Spread: 10-12" GH1840 \$18.46 10 +\$16.62 Salvia Victoria Blue full sun/part shade Height: 18-24" Spread: 10-12" GH1830 \$18.46 10+ \$16.62 **Snapdragon Candy Tops Dwarf Mix** full sun/part shade Height: 7-8" Spread: 5-7" GH1850 \$18.46 10+ \$16.62 Snapdragon Liberty Classics Tall Crimson full sun/part shade Height: 18-22" Spread: 12-14" GH1885 \$18.46 \$16.62 10+ Snapdragon Liberty Classics Tall Mix full sun/part shade Height: 18-22" Spread: 12-14" GH1890 \$18.46 \$16.62 10+ Snapdragon Liberty Classics Tall Yellow full sun/part shade Height: 18-22" Spread: 12-14" GH1905 \$18.46 10+ \$16.62 Torenia Kauai Mix part sun/full shade Height: 6-8" Spread: 6-8" GH1870 \$18.46 10+ \$16.62 Verbena Buenos Aires full sun Height: 40-50" Spread: 12-16" GH1933 \$18.46 10+ \$16.62 Vinca Blockbuster Apricot full sun Height: 10-12" Spread: 12-16" GH1940 \$18.46 10+ \$16.62 Vinca Blockbuster Mix full sun Height: 10-12" Spread: 12-16" GH1946 \$18.46 \$16.62 10 +Vinca Blockbuster Punch full sun Height: 10-12" Spread: 12-16" \$18.46 GH1947 10 +\$16.62 Vinca Blockbuster Red/Eye full sun Height: 10-12" Spread: 12-16" GH1950 \$18.46 10+ \$16.62 Vinca Blockbuster White full sun Height: 10-12" Spread: 12-16" GH1960 \$18.46 10+ \$16.62