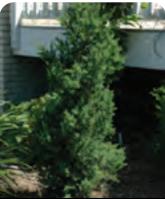

## Plants for Hedges/Screening Small to Medium (3' to 6' ft) Listed smallest to tallest

Evergreens: Arborvitea: Hertz Midget Golden Globe Mr. Bowling Ball

*Junpiers:* Sea of Gold Sea Green

**Yew:** Dark Green Spreading Tauton Dark Green Japanese