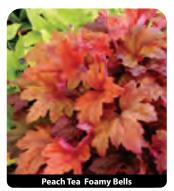

chartreuse yellow foliage with a large, dark red center provides a bit of color to a shady area. P2985 #1 cont. \$9.00 | 30+ \$7.00\*

## Heucherella 'Onyx'

Onyx Foamy Bells PP29,926 O H 10-16" x W 14-16" pink Zone 4-9 June-July Dark purple-black, glossy, deeply cut leaves. Sparsely produces flowers in early summer. Vigorous, adaptable plants. P2990 #1 cont. \$9.00 | 30+ \$7.00\* NEW! AVAIL 5/15

#### Heucherella 'TNHERPT'

Peach Tea Foamy Bells PPAF ○ ● Zone 4-9 H 12-18" x W 20-24" June-July white Vigorous, compact plants with peachy red leaves and contrasting creamy white flowers.

P2992 #1 cont. \$9.00 | 30+ \$7.00\*

NEW! AVAIL 5/15





Southern Comfort Coral Bells





Palace Purple Coral Bell





aramel Coral Bell





**Buttered Rum Foamy Bells** 



**Gold Zebra Foamy Bells** 



Onyx Foamy B



Plum Cascade Foamy





Solar Eclipse Foamy Bells

Power Foamv Bell





Summerific<sup>®</sup> Berry Awesome Hibiscus



Inner Glow Hibiscus



82

Mars Madness Hibiscus

Mocha Moon Hibiscus

### Heucherella 'Plum Cascade'

Plum Cascade Foamy Bells PP28,883 O Zone 4-9 H 8-10" x W 24-30" June-Julv pink Sharply lobed, purple and silver leaves on a vigorous, trailing plant. Small, light pink flowers.

P2992.6 #1 cont. \$9.00 | 30+ \$7.00\*

#### Heucherella 'Solar Eclipse'

#### Solar Eclipse Foamy Bells PP23,647 O

Zone 4-9 H 10-14" x W 14-18" May-June white A unique coloration of red brown leaves outlined in a dazzling border of lime green. Quickly grows into an impressive mound of dense foliage. P2992.7 #1 cont. \$9.00 | 30+ \$7.00\*

#### Heucherella 'Solar Power'

# So