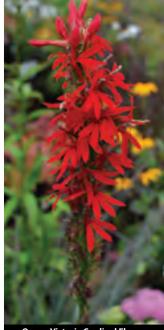

-16" x W 10-14" May-June yellow Early blooming, pea-shaped solid yellow flowers. Dark green compact foliage. Good as an accent or for mass planting. Best in well drained soils. P4330 #1 cont. \$6.50 | 30+ \$5.00\*

### Lupinus polyphyllus 'Mini Gallery White'

<u>Mini Gallery™ White Lupine</u> ○ ● H 14-16" x W 10-14" Zone 4-8 May-June white Early blooming pea-shaped clean white flowers. Dark green compact foliage. Good as an accent or for mass planting. Best in well drained soils. P4332 #1 cont. \$6.50 | 30+ \$5.00\*

### Lychnis | Maltese Cross

### Lychnis arkwrightii 'Orange Gnome'

Orange Gnome Maltese Cross Zone 3-9 H 12-15" x W 10-12" May-June red orange Bright orange flowers with purple-bronze foliage. Attracts butterflies and hummingbirds. P4370 #1 cont. \$7.00 | 30+ \$5.50\*







**Queen Victoria Cardinal Flowe** 





Mini Gallery™ Pink Lupine





Mini Gallery™ Yellow L

Mini Gallery™ White Lupine









Balmy™ Rose Bee Balm

Balmy™ Purple Bee Balm



Bee You™ Bee-Free Bee Balm



Bee You™ Bee-Lieve Bee Balm



When the second second

Fireball Bee Balm

### Lysimachia | Loosestrife

Loosestrife is a large and varied group of perennials from around the northern hemisphere. They are easy to cultivate and tolerate a wide range of conditions – including shady sites and moist soils. These species are not the same as the invasive Purple Loosestrife.

### Lysimachia ciliata 'Firecracker'

### Firecracker Lysimachia O 💿

Zone 2-8 H 18-24" x W 16-20" June-July yellow A marvelous, clumping, dark burgundy-leafed addition for sun or shade. Foliage is contrasted by bright