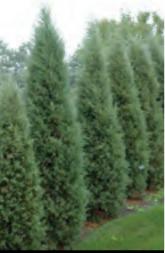

## Plants for Hedges/Screening Large (6' ft or larger) Listed smallest to tallest

### Evergreens:

Arborvitae: Technito Yellow Ribbon Highlight Sunkist Emerald Green Techny Skybound Degroot's Spire Holmstrup Dark Green Rushmore Pyramidal American Pillar Junipers: Blue Point Emerald Feather Medora Spartan Wichita Blue Blue Arrow Hetz Green Columnar Moonglow Sky High Sky Rocket Trautman Taylor