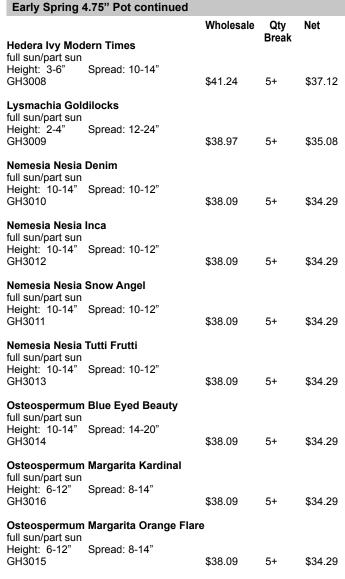

True Blue Pansy

Snapdragon Mix

Gertens Greenhouse Production: 651.239.1365

| Early Spring<br>4.75" Pot<br>10 Pots Per Tray<br>*Sold in full flats only. One variety, one color. |                |           |       |         | E                     |
|----------------------------------------------------------------------------------------------------|----------------|-----------|-------|---------|-----------------------|
|                                                                                                    | ,              | Wholesale | Qty   | Net     | ful<br>He             |
| Asparagus Feri                                                                                     | n Sprengeri    |           | Break |         | Gŀ                    |
| full sun/part sun<br>Height: 12-24"<br>GH3125                                                      | Spread: 10-14" | \$38.09   | 5+    | \$34.29 | Ly<br>ful<br>He       |
| Calendula Chee                                                                                     | ers Tangerine  |           |       |         | Gł                    |
| full sun/part sun<br>Height: 10-14"<br>GH5030                                                      | Spread: 13-16" | \$38.09   | 5+    | \$34.29 | Ne<br>ful<br>He<br>Gł |
| Calendula Chee<br>full sun/part sun                                                                | ers Yellow     |           |       |         |                       |
| Height: 10-14"<br>GH3478                                                                           | Spread: 13-16" | \$38.09   | 5+    | \$34.29 | Ne<br>ful<br>He<br>Gł |
| Diascia Darla R<br>full sun/part sun                                                               | ose            |           |       |         |                       |
| Height: 12-14"<br>GH3002                                                                           | Spread: 12-14" | \$41.24   | 5+    | \$37.12 | Ne<br>ful<br>He<br>Gł |
| Diascia Trinity S<br>full sun/part sun                                                             | Sunset         |           |       |         |                       |
| Height: 6-8"<br>GH3003                                                                             | Spread: 12-16" | \$41.24   | 5+    | \$37.12 | Ne<br>ful<br>He<br>Gł |
| Grass Juncus E<br>full sun/part sun                                                                | Big Twister    |           |       |         | 0:                    |
| Height: 18-24"<br>GH3865                                                                           |                | \$47.99   | 5+    | \$43.20 | ful<br>He<br>Gł       |
| Grass Juncus E<br>full sun/part sun                                                                | Blue Arrow     |           |       |         | Os                    |
| Height: 24-36"<br>GH3855                                                                           |                | \$47.99   | 5+    | \$43.20 | ful<br>He<br>Gł       |
| Hedera Ivy Gold<br>full sun/part sun                                                               |                |           |       |         | Os                    |
| Height: 3-6"<br>GH3007                                                                             | Spread: 10-14" | \$41.24   | 5+    | \$37.12 | ful<br>He<br>Gł       |