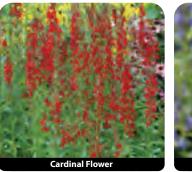

**Yew:** Nova Upright Japanese Upright Shrubs: Burning Bush Cotoneaster: Autumn Inferno Hedge

**Dogwood:** Cardinal Red Twigged

Honeysuckle: Honeyrose *Lilac:* Wedgewood Sensation Beauty of Moscow Charles Joy Monge Common Purple Common White