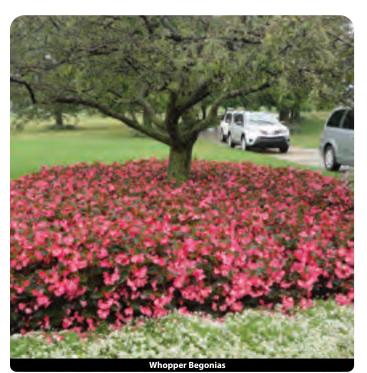

|                        |              |                |                                                                |           |       |         |
| full sun/part shade                                       |                        |              |                |                                                                |           |       |         |
| Height: 16-30" Spread: 14-24"<br>GH2809                   | \$26.84                | 10+          | \$24.16        |                                                                |           |       |         |
| GII2009                                                   | <b>⊅</b> ∠0.04         | 10+          | φ <b>24.10</b> |                                                                |           |       |         |



<image>

Gertens Greenhouse Production: 651.239.1365 Gertens Wholesale: 651.450.0277, email: wholesale@gertens.com, www.gertenswholesale.com \*Net Price - no further discounts apply.

Net

Qty

Break

Wholesale

| Annuals<br>6 Pac with Handle (306)<br>3 Pacs Per Tray<br>*Sold in full trays only. One variety | , one color. |
|------------------------------------------------------------------------------------------------|--------------|
|                                                                                                | Wholesale    |
| <b>Coleus Kong Red</b><br>part sun/full shade<br>Height: 18-20" Spread: 15-18"<br>GH2796       | \$25.19      |

| GH2796                                                                  |                   | \$25.19 | 10+ | \$22.68 |
|------