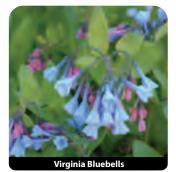

.00\*

### Rudbeckia fulgida

Orange Coneflower O H 24-30" x W 24-30" Zone 3-9 July-Sept vellow Mounded plants have orange-yellow petals and dark green foliage. Medium dry to moist soils. NR2135 3.5"/18Tray \$32.00 | 10+ \$25.00\*

### Rudbeckia hirta

Black-Eyed Susan O H 1-3' x W 18-24" Zone 3-8 June-Sept vellow Bright golden yellow daisies with dark cone centers. Self-sows onto open soil. Very adaptable as will grow in dry to moist soils. Biennial. NR2155 3.5"/18Tray \$32.00 | 10+ \$25.00\* NR2160 #1 cont. \$6.50 | 30+ \$5.00\*

### Rudbeckia subtomentosa

Sweet Black-Eyed Susan  $\bigcirc$  ④Zone 4-8 H 4-6' x W 2-3' Aug-Oct vellow Luxuriant deep green foliage and butter-yellow blooms with shimmering redbrown centers. Medium to moist soils. NR2205 3.5"/18Tray \$32.00 | 10+ \$25.00\*













Prairie Phlo









Black-Eyed Susan









Showy Goldenrod





White Trillium



Hoary Vervain





**Golden Alexanders** 

### Silphium terebinthinaceum Prairie Dock O

Zone 4-8 H 5-10' x W 2-3' yellow July-Sept Small, sunflower-like blooms appear on giant stalks. Huge basal leaves demand attention. Attracts birds. Medium to moist soils. NR2405 3.5"/18Tray \$40.00 | 10+ \$32.00\* NR2410 #1/7" cont. \$7.00 | 30+ \$5.50\*

### Solidago rigida (syn. Oligoneuron rigida) Stiff Goldenrod

H 2-3' x W 18-24" Zone 4-8 Aug-Oct vellow This plant produces clusters of yellow flowers atop of rough textured stems. Thrives in inhospitable soils. Dry to moist soils. NR2505 3.5"/18Tray \$32.00 | 10+ \$25.00\*

### Solidago speciosa

Showy Goldenrod H 2-4' x W 18-24" Zone 4-8 Aug-Oct yellow