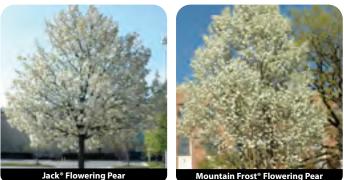

* T3263 #15 CLP cont. \$97.00 | 10+ \$77.00\* T3265 1.75" B&B \$250.00 | 10+ \$212.00\* T3270 2" B&B \$280.00 | 10+ \$238.00\* T3275 2.5" B&B \$310.00 | 10+ \$263.00\* T3277 3" B&B \$330.00 | 10+ \$280.00\* T3284 8' CLP B&B \$250.00 | 10+ \$212.00\* T3285 10' CLP B&B \$280.00 | 10+ \$238.00\*

### Populus tremuloides 'Klaus Select'

Summer Shimmer® Quaking Aspen O Zone 2-7 H 40-50' x W 15-20' Cultivar boasting larger, cleaner foliage and less suckering than native aspen. T3288 #15 cont. \$137.00 | 10+ \$109.00\* T3290 2" B&B \$280.00 | 10+ \$238.00\*





Siouxland Popla



Sentinel® Aspen



Quaking Aspen

Summer Shimmer® Quaking Asper



Prairie Gold<sup>®</sup> Asper



Purpleleaf Sand Cherry





Princess Kay Flowering Plum



Spring Wonder™ Flo



**Cleveland Select Flowering Pea** 



Jack® Flowering Pear

Prunus x cistena Purpleleaf Sand Cherry

Cherry, Plum

Zone 3-8 H 6-8' x W 6-8' The popular purpleleaf sand cherry offered here in tree form. Nice specimen for the small landscape. Consistently reddish purple leaves all season and small pink flowers in the spring. T3305 #10 TF cont. \$113.00 | 10+ \$90.00\*

### Prunus maackii

Prunus |

Amur Chokecherry O Zone 2-6 H 15-20' x W 20-25' Small tree bearing white flowers and small black fruits relished by birds. Beautiful, shiny, cinnamon-golden brown to dark red exfoliating bark. A simply beautiful plant for the winter landscape. T3320 #15 cont. \$100.00 | 10+ \$80.00\* T3321.3 2" B&B \$250.00 | 10+ \$212.00\*

### Prunus nigra 'Princess Kay'

Princess Kay Flowering Plum

Zone 2-6 H 12-15' x W 8-10' White, double flowe