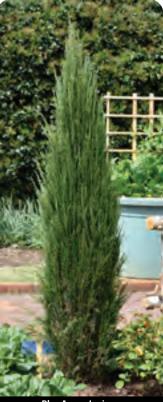

## Plants for Hedges/Screening Small to Medium (3' to 6' ft) Listed smallest to tallest

Evergreens: Arborvitea: Hertz Midget Golden Globe Mr. Bowling Ball

*Junpiers:* Sea of Gold Sea Green

**Yew:** Dark Green Spreading Tauton Dark Green Japanese

### Evergreens:

Arborvitae: Technito Yellow Ribbon Highlight Sunkist Emerald Green Techny Skybound Degroot's Spire Holmstrup Dark Green Rushmore Pyramidal American Pillar Junipers: Blue Point Emerald Feather Medora Spartan Wichita Blue Blue Arrow Hetz Green Columnar Moonglow Sky High Sky Rocket Trautman Taylor