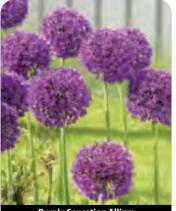

Gertens Greenhouse Production: 651.239.1365

| Early Spring 4.75" Sprouted Force                                                                    | d Bulb Pots | s contir     | nued    |
|------------------------------------------------------------------------------------------------------|-------------|--------------|---------|
| Tulip Strong Gold-Yellow                                                                             | Wholesale   | Qty<br>Break | Net     |
| full sun/part shade<br>Height: 16-18" 3 bulbs/pot<br>GH412B                                          | \$38.96     | +4           | \$35.07 |
| Early Spring<br>6" Sprouted Forced Bulb<br>6 Pots Per Tray<br>*Sold in full trays only. One variety, |             |              |         |
| Allium Giganteum-Purple<br>full sun/part shade<br>Height: 36-48" 1 bulb/pot<br>GH651B                | \$38.60     | +4           | \$38.92 |
| Allium Gladiator-Purple<br>full sun/part shade<br>Height: 36-40" 3 bulb/pot<br>GH627B                | \$38.60     | +4           | \$38.92 |
| Allium Mount Everest - White<br>full sun/part shade<br>Height: 36-40" 3 bulbs/pot<br>GH629B          | \$38.60     | +4           | \$38.92 |
| Allium Purple Sensations-Purple<br>full sun/part shade<br>Height: 28-32" 5 bulbs/pot<br>GH601B       | \$38.60     | +4           | \$38.92 |
| Daffodil Brackenhurst-Yellow/Orange<br>full sun/part shade<br>Height: 16-20" 5 bulbs/pot<br>GH622B   | \$32.85     | +4           | \$33.12 |
| Daffodil Bridal Crown-White<br>full sun/part shade<br>Height: 14-16" 5 bulbs/pot<br>GH619B           | \$32.85     | +4           | \$33.12 |
| Daffodil Dutch Master-Yellow<br>full sun/part shade<br>Height: 14-16" 5 bulbs/pot<br>GH603B          | \$32.85     | +4           | \$33.12 |
| Daffodil Ice Follies-White/Yellow<br>full sun/part shade<br>Height: 12-14" 5 bulbs/pot<br>GH604B     | \$32.85     | +4           | \$33.12 |
| Daffodil Mount Hood-White<br>full sun/part shade<br>Height: 14-16" 5 bulbs/pot<br>GH605B             | \$32.85     | +4           | \$33.12 |
| Daffodil Pink Charm-White/Pink<br>full sun/part shade<br>Height: 12-14" 5 bulbs/pot<br>GH631B        | \$32.85     | +4           | \$33.12 |
| <b>Hyacinth Mixed</b><br>full sun/part shade<br>Height: 10-12" 4 bulbs/pot<br>GH650B                 | \$32.85     | +4           | \$35.68 |
| Hyacinth-Blue<br>full sun/part shade<br>Height: 10-12" 4 bulbs/pot<br>GH608B                         | \$32.85     | +4           | \$35.68 |

**Purple Sensation Allium** 

**Pink Impression Tulip** 

| Early Spring                                                |                 |              |                  | Early Spring 6 Pac with Handle (                                                            | 306) continue    | d            |                |
|-------------------------------------------------------------|-----------------|--------------|------------------|---------------------------------------------------------------------------------------------|------------------|--------------|----------------|
| 6 Pac with Handle (306)                                     |                 |              |                  |                                                                                             | Wholesale        | Qty<br>Break | Net            |
| 3 Pacs Per Tray<br>*Sold in full flats only. One variety,   | one color.      |              |                  | Pansy Delta Premium Red With Blo<br>full sun/part shade                                     | tch              | Dreak        |                |
|                                                             | Wholesale       | Qty<br>Break | Net              | Height: 4-6" Spread: 6-8"<br>GH8065                                                         | ¢25 10           | 10+          | ¢00 60         |
| Alyssum White                                               |                 | Break        |                  |                                                                                             | \$25.19          | 10+          | \$22.68        |
| full sun/part sun<br>Height: 6-10" Spread: 12-14"<br>GH2704 | \$22.09         | 10+          | \$19.88          | Pansy Delta Premium True Blue<br>full sun/part shade<br>Height: 4-6" Spread: 6-8"<br>GH8056 | \$25.19          | 10+          | \$22.68        |
| Dianthus Diabunda Purple                                    |                 |              |                  | Snapdragon Dwarf Mix                                                                        | ,                |              | ,              |
| full sun<br>Height: 8-10" Spread: 8-10"<br>GH2710           | \$25.19         | 10+          | \$22.68          | full sun/part shade<br>Height: 7-8" Spread: 5-7"<br>GH2740                                  | \$25.19          | 10+          | \$22.68        |
| Dianthus Diabunda Red                                       |                 |              |                  |                                                                                             | φ20.19           | 101          | ΨΖΖ.00         |
| full sun<br>Height: 8-10" Spread: 8-10"                     |                 |              |                  | Snapdragon Dwarf Orange<br>full sun/part shade                                              |                  |              |                |
| GH2750                                                      | \$25.19         | 10+          | \$22.68          | Height: 7-8" Spread: 5-7"<br>GH2752                                                         | \$25.19          | 10+          | \$22.68        |
| Dianthus Diabunda Rose<br>full sun                          |                 |              |                  | Snapdragon Dwarf Rose                                                                       |                  |              |                |
| Height: 8-10" Spread: 8-10"<br>GH2751                       | \$25.19         | 10+          | \$22.68          | full sun/part shade<br>Height: 7-8" Spread: 5-7"<br>GH2753                                  | \$25.19          | 10+          | \$22.68        |
| Kale Osaka Mix                                              |                 |              |                  | Snapdragon Dwarf Yellow                                                                     | +                |              | <b>,</b>       |
| full sun/part sun<br>Height: 4-6" Spread: 6-8"              |                 |              |                  | full sun/part shade<br>Height: 7-8" Spread: 5-7"                                            |                  |              |                |
| GH2720                                                      | \$25.19         | 10+          | \$22.68          | GH2754                                                                                      | \$25.19          | 10+          | \$22.68        |
| Pansy Gertens Custom Mix<br>full sun/part shade             |                 |              |                  | Viola Penny Denim Jump Up                                                                   |                  |              |                |
| Height: 4-6" Spread: 6-8"<br>GH8040                         | \$25.19         | 10+          | \$22.68          | full sun/part sun<br>Height: 4-6" Spread: 4-6"                                              |                  |              |                |
| Pansy Delta Premium Neon Violet                             | φ <u>2</u> 0.10 | 10           | \$ <b>22</b> .00 | GH2755                                                                                      | \$25.19          | 10+          | \$22.68        |
| full sun/part shade                                         |                 |              |                  | Viola Penny Orange Jump Up<br>full sun/part sun                                             |                  |              |                |
| Height: 4-6" Spread: 6-8"<br>GH8035                         | \$25.19         | 10+          | \$22.68          | Height: 4-6" Spread: 4-6"<br>GH2756                                                         | \$25.19          | 10+          | \$22.68        |
| Pansy Delta Premium Pure Orange                             |                 |              |                  | Viola Penny Violet Tiger Face                                                               | \$ <b>2</b> 0.10 | 10           | <b>\$22.00</b> |
| full sun/part shade<br>Height: 4-6" Spread: 6-8"            |                 |              |                  | full sun/part sun                                                                           |                  |              |                |
| GH8045                                                      | \$25.19         | 10+          | \$22.68          | Height: 4-6" Spread: 4-6"<br>GH2757                                                         | \$25.19          | 10+          | \$22.68        |
| Pansy Delta Premium Pure White<br>full sun/part shade       |                 |              |                  | Viola Penny Yellow Jump Up                                                                  |                  |              |                |
| Height: 4-6" Spread: 6-8"                                   | ¢05 40          | 10           | ¢00.00           | full sun/part sun<br>Height: 4-6"  Spread: 4-6"                                             |                  |              |                |
| GH8054                                                      | \$25.19         | 10+          | \$22.68          | GH2758                                                                                      | \$25.19          | 10+          | \$22.68        |
| Pansy Delta Premium Pure Yellow<br>full sun/part shade      |                 |              |                  |                                                                                             |                  |              |                |
| Height: 4-6" Spread: 6-8"<br>GH8050                         | \$25.19         | 10+          | \$22.68          | and set in the set of                                                                       | 6.68             | 20           | 200            |