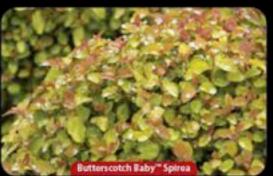

heterolepis

Prairie Dropseed O • Zone 3-8 H 2-3' x W 2-3' Late Summer-Fall tan Luxurious mounds of arching, hair-like foliage growing in a neat clump. Fantastic fall color and edible, nutritious seeds. Combines well with natives such as Butterfly Weed and Black-Eyed Susan. NR4055 3.5"/18TRAY cont. \$32.00 | 10+ \$25.00\* G0720 #1 cont. \$6.50 | 30+ \$5.00\*





Cherry-Go-Round<sup>™</sup> Hydrangea First Editions<sup>®</sup> Little Hottie<sup>™</sup> Hydrangea Little Lime Punch<sup>™</sup> Panicle Hydrangea Torch<sup>™</sup> Hydrangea Pink Dynamo''' Hydrangea Darkstar'' Ninebark **Black Tower Elderberry** 

Lil'Flirt Spirea Little Spark® Spirea Butterscotch Baby™ Spirea First Editions® Pinktini™ Lilac Arrowwood Viburnum Coco Chill Weigela





**Coco Chill Weigel** 

ns" Little H









| Common Name      | Latin Name     |
|------------------|----------------|
| Arrowwood        | Viburnum       |
| Ash Leaf Spirea  | Sorbaria       |
| Azalea           | Rhododendron   |
| Barberry         | Berberis       |
| Boxwood          | Buxus          |
| Burning Bush     | Euonymus       |
| Bush Honeysuckle | Diervilla      |
| Buttonbush       | Cephalanthus   |
| Chokeberry       | Aronia         |
| Coralberry       | Symphoricarpos |
| Cotoneaster      | Cotoneaster    |
| Cranberrybush    | Viburnum       |
| Currant          | Ribes          |
| Dogwood          | Cornus         |
| Elderberry       | Sambucus       |

# **Shrub Cross Reference**

| Common Name      | Latin Name   |  |
|------------------|--------------|--|
| False Spirea     | Sorbaria     |  |
| Flo