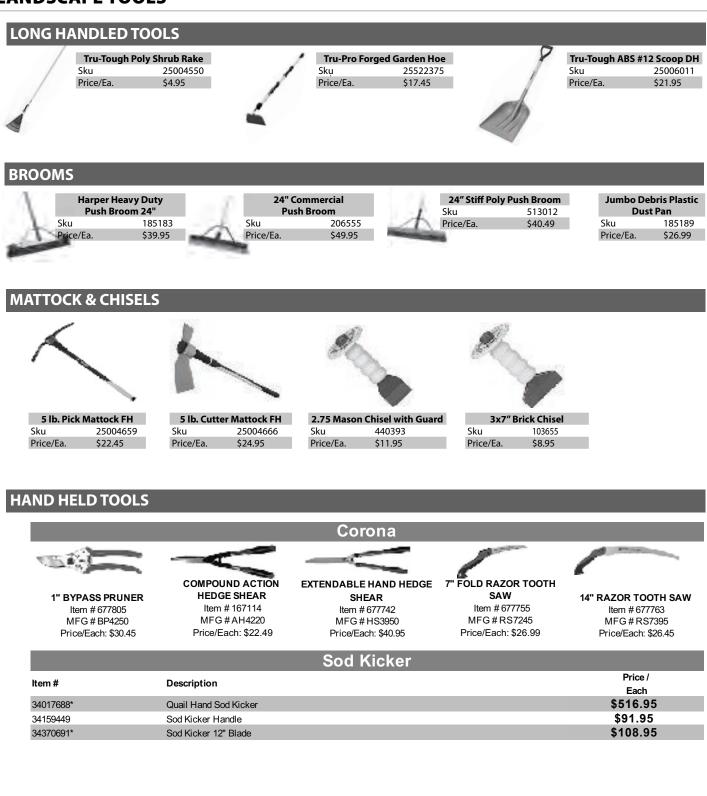

| Edging, Fabric & NDS Drainage         | 338-343 |
|---------------------------------------|---------|
| Erosion Control Blankets              | 339     |
| Vinyl Edging                          | 342     |
| Concrete Edging                       | 342     |
| Hay Straw, Silt Fence & Sediment Logs | 339     |
| Landscape Fabric & Poly               | 338     |
| Steel Landscape Edging                | 340     |
| Permaloc CleanLine & Aluminum         | 341     |
| NDS Drainage Systems                  | 343     |
| Landscape Lighting                    | 314     |
| Kichler, Cast & FXLuminaire           | 314     |
| Landscape Tools                       | 361-367 |
| Shovels & Hand Tools                  | 361-362 |
| Brooms                                | 362     |
| Mattock & Chisels                     | 362     |
| Hand held tools                       | 362-363 |
| Miscellaneous Tools                   | 364     |
| Wheelbarrows & Ballcarts              | 365     |
| Spreaders                             | 365     |
| Marking Paint                         | 366     |
| Planters                              | 367     |
| Saws & Saw Blades                     | 368     |
| Gertens Rental                        | 369-380 |
| Gertens Rental Policies               | 380     |
| Construction Equipment                | 372-375 |
| Dingo Attachments                     | 378-379 |
| Lawn and Garden                       | 369-371 |
|                                       |         |