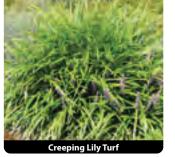

H 14-16" x W 10-14" May-June yellow Early blooming, pea-shaped solid yellow flowers. Dark green compact foliage. Good as an accent or for mass planting. Best in well drained soils. P4330 #1 cont. \$6.50 | 30+ \$5.00\*

### Lupinus polyphyllus 'Mini Gallery White'

<u>Mini Gallery™ White Lupine</u> ○ ● H 14-16" x W 10-14" Zone 4-8 May-June white Early blooming pea-shaped clean white flowers. Dark green compact foliage. Good as an accent or for mass planting. Best in well drained soils. P4332 #1 cont. \$6.50 | 30+ \$5.00\*

### Lychnis | Maltese Cross

### Lychnis arkwrightii 'Orange Gnome'

Orange Gnome Maltese Cross Zone 3-9 H 12-15" x W 10-12" May-June red orange Bright orange flowers with purple-bronze foliage. Attracts butterflies and hummingbirds. P4370 #1 cont. \$7.00 | 30+ \$5.50\*







**Queen Victoria Cardinal Flowe** 





Mini Gallery™ Pink Lupine





Mini Gallery™ Yellow L

Mini Gallery™ White Lupine









Balmy™ Rose Bee Balm

Balmy™ Purple Bee Balm



Bee You™ Bee-Free Bee Balm



Bee You™ Bee-Lieve Bee Balm



When the second second

Fireball Bee Balm

### Lysimachia | Loosestrife

Loosestrife is a large and varied group of perennials from around the northern hemisphere. They are easy to cultivate and tolerate a wide range of conditions – including shady sites and moist soils. These species are not the same as the invasive Purple Loosestrife.

### Lysimachia ciliata 'Firecracker'

### Firecracker Lysimachia O 💿

Zone 2-8 H 18-24" x W 16-20" June-July yellow A marvelous, clumping, dark burgundy-leafed addition for sun or shade. Foliage is contrasted by br