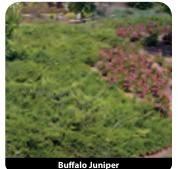

3.00\* E0642 #2 cont. \$21.00 | 25+ \$17.00\* E0650 #5 cont. \$32.00 | 25+ \$25.00\*

### Juniperus horizontalis 'Wiltonii'

Wilton Blue Rug Juniper Zone 3-7 H 4-6" x W 3-5' Bright silver-blue foliage on dense, trailing branches; mat forming. Purple tint in winter. E0700 #2 cont. \$21.00 | 25+ \$17.00\* E0710 #5 cont. \$32.00 | 25+ \$25.00\* E0712 #10 STD cont. \$160.00 | 10+ \$136.00\*

# Juniperus procumbens 'Nana'

Dwarf Japanese Garden Juniper Zone 4-8 H 10-12" x W 3-5' Dwarf creeping plant. Lovely blue-green groundcover. Provides an unusual texture to foundation plantings. E0720 #2 cont. \$21.00 | 25+ \$17.00\* E0730 #5 cont. \$32.00 | 25+ \$25.00\* E0732 #10 STD cont. \$160.00 | 10+ \$136.00\*











Blue Chip Junipe







Wilton Blue Rug Junipe

arf Japanese Garden Juni











Scandia Juniper





Moonalow Junipe



Wichita Blue Juniper

## Juniperus sabina 'Arcadia'

Arcadia Juniper O Zone 3-7 H 15-18" x W 3-5' Semi-spreading habit full of rich green foliage with a lacy texture. E0788AP #2 cont. \$21.00 | 25+ \$16.00\* E0790AP #5 cont. \$32.00 | 25+ \$25.00\*

### Juniperus sabina 'Blue Forest'

Blue Forest Juniper Zone 4-8 H 8-12" x W 3-4' Short, ascending branches form a small blue forest. Use in rock gardens or as a groundcover. E0798AP #2 cont. \$21.00 | 25+ \$16.00\* E0800 #5 cont. \$32.00 | 25+ \$25.00\*

# Juniperus sabina 'Broadmoor'

Broadmoor Juniper Zone 3-7 H 12-18" x W 3-5 Hardy, spreading juniper with good green color on a dense, low mounding form E0805 #2 cont. \$21.00 | 25+ \$16.00\* E0810 #5 cont. \$32.00 | 25+ \$25.00\*

### Juniperus sabi