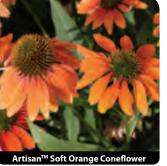

.00 | 30+ \$6.00\*

#### Echinacea 'PAS1308374'

Artisan<sup>™</sup> Soft Orange Coneflower ○ ● Zone 4-9 H 24-28" x W 18-24" July-Sept orange A seed propagated hybrid cultivar that produces bright orange flowers on well branched plants. Flowers lighten to soft orange as they age P1762 #1 cont. \$8.00 | 30+ \$6.00\* NEW! AVAIL 5/15

#### Echinacea 'Cheyenne Spirit'

<u>Cheyenne Spirit Coneflower</u> ○ ●

Zone 4-9 H 22-30" x W 18-24" July-Sept white to red A seed propagated cultivar that produces flowers in a range of colors from white to yellow to orange and red. Heights vary between individual plants and flower colors. Well branched plants produce an abundance of flowers. One color per pot.

P1767 #1 cont. \$6.50 | 30+ \$5.00\*









**Bleeding Heart** 





Dalmation Purple Foxgl







irit Coneflo







Double Scoop™ Cranberry Coneflower





Double Scoop<sup>™</sup> Raspberry Coneflowe



Glowing Dream Co







Double Scoop™ Mandarin Coneflo



Firebird Coneflowe



Kismet<sup>®</sup> Intense Orange Coneflow



#### Echinacea 'TNECHDSW'

Dark Shadows<sup>™</sup> Wicked Coneflower PPAF ○ H 12-16" x W 12-16" Zone 4-9 July-Sept pink Bright, watermelon pink flowers complemented superbly by dark chocolate brown cones and stems. The upright, dense habit displays the beautiful flowers perfectly. P1768 #1 cont. \$12.00 | 30+ \$9.00\*

Echinacea 'Balscblum' Double Scoop™ Bubble Gum Coneflower PP23,103 ○ ● Zone 4-9 H 22-26" x W 18-24" July-Sept pink Hardy, well branched plants produce abundant beautiful pink double blooms. Semi-compact plant habit. P1837 #1 cont. \$10.00 | 3