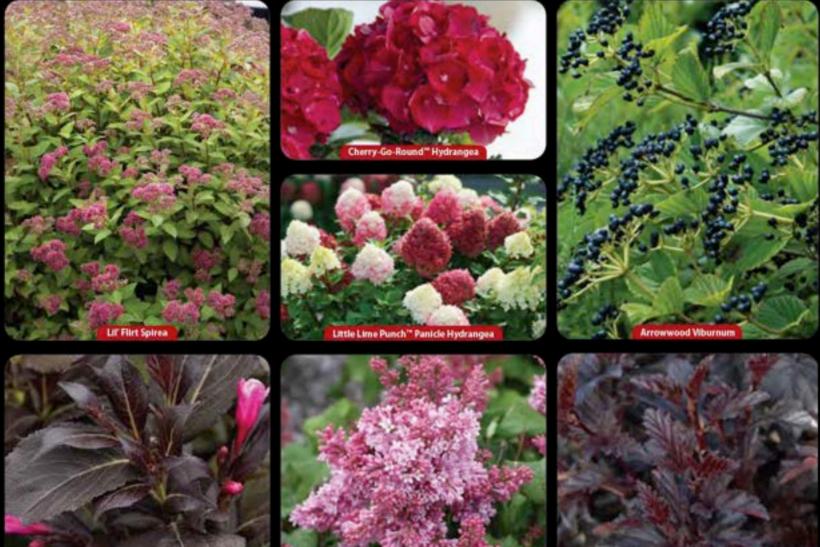

## Chockberrry:

Iroguois Beauty Autmun Magic Glossy Black Viking Black Dogwood: Baton Rouge Firedance Garden Glow Arctic Fire Alleman's Compact Isanti Ivory Halo Bud's Yellow

Forsythia: Northern Gold

Hydrangea: Annabelle Little Lime Incrediball Little Quickfire Strawberry Sundae Vanilla Strawberry Limelight Qucikfire *Lilac:* Baby Kim Dwarf Korean Miss Kim

Ninebark:

Little Devil Tiny Wine Dart's Gold Amber Jubilee Ginger Wine Summer wine

**Potentilla:** Abbotswood Bellla Bellissima Bella Sol Citrus Tart Dakota Sunspot

Goldfinger

Marmalade

Pink Beauty

Mango Tango

McKay's White

Renaissance *Viburnum Arrowwwood:* All That Glitter All That Glows Mohican Blue Muffin Compact European

> Willow: Dwarf Blue Arcttic

Serviceberry: Standing Ovation

Viburnum:

Compact American Arrowwood Red Feather Red Wing American Wentworth Common Snowball