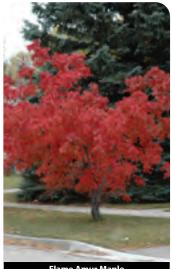

full sun Height: 12-14" Spread: 10-12" GH2791 \$25.19

10+

\$22.68

Easy Wave Burgundy Star Petunia

Lasy wave burguit

Gertens Greenhouse Production: 651.239.1365

Gertens Wholesale: 651.450.0277, email: wholesale@gertens.com, www.gertenswholesale.com \*Net Price - no further discounts apply.

## Annuals

4" Round Pot 10 Pots Per Tray \*Sold in full trays only. One variety, one color.

|                                                                 |                | Wholesale | Qty<br>Break | Net     |
|-----------------------------------------------------------------|----------------|-----------|--------------|---------|
| Spike Dracaena<br>full sun/part sun<br>Height: 24-36"<br>GH2815 | Spread: 15-18" | \$37.48   | 5+           | \$33.74 |
| Vinca Vine Maculata                                             |                |           |              |         |
| full sun/part sun<br>Height: 3-6"<br>GH3215                     | Spread: 10-14" | \$37.48   | 5+           | \$33.74 |
| Vinca Vine Variegated                                           |                |           |              |         |
| full sun/part sun<br>Height: 3-6"<br>GH3220                     | Spread: 8-12"  | \$37.48   | 5+           | \$33.74 |

| Annuals<br>4.33" Round Pot<br>8 Pots Per Tray<br>*Sold in full trays only. One variety,        | one color. |    |         |
|------------------------------------------------------------------------------------------------|------------|----|---------|
| <b>Begonia Rieger Orange</b><br>part sun/full shade<br>Height: 10-16" Spread: 10-14"<br>GH3225 | \$33.00    | 5+ | \$29.70 |
| <b>Begonia Rieger Pink</b><br>part sun/full shade<br>Height: 10-16" Spread: 10-14"<br>GH3230   | \$33.00    | 5+ | \$29.70 |
| <b>Begonia Rieger Red</b><br>part sun/full shade<br>Height: 10-16" Spread: 10-14"<br>GH3235    | \$33.00    | 5+ | \$29.70 |
| <b>Begonia Rieger Yellow</b><br>part sun/full shade<br>Height: 10-16" Spread: 10-14"<br>GH3240 | \$33.00    | 5+ | \$29.70 |

**Rieger Red Begonia** 

Annuals 4.75" Round Pot 10 Pots Per Tray \*Sold in full trays only. One variety, one color.

| "Sold in full trays only. One variety, one color.  |                      |                                            |              |                             |
|----------------------------------------------------|----------------------|--------------------------------------------|--------------|-----------------------------|
|                                                    |                      | Wholesale                                  | Qty<br>Break | Net                         |
| Angelonia Ange<br>full sun/part shad               |                      |                                            |              |                             |
| Height: 12-16"<br>GH3256                           | Spread: 10-12"       | \$38.09                                    | 5+           | \$34.29                     |
| Angelonia Arch                                     | angel Dark Rose      |                                            |              |                             |
| full sun/part shad                                 | e                    |                                            |              |                             |
| Height: 12-14"<br>GH3258                           | Spread: 10-12"       | \$38.09                                    | 5+           | \$34.29                     |
| Angelonia Archa                                    |                      |                                            |              |                             |
| full sun/part shad                                 |                      |                                            |              |                             |
| Height: 12-14"<br>GH3262                           | Spread: 10-12"       | \$38.09                                    | 5+           | \$34.29                     |
|                                                    | a Big Bicolor Purple |                                            |              |                             |
| full sun/part shad                                 |                      |                                            |              |                             |
| Height: 12-16"<br>GH3270                           | Spread: 12-14"       | \$38.09                                    | 5+           | \$34.29                     |
|                                                    |                      | <i><b><i>v</i></b><i>vvvvvvvvvvvvv</i></i> | U U          | <i>vo</i> <u>-</u> <i>o</i> |
| Angelonia Aloni<br>full sun/part shad              |                      |                                            |              |                             |
| Height: 12-16"                                     |                      |                                            |              |                             |
| GH3260                                             | ·                    | \$38.09                                    | 5+           | \$34.29                     |
| Argyranthemum Yellow                               |                      |                                            |              |                             |
| full sun/part shad                                 |                      |                                            |              |                             |
| Height: 16-22"<br>GH3570                           | Spread: 12-20"       | \$41.24                                    | 5+           | \$37.12                     |
|                                                    |                      | ψ+1.24                                     | 51           | ψ07.12                      |
| Artemesia Parfum D'Ethiopia<br>full sun/part shade |                      |                                            |              |                             |
| Height: 18-36"                                     |                      |                                            |              |                             |
| GH3130                                             |                      | \$46.90                                    | 5+           | \$42.21                     |
| Asparagus Fern Sprengeri                           |                      |                                            |              |                             |
| full sun/part sun                                  | Careed: 10, 14"      |                                            |              |                             |
| Height: 12-24"<br>GH3125                           | Spread: 10-14"       | \$38.09                                    | 5+           | \$34.29                     |
|                                                    | -                    | ,                                          |              | ,                           |
| Bacopa Gulliver Blue<br>full sun/part shade        |                      |                                            |              |                             |
| Height: 4-6"                                       | Spread: 12-14"       |                                            |              |                             |
| GH3288                                             |                      | \$38.09                                    | 5+           | \$34.29                     |
|                                                    |                      |                                            |              |                             |

Gulliver Blue Bacop

Gertens Greenhouse Production: 651.239.1365

| 4.75 Round Po                                           | ot continued         |                    |              |                  |
|---------------------------------------------------------|----------------------|--------------------|--------------|------------------|
|                                                         |                      | Wholesale          | Qty<br>Break | Net              |
| Bacopa White                                            | •                    |                    |              |                  |
| full sun/part shad<br>Height: 4-6"<br>GH3285            | Spread: 12-14"       | \$38.09            | 5+           | \$34.29          |
| 0110200                                                 |                      | <b>\$00.00</b>     | 0            | φ01.20           |
| Begonia Big G/L<br>full sun/full shade                  |                      |                    |              |                  |
| Height: 12-18"                                          | ;<br>Spread: 12-15"  |                    |              |                  |
| GH3300                                                  |                      | \$38.09            | 5+           | \$34.29          |
| Begonia Bossa                                           | Nova Papava          |                    |              |                  |
| full sun/full shade                                     |                      |                    |              |                  |
| Height: 12-16"<br>GH3568                                | Spread: 16-20"       | ¢44.04             | E I          | ¢07.40           |
| GH3300                                                  |                      | \$41.24            | 5+           | \$37.12          |
| Begonia Bossa                                           |                      |                    |              |                  |
| full sun/full shade<br>Height: 12-16"                   | e<br>Spread: 16-20"  |                    |              |                  |
| GH3302                                                  |                      | \$41.24            | 5+           | \$37.12          |
| Rogonia Rossa                                           | Nova Posso           |                    |              |                  |
| Begonia Bossa<br>full sun/full shade                    |                      |                    |              |                  |
| Height: 12-16"                                          | Spread: 16-20"       | <b>•</b> · · · • · | _            | <b>A A T A A</b> |
| GH5057                                                  |                      | \$41.24            | 5+           | \$37.12          |
| Begonia Dragon                                          |                      |                    |              |                  |
| full sun/full shade<br>Height: 12-15"                   | e<br>Spread: 15-18"  |                    |              |                  |
| GH3360                                                  | Spreau. 15-16        | \$38.09            | 5+           | \$34.29          |
|                                                         |                      |                    |              |                  |
| Begonia Grypho<br>full sun/full shade                   |                      |                    |              |                  |
| Height: 14-16"                                          |                      |                    |              |                  |
| GH3351                                                  |                      | \$46.90            | 5+           | \$42.21          |
| Begonia l'conia                                         | First Kiss           |                    |              |                  |
| part sun/full shad                                      | e                    |                    |              |                  |
| Height: 10-12"<br>GH3385                                | Spread: 8-10"        | \$46.90            | 5+           | \$42.21          |
|                                                         |                      | φ10.00             | 0            | Ψ.Ξ.Ξ.           |
| Begonia l'conia<br>part sun/full shad                   |                      |                    |              |                  |
| Height: 10-12"                                          | Spread: 8-10"        |                    |              |                  |
| GH5018                                                  |                      | \$46.90            | 5+           | \$42.21          |
| Begonia l'conia                                         | Peachy Keen          |                    |              |                  |
| part sun/full shad                                      | e                    |                    |              |                  |
| Height: 10-12"<br>GH5025                                | Spread: 8-10"        | \$46.90            | 5+           | \$42.21          |
|                                                         |                      |                    | -            | •                |
| Begonia l'conia<br>part sun/full shad                   | Portofino Hot Coral  |                    |              |                  |
| Height: 10-12"                                          | Spread: 8-10"        |                    |              |                  |
| GH3352                                                  |                      | \$46.90            | 5+           | \$42.21          |
| Begonia l'conia                                         | Portofino Hot Orange |                    |              |                  |
| part sun/full shad                                      | e                    |                    |              |                  |
| Height: 10-12"<br>GH3356                                | Spread: 8-10"        | \$46.90            | 5+           | \$42.21          |
|                                                         |                      | +                  | -            | •                |
| Begonia l'conia Portofino Yellow<br>part sun/full shade |                      |                    |              |                  |
| •                                                       | Spread: 8-10"        |                    |              |                  |
| GH3350                                                  |                      | \$46.90            | 5+           | \$42.21          |
| Begonia Nonstop Orange                                  |                      |                    |              |                  |
| part sun/full shad                                      | e                    |                    |              |                  |
| Height: 8-12"<br>GH3392                                 | Spread: 12-16"       | \$38.09            | 5+           | \$34.29          |
|                                                         |                      | ,                  | -            |                  |
| Begonia Nonstop Pink<br>part sun/full shade             |                      |                    |              |                  |
| Height: 8-12"                                           | Spread: 12-16"       |                    |              |                  |
| GH3375                                                  |                      | \$38.09            | 5+           | \$34.29          |
|                                                         |                      |                    |              |                  |