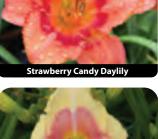

ck Forest Cake Coral Bells PPAF  $\bigcirc$  ④Zone 4-9 H 6-8" x W 10-14" June-July red Dark, smooth foliage with a tidy, medium-sized plant habit that produces cherry red flowers. P2848 #1 cont. \$9.00 | 30+ \$7.00\*

#### Heuchera 'Black Taffeta'

Black Taffeta Coral Bells PP26,162 O O H 10-14" x W 14-18" Zone 4-9 June-July light pink The glossy black foliage is heavily ruffled on this vigorous variety. Good hardiness and reliability. P2855 #1 cont. \$9.00 | 30+ \$7.00\*

#### Heuchera 'Cajun Fire'

# Cajun Fire Coral Bells PP24,150 O O

H 10-14" x W 14-18" Zone 4-9 June-July white A very attractive cultivar with deep maroon foliage and red new growth, giving it the appearance of the glowing heart of a burning ember. P2867 #1 cont. \$9.00 | 30+ \$7.00\*







Stella Supreme Daylily









Returns Davli



thie Coral Bells





Black Forest Cake Coral Bell





Champagne Coral Bells





Delta Dawn Coral Bells



Purple Coral Bells



Georgia Peach Coral Bells





Gra Black Coral Bells

### Heuchera 'TNHEUCHA'

# 

H 10-12" x W 12-16" Zone 4-9 June-July light pink Champagne gold foliage is accented by the peachy red new growth and contrasting maroon flower stems. Free flowering to attract plenty of pollinators. P2875 #1 cont. \$9.00 | 30+ \$7.00\*

#### Heuchera 'Fire Alarm'

## Fire Alarm Coral Bells PP24,525 O

Zone 4-9 H 8-10" x W 12-16" June-July light pink A stunning, vigorous cultivar with thick, leathery leaves. Amazing red leaves darken as the growing season progresses. Light pink flowers in midsummer. P2898 #1 cont. \$9.00 | 30+ \$7.00\*

#### Heuchera 'Delta D