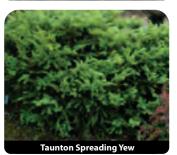

## Plants for Hedges/Screening Small to Medium (3' to 6' ft) Listed smallest to tallest

Evergreens: Arborvitea: Hertz Midget Golden Globe Mr. Bowling Ball

*Junpiers:* Sea of Gold Sea Green

**Yew:** Dark Green Spreading Tauton Dark Green Japanese