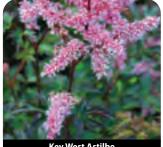

6.00\*

## Astilbe japonica 'Elizabeth van Veen'

Elizabeth Van Veen Astilbe O ● H 20-24" x W 18-24" Zone 3-9 June-July raspberry Brilliant, raspberry red plumes bloom in summer atop red tinted, deep green foliage. P0678 #1 cont. \$8.00 | 30+ \$6.00\*

## Astilbe japonica 'Ellie'

Ellie Astilbe H 20-24" x W 18-24" June-July white Zone 4-9 Large, full white plumes are produced in striking contrast to the very dark green foliage. Early blooming. P0680 #1 cont. \$8.00 | 30+ \$6.00\*

## Astilbe japonica 'Montgomery'

Montgomery Astilbe Zone 4-9 H 18-22" x W 15-20" June-July dark red Very full, dark red pyramidal plumes on dark red stems. One of the best for flower display and early bloom. P0685 #1 cont. \$8.00 | 30+ \$6.00\*









n In Red Astilk

Vision In Pink Astilbe





















Short'N Sweet Fireberry Astilb

Key West Astilbe



**Ostrich Plume Astilbe** 



Younique™ Carmine Astilbe



Younique™ Lilac Asti



Younique<sup>™</sup> Cerise Astill



Younique<sup>™</sup> Pink Astilb

#### Astilbe japonica 'Red Sentinel' Red Sentinel Astilbe H 20-24" x W 15-20" Zone 4-9 June-July Upright, full, scarlet red plumes on mahogany red stems. Early season blooming.

P0690 #1 cont. \$8.00 | 30+ \$6.00\*

## Astilbe japonica 'Rheinland'

Rheinland Astilbe O

H 20-24" x W 18-24" June-July bright pink Zone 3-9 Bright pink, large dense flowers with bold foliage, very early, heavy bloomer. P0700 #1 cont. \$8.00 | 30+ \$6.00\*

deep red

## Astilbe simplicifolia 'Key West' Key West Astilbe PPAF 🔿 🗨

Zone 4-8 H 14-16" x W 16-20" June-Aug burgundy Dark burgundy foliage and carmine