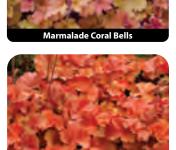

● Zone 3-9 H 8-10" x W 20-24" June-July white Black, rounded leaves form a medium large mound. Bred for increased cold tolerance and durability. Good disease resistance. P2923.4 #1 cont. \$9.00 | 30+ \$7.00\*

#### Heuchera 'TNHEUNEL'

Northern Exposure™ Lime Coral Bells PP29,162 ● Zone 3-9 H 14-18" x W 20-24" June-July red Lime green leaves hold their color all season long. Excellent cold tolerance produces a long lived landscape plant. Rusty red flowers. P2923.5 #1 cont. \$9.00 | 30+ \$7.00\*

#### Heuchera 'TNHEUNEP'

Northern Exposure™ Purple Coral Bells PP30,568 ○ ● H 10-12" x W 18-22" Zone 3-9 June-July pink Silvery purple rounded foliage with excellent cold tolerance and durability. Good disease resistance. P2923.6 #1 cont. \$9.00 | 30+ \$7.00\*





Lime Marmalade Coral Bells







Lime Ruffles Coral Bells





Northern Exposure<sup>™</sup> Black Coral Bells

Northern Exposure<sup>™</sup> Lime Coral Bell



Northern Exposure<sup>™</sup> Purple Coral Bells





™ Red Coral Bell











Paris Coral Bell







80

Pudding Coral Bells



#### Heuchera 'TNHEUNER'

## Northern Exposure™ Red Coral Bells PP29.420 ○ Zone 3-9 H 12-16" x W 18-22" June-July cream Dark red to burgundy leaves form a dense mound with excellent cold

tolerance. Cold tolerant, durable plants hold their color well. Good disease resistance. P2923.7 #1 cont. \$9.00 | 30+ \$7.00\*

#### Heuchera 'TNHEUNES'

Northern Exposure™ Silver Coral Bells PP29,632 ○

H 12-14" x W 14-18" Zone 4-9 June-July pink Forms a dense mound of burgundy silver foliage. Cold tolerant with good disease resistance. P2923.8