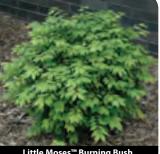

hugging habit from France. Excellent for mass plantings. Lemon yellow blooms in early spring. Needs adequate snow cover for consistent spring bloom. S1480 #2 cont. \$16.00 | 25+ \$12.00\*

#### Forsythia 'Northern Gold'

Northern Gold Forsythia O H 6-8' x W 5-7' Zone 3-8 Spring yellow An introduction from Canada featuring outstanding golden yellow flowers. Upright growth habit makes it a good choice for screening S1486 #2 cont. \$14.00 | 25+ \$11.00\* S1488 #5 cont. \$20.00 | 25+ \$16.00\*

# Forsythia x intermedia 'Mindor'

Show Off® Forsythia PP19,321 O • Zone 4-8 H 5-6' x W 5-6' Spring vellow Consistent, heavy producer of bright yellow spring flowers along the entire length of the branches. Medium sized selection with good vigor and branching.

S1491 #5 cont. \$28.00 | 25+ \$22.00\*





Little Moses<sup>™</sup> Burning Bush



Canadale Gold Euonymous







Gold Tide® Forsy





Northern Gold Forsythia

Off® Forsy



Show Off® Sugar Baby Forsythia



**Blue Shadow Fothergilla** 

Spring Glory Forsythia



Mount Airy Fothergilla





Common Witchhaze





Invincibelle Limetta® Hydrangea

### Forsythia 'Nimbus'

Show Off® Sugar Baby Forsythia PP23,838 〇 O Zone 4-8 H 18-30" x W 18-30" yellow Spring A very compact selection becomes a beacon of vellow in spring. The goldfinch yellow flowers smother the stems from top to bottom on this show stopping cultivar.

S1493 #2 cont. \$23.00 | 25+ \$18.00\*

#### Forsythia x intermedia 'Spring Glory'

Spring Glory Forsythia  $\bigcirc$  • Zone 4-8 H 6-8' x W 6-8' Spring pale yellow Heavy blooming, vigorous habit is covered with large,