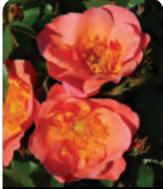

ith excellent disease resistance. RS1040 #2 cont. \$18.00 | 25+ \$14.00\*

# <u>Carefree Wonder™ AARS</u> O

H 2-3' x W 2-3' Zone 4-7 June-Sept pink w/cream reverse Bright pink blooms produced all season on this handsome, disease resistant shrub. Use for foundation, border, groundcover, or short hedge. RS1060 #2 cont. \$16.00 | 25+ \$12.00\*

### Easy Elegance® Champagne Wishes O

Zone 4-7 H 3-4' x W 3-4' June-Sept white Disease resistant foliage gives rise to soft apricot buds opening to ivory before passing to clear white. Unique, subtle fragrance. RS1064 #2 cont. \$18.00 | 25+ \$14.00\*

### <u>Champlain</u> O

H 3-4' x W 3-4' Zone 3-7 June-Sept medium red Dark red double flowers flourish all summer long on a cold hardy and disease resistant shrub RS1070 #2 cont. \$14.00 25+ \$11.00\*



Easy Elegance® All The Rage





Easy Elegance® Calypso



First Editions® Campfire

Carefree Wonder



Easy Elegance® Champagne Wishes





Cherry Frost



Coral Drift®





Knock Out® Double Red



Popcorn Drift®





Flower Carpet® Pink Supreme



Foxi Pavement



Grace N' Grit Red





Grace N' Grit Pink



Easy Elegance® High Voltag

### Cherry Frost™ PP31,286 ○

Zone 4-8 H 5-7' x W 3-4' June-Sept red A very hardy, large shrub or compact climbing rose bred near Duluth, MN. Disease resistant foliage that produces clusters of vibrant, red flowers throughout the season. Vigorous canes are hardy to hardy to -30! RS1080 #2 cont. \$20.00 | 25+ \$16.00\* RS1081 #3 cont. \$22.00 | 25+ \$17.00\*

### Knock Out® Double Red PP16,202

Zone 5-9 H 3-4' x W 3-4' June-Sept red Disease resistant, da