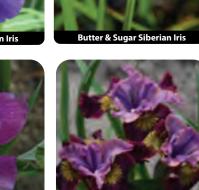

lemon yellow falls with smoky burgundy edges P3976 #1 cont. \$8.00 | 30+ \$6.00\* NEW! AVAIL 7/1

### Iris siberica 'Sky Wings'

Sky Wings Siberian Iris H 24-28" x W 18-24" Zone 3-9 June-July sky blue Light blue standards with slightly darker blue falls. A compact grower. P3978 #1 cont. \$7.00 | 30+ \$5.50\*

### Iris versicolor | Blue Flag Iris

### Iris versicolor

Blue Flag Iris ○ ● Zone 3-9 H 24-36" x W 18-24" June-July bluish purple Native iris with narrow, upright foliage and bluish-purple flowers in early summer. Excellent vertical effect. Tolerates saturated, boggy soils. NR1555 3.5"/18Tray \$50.00 | 10+ \$40.00\* P3984 #1 cont. \$7.00 | 30+ \$5.50'





aesar's Brother Siberian Iris





Lady Vanessa Siberian Iris





k Butterfly Solar Energy Siberian Iri



**Blue Flag Iris** 







Beacon Silver Lami



ancv Lamium





avance® Purple Lavender



Phenomenal<sup>™</sup> Lavender

Super Blue Lavende

### Lamium | Dead Nettle

This is a group of tough but attractive groundcovers with pretty, variegated foliage. It does well in deep shade and is 'deer-proof'. Must be kept watered during dry spells, this plant is best in moist, well-drained soil, shade or O. Also great in containers with annuals.

#### Lamium maculatum 'Beacon Silver'

Zone 3-8 H 4-8" x W 12-18" May-June lavender Silvery white leaves with a green margin and lavender pink flowers. Makes an excellent weed-smothering groundcover and also a good mask for dying bulb foliage.

P3993 4"/10Tray \$36.00 | 10+ \$28.00\*

### Lamium maculatum 'Purple Dragon'

Purple Dragon Lamium PP15,890 Zone 3-8 H 4-8" x W 1