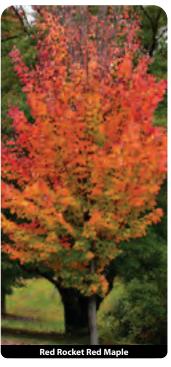

#### Kentucky Coffeetree: True North

Lilac: Ivory Silk Japanese Lilac Snow cap Snow Dance Summer Storm

Linden: American Sentry Boulevard Greenspire

**Maakia:** Amur Starburst Amur Maple: Fireball Matador Sienna Glen State Street Green Column Black Princeton Gold Royal Red Norway Columnar Norway Armstrong Gold Brandywine Burgundy Belle Red Rocket Scarlett Jewell Apollo