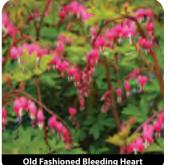

#### **PERENNIALS & GRASSES**

Ajuga Aralia Astilbe Bleeding Heart Blue Star (Amsonia) Bugbane Columbine Coral Bells False Forget-Me-Not Ferns Foxglove Ginger, Wild Goat's Beard Golden Forest Grass Globe Flower Ironwood Maple, Red Serviceberry Spruce, Black Spruce, White