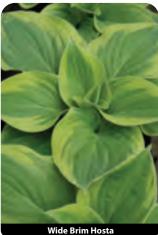

is ensata 'Variegata'

Variegated Japanese Iris O

H 24-28" x W 12-16" Zone 4-8 June-July purple A white and green variegated iris with gorgeous, royal purple flowers. Tolerant of very wet soils and an excellent accent near water edges. P3760 #1 cont. \$8.00 | 30+ \$6.00\*

# Iris germanica | Tall Bearded Iris

These showy, large-flowered Iris are the products of many crosses, which have resulted in a true rainbow of colors and color combinations. The spectacular blooms are produced in spring. Bearded Iris are easily grown in any average, well-drained soil in  $\bigcirc$ .

## Iris germanica 'Alpine Journey

Alpine Journey Bearded Iris O H 34-38" x W 18-24" Zone 4-9 May-June yellow/white A large bicolor with white standards and sunny yellow falls. P3765 #1/7" cont. \$11.00 | 30+ \$9.00\*









ter Snow Hosta





**Purity Candytuf** 





**Alpine Journey Bearded Iris** 



**Batik Bearded Iris** 



Breakers Bearded Iris



Immortality Bearded Iris



**Wission Ridge Bearded Iri** 



Peggy Sue Bearded Iris



90

**Beverly Sills Bearded Iri** 



Harvest of Memories Bearded Iris



Mariposa Autumn Bearded Iris











That's All Folks Bearded Iris

### Iris germanica 'Batik'

Batik Bearded Iris H 26-32" x W 12-18" Zone 3-9 May-June royal purple Royal purple flowers streaked white. Very distinctive with a tall habit and large flowers. P3768 #1/7" cont. \$11.00 | 30+ \$9.00\*

### Iris germanica 'Beverly Sills'

Beverly Sills Bearded Iris O H 30-36" x W 18-24" Zone 3-9 May-June light pink Very heavy bloomer with ruffled, coral pink petals and orange beards. Early mids