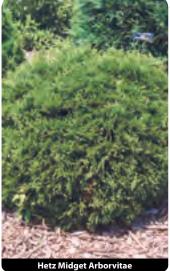

## Plants for Hedges/Screening Small to Medium (3' to 6' ft) Listed smallest to tallest

Evergreens: Arborvitea: Hertz Midget Golden Globe Mr. Bowling Ball

*Junpiers:* Sea of Gold Sea Green

**Yew:** Dark Green Spreading Tauton Dark Green Japanese