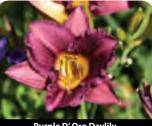

P2685 #1 cont. \$10.00 | 30+ \$8.00\*

#### Hemerocallis 'Pandora's Box

#### Pandora's Box Daylily O O

H 22-26" x W 18-24" Zone 3-8 June-July cream/purple Beautiful daylily with cream colored, broad ruffled petals and a large cranberry purple eye. Fragrant flowers hold their color well, even in O. Vigorous plants bloom early midseason, may rebloom. P2725 #1 cont. \$9.00 | 30+ \$7.00\*

# Hemerocallis 'Pardon Me'

Pardon Me Daylily O Zone 3-9 H 12-18" x W 16-20" June-Sept red 2.75" cranberry red flowers with a green throat. Fragrant award winner. Everblooming. P2730 #1 cont. \$8.00 | 30+ \$6.00\*









Carnival Da

Hush Little Baby Davlily

Joan Senior Davlily





Little Grapette Daylily



Mighty Chestnut Daylily











Princess Tutu Davlil





Rocket City Daylily



n Davlil



le D' Oro Da





**Rosy Returns Daylily** 



Ruby Stella Daylil





76

#### Hemerocallis 'Passionate Returns'

Passionate Returns Daylily PP20,002 O Zone 4-8 H 16-18" x W 18-24" June-Sept rose red Compact, floriferous selection bearing 4", rosy red flowers with a ruffled edge. Everblooming. P2750 #1 cont. \$13.00 | 30+ \$10.00\*

#### Hemerocallis 'Primal Scream'

Primal Scream Daylily O

H 32-36" x W 18-24" Zone 3-9 June-July orange A spectacular selection with very large, 8" tangerine orange flowers. In addition to the large flowers, the narrow, twisted, recurved, and slightly ruffled tepals demand attention. Late midseason bloom. P2754 #1 cont. \$9.00 | 30+ \$7.00\*

## Hemerocallis 'Princess Tutu'

Princess Tutu Daylily O Zone 3-9 H 18-22" x W 16-20" June-July pink Very large, br