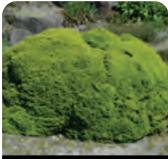

\* E1218 5' B&B \$193.00 10+ \$154.00\* E1219 6' B&B \$260.00 10+ \$221.00\* E1220 7' B&B \$300.00 | 10+ \$255.00\*

# Picea abies 'Little Gem'

Little Gem Norway Spruce Zone 4-8 H 1-2' x W 2-3' A very slow growing, dwarf form useful in rock gardens or as a small specimen plant. E1223 #1 cont. \$18.00 | 25+ \$14.00\* 25+ \$20.00\* E1224 #2 cont. \$25.00 E1225 #3 cont. \$33.00 | 25+ \$28.00\* E1227 #6 STD cont. \$123.00 | 25+ \$104.00\* E1228 #10 STD cont. \$153.00 | 10+ \$130.00\*

# Picea abies 'Nidiformis'

Bird's Nest Norway Spruce Zone 3-8 H 2-3' x W 3-4' Broad, dense spruce that is compact growing. Light green foliage on slightly ascending, spreading branches. E1230 #2 cont. \$23.00 | 25+ \$18.00\* E1235 #5 cont. \$34.00 | 25+ \$28.00\*



orwav Spruc





Gold Drift Norway Spruce





Little Gem Norway Spruce









Pusch Norway Spruc



Royal Splendor® Norway Spruce



Sherwood Compact Norway Spruce





ell's Dwarf Tigertail Spr

### Picea abies 'Paul's Select' Paul's Select Norway Spruce O Zone 3-7 H 15-20' x W 10-15' A wonderful blue selection of Norway spruce. Slower growing cultivar with a pyramidal form and dense branching habit. Unusual blue color for a Norway spruce is retained year round. E1236 #7 cont. \$100.00 | 25+ \$85.00\* E1237 #10 cont. \$147.00 | 10+ \$124.00\*

### Picea abies 'Pendula'

Weeping Norway Spruce O Zone 3-7 H 5-6' x spreading, weeping Weeping form of Norway spruce that can be trained to the desired height, and then let to weep, creep and spread where it will. E1239 #7 cont. \$110.00 | 25+ \$93.00\* E1240 #10 cont. \$117.00 | 10+ \$99.