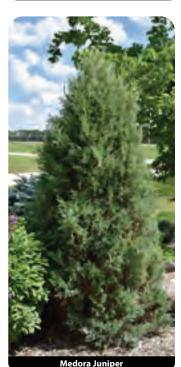

\$21.00 | 25+ \$17.00\* E0650 #5 cont. \$32.00 | 25+ \$25.00\*

### Juniperus horizontalis 'Wiltonii'

Wilton Blue Rug Juniper Zone 3-7 H 4-6" x W 3-5' Bright silver-blue foliage on dense, trailing branches; mat forming. Purple tint in winter. E0700 #2 cont. \$21.00 | 25+ \$17.00\* E0710 #5 cont. \$32.00 | 25+ \$25.00\* E0712 #10 STD cont. \$160.00 | 10+ \$136.00\*

# Juniperus procumbens 'Nana'

Dwarf Japanese Garden Juniper Zone 4-8 H 10-12" x W 3-5' Dwarf creeping plant. Lovely blue-green groundcover. Provides an unusual texture to foundation plantings. E0720 #2 cont. \$21.00 | 25+ \$17.00\* E0730 #5 cont. \$32.00 | 25+ \$25.00\* E0732 #10 STD cont. \$160.00 | 10+ \$136.00\*











Blue Chip Junipe







Wilton Blue Rug Junipe

arf Japanese Garden Juni











Scandia Juniper





Moonalow Junipe



Wichita Blue Juniper

## Juniperus sabina 'Arcadia'

Arcadia Juniper O Zone 3-7 H 15-18" x W 3-5' Semi-spreading habit full of rich green foliage with a lacy texture. E0788AP #2 cont. \$21.00 | 25+ \$16.00\* E0790AP #5 cont. \$32.00 | 25+ \$25.00\*

### Juniperus sabina 'Blue Forest'

Blue Forest Juniper Zone 4-8 H 8-12" x W 3-4' Short, ascending branches form a small blue forest. Use in rock gardens or as a groundcover. E0798AP #2 cont. \$21.00 | 25+ \$16.00\* E0800 #5 cont. \$32.00 | 25+ \$25.00\*

# Juniperus sabina 'Broadmoor'

Broadmoor Juniper Zone 3-7 H 12-18" x W 3-5 Hardy, spreading juniper with good green color on a dense, low mounding form E0805 #2 cont. \$21.00 | 25+ \$16.00\* E0810 #5 cont. \$32.00 | 25+ \$25.00\*

### Juniperus sabina 'Buffalo'

Buffalo