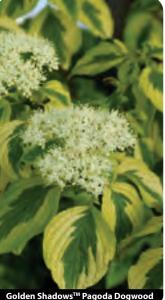

### Evergreens:

Arborvitae: Technito Yellow Ribbon Highlight Sunkist Emerald Green Techny Skybound Degroot's Spire Holmstrup Dark Green Rushmore Pyramidal American Pillar Junipers: Blue Point Emerald Feather Medora Spartan Wichita Blue Blue Arrow Hetz Green Columnar Moonglow Sky High Sky Rocket Trautman Taylor

**Yew:** Nova Upright Japanese Upright Shrubs: Burning Bush Cotoneaster: Autumn Inferno Hedge

**Dogwood:** Cardinal Red Twigged

Honeysuckle: Honeyrose *Lilac:* Wedgewood Sensation Beauty of Moscow Charles Joy Monge Common Purple Common White

Ninebark: Diabolo Pivet: Cheyenne Straight Talk