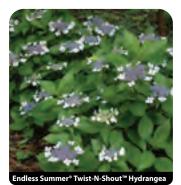

#### **TREES & EVERGREENS**

Dogwood, Pagoda Fir, Balsam Hackberry Hemlock, Canadian Hornbeam, American Hydrangea

## DEEP SHADE

Barrenwort Bergenia Bugbane Ferns False Forget-Me-Not Ginger, Wild Hosta Lily of the Valley Periwinkle Snow on the Mountain Spurge, Japanese Honeysuckle Hydrangea Ninebark Privet Rhododendron Snowberry