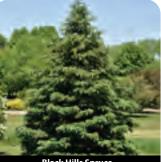

| Early Spring 4.75" Pot continued                                                     |            |              |         |
|--------------------------------------------------------------------------------------|------------|--------------|---------|
| Ranunculus Sprinkles Yellow                                                          | Wholesale  | Qty<br>Break | Net     |
| full sun/part sun<br>Height: 6-10" Spread: 8-12"<br>GH1063                           | \$38.09    | 5+           | \$34.29 |
| Sedum Lemon Ball<br>full sun/part sun                                                |            |              |         |
| Height: 6-8" Spread: 10-12"<br>GH3017                                                | \$38.97    | 5+           | \$35.08 |
| Early Spring<br>4" Pot<br>10 Pots Per Tray<br>*Sold in full flats only. One variety, | one color. |              |         |
| Spike Dracaena                                                                       |            |              |         |
| full sun/part sun<br>Height: 24-36" Spread: 15-18"<br>GH2815                         | \$37.48    | 5+           | \$33.74 |
| Early Spring Bowls<br>12.5" Bowl<br>*Sold individually.                              |            |              |         |
| Pansy Gertens Custom Mix                                                             |            |              |         |
| full sun/part shade<br>GH2465                                                        | \$14.68    | 5+           | \$13.21 |
| Pansy Delta Premium Neon Violet<br>full sun/part shade                               |            |              |         |
| GH2470                                                                               | \$14.68    | 5+           | \$13.21 |
| Pansy Delta Premium Pure Yellow<br>full sun/part shade                               |            |              |         |
| GH2495                                                                               | \$14.68    | 5+           | \$13.21 |
| Pansy Delta Premium Red With Blotc                                                   | h          |              |         |
| full sun/part shade<br>GH2490                                                        | \$14.68    | 5+           | \$13.21 |
| Pansy Delta Premium True Blue                                                        |            |              |         |
| full sun/part shade<br>GH2480                                                        | \$14.68    | 5+           | \$13.21 |