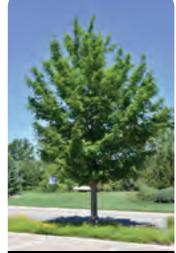

full sun Height: 12-14" Spread: 10-12" GH2791 \$25.19

10+

\$22.68

Easy Wave Burgundy Star Petunia

Lasy wave burguit

Gertens Greenhouse Production: 651.239.1365

Gertens Wholesale: 651.450.0277, email: wholesale@gertens.com, www.gertenswholesale.com \*Net Price - no further discounts apply.

## Annuals

4" Round Pot 10 Pots Per Tray \*Sold in full trays only. One variety, one color.

|                                                                 |                | Wholesale | Qty<br>Break | Net     |
|-----------------------------------------------------------------|----------------|-----------|--------------|---------|
| Spike Dracaena<br>full sun/part sun<br>Height: 24-36"<br>GH2815 | Spread: 15-18" | \$37.48   | 5+           | \$33.74 |
| Vinca Vine Maculata                                             |                |           |              |         |
| full sun/part sun<br>Height: 3-6"<br>GH3215                     | Spread: 10-14" | \$37.48   | 5+           | \$33.74 |
| Vinca Vine Variegated                                           |                |           |              |         |
| full sun/part sun<br>Height: 3-6"<br>GH3220                     | Spread: 8-12"  | \$37.48   | 5+           | \$33.74 |

| Annuals<br>4.33" Round Pot<br>8 Pots Per Tray<br>*Sold in full trays only. One variety,        | one color. |    |         |
|------------------------------------------------------------------------------------------------|------------|----|---------|
| <b>Begonia Rieger Orange</b><br>part sun/full shade<br>Height: 10-16" Spread: 10-14"<br>GH3225 | \$33.00    | 5+ | \$29.70 |
| <b>Begonia Rieger Pink</b><br>part sun/full shade<br>Height: 10-16" Spread: 10-14"<br>GH3230   | \$33.00    | 5+ | \$29.70 |
| <b>Begonia Rieger Red</b><br>part sun/full shade<br>Height: 10-16" Spread: 10-14"<br>GH3235    | \$33.00    | 5+ | \$29.70 |
| <b>Begonia Rieger Yellow</b><br>part sun/full shade<br>Height: 10-16" Spread: 10-14"<br>GH3240 | \$33.00    | 5+ | \$29.70 |

**Rieger Red Begonia** 

Annuals 4.75" Round Pot 10 Pots Per Tray \*Sold in full trays only. One variety, one color.

| "Sold in full trays only. One variety, one color.  |                      |                                            |              |                             |
|----------------------------------------------------|----------------------|--------------------------------------------|--------------|-----------------------------|
|                                                    |                      | Wholesale                                  | Qty<br>Break | Net                         |
| Angelonia Ange<br>full sun/part shad               |                      |                                            |              |                             |
| Height: 12-16"<br>GH3256                           | Spread: 10-12"       | \$38.09                                    | 5+           | \$34.29                     |
| Angelonia Arch                                     | angel Dark Rose      |                                            |              |                             |
| full sun/part shad                                 | e                    |                                            |              |                             |
| Height: 12-14"<br>GH3258                           | Spread: 10-12"       | \$38.09                                    | 5+           | \$34.29                     |
| Angelonia Archa                                    |                      |                                            |              |                             |
| full sun/part shad                                 |                      |                                            |              |                             |
| Height: 12-14"<br>GH3262                           | Spread: 10-12"       | \$38.09                                    | 5+           | \$34.29                     |
|                                                    | a Big Bicolor Purple |                                            |              |                             |
| full sun/part shad                                 |                      |                                            |              |                             |
| Height: 12-16"<br>GH3270                           | Spread: 12-14"       | \$38.09                                    | 5+           | \$34.29                     |
|                                                    |                      | <i><b><i>v</i></b><i>vvvvvvvvvvvvv</i></i> | U U          | <i>vo</i> <u>-</u> <i>o</i> |
| Angelonia Aloni<br>full sun/part shad              |                      |                                            |              |                             |
| Height: 12-16"                                     |                      |                                            |              |                             |
| GH3260                                             | ·                    | \$38.09                                    | 5+           | \$34.29                     |
| Argyranthemum Yellow                               |                      |                                            |              |                             |
| full sun/part shad                                 |                      |                                            |              |                             |
| Height: 16-22"<br>GH3570                           | Spread: 12-20"       | \$41.24                                    | 5+           | \$37.12                     |
|                                                    |                      | ψ+1.24                                     | 51           | ψ07.12                      |
| Artemesia Parfum D'Ethiopia<br>full sun/part shade |                      |                                            |              |                             |
| Height: 18-36"                                     |                      |                                            |              |                             |
| GH3130                                             |                      | \$46.90                                    | 5+           | \$42.21                     |
| Asparagus Fern Sprengeri                           |                      |                                            |              |                             |
| full sun/part sun                                  | Careed: 10, 14"      |                                            |              |                             |
| Height: 12-24"<br>GH3125                           | Spread: 10-14"       | \$38.09                                    | 5+           | \$34.29                     |
|                                                    | -                    | ,                                          |              | ,                           |
| Bacopa Gulliver Blue<br>full sun/part shade        |                      |                                            |              |                             |
| Height: 4-6"                                       | Spread: 12-14"       |                                            |              |                             |
| GH3288                                             |                      | \$38.09                                    | 5+           | \$34.29                     |
|                                                    |                      |                                            |              |                             |

Gulliver Blue Bacop

Gertens Greenhouse Production: 651.239.1365

| 4.75 Round Po                                           | ot continued         |                    |              |                  |
|---------------------------------------------------------|----------------------|--------------------|--------------|------------------|
|                                                         |                      | Wholesale          | Qty<br>Break | Net              |
| Bacopa White                                            | •                    |                    |              |                  |
| full sun/part shad<br>Height: 4-6"<br>GH3285            | Spread: 12-14"       | \$38.09            | 5+           | \$34.29          |
| 0110200                                                 |                      | <b>\$00.00</b>     | 0            | φ01.20           |
| Begonia Big G/L<br>full sun/full shade                  |                      |                    |              |                  |
| Height: 12-18"                                          | ;<br>Spread: 12-15"  |                    |              |                  |
| GH3300                                                  |                      | \$38.09            | 5+           | \$34.29          |
| Begonia Bossa                                           | Nova Papava          |                    |              |                  |
| full sun/full shade                                     |                      |                    |              |                  |
| Height: 12-16"<br>GH3568                                | Spread: 16-20"       | ¢44.04             | E I          | ¢07.40           |
| GH3300                                                  |                      | \$41.24            | 5+           | \$37.12          |
| Begonia Bossa                                           |                      |                    |              |                  |
| full sun/full shade<br>Height: 12-16"                   | e<br>Spread: 16-20"  |                    |              |                  |
| GH3302                                                  |                      | \$41.24            | 5+           | \$37.12          |
| Rogonia Rossa                                           | Nova Posso           |                    |              |                  |
| Begonia Bossa<br>full sun/full shade                    |                      |                    |              |                  |
| Height: 12-16"                                          | Spread: 16-20"       | <b>•</b> · · · • · | _            | <b>A A T A A</b> |
| GH5057                                                  |                      | \$41.24            | 5+           | \$37.12          |
| Begonia Dragon                                          |                      |                    |              |                  |
| full sun/full shade<br>Height: 12-15"                   | e<br>Spread: 15-18"  |                    |              |                  |
| GH3360                                                  | Spreau. 15-16        | \$38.09            | 5+           | \$34.29          |
|                                                         |                      |                    |              |                  |
| Begonia Grypho<br>full sun/full shade                   |                      |                    |              |                  |
| Height: 14-16"                                          |                      |                    |              |                  |
| GH3351                                                  |                      | \$46.90            | 5+           | \$42.21          |
| Begonia l'conia                                         | First Kiss           |                    |              |                  |
| part sun/full shad                                      | e                    |                    |              |                  |
| Height: 10-12"<br>GH3385                                | Spread: 8-10"        | \$46.90            | 5+           | \$42.21          |
|                                                         |                      | φ10.00             | 0            | Ψ.Ξ.Ξ.           |
| Begonia l'conia<br>part sun/full shad                   |                      |                    |              |                  |
| Height: 10-12"                                          | Spread: 8-10"        |                    |              |                  |
| GH5018                                                  |                      | \$46.90            | 5+           | \$42.21          |
| Begonia l'conia                                         | Peachy Keen          |                    |              |                  |
| part sun/full shad                                      | e                    |                    |              |                  |
| Height: 10-12"<br>GH5025                                | Spread: 8-10"        | \$46.90            | 5+           | \$42.21          |
|                                                         |                      |                    | -            | •                |
| Begonia l'conia<br>part sun/full shad                   | Portofino Hot Coral  |                    |              |                  |
| Height: 10-12"                                          | Spread: 8-10"        |                    |              |                  |
| GH3352                                                  |                      | \$46.90            | 5+           | \$42.21          |
| Begonia l'conia                                         | Portofino Hot Orange |                    |              |                  |
| part sun/full shad                                      | e                    |                    |              |                  |
| Height: 10-12"<br>GH3356                                | Spread: 8-10"        | \$46.90            | 5+           | \$42.21          |
|                                                         |                      | +                  | -            | •                |
| Begonia l'conia Portofino Yellow<br>part sun/full shade |                      |                    |              |                  |
| •                                                       | Spread: 8-10"        |                    |              |                  |
| GH3350                                                  |                      | \$46.90            | 5+           | \$42.21          |
| Begonia Nonstop Orange                                  |                      |                    |              |                  |
| part sun/full shad                                      | e                    |                    |              |                  |
| Height: 8-12"<br>GH3392                                 | Spread: 12-16"       | \$38.09            | 5+           | \$34.29          |
|                                                         |                      | ,                  | -            |                  |
| Begonia Nonstop Pink<br>part sun/full shade             |                      |                    |              |                  |
| Height: 8-12"                                           | Spread: 12-16"       |                    |              |                  |
| GH3375                                                  |                      | \$38.09            | 5+           | \$34.29          |
|                                                         |                      |                    |              |                  |