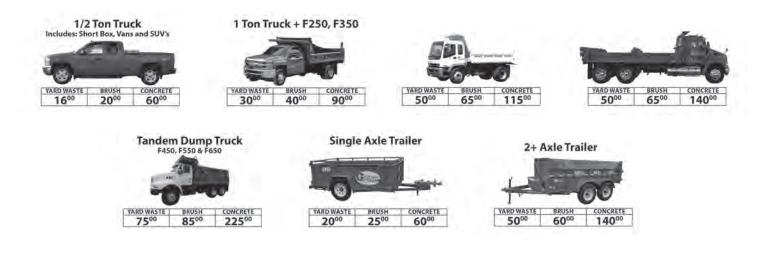

## **2022 RECYCLING FEES**

## **GERTENS LANDSCAPE SUPPLY YARD, INVER GROVE HEIGHTS:**

5500 Blaine Avenue • Inver Grove Heights, Minnesota 55076 Phone: 651-239-1369 Fax: 651-239-1310 • Open year round

## YARD WASTE

## **GERTENS EAGAN RES:**

805 Yankee Doodle Road • Eagan, MN 55121 Phone: 651-209-3511 Fax: 651-209-3513 • Open seasonally April-November

## **GERTENS DENMARK TOWNSHIP RES:**

7077 Manning Avenue • Denmark Township, MN 55033 Phone: 651-458-4412 Fax: 651-458-0245 • Open seasonally April-November