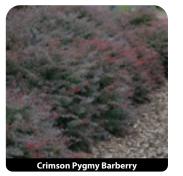

Shrubs: Alpine Currant: Green mound Alpine Currant

**Barberry:** Crimson Pygmy Sunjoy Citrus Golden Pillar Limoncello Orange Rocket Tangelo Helmond Syrah Toscana

Boxwood: Green Velvet Chicagoland Green Gem Northern Charm Green Mountain