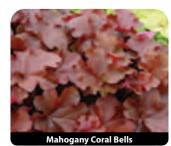

3 ○ ● Zone 3-9 H 8-10" x W 20-24" June-July white Black, rounded leaves form a medium large mound. Bred for increased cold tolerance and durability. Good disease resistance. P2923.4 #1 cont. \$9.00 | 30+ \$7.00\*

#### Heuchera 'TNHEUNEL'

Northern Exposure™ Lime Coral Bells PP29,162 ● Zone 3-9 H 14-18" x W 20-24" June-July red Lime green leaves hold their color all season long. Excellent cold tolerance produces a long lived landscape plant. Rusty red flowers. P2923.5 #1 cont. \$9.00 | 30+ \$7.00\*

#### Heuchera 'TNHEUNEP'

Northern Exposure™ Purple Coral Bells PP30,568 ○ ● H 10-12" x W 18-22" Zone 3-9 June-July pink Silvery purple rounded foliage with excellent cold tolerance and durability. Good disease resistance. P2923.6 #1 cont. \$9.00 | 30+ \$7.00\*





Lime Marmalade Coral Bells







Lime Ruffles Coral Bells





Northern Exposure<sup>™</sup> Black Coral Bells

Northern Exposure<sup>™</sup> Lime Coral Bell



Northern Exposure<sup>™</sup> Purple Coral Bells





™ Red Coral Bell











Paris Coral Bell







80

Pudding Coral Bells



#### Heuchera 'TNHEUNER'

## Northern Exposure™ Red Coral Bells PP29.420 ○ Zone 3-9 H 12-16" x W 18-22" June-July cream Dark red to burgundy leaves form a dense mound with excellent cold

tolerance. Cold tolerant, durable plants hold their color well. Good disease resistance. P2923.7 #1 cont. \$9.00 | 30+ \$7.00\*

#### Heuchera 'TNHEUNES'

Northern Exposure™ Silver Coral Bells PP29,632 ○

H 12-14" x W 14-18" Zone 4-9 June-July pink Forms a dense mound of burgundy silver foliage. Cold tolerant with good disease resistance. P292