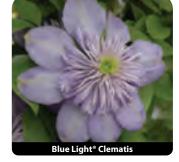

# Early Spring 4.75" Sprouted Forced Bulb Pots 12 Pots Per Tray \*Sold in full trays only. One variety, one color.

| *Sold in full tra                                                         | ays only. One variety, | one color. |              |         |
|---------------------------------------------------------------------------|------------------------|------------|--------------|---------|
|                                                                           |                        | Wholesale  | Qty<br>Break | Net     |
| Daffodil Bridal<br>full sun/part shao<br>Height: 14-16"<br>GH417B         | de                     | \$38.96    | +4           | \$35.07 |
| Daffodil Jetfire-<br>full sun/part shao<br>Height: 8-12"<br>GH419B        | de                     | \$38.96    | +4           | \$35.07 |
| <b>Daffodil Tahiti-</b><br>full sun/part shad<br>Height: 14-16"<br>GH424B | de                     | \$38.96    | +4           | \$35.07 |
| <b>Daffodil Tete A</b><br>full sun/part shad<br>Height: 6-8"<br>GH405B    | de                     | \$38.96    | +4           | \$35.07 |
| <b>Hyacinth-Blue</b><br>full sun/part shac<br>Height: 10-12"<br>GH407B    |                        | \$36.11    | +4           | \$32.50 |
| <b>Hyacinth-Pink</b><br>full sun/part shad<br>Height: 10-12"<br>GH409B    |                        | \$36.11    | +4           | \$32.50 |
| Hyacinth-White<br>full sun/part shac<br>Height: 10-12"<br>GH408B          | de                     | \$36.11    | +4           | \$32.50 |
| <b>Muscari Big Sm</b><br>full sun/part shad<br>Height: 6-8"<br>GH410B     | de                     | \$32.45    | +4           | \$29.21 |
| Tulip Caro-Orar<br>full sun/part shac<br>Height: 18-20"<br>GH411B         | de                     | \$38.96    | +4           | \$35.07 |
| <b>Tulip Hakuun-lv</b><br>full sun/part shad<br>Height: 20-24"<br>GH413B  | de                     | \$38.96    | +4           | \$35.07 |
| <b>Tulip Pink Impr</b><br>full sun/part shad<br>Height: 20-22"<br>GH416B  | de                     | \$38.96    | +4           | \$35.07 |
| <b>Tulip Prinses Ir</b><br>full sun/part shad<br>Height: 10-14"<br>GH422B | de                     | \$38.96    | +4           | \$35.07 |
| <b>Tulip Saigon-Bl</b><br>full sun/part shao<br>Height: 12-16"<br>GH415B  |                        | \$38.96    | +4           | \$35.07 |
| Tulip Seadov-R<br>full sun/part shad<br>Height: 12-16"<br>GH414B          | de                     | \$38.96    | +4           | \$35.07 |