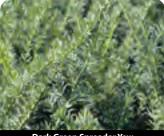

## Plants for Hedges/Screening Small to Medium (3' to 6' ft) Listed smallest to tallest

Evergreens: Arborvitea: Hertz Midget Golden Globe Mr. Bowling Ball

*Junpiers:* Sea of Gold Sea Green

**Yew:** Dark Green Spreading Tauton Dark Green Japanese