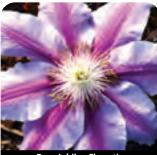

# Early Spring 4.75" Sprouted Forced Bulb Pots 12 Pots Per Tray \*Sold in full trays only. One variety, one color.

| *Sold in full tra                                                         | ays only. One variety, | one color. |              |         |
|---------------------------------------------------------------------------|------------------------|------------|--------------|---------|
|                                                                           |                        | Wholesale  | Qty<br>Break | Net     |
| Daffodil Bridal<br>full sun/part shao<br>Height: 14-16"<br>GH417B         | de                     | \$38.96    | +4           | \$35.07 |
| Daffodil Jetfire-<br>full sun/part shao<br>Height: 8-12"<br>GH419B        | de                     | \$38.96    | +4           | \$35.07 |
| <b>Daffodil Tahiti-</b><br>full sun/part shad<br>Height: 14-16"<br>GH424B | de                     | \$38.96    | +4           | \$35.07 |
| <b>Daffodil Tete A</b><br>full sun/part shad<br>Height: 6-8"<br>GH405B    | de                     | \$38.96    | +4           | \$35.07 |
| <b>Hyacinth-Blue</b><br>full sun/part shac<br>Height: 10-12"<br>GH407B    |                        | \$36.11    | +4           | \$32.50 |
| <b>Hyacinth-Pink</b><br>full sun/part shad<br>Height: 10-12"<br>GH409B    |                        | \$36.11    | +4           | \$32.50 |
| Hyacinth-White<br>full sun/part shac<br>Height: 10-12"<br>GH408B          | de                     | \$36.11    | +4           | \$32.50 |
| <b>Muscari Big Sm</b><br>full sun/part shad<br>Height: 6-8"<br>GH410B     | de                     | \$32.45    | +4           | \$29.21 |
| Tulip Caro-Orar<br>full sun/part shac<br>Height: 18-20"<br>GH411B         | de                     | \$38.96    | +4           | \$35.07 |
| <b>Tulip Hakuun-lv</b><br>full sun/part shad<br>Height: 20-24"<br>GH413B  | de                     | \$38.96    | +4           | \$35.07 |
| <b>Tulip Pink Impr</b><br>full sun/part shad<br>Height: 20-22"<br>GH416B  | de                     | \$38.96    | +4           | \$35.07 |
| <b>Tulip Prinses Ir</b><br>full sun/part shad<br>Height: 10-14"<br>GH422B | de                     | \$38.96    | +4           | \$35.07 |
| <b>Tulip Saigon-Bl</b><br>full sun/part shao<br>Height: 12-16"<br>GH415B  |                        | \$38.96    | +4           | \$35.07 |
| Tulip Seadov-R<br>full sun/part shad<br>Height: 12-16"<br>GH414B          | de                     | \$38.96    | +4           | \$35.07 |