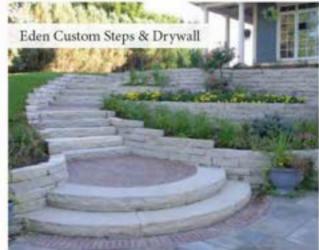

of soil conditions. NR3955 3.5"/18Tray \$32.00 | 10+ \$25.00\* G0710 #1 cont. \$6.50 | 30+ \$5.00\*

### Spartina pectinata

Prairie Cordgrass O Zone 4-8 H 6-8' x W 30-36" Aug-Sept tan Gracefully arching foliage turns a bright gold in autumn. Spreads rapidly by rhizomes, making it excellent for stabilizing fresh soil around ponds and wet areas. Medium to wet soils. NR4005 3.5"/18Tray \$36.00 | 10+ \$28.00\*

### Sporobolus heterolepis

#### Prairie Dropseed O H 2-3' x W 2-3' Zone 3-8 Aug-Sept tan Luxurious mounds of arching, hair-like foliage growing in a neat clump. Fantastic fall color and edible, nutritious seeds. Combines well with natives such as Butterfly Weed and Black-Eyed Susan. NR4055 3.5"/18Tray \$32.00 | 10+ \$25.00\* G0720 #1 cont. \$6.50 | 30+ \$5.00\*



Prairie Dropseed













# EDEN-VALDERS STONE WHEN QUALITY MATTERS WE'RE THE NATURAL CHOICE







|                           |                        |                    | BI                  | ELGA                         | <b>\RD</b> ®                                           |                       |