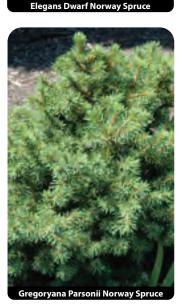

| Annuals                                                                         |                    |            |                     |         | 6 Pac Varieties (606) continued                                                                   |                    |              |                    |
|---------------------------------------------------------------------------------|--------------------|------------|---------------------|---------|---------------------------------------------------------------------------------------------------|--------------------|--------------|--------------------|
| 6 Pac Varie<br>6 Pacs Per Tray<br>*Sold in full tra                             |                    | one color. |                     |         | Begonia Bronzeleaf Rose                                                                           | Wholesale          | Qty<br>Break | Net                |
|                                                                                 |                    | Wholesale  | Qty<br>Break        | Net     | Height: 8-10" Spread: 6-8"                                                                        | ¢40.40             | 10.          | ¢10.00             |
| Ageratum Aloha<br>full sun/part shac<br>Height: 6-8"<br>GH1035<br>Ageratum Blue | le<br>Spread: 6-8" | \$18.46    | <b>Бгеак</b><br>10+ | \$16.62 | GH1075<br>Begonia Bronzeleaf White<br>part sun/full shade<br>Height: 8-10" Spread: 6-8"<br>GH1085 | \$18.46<br>\$18.46 | 10+<br>10+   | \$16.62<br>\$16.62 |
| full sun/part shac<br>Height: 12-36"<br>GH1040<br>Alyssum White                 |                    | \$18.46    | 10+                 | \$16.62 | <b>Begonia Greenleaf Mix</b><br>part sun/full shade<br>Height: 8-10" Spread: 6-8"<br>GH1090       | \$18.46            | 10+          | \$16.62            |
| full sun/part shac<br>Height: 4-8"<br>GH1053                                    | Spread: 10-12"     | \$18.46    | 10+                 | \$16.62 | <b>Begonia Greenleaf Red</b><br>part sun/full shade<br>Height: 8-10" Spread: 6-8"<br>GH1100       | \$18.46            | 10+          | \$16.62            |
| Alyssum Purple<br>full sun/part shac<br>Height: 6-10"<br>GH1050                 |                    | \$18.46    | 10+                 | \$16.62 | <b>Begonia Greenleaf Rose</b><br>part sun/full shade<br>Height: 8-10" Spread: 6-8"<br>GH1095      | \$18.46            | 10+          | \$16.62            |
| <b>Begonia Bronze</b><br>part sun/full shac<br>Height: 8-10"<br>GH1070          |                    | \$18.46    | 10+                 | \$16.62 | Begonia Greenleaf White<br>part sun/full shade<br>Height: 8-10" Spread: 6-8"                      |                    |              |                    |
| <b>Begonia Bronze</b><br>part sun/full shac<br>Height: 8-10"<br>GH1080          |                    | \$18.46    | 10+                 | \$16.62 | GH1105                                                                                            | \$18.46            | 10+          | \$16.62            |