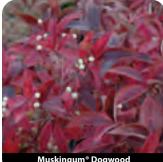

reen foliage. Disease resistant. S0959 #3 cont. \$16.00 | 25+ \$12.00\* S0960 #5 cont. \$20.00 | 25+ \$16.00\* AVAIL 8/1

#### Cornus alba 'Bailhalo'

Ivory Halo® Dogwood O O Zone 3-7 H 5-6' x W 5-6' white Spring Compact form with bright white and green variegated leaves. The fine textured red stems provide winter interest. Good for smaller spaces. S0920 #2 cont. \$15.00 | 25+ \$12.00\* S0930 #5 cont. \$20.00 | 25+ \$16.00\*

### Cornus alba 'ByBoughen'

First Editions® Neon Burst™ Dogwood PP27,956 ○ ● Zone 2-7 H 4-5' x W 4-5' Spring white A compact selection with chartreuse foliage and scarlet red stems. Great fall color in shades of purple, red, yellow, and orange. S0873 #2 cont. \$18.00 | 25+ \$14.00\*



















First Editions® Neon Burst™ Dog



d Gnome™ Dogwood





en Glow



Arctic Fire<sup>™</sup> Dogwood

Allenman's Compact Dogwood



Cardinal Dogwood



# Cornus alba 'Prairie Fire'

Prairie Fire Dogwood O O Zone 2-7 H 5-7' x W 5-7' Spring white Foliage emerges yellow in the spring, fading to chartreuse by mid summer. Fall foliage color is a nice red followed by attractive orange-red stems during the winter

S0900 #5 cont. \$20.00 | 25+ \$16.00\*

#### Cornus alba 'Regnzam'

<u>Red Gnome™ Dogwood</u> ⊖ ● Zone 3-7 H 3-4' x W 4-5' Spring white A compact, low growing dogwood with a rounded habit. Graceful, slender, pointed leaves are tinged with red. Outstanding red stem color makes it a great choice for winter color. S0945 #2 cont. \$15.00 | 25+ \$12.00\* S0947 #5 cont. \$20.00 | 25+ \$16.00\*

#### Cornus hessei 'Garden Glow'

# <u>Garden Glow™ Dogwood</u>