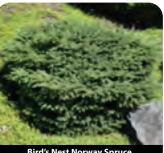

\$154.00\* E1219 6' B&B \$260.00 10+ \$221.00\* E1220 7' B&B \$300.00 | 10+ \$255.00\*

# Picea abies 'Little Gem'

Little Gem Norway Spruce Zone 4-8 H 1-2' x W 2-3' A very slow growing, dwarf form useful in rock gardens or as a small specimen plant. E1223 #1 cont. \$18.00 | 25+ \$14.00\* 25+ \$20.00\* E1224 #2 cont. \$25.00 E1225 #3 cont. \$33.00 | 25+ \$28.00\* E1227 #6 STD cont. \$123.00 | 25+ \$104.00\* E1228 #10 STD cont. \$153.00 | 10+ \$130.00\*

# Picea abies 'Nidiformis'

Bird's Nest Norway Spruce Zone 3-8 H 2-3' x W 3-4' Broad, dense spruce that is compact growing. Light green foliage on slightly ascending, spreading branches. E1230 #2 cont. \$23.00 | 25+ \$18.00\* E1235 #5 cont. \$34.00 | 25+ \$28.00\*



orwav Spruc





Gold Drift Norway Spruce





Little Gem Norway Spruce









Pusch Norway Spruc



Royal Splendor® Norway Spruce



Sherwood Compact Norway Spruce





ell's Dwarf Tigertail Spr

### Picea abies 'Paul's Select' Paul's Select Norway Spruce O Zone 3-7 H 15-20' x W 10-15' A wonderful blue selection of Norway spruce. Slower growing cultivar with a pyramidal form and dense branching habit. Unusual blue color for a Norway spruce is retained year round. E1236 #7 cont. \$100.00 | 25+ \$85.00\* E1237 #10 cont. \$147.00 | 10+ \$124.00\*

### Picea abies 'Pendula'

Weeping Norway Spruce O Zone 3-7 H 5-6' x spreading, weeping Weeping form of Norway spruce that can be trained to the desired height, and then let to weep, creep and spread where it will. E1239 #7 cont. \$110.00 | 25+ \$93.00\* E1240 #10 cont. \$117.00 | 10+ \$99.00\* 10+ \$119.00\* E1241 #1