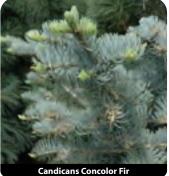

sized upright tree prefers ○ and, contrary to popular belief, tolerates clay soils if given good drainage. This is the most drought tolerant of firs, and a great addition to the landscape. E0068AP #3 cont.  $25+19.00^*$ E0069 #10 cont.  $127.00 | 10+$107.00^*$ E0069.1 #15 cont.  $10+$128.00^*$ E0069.7 3' B&B \$250.00 | 10+ \$128.00^\* E0069.9 5' B&B \$210.00 | 10+ \$178.00^\* E0070 6' B&B \$280.00 | 10+\$238.00^\* E0071 7' B&B \$340.00 | 10+\$289.00^\*





Balsam Fir



Tvler Blue Balsam Fir



○ = Full Sun ● = Part Shade ● = Shade loving | Gertens Greenhouse Production: 651.239.1365
Gertens Wholesale: 651.450.0277, email: wholesale@gertens.com, www.gertenswholesale.com \*Net Price - no further discounts apply. Pricing is subject to change without notice. 169



Blue Cloak Concolor Fir



**Compact Concolor Fir** 



Conica Concolor Fi







Fraser Fi



Abies concolor 'Blue Cloak'

Blue Cloak Concolor Fir O Zone 4-8 H 20-25' x W 8-10' Powder blue foliage on a dense, upright pyramidal form. Graceful, gently weeping branches. E0075 #15/3'B&B \$160.00 | 10+ \$136.00\* E0078 #20/4'B&B \$200.00 | 10+ \$170.00\*

# Abies concolor 'Candicans'

Candicans Concolor Fir O Zone 4-8 H 30-50' x W 15-20' Strikingly beautiful, long, silver-blue needles on a narrow, upright tree with tiered branches. E0052 #15/4' B&B \$267.00 | 10+ \$213.00\*

### Abies concolor 'Compacta'

Compact Concolor Fir Zone 4-8 H 8-10' x W 5-6'

A dwarf, compact, upright plant with large blue needles. Best in O and well drained soils. E0059 #10/24" B&B \$110.00 | 10+ \$93.00\* E0061 #15/30" B&B \$133.00 | 10+ \