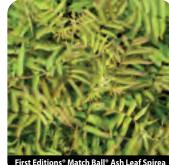

berry

#### Sambucus nigra 'Eva'

Black Lace<sup>™</sup> Elderberry PP15,575 ○ ● Zone 4-7 H 6-8' x W 6-8' Late Spring white Dark purple, finely cut foliage has an exotic appeal usually found only in Japanese maples. Pink buds open to lacy white blossoms. An excellent specimen plant. S2426 #3 cont. \$27.00 | 25+ \$21.00\*

#### Sambucus nigra 'Eiffel 1'

Black Tower Elderberry PP23,633 O

H 6-8' x W 3-4' Zone 3-7 Summer pink A striking, upright form with dark burgundy foliage and creamy strawberry colored flowers in summer. Foliage becomes progressively darker as the season advances. S2430 #2 cont. \$22.00 | 25+ \$17.00\*













First Editions® Iceberg Alley® Willow





Hakura Nishiki Dappled Willow



Black Lace™ Elderberry

Dwarf Blue Arctic Willo



Black Tower Elderberr













" Ash Leaf Si



Sem Ash Leaf Spirea

#### Sambucus nigra 'SNR1292'

Laced Up® Elderberry PP29,051 O • Zone 4-7 H 6-10' x W 3-4' Early Summer pink Narrow, columnar habit with lacy, dark foliage. Light pink flowers in early summer pop against the dark foliage. S2433 #5 cont. \$33.00 | 25+ \$26.00\*

# Sambucus racemosa 'SMNSRD4'

Lemony Lace® Elderberry PP26,613 O •

Early Spring white Zone 3-7 H 3-5' x W 3-5' Fine textured, sunny yellow foliage matures to beautiful chartreuse. White flowers in spring produce berries for the birds in summer. Deer resistant. S2434 #3 cont. \$30.00 | 25+ \$24.00\*

# Sambucus racemosa 'Sutherland Gold'

Sutherland Gold Elderberry O

Zone 3-7 H 8-10' x W 8-10' Late Spring cream Deeply cut golden foliage. Masses of creamy flowers develop into clusters of re