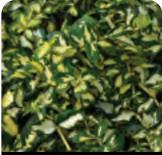

w blooms in early spring. Needs adequate snow cover for consistent spring bloom. S1480 #2 cont. \$16.00 | 25+ \$12.00\*

#### Forsythia 'Northern Gold'

Northern Gold Forsythia O H 6-8' x W 5-7' Zone 3-8 Spring yellow An introduction from Canada featuring outstanding golden yellow flowers. Upright growth habit makes it a good choice for screening S1486 #2 cont. \$14.00 | 25+ \$11.00\* S1488 #5 cont. \$20.00 | 25+ \$16.00\*

# Forsythia x intermedia 'Mindor'

Show Off® Forsythia PP19,321 O • Zone 4-8 H 5-6' x W 5-6' Spring vellow Consistent, heavy producer of bright yellow spring flowers along the entire length of the branches. Medium sized selection with good vigor and branching.

S1491 #5 cont. \$28.00 | 25+ \$22.00\*





Little Moses<sup>™</sup> Burning Bush



Canadale Gold Euonymous







Gold Tide® Forsy





Northern Gold Forsythia

Off® Forsy



Show Off® Sugar Baby Forsythia



**Blue Shadow Fothergilla** 

Spring Glory Forsythia



Mount Airy Fothergilla





Common Witchhaze





Invincibelle Limetta® Hydrangea

### Forsythia 'Nimbus'

Show Off® Sugar Baby Forsythia PP23,838 〇 O Zone 4-8 H 18-30" x W 18-30" yellow Spring A very compact selection becomes a beacon of vellow in spring. The goldfinch yellow flowers smother the stems from top to bottom on this show stopping cultivar.

S1493 #2 cont. \$23.00 | 25+ \$18.00\*

#### Forsythia x intermedia 'Spring Glory'

Spring Glory Forsythia  $\bigcirc$  • Zone 4-8 H 6-8' x W 6-8' Spring pale yellow Heavy blooming, vigorous habit is covered with large, pale yellow flowers in April. Upright with a slightly arching form.