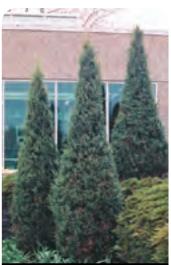

## Plants for Hedges/Screening Small to Medium (3' to 6' ft) Listed smallest to tallest

Evergreens: Arborvitea: Hertz Midget Golden Globe Mr. Bowling Ball

*Junpiers:* Sea of Gold Sea Green

**Yew:** Dark Green Spreading Tauton Dark Green Japanese

### Evergreens:

Arborvitae: Technito Yellow Ribbon Highlight Sunkist Emerald Green Techny Skybound Degroot's Spire Holmstrup Dark Green Rushmore Pyramidal American Pillar Junipers: Blue Point Emerald Feather Medora Spartan Wichita Blue Blue Arrow Hetz Green Columnar Moonglow Sky High Sky Rocket Trautman Taylor