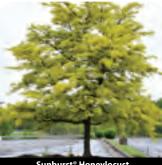

## **Boulevard Trees**

Adler: Prairie Horizon

**Birch:** River Prairie Dream

**Blue Beech:** Blue Beech Rising Fire Firespire

Crabapple: Marilee Spring Snow **Ginkgo:** Autumn Gold

Magyar Princeton Sentry Goldspire

New horizon Triumph

Honeylocust: Street Keeper Sunburst

**Ironwood (Oystrya):** Ironwood Autumn Treasure