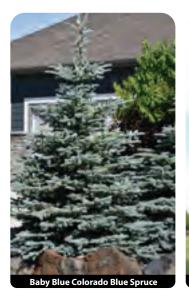

| Annuals                                                                         |                    |            |                     |         | 6 Pac Varieties (606) continued                                                                   |                    |              |                    |
|---------------------------------------------------------------------------------|--------------------|------------|---------------------|---------|---------------------------------------------------------------------------------------------------|--------------------|--------------|--------------------|
| 6 Pac Varie<br>6 Pacs Per Tray<br>*Sold in full tra                             |                    | one color. |                     |         | Begonia Bronzeleaf Rose                                                                           | Wholesale          | Qty<br>Break | Net                |
|                                                                                 |                    | Wholesale  | Qty<br>Break        | Net     | Height: 8-10" Spread: 6-8"                                                                        | ¢40.40             | 10.          | ¢10.00             |
| Ageratum Aloha<br>full sun/part shac<br>Height: 6-8"<br>GH1035<br>Ageratum Blue | le<br>Spread: 6-8" | \$18.46    | <b>Бгеак</b><br>10+ | \$16.62 | GH1075<br>Begonia Bronzeleaf White<br>part sun/full shade<br>Height: 8-10" Spread: 6-8"<br>GH1085 | \$18.46<br>\$18.46 | 10+<br>10+   | \$16.62<br>\$16.62 |
| full sun/part shac<br>Height: 12-36"<br>GH1040<br>Alyssum White                 |                    | \$18.46    | 10+                 | \$16.62 | <b>Begonia Greenleaf Mix</b><br>part sun/full shade<br>Height: 8-10" Spread: 6-8"<br>GH1090       | \$18.46            | 10+          | \$16.62            |
| full sun/part shac<br>Height: 4-8"<br>GH1053                                    | Spread: 10-12"     | \$18.46    | 10+                 | \$16.62 | <b>Begonia Greenleaf Red</b><br>part sun/full shade<br>Height: 8-10" Spread: 6-8"<br>GH1100       | \$18.46            | 10+          | \$16.62            |
| Alyssum Purple<br>full sun/part shac<br>Height: 6-10"<br>GH1050                 |                    | \$18.46    | 10+                 | \$16.62 | <b>Begonia Greenleaf Rose</b><br>part sun/full shade<br>Height: 8-10" Spread: 6-8"<br>GH1095      | \$18.46            | 10+          | \$16.62            |
| <b>Begonia Bronze</b><br>part sun/full shac<br>Height: 8-10"<br>GH1070          |                    | \$18.46    | 10+                 | \$16.62 | Begonia Greenleaf White<br>part sun/full shade<br>Height: 8-10" Spread: 6-8"                      |                    |              |                    |
| <b>Begonia Bronze</b><br>part sun/full shac<br>Height: 8-10"<br>GH1080          |                    | \$18.46    | 10+                 | \$16.62 | GH1105                                                                                            | \$18.46            | 10+          | \$16.62            |