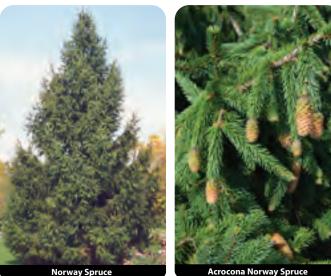

| Annuals                                                                         |                    |            |                     |         | 6 Pac Varieties (606) continued                                                                   |                    |              |                    |
|---------------------------------------------------------------------------------|--------------------|------------|---------------------|---------|---------------------------------------------------------------------------------------------------|--------------------|--------------|--------------------|
| 6 Pac Varie<br>6 Pacs Per Tray<br>*Sold in full tra                             |                    | one color. |                     |         | Begonia Bronzeleaf Rose                                                                           | Wholesale          | Qty<br>Break | Net                |
|                                                                                 |                    | Wholesale  | Qty<br>Break        | Net     | Height: 8-10" Spread: 6-8"                                                                        | ¢40.40             | 10.          | ¢10.00             |
| Ageratum Aloha<br>full sun/part shac<br>Height: 6-8"<br>GH1035<br>Ageratum Blue | le<br>Spread: 6-8" | \$18.46    | <b>Бгеак</b><br>10+ | \$16.62 | GH1075<br>Begonia Bronzeleaf White<br>part sun/full shade<br>Height: 8-10" Spread: 6-8"<br>GH1085 | \$18.46<br>\$18.46 | 10+<br>10+   | \$16.62<br>\$16.62 |
| full sun/part shac<br>Height: 12-36"<br>GH1040<br>Alyssum White                 |                    | \$18.46    | 10+                 | \$16.62 | <b>Begonia Greenleaf Mix</b><br>part sun/full shade<br>Height: 8-10" Spread: 6-8"<br>GH1090       | \$18.46            | 10+          | \$16.62            |
| full sun/part shac<br>Height: 4-8"<br>GH1053                                    | Spread: 10-12"     | \$18.46    | 10+                 | \$16.62 | <b>Begonia Greenleaf Red</b><br>part sun/full shade<br>Height: 8-10" Spread: 6-8"<br>GH1100       | \$18.46            | 10+          | \$16.62            |
| Alyssum Purple<br>full sun/part shac<br>Height: 6-10"<br>GH1050                 |                    | \$18.46    | 10+                 | \$16.62 | <b>Begonia Greenleaf Rose</b><br>part sun/full shade<br>Height: 8-10" Spread: 6-8"<br>GH1095      | \$18.46            | 10+          | \$16.62            |
| <b>Begonia Bronze</b><br>part sun/full shac<br>Height: 8-10"<br>GH1070          |                    | \$18.46    | 10+                 | \$16.62 | Begonia Greenleaf White<br>part sun/full shade<br>Height: 8-10" Spread: 6-8"                      |                    |              |                    |
| <b>Begonia Bronze</b><br>part sun/full shac<br>Height: 8-10"<br>GH1080          |                    | \$18.46    | 10+                 | \$16.62 | GH1105                                                                                            | \$18.46            | 10+          | \$16.62            |