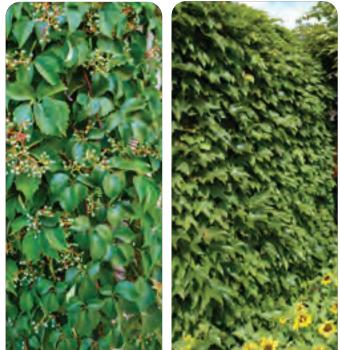

# Early Spring 4.75" Sprouted Forced Bulb Pots 12 Pots Per Tray \*Sold in full trays only. One variety, one color.

| *Sold in full tra                                                         | ays only. One variety, | one color. |              |         |
|---------------------------------------------------------------------------|------------------------|------------|--------------|---------|
|                                                                           |                        | Wholesale  | Qty<br>Break | Net     |
| Daffodil Bridal<br>full sun/part shao<br>Height: 14-16"<br>GH417B         | de                     | \$38.96    | +4           | \$35.07 |
| Daffodil Jetfire-<br>full sun/part shao<br>Height: 8-12"<br>GH419B        | de                     | \$38.96    | +4           | \$35.07 |
| <b>Daffodil Tahiti-</b><br>full sun/part shad<br>Height: 14-16"<br>GH424B | de                     | \$38.96    | +4           | \$35.07 |
| <b>Daffodil Tete A</b><br>full sun/part shad<br>Height: 6-8"<br>GH405B    | de                     | \$38.96    | +4           | \$35.07 |
| <b>Hyacinth-Blue</b><br>full sun/part shac<br>Height: 10-12"<br>GH407B    |                        | \$36.11    | +4           | \$32.50 |
| <b>Hyacinth-Pink</b><br>full sun/part shad<br>Height: 10-12"<br>GH409B    |                        | \$36.11    | +4           | \$32.50 |
| Hyacinth-White<br>full sun/part shac<br>Height: 10-12"<br>GH408B          | de                     | \$36.11    | +4           | \$32.50 |
| <b>Muscari Big Sm</b><br>full sun/part shad<br>Height: 6-8"<br>GH410B     | de                     | \$32.45    | +4           | \$29.21 |
| Tulip Caro-Orar<br>full sun/part shac<br>Height: 18-20"<br>GH411B         | de                     | \$38.96    | +4           | \$35.07 |
| <b>Tulip Hakuun-lv</b><br>full sun/part shad<br>Height: 20-24"<br>GH413B  | de                     | \$38.96    | +4           | \$35.07 |
| <b>Tulip Pink Impr</b><br>full sun/part shad<br>Height: 20-22"<br>GH416B  | de                     | \$38.96    | +4           | \$35.07 |
| <b>Tulip Prinses Ir</b><br>full sun/part shad<br>Height: 10-14"<br>GH422B | de                     | \$38.96    | +4           | \$35.07 |
| <b>Tulip Saigon-Bl</b><br>full sun/part shao<br>Height: 12-16"<br>GH415B  |                        | \$38.96    | +4           | \$35.07 |
| Tulip Seadov-R<br>full sun/part shad<br>Height: 12-16"<br>GH414B          | de                     | \$38.96    | +4           | \$35.07 |