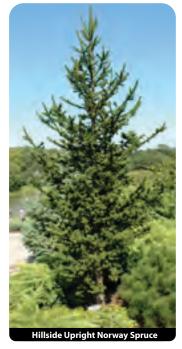

| Annuals                                                                         |                    |            |                     |         | 6 Pac Varieties (606) continued                                                                   |                    |              |                    |
|---------------------------------------------------------------------------------|--------------------|------------|---------------------|---------|---------------------------------------------------------------------------------------------------|--------------------|--------------|--------------------|
| 6 Pac Varie<br>6 Pacs Per Tray<br>*Sold in full tra                             |                    | one color. |                     |         | Begonia Bronzeleaf Rose                                                                           | Wholesale          | Qty<br>Break | Net                |
|                                                                                 |                    | Wholesale  | Qty<br>Break        | Net     | Height: 8-10" Spread: 6-8"                                                                        | ¢40.40             | 10.          | ¢10.00             |
| Ageratum Aloha<br>full sun/part shac<br>Height: 6-8"<br>GH1035<br>Ageratum Blue | le<br>Spread: 6-8" | \$18.46    | <b>Бгеак</b><br>10+ | \$16.62 | GH1075<br>Begonia Bronzeleaf White<br>part sun/full shade<br>Height: 8-10" Spread: 6-8"<br>GH1085 | \$18.46<br>\$18.46 | 10+<br>10+   | \$16.62<br>\$16.62 |
| full sun/part shac<br>Height: 12-36"<br>GH1040<br>Alyssum White                 |                    | \$18.46    | 10+                 | \$16.62 | <b>Begonia Greenleaf Mix</b><br>part sun/full shade<br>Height: 8-10" Spread: 6-8"<br>GH1090       | \$18.46            | 10+          | \$16.62            |
| full sun/part shac<br>Height: 4-8"<br>GH1053                                    | Spread: 10-12"     | \$18.46    | 10+                 | \$16.62 | <b>Begonia Greenleaf Red</b><br>part sun/full shade<br>Height: 8-10" Spread: 6-8"<br>GH1100       | \$18.46            | 10+          | \$16.62            |
| Alyssum Purple<br>full sun/part shac<br>Height: 6-10"<br>GH1050                 |                    | \$18.46    | 10+                 | \$16.62 | <b>Begonia Greenleaf Rose</b><br>part sun/full shade<br>Height: 8-10" Spread: 6-8"<br>GH1095      | \$18.46            | 10+          | \$16.62            |
| <b>Begonia Bronze</b><br>part sun/full shac<br>Height: 8-10"<br>GH1070          |                    | \$18.46    | 10+                 | \$16.62 | Begonia Greenleaf White<br>part sun/full shade<br>Height: 8-10" Spread: 6-8"                      |                    |              |                    |
| <b>Begonia Bronze</b><br>part sun/full shac<br>Height: 8-10"<br>GH1080          |                    | \$18.46    | 10+                 | \$16.62 | GH1105                                                                                            | \$18.46            | 10+          | \$16.62            |