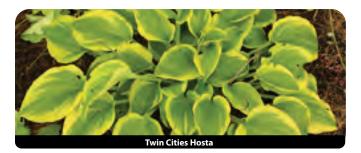

June-July pale lavender Leaves are blue-green with a chartreuse center in the spring; by summer they turn darker green and the centers brighten to gold. 1999 Hosta of the Year.

#### Hosta 'Praying Hands'

#### 

H 14-18" x W 12-16" Zone 3-8 July lavender Rippled, dark green leaves have a very narrow gold edge and are uniquely folded along the midrib. 2011 Hosta of the Year. P3455 #1 cont. \$7.00 | 30+ \$5.50\*

#### Hosta 'Queen Josephine'

H 14-16" x W 30-36" Zone 3-8 July purple Glossy, dark green leaves with a wide yellow margin that matures to cream. P3470 #1 cont. \$7.00 | 30+ \$5.50\*









Maui Buttercups





ontana Aureomarginata







Paul's Glory Hosta



Praving Hands Hosta



Rainforest Sunrise Host







Stained Glass Hosta



bourine Hosta





Time in a Bottle Hosta



# Hosta 'Rainforest Sunrise'

H 8-10" x W 16-20" Zone 3-9 July-Aug lavender 2013 Hosta of the Year. A sport of 'Maui Buttercups' featuring dark green leaf margins and bright gold centers. Thick, slug resistant leaves develop a corrugated appearance with age. P3475 #1 cont. \$8.00 | 30+ \$6.00\*

#### Hosta 'Regal Splendor'

Zone 3-8 H 30-36" x W 30-36" July lavender 2003 Hosta of the Year. Blue green leaves with white margins. Vase shaped specimen plant. P3481 #1 cont. \$8.00 | 30+ \$6.00\*

# Hosta 'Royal Standard'

Royal Standard Hosta O ● Zone 3-8 H 22-24" x W 42-48" July-Aug white This hosta forms a large mound of glossy, wavy, green foliage with fragrant blooms. Sun tolerant. P3500 #1 cont. \$7.00 | 30+ \$5.50\*

#### Hosta sieboldiana 'Elegans'

Zone 3-8 H 20-24" x W 36-42" July wh