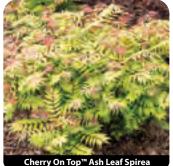

erberry

#### Sambucus nigra 'Eva'

Black Lace<sup>™</sup> Elderberry PP15,575 ○ ● Zone 4-7 H 6-8' x W 6-8' Late Spring white Dark purple, finely cut foliage has an exotic appeal usually found only in Japanese maples. Pink buds open to lacy white blossoms. An excellent specimen plant. S2426 #3 cont. \$27.00 | 25+ \$21.00\*

#### Sambucus nigra 'Eiffel 1'

Black Tower Elderberry PP23,633 O

H 6-8' x W 3-4' Zone 3-7 Summer pink A striking, upright form with dark burgundy foliage and creamy strawberry colored flowers in summer. Foliage becomes progressively darker as the season advances. S2430 #2 cont. \$22.00 | 25+ \$17.00\*













First Editions® Iceberg Alley® Willow





Hakura Nishiki Dappled Willow



Black Lace™ Elderberry

Dwarf Blue Arctic Willo



Black Tower Elderberr













" Ash Leaf Si



Sem Ash Leaf Spirea

#### Sambucus nigra 'SNR1292'

Laced Up® Elderberry PP29,051 O • Zone 4-7 H 6-10' x W 3-4' Early Summer pink Narrow, columnar habit with lacy, dark foliage. Light pink flowers in early summer pop against the dark foliage. S2433 #5 cont. \$33.00 | 25+ \$26.00\*

# Sambucus racemosa 'SMNSRD4'

Lemony Lace® Elderberry PP26,613 O •

Early Spring white Zone 3-7 H 3-5' x W 3-5' Fine textured, sunny yellow foliage matures to beautiful chartreuse. White flowers in spring produce berries for the birds in summer. Deer resistant. S2434 #3 cont. \$30.00 | 25+ \$24.00\*

# Sambucus racemosa 'Sutherland Gold'

Sutherland Gold Elderberry O

Zone 3-7 H 8-10' x W 8-10' Late Spring cream Deeply cut golden foliage. Masses of creamy flowers develop into clusters of