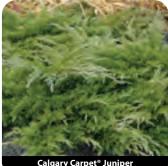

00\* E0642 #2 cont. \$21.00 | 25+ \$17.00\* E0650 #5 cont. \$32.00 | 25+ \$25.00\*

### Juniperus horizontalis 'Wiltonii'

Wilton Blue Rug Juniper Zone 3-7 H 4-6" x W 3-5' Bright silver-blue foliage on dense, trailing branches; mat forming. Purple tint in winter. E0700 #2 cont. \$21.00 | 25+ \$17.00\* E0710 #5 cont. \$32.00 | 25+ \$25.00\* E0712 #10 STD cont. \$160.00 | 10+ \$136.00\*

# Juniperus procumbens 'Nana'

Dwarf Japanese Garden Juniper Zone 4-8 H 10-12" x W 3-5' Dwarf creeping plant. Lovely blue-green groundcover. Provides an unusual texture to foundation plantings. E0720 #2 cont. \$21.00 | 25+ \$17.00\* E0730 #5 cont. \$32.00 | 25+ \$25.00\* E0732 #10 STD cont. \$160.00 | 10+ \$136.00\*











Blue Chip Junipe







Wilton Blue Rug Junipe

arf Japanese Garden Juni











Scandia Juniper





Moonalow Junipe



Wichita Blue Juniper

## Juniperus sabina 'Arcadia'

Arcadia Juniper O Zone 3-7 H 15-18" x W 3-5' Semi-spreading habit full of rich green foliage with a lacy texture. E0788AP #2 cont. \$21.00 | 25+ \$16.00\* E0790AP #5 cont. \$32.00 | 25+ \$25.00\*

### Juniperus sabina 'Blue Forest'

Blue Forest Juniper Zone 4-8 H 8-12" x W 3-4' Short, ascending branches form a small blue forest. Use in rock gardens or as a groundcover. E0798AP #2 cont. \$21.00 | 25+ \$16.00\* E0800 #5 cont. \$32.00 | 25+ \$25.00\*

# Juniperus sabina 'Broadmoor'

Broadmoor Juniper Zone 3-7 H 12-18" x W 3-5 Hardy, spreading juniper with good green color on a dense, low mounding form E0805 #2 cont. \$21.00 | 25+ \$16.00\* E0810 #5 cont. \$32.00 | 25+ \$25.00\*

### Juniperus sabina