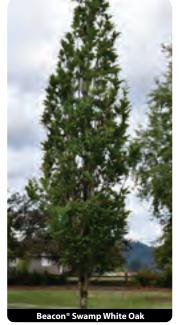

arker green leaves and straighter form with more uniform branching. Consistent, red fall color. T3482 #20 cont. \$200.00 | 10+ \$160.00\* T3483 2" B&B \$320.00 | 10+ \$272.00\* T3483.2 2.5" B&B \$370.00 | 10+ \$314.00\*

### Quercus macrocarpa

### Bur Oak O

Zone 3-8 H 50-60' x W 50-60'

T3532 3" B&B \$410.00 | 10+ \$348.00\*

Hardy native with large, rounded crown. Recognized by its strong, irregular, horizontal branching and corky bark. Tolerates a wide variety of soils. Yellowbrown fall color. A good choice where other trees won't grow. T3500 #10 cont. \$100.00 | 10+ \$80.00\* T3501AP #15 cont. \$110.00 | 10+ \$88.00\* T3502 #20 cont. \$200.00 | 10+ \$160.00\* T3528 1.75" B&B \$260.00 | 10+ \$221.00\* T3530 2" B&B \$300.00 | 10+ \$255.00\* T3531 2.5" B&B \$360.00 | 10+ \$306.00\*







Swamp White Oa





American Dream® Swamp White Oak





Gertens Wholesale: 651.450.0277, email: wholesale@gertens.com, www.gertenswholesale.com \*Net Price - no further discounts apply. Pricing is subject to change without notice. 219





orthern Red Oal



Urban Pinnacle® Bur Oak



Heritage® Oak





Kindred Spirit® Oak

### **Regal Prince® Oak**

### Quercus macrocarpa 'JFS-KW3' Urban Pinnacle® Bur Oak PP22,815 O

Zone 3-7 H 40-50' x W 20-25' A narrow, upright selection with a strong leader, disease resistant foliage, and much smaller acorns, thus reducing fall litter cleanup. T3543 #20 cont. \$187.00 | 10+ \$149.00\*

### Quercus rubra Northern Red Oak

Zone 3-8 H 50-70' x W 40-50' Large shade tree with a rounded crown. One of the fastest growing oaks with dense, lustrous foliage a