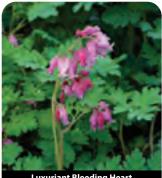

#### **PERENNIALS & GRASSES**

Ajuga Aralia Astilbe Bleeding Heart Blue Star (Amsonia) Bugbane Columbine Coral Bells False Forget-Me-Not Ferns Foxglove Ginger, Wild Goat's Beard Golden Forest Grass Globe Flower Ironwood Maple, Red Serviceberry Spruce, Black Spruce, White