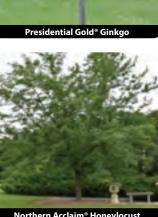

## **Boulevard Trees**

Adler: Prairie Horizon

**Birch:** River Prairie Dream

**Blue Beech:** Blue Beech Rising Fire Firespire

Crabapple: Marilee Spring Snow **Ginkgo:** Autumn Gold

Magyar Princeton Sentry Goldspire