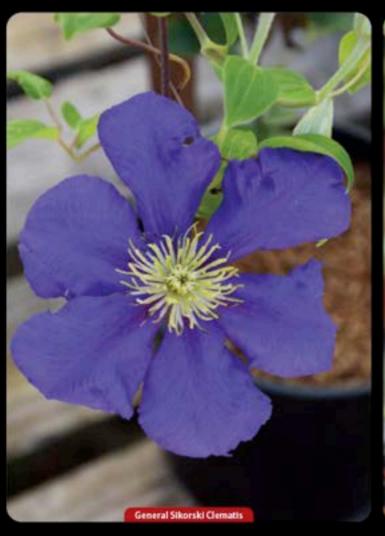

## **TABLE OF CONTENTS**

|                                               |                                                      | OF CONTENTS                                    |         |
|-----------------------------------------------|------------------------------------------------------|------------------------------------------------|---------|
| Annuals/Tropicals                             | 1-42                                                 | Roses                                          | 225-232 |
| Early Spring                                  |                                                      | Shrub Roses                                    |         |
| Annuals - 6 Pac Varieties                     |                                                      | Climbing & Patio Roses                         |         |
| Annual Handle Pacs                            | -                                                    | Hybrid Tea Roses                               | 230     |
| 4.75" Round Annuals                           |                                                      | Floribunda Roses                               | 231     |
| 6.5" Round Annuals                            | 28-30                                                | Shrubs                                         | 125-154 |
| Annual Hanging Baskets                        | 31-33                                                | Shrub Cross Reference                          | 125     |
| Patio Tubs                                    | 34-35                                                | Berberis   Barberry                            | 126-128 |
| Edibles                                       | 36-39                                                | Cornus   Dogwood                               | 129-131 |
| Tropicals                                     | 40-41                                                | Euonymus   Burning Bush                        | 133     |
| Flower Bed Prep                               | 42                                                   | Hydrangea                                      | 134-139 |
| Climbing Vines                                | 163-168                                              | Rhododendron   Azalea                          | 143-144 |
| Climbing Vines Cross Reference                | 163                                                  | Spiraea   Spirea                               | 146-149 |
| Hydrangea, Lonicera, Parthenocissus, Wisteria | 165-167                                              | Syringa   Lilac                                | 149-151 |
| Cematis                                       | 163-165                                              | Viburnum   Cranberry                           | 151-152 |
| Evergreens                                    | 169-196                                              | Weigela                                        | 152-154 |
| Evergreens Cross Reference                    | 169                                                  | Trees - Shade and Ornamental                   | 197-224 |
| Abies   Fir                                   | 169-171                                              | Tree Cross Reference                           | 197     |
| Juniperus   Juniper - Larix   Larch           | 171-175                                              | Acer   Maple                                   | 197-201 |
| Picea   Spruce                                | 176-184                                              | Betula   Birch                                 | 202-203 |
| Pinus   Pine                                  | 184-190                                              | Magnolia                                       | 210-211 |
| Taxus   Yew - Tsuga   Hemlock                 | 190-196                                              | Malus   Crabapple                              | 211-216 |
| Small Fruit & Fruit Trees                     | 1155-162                                             | Quercus   Oak                                  | 219-220 |
| Small Fruits                                  | 155-158                                              | Salix   Willow                                 | 221     |
| Fruit Trees                                   | 159-162                                              | Syringa   Lilac                                | 221-222 |
| Grasses                                       | 119-124                                              | Tilia   Linden, Basswood                       | 223     |
| Grasses Cross Reference                       | 119                                                  | Ulmus   Elm                                    | 223-224 |
| Calamagrostis   Reed Grass                    | 119                                                  | Retaining Walls                                | 241-272 |
| Miscanthus                                    | 121                                                  | Belgard Retaining Wall Systems                 | 241-252 |
| Natives/Rain Gardens                          | 233-240                                              | Borgert Retaining Wall Systems                 | 253-255 |
| Wildflowers                                   | 233-238                                              | County Materials Retaining Wall Systems        | 256-263 |
| Grasses                                       | 239-240                                              | Interlock Retaining Wall Systems - Rosetta™    | 264     |
| Perennials                                    | 43-118                                               | Rockwood Retaining Wall Systems                | 265-269 |
| Perennial Cross Reference                     | 43                                                   | Silver Creek Steps & Caps                      | 270-271 |
| Astilbe                                       | 50-53                                                | Timbers, Spikes & Split Rail Fencing           | 272     |
| Dianthis                                      | 60-62                                                | Paver Bricks                                   | 273-298 |
| Ferns                                         | 68-69                                                | Belgard Concrete Paving Stones                 | 273-278 |
| Hemerocallis   Daylily                        | 73-77                                                | Borgert Concrete Paving Stones & Circle Kits   | 279-280 |
| Hosta                                         | 83-89                                                | County Materials Paving Stones                 | 281-286 |
| Iris                                          | 89-91                                                | Interlock Concrete Paving Stones & Circle Kits | 287-291 |
| Lilium   Lily                                 | 95-96                                                | Pine Hall Clay Paver Brick                     | 292-293 |
| Paeonia   Peony                               | 101-102                                              | Silver Creek Paver & Tiles                     | 294     |
| Phlox                                         | 104-106                                              | Pavers & Edging                                | 295     |
| Rudbeckia   Black Eyed Susan                  | Rudbeckia   Black Eyed Susan 108 Miscellaneous Paver |                                                | 296     |
| Sedum   Stonecrop                             | 111-114                                              | Paver Accessories, Sealers & SRW               | 297     |