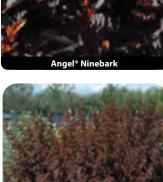

andy' for pollination. S1790 #5 cont. \$22.00 | 25+ \$17.00\*

Ligustrum | Privet

#### Ligustrum vulgare 'Cheyenne'

Cheyenne Privet O Zone 4-8 H 8-12' x W 5-6' Mid Summer white Hardy hedging privet for Minnesota with small white flowers in mid summer and glossy, dark green foliage. S1810 #2 cont. \$14.00 | 25+ \$11.00\*

#### Ligustrum vulgare 'Lodense'

 $\underline{\text{Lodense Privet}} \bigcirc {\textcircled{\bullet}}$ H 4-5' x W 4-5' Late Spring Zone 4-8 white Naturally compact and dense growing, requiring less trimming to maintain its form.

S1811.5 #2 cont. \$14.00 | 25+ \$11.00\*





**Ruby Slippers Oakleaf Hydrange** 









Gemo St. John's Wor





Jim Dandy Winterberr

**Red Sprite Winterberr** 











First Editions® Straight Talk® Privet



Snow Dwarf Mockorange











# Ligustrum vulgare 'Swift'

First Editions® Straight Talk® Privet O H 10-12' x W 2-3' Summer Zone 4-8 white A tall, tightly columnar selection with dark green leaves. Can be used as an accent or a hedge, may be maintained at any height for a hedge. Minimal seed production

S1814 #2 cont. \$18.00 | 25+ \$14.00\*

#### Lonicera | Honeysuckle

#### Lonicera 'Honeyrose'

Honeyrose Honeysuckle O O

Zone 4-7 H 8-10' x W 8-10' Summer red University of Minnesota introduction with rosy red flowers early to mid summer and deep blue green foliage that is resistant to Honeysuckle witches broom aphid. Works well as a barrier, screen, or informal hedge. S1840 #2 cont. \$14.00 | 25+ \$11.00\*

# Philadelphus | Mockorange

# Philadelphus 'Snowwhite Fantasy'

First Editions® Snow White™ Mockorange P