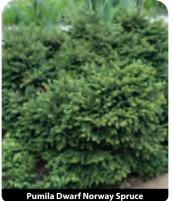

.00\* E1219 6' B&B \$260.00 10+ \$221.00\* E1220 7' B&B \$300.00 | 10+ \$255.00\*

# Picea abies 'Little Gem'

Little Gem Norway Spruce Zone 4-8 H 1-2' x W 2-3' A very slow growing, dwarf form useful in rock gardens or as a small specimen plant. E1223 #1 cont. \$18.00 | 25+ \$14.00\* 25+ \$20.00\* E1224 #2 cont. \$25.00 E1225 #3 cont. \$33.00 | 25+ \$28.00\* E1227 #6 STD cont. \$123.00 | 25+ \$104.00\* E1228 #10 STD cont. \$153.00 | 10+ \$130.00\*

# Picea abies 'Nidiformis'

Bird's Nest Norway Spruce Zone 3-8 H 2-3' x W 3-4' Broad, dense spruce that is compact growing. Light green foliage on slightly ascending, spreading branches. E1230 #2 cont. \$23.00 | 25+ \$18.00\* E1235 #5 cont. \$34.00 | 25+ \$28.00\*



orwav Spruc





Gold Drift Norway Spruce





Little Gem Norway Spruce









Pusch Norway Spruc



Royal Splendor® Norway Spruce



Sherwood Compact Norway Spruce





ell's Dwarf Tigertail Spr

### Picea abies 'Paul's Select' Paul's Select Norway Spruce O Zone 3-7 H 15-20' x W 10-15' A wonderful blue selection of Norway spruce. Slower growing cultivar with a pyramidal form and dense branching habit. Unusual blue color for a Norway spruce is retained year round. E1236 #7 cont. \$100.00 | 25+ \$85.00\* E1237 #10 cont. \$147.00 | 10+ \$124.00\*

### Picea abies 'Pendula'

Weeping Norway Spruce O Zone 3-7 H 5-6' x spreading, weeping Weeping form of Norway spruce that can be trained to the desired height, and then let to weep, creep and spread where it will. E1239 #7 cont. \$110.00 | 25+ \$93.00\* E1240 #10 cont. \$117.00 | 10+ \$99.00\* 10+ \$119.00\* E1241 #15 cont