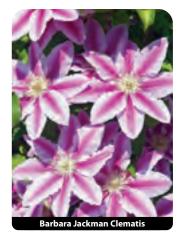

# Early Spring 4.75" Sprouted Forced Bulb Pots 12 Pots Per Tray \*Sold in full trays only. One variety, one color.

| *Sold in full tra                                                         | ays only. One variety, | one color. |              |         |
|---------------------------------------------------------------------------|------------------------|------------|--------------|---------|
|                                                                           |                        | Wholesale  | Qty<br>Break | Net     |
| Daffodil Bridal<br>full sun/part shao<br>Height: 14-16"<br>GH417B         | de                     | \$38.96    | +4           | \$35.07 |
| Daffodil Jetfire-<br>full sun/part shao<br>Height: 8-12"<br>GH419B        | de                     | \$38.96    | +4           | \$35.07 |
| <b>Daffodil Tahiti-</b><br>full sun/part shad<br>Height: 14-16"<br>GH424B | de                     | \$38.96    | +4           | \$35.07 |
| <b>Daffodil Tete A</b><br>full sun/part shad<br>Height: 6-8"<br>GH405B    | de                     | \$38.96    | +4           | \$35.07 |
| <b>Hyacinth-Blue</b><br>full sun/part shac<br>Height: 10-12"<br>GH407B    |                        | \$36.11    | +4           | \$32.50 |
| <b>Hyacinth-Pink</b><br>full sun/part shad<br>Height: 10-12"<br>GH409B    |                        | \$36.11    | +4           | \$32.50 |
| Hyacinth-White<br>full sun/part shac<br>Height: 10-12"<br>GH408B          | de                     | \$36.11    | +4           | \$32.50 |
| <b>Muscari Big Sm</b><br>full sun/part shad<br>Height: 6-8"<br>GH410B     | de                     | \$32.45    | +4           | \$29.21 |
| Tulip Caro-Orar<br>full sun/part shac<br>Height: 18-20"<br>GH411B         | de                     | \$38.96    | +4           | \$35.07 |
| <b>Tulip Hakuun-lv</b><br>full sun/part shad<br>Height: 20-24"<br>GH413B  | de                     | \$38.96    | +4           | \$35.07 |
| <b>Tulip Pink Impr</b><br>full sun/part shad<br>Height: 20-22"<br>GH416B  | de                     | \$38.96    | +4           | \$35.07 |
| <b>Tulip Prinses Ir</b><br>full sun/part shad<br>Height: 10-14"<br>GH422B | de                     | \$38.96    | +4           | \$35.07 |
| <b>Tulip Saigon-Bl</b><br>full sun/part shao<br>Height: 12-16"<br>GH415B  |                        | \$38.96    | +4           | \$35.07 |
| Tulip Seadov-R<br>full sun/part shad<br>Height: 12-16"<br>GH414B          | de                     | \$38.96    | +4           | \$35.07 |