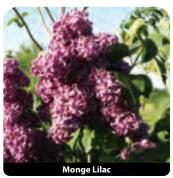

**Yew:** Nova Upright Japanese Upright Shrubs: Burning Bush Cotoneaster: Autumn Inferno Hedge

**Dogwood:** Cardinal Red Twigged

Honeysuckle: Honeyrose *Lilac:* Wedgewood Sensation Beauty of Moscow Charles Joy Monge Common Purple Common White