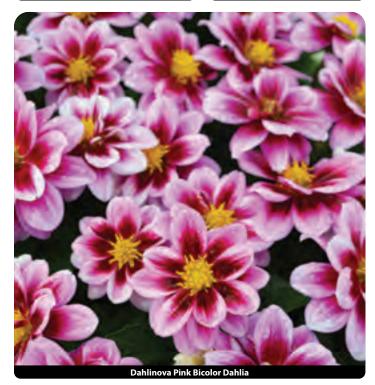

|
| Calibrachoa Cal<br>full sun/part shac         | baret Deep Yellow<br>le |           |              |         | Coleus Coleosaurus                                                                                |                |
| Height: 6-10"<br>GH3435                       | Spread: 10-12"          | \$38.09   | 5+           | \$34.29 | full sun/full shade<br>Height: 14-28" Spread: 24-36"                                              |                |
|                                               |                         |           |              |         | GH3503 \$38.09 5+ \$                                                                              | \$34.2         |







Eyeconic Purple Calibrachoa





Coleosaurus Coleu







Pineapple Coleu





Allyson Cuphe



| 4.75" Round pot                                 | t continued         |           |              |         |
|-------------------------------------------------|---------------------|-----------|--------------|---------|
|                                                 |                     | Wholesale | Qty<br>Break | Net     |
| Coleus Electric<br>full sun/full shade          |                     |           |              |         |
|                                                 | Spread: 16-24"      | \$38.09   | 5+           | \$34.29 |
| Coleus Indian S                                 |                     |           |              |         |
| full sun/full shade<br>Height: 14-28"<br>GH3501 | e<br>Spread: 14-16" | \$38.09   | 5+           | \$34.29 |
| Coleus Inferno