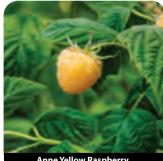

e nearly spineless and very winter hardy. F0168 #1/7" cont. \$9.00 | 25+ \$7.00\*

### **Rubus 'Fallgold'**

Fallgold Raspberry Zone 4-8 H 4-5' x W 2-3' June-Oct Sweet, juicy and firm berries in clusters; one crop in summer followed by another September through frost. F0170 #1/7" cont. \$9.00 | 25+ \$7.00\*

# Rubus 'Heritage'

Heritage Raspberry Zone 3-8 H 3-5' x W 3-4' July-Sept A classic everbearing cultivar producing large, dark red berries. F0172 #1/7" cont. \$9.00 | 25+ \$7.00\*

### Rubus 'RAFZAQU'

Himbo Top® Raspberry PP19,512 O Zone 4-8 H 5-6' x W 2-3' June-Oct A vigorous, everbearing variety producing large, conical berries with very good raspberry flavor. Firm berries have small drupelets making them easy to pick.

F0173 #1/7" cont. \$9.00 | 25+ \$7.00\*







Borealis Haska





Anne Yellow Raspberry





Encore Raspberry





Heritage Raspberr

Himbo Top® Raspberr



Jaclyn Raspberry











e Straw



#### Rubus 'Jaclyn'

# Jaclyn Raspberry PP15,647 O

Zone 3-8 H 4-5' x W 2-3' June-Oct Everbearing variety bearing bright, deep red, very sweet berries. Disease resistant, vigorous plants produce high quality fruit. Canes exhibit very good hardiness.

F0175 #1/7" cont. \$11.00 | 25+ \$9.00\*

#### Rubus 'Joan J'

Joan J Raspberry PP18,954 O Zone 4-8 H 4-5' x W 2-3' June-Oct A high yielding everbearing variety with large, firm berries. Early bearing and easy to pick berries.

F0178 #1/7" cont. \$9.00 | 25+ \$7.00\*

# Rheum | Rhubarb

Vigorous, easy-to-grow perennial that produces tart stalks in spring to early summer. Use for baking, cooking, and freezing.

#