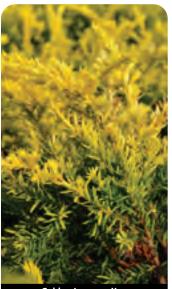

## Plants for Hedges/Screening Small to Medium (3' to 6' ft) Listed smallest to tallest

Evergreens: Arborvitea: Hertz Midget Golden Globe Mr. Bowling Ball

*Junpiers:* Sea of Gold Sea Green

**Yew:** Dark Green Spreading Tauton Dark Green Japanese