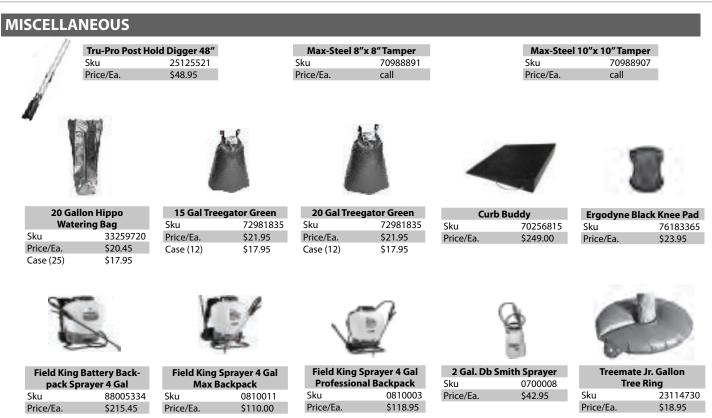

| Edging, Fabric & NDS Drainage         | 338-343 |
|---------------------------------------|---------|
| Erosion Control Blankets              | 339     |
| Vinyl Edging                          | 342     |
| Concrete Edging                       | 342     |
| Hay Straw, Silt Fence & Sediment Logs | 339     |
| Landscape Fabric & Poly               | 338     |
| Steel Landscape Edging                | 340     |
| Permaloc CleanLine & Aluminum         | 341     |
| NDS Drainage Systems                  | 343     |
| Landscape Lighting                    | 314     |
| Kichler, Cast & FXLuminaire           | 314     |
| Landscape Tools                       | 361-367 |
| Shovels & Hand Tools                  | 361-362 |
| Brooms                                | 362     |
| Mattock & Chisels                     | 362     |
| Hand held tools                       | 362-363 |
| Miscellaneous Tools                   | 364     |
| Wheelbarrows & Ballcarts              | 365     |
| Spreaders                             | 365     |
| Marking Paint                         | 366     |
| Planters                              | 367     |
| Saws & Saw Blades                     | 368     |
| Gertens Rental                        | 369-380 |
| Gertens Rental Policies               | 380     |
| Construction Equipment                | 372-375 |
| Dingo Attachments                     | 378-379 |
| Lawn and Garden                       | 369-371 |
|                                       |         |