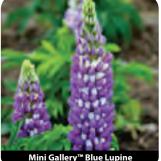

14-16" x W 10-14" May-June yellow Early blooming, pea-shaped solid yellow flowers. Dark green compact foliage. Good as an accent or for mass planting. Best in well drained soils. P4330 #1 cont. \$6.50 | 30+ \$5.00\*

### Lupinus polyphyllus 'Mini Gallery White'

<u>Mini Gallery™ White Lupine</u> ○ ● H 14-16" x W 10-14" Zone 4-8 May-June white Early blooming pea-shaped clean white flowers. Dark green compact foliage. Good as an accent or for mass planting. Best in well drained soils. P4332 #1 cont. \$6.50 | 30+ \$5.00\*

### Lychnis | Maltese Cross

### Lychnis arkwrightii 'Orange Gnome'

Orange Gnome Maltese Cross Zone 3-9 H 12-15" x W 10-12" May-June red orange Bright orange flowers with purple-bronze foliage. Attracts butterflies and hummingbirds. P4370 #1 cont. \$7.00 | 30+ \$5.50\*







**Queen Victoria Cardinal Flowe** 





Mini Gallery™ Pink Lupine





Mini Gallery™ Yellow L

Mini Gallery™ White Lupine









Balmy™ Rose Bee Balm

Balmy™ Purple Bee Balm



Bee You™ Bee-Free Bee Balm



Bee You™ Bee-Lieve Bee Balm



When the second second

Fireball Bee Balm

### Lysimachia | Loosestrife

Loosestrife is a large and varied group of perennials from around the northern hemisphere. They are easy to cultivate and tolerate a wide range of conditions – including shady sites and moist soils. These species are not the same as the invasive Purple Loosestrife.

### Lysimachia ciliata 'Firecracker'

### Firecracker Lysimachia O 💿

Zone 2-8 H 18-24" x W 16-20" June-July yellow A marvelous, clumping, dark burgundy-leafed addition for sun or shade. Foliage is contrasted by brig