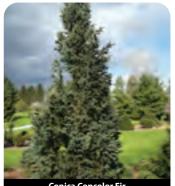

and, contrary to popular belief, tolerates clay soils if given good drainage. This is the most drought tolerant of firs, and a great addition to the landscape. E0068AP #3 cont.  $25+19.00^*$ E0069 #10 cont.  $127.00 | 10+$107.00^*$ E0069.1 #15 cont.  $10+$128.00^*$ E0069.7 3' B&B \$250.00 | 10+ \$128.00^\* E0069.9 5' B&B \$210.00 | 10+ \$178.00^\* E0070 6' B&B \$280.00 | 10+\$238.00^\* E0071 7' B&B \$340.00 | 10+\$289.00^\*





Balsam Fir



Tvler Blue Balsam Fir



○ = Full Sun ● = Part Shade ● = Shade loving | Gertens Greenhouse Production: 651.239.1365
Gertens Wholesale: 651.450.0277, email: wholesale@gertens.com, www.gertenswholesale.com \*Net Price - no further discounts apply. Pricing is subject to change without notice. 169



Blue Cloak Concolor Fir



**Compact Concolor Fir** 



Conica Concolor Fi







Fraser Fi



Abies concolor 'Blue Cloak'

Blue Cloak Concolor Fir O Zone 4-8 H 20-25' x W 8-10' Powder blue foliage on a dense, upright pyramidal form. Graceful, gently weeping branches. E0075 #15/3'B&B \$160.00 | 10+ \$136.00\* E0078 #20/4'B&B \$200.00 | 10+ \$170.00\*

# Abies concolor 'Candicans'

Candicans Concolor Fir O Zone 4-8 H 30-50' x W 15-20' Strikingly beautiful, long, silver-blue needles on a narrow, upright tree with tiered branches. E0052 #15/4' B&B \$267.00 | 10+ \$213.00\*

### Abies concolor 'Compacta'

Compact Concolor Fir Zone 4-8 H 8-10' x W 5-6'

A dwarf, compact, upright plant with large blue needles. Best in O and well drained soils. E0059 #10/24" B&B \$110.00 | 10+ \$93.00\* E0061 #15/30" B&B \$133.00 | 10+ \$113.00\*

### Abies concolor