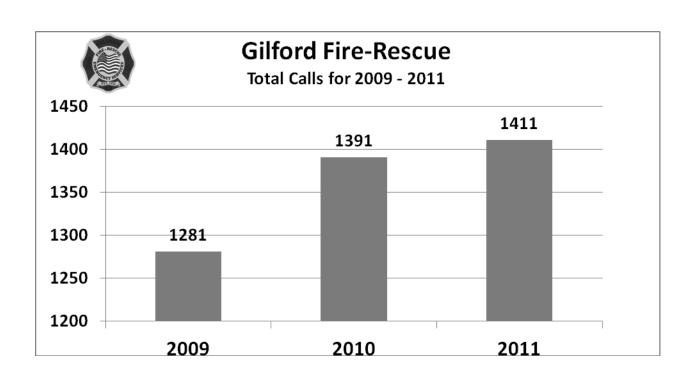

### REPORT OF THE TOWN CLERK – TAX COLLECTOR

In 2011 we noticed an overall increase in revenue in the Town Clerk's Office of approximately \$4K when compared to 2010. Motor vehicle registrations were down by 654 transactions and revenue declined by approximately \$19K. I believe this decline is prompted by the slow economy. Citizens seem to be keeping their existing vehicles longer, downsizing to more economical vehicles and downsizing the size of their fleets. 2011 count for walk-in service was 14,610 citizens (404 of them used the Thursday evening hours) this is a total increase of 2,602 citizens from 2010. Below is a chart of increases of walk-in service provided over the past 3 years from the TC-TC Office: