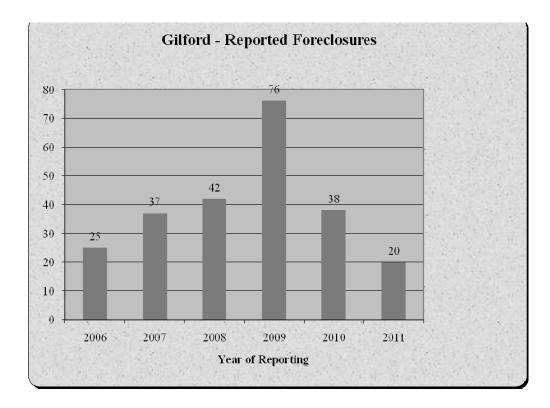

While foreclosure prices and auctions are not normally used in determining current market value, foreclosures, combined with uncertain economic times have had the effect of slowing the real estate market across the State, Gilford included. Following is a history of reported foreclosures occurring in Gilford:

As with other Towns across New Hampshire, in 2009 Gilford experienced a significant increase in reported foreclosures. However, this trend has softened substantially since 2009, as the chart above indicates.