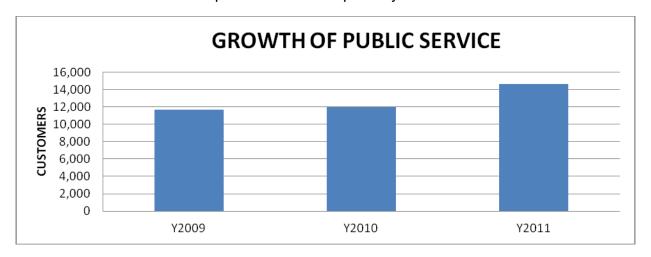

### REPORT OF THE TOWN CLERK – TAX COLLECTOR

In 2011 we noticed an overall increase in revenue in the Town Clerk's Office of approximately \$4K when compared to 2010. Motor vehicle registrations were down by 654 transactions and revenue declined by approximately \$19K. I believe this decline is prompted by the slow economy. Citizens seem to be keeping their existing vehicles longer, downsizing to more economical vehicles and downsizing the size of their fleets. 2011 count for walk-in service was 14,610 citizens (404 of them used the Thursday evening hours) this is a total increase of 2,602 citizens from 2010. Below is a chart of increases of walk-in service provided over the past 3 years from the TC-TC Office: