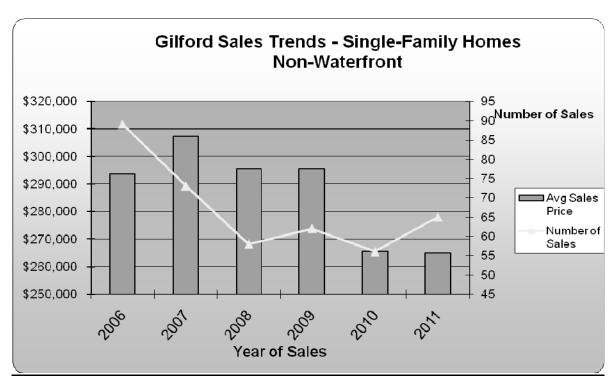

### **Value Trends**

The number of sales transactions for single-family homes increased significantly in 2011 from the previous year. However, the sales prices, overall, have remained roughly the same:

### Gilford Single-Family, non-waterfront Properties:

Overall, the number of non-waterfront single family homes sold increased by 16% from 2010 to 2011 (56 for 2010 vs. 65 for 2011), but the average selling price of a non-waterfront home in Gilford remained roughly the same from 2010 to 2011.

Collectively, these statistics indicate relative stability in our single-family market. The supply of homes on the market is still high, and if the current trend in the increasing number of sales occurring continues, we can expect market normalcy in the not-too-distant future.