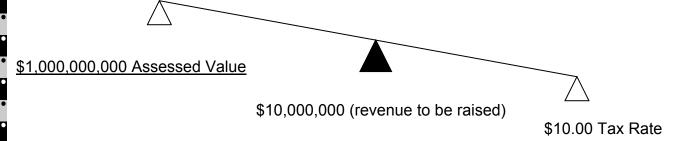

For illustrative purposes, assume that the net valuation of the Town is one billion dollars in assessed value. Also, assume that the Town budget is \$10,000,000. The tax rate is determined by dividing the amount of taxes to raise by the net assessed value. The answer, times 1000, indicates a tax rate of \$10.00 per thousand of assessed value.