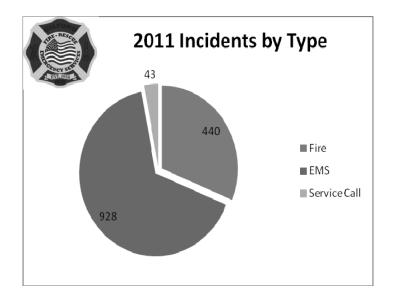

tion with any questions, concerns, or request for services that you may have. And, don't ever hesitate to stop by. Office hours are generally 8am-5pm, Monday through Friday, but our firefighters will assist you anytime they are not out of the station training, doing an inspection, or responding to emergencies. We will continue to explore technology and to make more information, forms, pictures, schedules and other departmental information available through the fire department link on the Town website.

Respectfully submitted on behalf of the Board of Fire Engineers,

Stephen M. Carrier, Chief

William Akerley, Chairman Board of Fire Engineers

Philip Brouillard

Don Spear

39 Cherry Valley Road, Gilford, New Hampshire 03249-6843 Phone (603) 527-4758 E-mail gilfordfirerescue@gilfordnh.org

















#### REPORT OF FOREST FIRE WARDEN AND STATE FOREST RANGER

Your local Forest Fire Warden, Fire Department, and the State of New Hampshire Division of Forests & Lands, work collaboratively to reduce the risk and frequency of wildland fires in New Hampshire. To help us assist you, please contact your local Forest Fire Warden or Fire Department to determine if a permit is required before doing ANY outside burning. Under State law (RSA 227-L:17) a fire permit is required for all outside burning, unless the ground is completely covered with snow. The New Hampshire Department of Environmental Services also prohibits the open burning of household waste. Citizens are encouraged to contact the local fire department or DES at 603-271-1370 or <a href="www.des.state.nh.us">www.des.stat