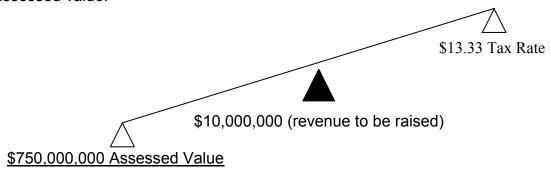

If the total assessed value were to fall to \$750,000,000, the Town still needs to raise the authorized \$10,000,000. So, dividing the same \$10,000,000 by \$750,000,000 in net assessed value causes the tax rate to increase to \$13.33. Thus, the same total amount of taxes is still raised, regardless of the total assessed value.