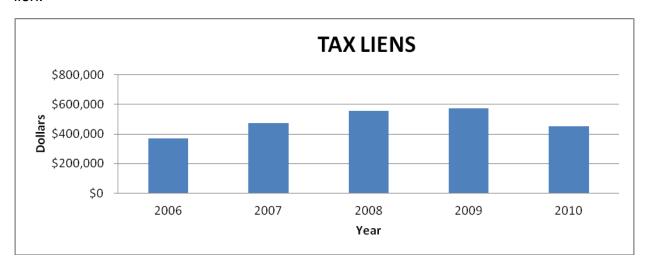

2011 Property taxes were collected at 96% by year end. The 2010 tax lien amount showed a significant decrease when compared to the past few years. Partial payments and payment plans are encouraged. Many citizens have contacted the office to set up these plans. The tax lien amount includes interest and costs through the date of the lien:

The chart shows a peak at 2008 & 2009 and a significant decrease in the 2010 tax lien.

The following services were added to the online customer service module:

- Parking Fines
- Civil Forfeiture Fines
- Glendale Parking Guest Passes
- Glendale Park & Launch Guest Passes
- Certified Copies of Vital Records
  - Birth, Death, Marriage & Divorce