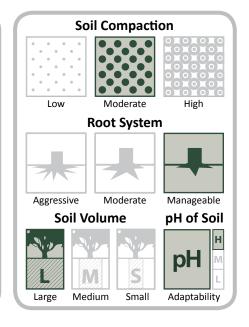

## Dalbergia assamica 南嶺黃檀 **General Information** Native Exotic Evergreen Deciduous Partial Shade **Full Sun** Family: FABACEAE **Heat Tolerance:** Moderate Lac. bacter Fruiting Townshing and Trusting and Tr Special Properties: Good host tree for Laccifer Lacca; Symbiotic relationship with nitrogen-fixing soil bacteria; Flowers attractive to wildlife Dec *†*∪0 Fruit ■ Flower ■ Foliage Change Propagation to Seedling Sapling to Semi-mature Mature Senescence **Special Maintenance Requirements Feature** - No Special Maintenance Requirements

## **Tolerance**



Ecological Value