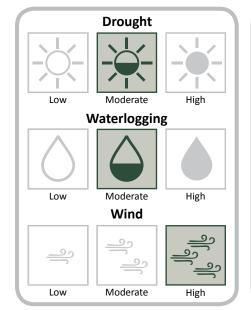

## Dalbergia assamica 南嶺黃檀 **General Information** Native Exotic Evergreen Deciduous Partial Shade **Full Sun** Family: FABACEAE **Heat Tolerance:** Moderate Lac. bacter Fruiting Townshing and Trusting and Tr Special Properties: Good host tree for Laccifer Lacca; Symbiotic relationship with nitrogen-fixing soil bacteria; Flowers attractive to wildlife Dec *†*∪0 Fruit ■ Flower ■ Foliage Change Propagation to Seedling Sapling to Semi-mature Mature Senescence **Special Maintenance Requirements Feature** - No Special Maintenance Requirements

## **Tolerance**



Ecological Value