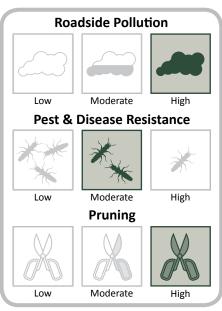

## Dalbergia assamica 南嶺黃檀 **General Information** Native Exotic Evergreen Deciduous Partial Shade **Full Sun** Family: FABACEAE **Heat Tolerance:** Moderate Lac. bacter Fruiting Townshing and Trusting and Tr Special Properties: Good host tree for Laccifer Lacca; Symbiotic relationship with nitrogen-fixing soil bacteria; Flowers attractive to wildlife Dec *†*∪0 Fruit ■ Flower ■ Foliage Change Propagation to Seedling Sapling to Semi-mature Mature Senescence **Special Maintenance Requirements Feature** - No Special Maintenance Requirements

## **Tolerance**



Ecological Value