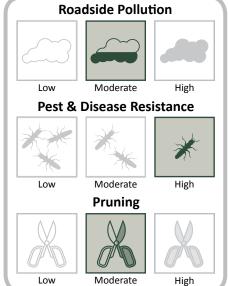

## **Recommended Street Types** 1 Schima superba 1 1 1 B Ε D 木荷,荷樹 **General Information** Native Exotic Evergreen Deciduous Partial Shade **Full Sun** Family: THEACEAE Heat Tolerance: Moderate see thite the second s **Special Properties :** Flower nectar, fruits and seeds attractive to wildlife; Dense foliage; Showy cluster of white flowers Dec Oct Flowers Sep Inr Fruits Fruit Flower Foliage Change Propagation to Seedling Sapling to Semi-mature ife-cycle Mature Myears, Senescence 0-20m **Special Maintenance** Feature **Requirements** - Bark may cause skin irritation **Ecological Value** Ornamental Shade Cast



## Tolerance