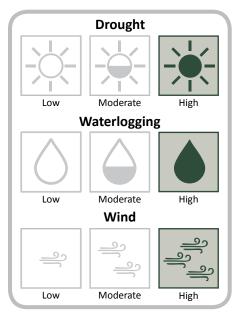

## **Recommended Street Types** 1 Schima superba 1 1 1 B Ε D 木荷,荷樹 **General Information** Native Exotic Evergreen Deciduous Partial Shade **Full Sun** Family: THEACEAE Heat Tolerance: Moderate see thite the second s **Special Properties :** Flower nectar, fruits and seeds attractive to wildlife; Dense foliage; Showy cluster of white flowers Dec Oct Flowers Sep Inr Fruits Fruit Flower Foliage Change Propagation to Seedling Sapling to Semi-mature ife-cycle Mature Myears, Senescence 0-20m **Special Maintenance** Feature **Requirements** - Bark may cause skin irritation **Ecological Value** Ornamental Shade Cast



## Tolerance