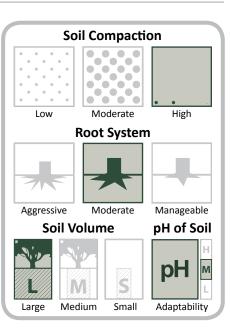

## **Recommended Street Types** 1 Schima superba 1 1 1 B Ε D 木荷,荷樹 **General Information** Native Exotic Evergreen Deciduous Partial Shade **Full Sun** Family: THEACEAE Heat Tolerance: Moderate see thite the second s **Special Properties :** Flower nectar, fruits and seeds attractive to wildlife; Dense foliage; Showy cluster of white flowers Dec Oct Flowers Sep Inr Fruits Fruit Flower Foliage Change Propagation to Seedling Sapling to Semi-mature ife-cycle Mature Myears, Senescence 0-20m **Special Maintenance** Feature **Requirements** - Bark may cause skin irritation **Ecological Value** Ornamental Shade Cast



## Tolerance