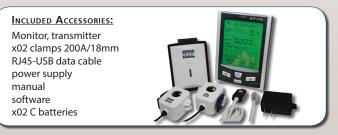

### Monitor :

- Power source : batteries & power supply

- · All clamps are removable from transmitter
  - Clamp: 18mm dia., suitable for installation on a standard 200A panel
- Power source: batteries x02 'C' batteries included
- Works on systems 90V to 600

### Software : Software included

\*MT3100-CL18MM

200A/18mm clamp

\*MT3100-T25MM 200A/25mm clamp with transmitter

\*MT3100-CL25MM 200A/25mm clamp

- · Backlight

- · Works on a single to three phase system (3rd clamp sold separately)
- Transmission distance : 30 to 80 meters