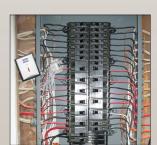

## FC IC C

Installation on a standard 200A panel (for total house consumption)

TRANSMITTER TO MONITOR

Determine consumption on a circuit of an electrical panel