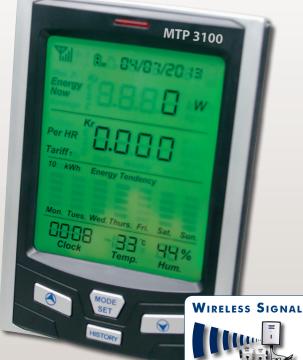

## **Measures / Displays :**

- Instant energy (kW)
- Energy consumption (kWh)
- Total cost (\$ value)
- Pollution (Kg CO2)
- Averages

- Energy tendency
- · Ambient temperature
- Relative humidity
- · Time/ date
  - Battery status

### Tariff Rates : Two tariff setting modes

- Time of Use (TOU) tariff
- Normal Meter Pricing (NMP)

History : Retrieve past information directly from the monitor

Alarm setting : For max. energy consumption