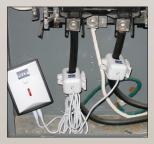

## FC IC C

Installation on a standard 200A panel (for total house consumption)

TRANSMITTER TO MONITOR

Determine consumption on a circuit of an electrical panel