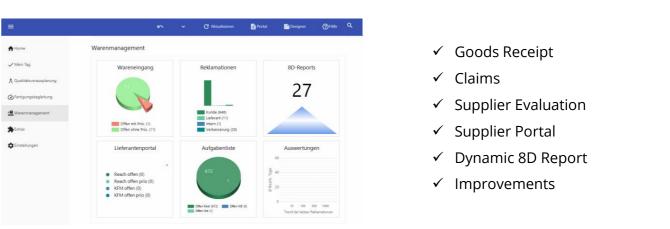

#### Goods Management

The Goods Management connects goods receipt inspection, supplier evaluation and complaint management. The dynamic 8D-Report systematically accompanies you in creating it. The supplier portal enables effective exchange with your external service providers. The improvement management offers you the integration of internal measures.