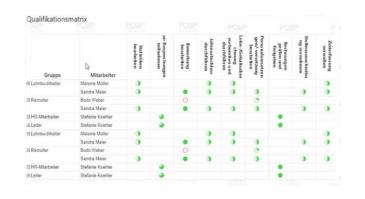

- ✓ Task Management
- ✓ Service Management
- ✓ Qualification Management
- ✓ Risk Assessment
- ✓ Analysis and Evaluation

Dashboard für Prüf- und Betriebsmittel