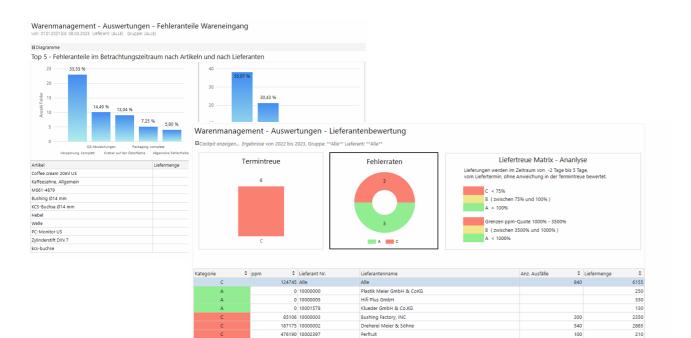

#### Goods Management

The Goods Management connects goods receipt inspection, supplier evaluation and complaint management. The dynamic 8D-Report systematically accompanies you in creating it. The supplier portal enables effective exchange with your external service providers. The improvement management offers you the integration of internal measures.

Extensive analysis capabilities highlight trends and improvement potentials.

- ✓ Statistical Process Control (SPC)
- ✓ Inspection Plan Management / Inspection Order Control
- ✓ Shewhart Control Charts
- ✓ 5S Method for Organizational Assessment