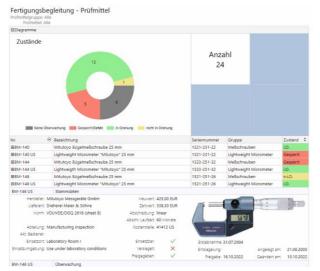

## **Test Equipment and Tool Management**

The test equipment and tool management supports in planning, managing and monitoring all relevant tasks. For operating, measuring and testing tools, tools and machines, independent monitoring cycles such as maintenance, service, calibration and calibration dates can be defined. The system monitors the out- and intake of testing and operating tools.

- ✓ Calibration life cycle
- Import of text and test standards
- ✓ Calculation of measurement

tolerances/capabilities

- ✓ Automatic lockouts on deadline breaches
- ✓ Custom catalogs for manufacturers and suppliers
- ✓ Planning, controlling, administration
- ✓ Cost tracking