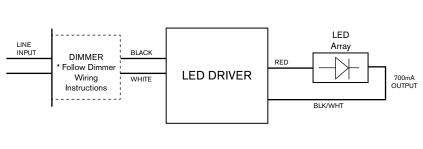

Auto Recovery
- Surge Protection
- Leading & Trailing Edge Dimmable at 120V Only
- Lifetime 50,000 hrs @ 80°C Case Temp.
- Case Material: Polycarbonate
- Class 2
- Complies with IEEE C62.41-1991, Class A operation. Seven strikes of a 100 kHz ring wave, 2.5kV level, for both common and differential mode.

WARNING: Always connect LED load prior to energizing driver.

### **APPLICATIONS:**

- Track Lighting
- Recessed Lighting
- General Illumination
- Commercial Lighting - Architectural Lighting

**APPROVALS:** 







### **LIMITED WARRANTY:**

**CERTIFICATIONS** 

5 years

# PHYSICAL DIMENSIONS

-Length (L): 3.79" -Width (W): 1.62" -Height (H): 1.00"



Wiring Information Lead Length: Wire Type: Input: 18AWG, 105°C, 300V

Always confirm fit with a physical sample

### **WIRING DIAGRAM:**



# To POINT LOCATION:



Specifiactions subject to change without notice.