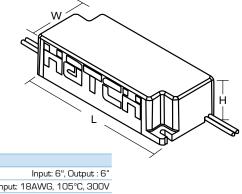

# PHYSICAL DIMENSIONS

-Length (L): 3.79" -Width (W): 1.62" -Height (H): 1.00"

Wiring Information Lead Length: Wire Type: Input: 18AWG, 105°C, 300V

Always confirm fit with a physical sample