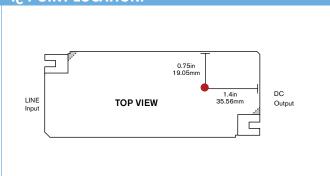

rotection
- Leading & Trailing Edge Dimmable at 120V Only
- Lifetime 50,000 hrs @ 80°C Case Temp.
- Case Material: Polycarbonate
- Class 2
- Complies with IEEE C62.41-1991, Class A operation. Seven strikes of a 100 kHz ring wave, 2.5kV level, for both common and differential mode.

WARNING: Always connect LED load prior to energizing driver.

### **APPLICATIONS:**

- Track Lighting
- Recessed Lighting
- General Illumination
- Commercial Lighting - Architectural Lighting

**APPROVALS:** 







### **LIMITED WARRANTY:**

**CERTIFICATIONS** 

5 years

# PHYSICAL DIMENSIONS

-Length (L): 3.79" -Width (W): 1.62" -Height (H): 1.00"



Wiring Information Lead Length: Wire Type: Input: 18AWG, 105°C, 300V

Always confirm fit with a physical sample

### **WIRING DIAGRAM:**



# To POINT LOCATION:



Specifiactions subject to change without notice.