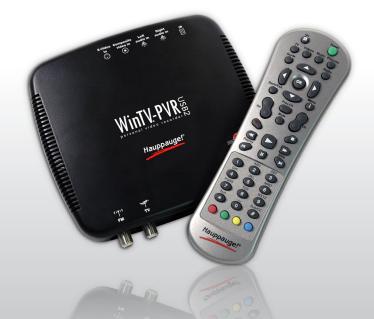

## Package Includes

- WinTV-PVR-USB2 device with 125 channel cable TV tuner, FM radio receiver, MPEG-1 and MPEG-2 hardware audio/ video compressor, and remote control receiver.
- Remote control transmitter.
- Wall mounted power supply: 6V@1.7A.
- · External power supply.
- 1 meter USB cable.
- WinTV-PVR-USB2 CD-ROM includes:
- WinTV2000 for Live TV on your PC screen, plus Pause and Record.
  - WinTV-Radio for FM radio reception.
  - WinTV-Scheduler for scheduling your TV recording.
  - WinTV-Editor: edit your videos recordings.
- Ulead DVD MovieFactory 3 for creating and burning DVDs, VCDs and S-VCDs