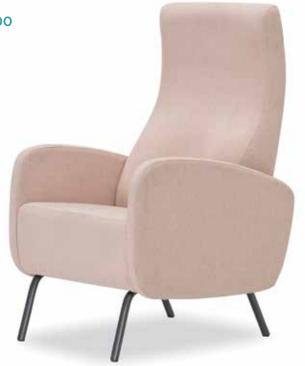

### Cama Glider

The IOA Healing Touch Collection is designed for stress reduction in any environment through style, comfort and motion.

Minimum Bid: \$1,950 Estimated Value: \$3,900

#### Details:

- Gliding motion
- Small footprint
- Crumb space clean-out

#### Description:

The Cama Glider combines a smooth gliding motion with the therapeutic styling of the Cama Series.

Donor: IOA Inc.