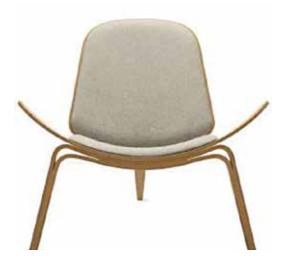

### Shell Chair CH07

Standing firm on three legs and making use of premium materials, the Shell Chair CH07 by Coalesse is beautiful, unusual, and completely irresistible.

Minimum Bid: \$1,750 Estimated Value: \$5,500

#### Details:

Shell Chair CH07

Denmark — Hans J. Wegner

A three-legged charmer, the Shell Chair is phenomenally strong with its laminated suspension system. It flexes gently as you sit, and is comfortable for long periods. Another historic Hans Wegner chair with its own distinct personality.

- Oil and lacquer finishes on oak and walnut
- Carl Hansen paint colors on beech
- Leather or upholstery