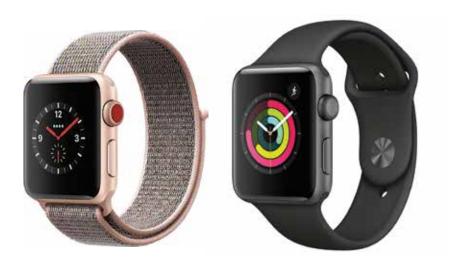

## Two New His and Hers Series 3 Apple Watches

Stay active. Stay healthy. Stay connected.

Minimum Bid: \$450 Estimated Value: \$900

#### Details:

WOMEN'S: Apple Watch Series 3 Smartwatch (GPS + Cellular) 38mm Gold Aluminum Case with Pink Sand Sport Loop

MEN'S: Apple Watch Series 3 Smartwatch (GPS Only) 42mm Space Gray Aluminum Case with Black Sport Band

#### Description:

Monitor your health. Track your workouts. Get the motivation you need to achieve your fitness goals. And stay connected to the people and information you care about. With Apple Watch Series 3, you can do it all — right from your wrist.

#### **Donor Information:**

Allsteel