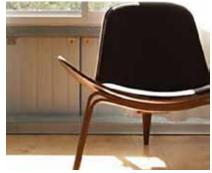

### Shell Chair CH07

Standing firm on three legs and making use of premium materials, the Shell Chair CH07 by Coalesse is beautiful, unusual, and completely irresistible.

Minimum Bid: \$1,750 Estimated Value: \$5,500

#### Details:

Shell Chair CH07

Denmark — Hans J. Wegner

A three-legged charmer, the Shell Chair is phenomenally strong with its laminated suspension system. It flexes gently as you sit, and is comfortable for long periods. Another historic Hans Wegner chair with its own distinct personality.

- Oil and lacquer finishes on oak and walnut
- Carl Hansen paint colors on beech
- Leather or upholstery