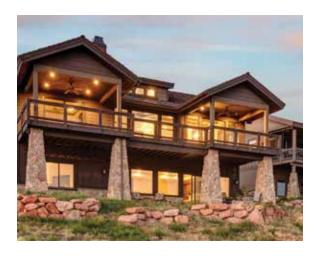

### Red Ledges in Heber City, Utah

Four nights/five days in a three-bedroom cottage

Minimum Bid: \$1,500 Estimated Value: \$3,000

#### Details:

- 3,000 square foot, three-bedroom cottage
- King master bedroom
- Ensuite queen bedroom
- Golf and tennis
- Equestrian programs
- Swim and fitness center
- Deer Valley Ski Resort

#### Description:

You and a guest will enjoy four nights and five days at the Red Ledges in Heber City, Utah on the dates of your choosing (subject to availability). This three-bedroom cottage features a king master bedroom and an ensuite queen bedroom.

#### Donor:

MedSpace Innovations