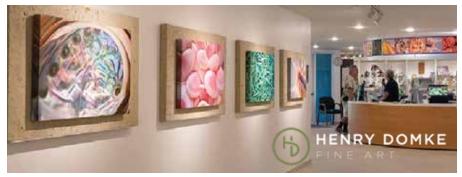

## Henry Domke Fine Art Gift Certificate

#### **Nature Art**

Minimum Bid: \$175 Estimated Value: \$340

#### Details:

Henry Domke Fine Art 36" x 22.2" Unframed Print Gift Certificate

#### Description:

Henry Domke's first career was that of a family practice physician. Decades into that career, he began studying at the University of Missouri-Columbia's graduate program in Fine Art. Shortly after, he began creating nature art for hospitals. Choose your artwork from thousands of pieces based on the native plants and animals, coastal landscapes, mountainous terrains, desert scenes, and seashells.

**Donor:** Henry Domke Fine Art