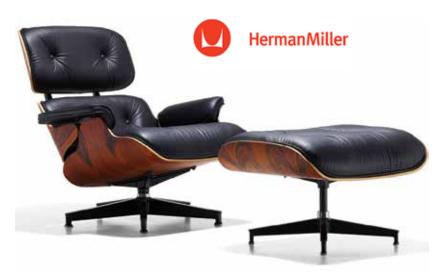

### Eames Lounge Chair and Ottoman

A universally recognized form that brings comfort and style to interiors everywhere

Minimum Bid: \$3,000 Estimated Value: \$5.295

#### Details:

- Hand-assembled
- Individually upholstered and replaceable cushions
- Die-cast aluminum back braces and bases
- Built-in swivel mechanism
- Resilient natural rubber shock mounts
- Adjustable stainless-steel glides
- Shipped by Herman Miller

#### Description:

A timeless classic, the Eames Lounge Chair and Ottoman was introduced in 1956. At the time, there was nothing like it—and all these years later, that's still the case. It's no wonder the design has been in high demand and continuous production ever since. Made in USA by Herman Miller®, Designed by Charles and Ray Eames for Herman Miller®.

**Donor:** Herman Miller