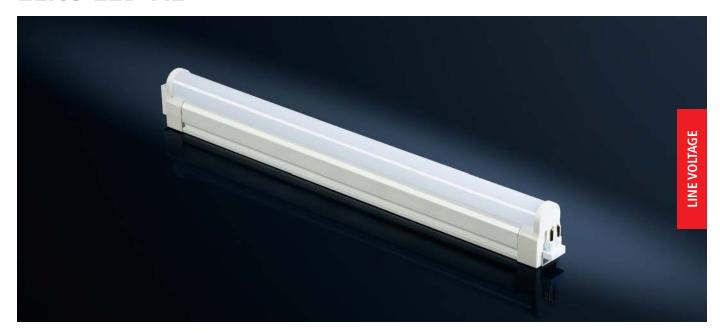

### The Most Cost-Effective Way to Upgrade from Fluorescent to LED

ELite-LED XL is a light fixture with integrated electronic driver. It uses the same connecting system as our SlimLite T4 and SlimLite XL T5 fluorescent light fixtures, allowing for an easy LED upgrade. ELite-LED XL has the same brightness as T5 fluorescents but uses half the energy and has double the lifespan.

- Finish: White housing with frosted lens
- Fixtures can interconnect with direct connectors or accessory cables
- Interconnect up to 500 W in a single run
- Optional hardwire box available
- Magnetic mounting clips are available
- EPH certified to NSF/ANSI 2 for use in food zones
- 50,000 hours usable life
- Good CRI >80
- Efficacy: 122-150 lm/W