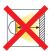

- Finish: White housing with frosted lens
- Fixtures can interconnect with direct connectors or accessory cables
- Interconnect up to 500 W in a single run
- Optional hardwire box available
- Magnetic mounting clips are available
- EPH certified to NSF/ANSI 2 for use in food zones
- 50,000 hours usable life
- Good CRI >80
- Efficacy: 122-150 lm/W

## **Connecting Cables**

| FINISH                  | LENGTH | PART NO.    |
|-------------------------|--------|-------------|
| White                   | 6"     | SCC6/XL/R   |
| White                   | 12"    | SCC12/XL/R  |
| White                   | 18"    | SCC18/XL/R  |
| White                   | 24"    | SCC24/XL/R  |
| White                   | 48"    | SCC48/XL/R  |
| White                   | 72"    | SCC72/XL/R  |
| White                   | 120"   | SCC120/XL/R |
| White                   | 240"   | SCC240/XL/R |
| White, direct connector |        | SDC/XL/R    |