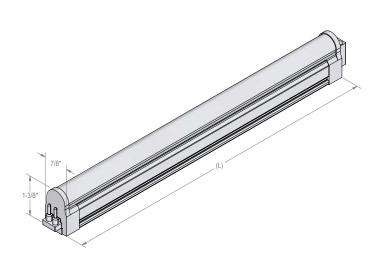

------|----------------------|
| ELite-LED XL 1' | 11"                 | 5 W   | 649 Lm          | 122 lm/W | >80 | 100 pcs          | EL/LED/12/3000/XL    | EL/LED/12/4000/XL    |
| ELite-LED XL 2' | 21 3/16"            | 7.5 W | 949 Lm          | 126 lm/W | >80 | 55 pcs           | EL/LED/22/3000/XL    | EL/LED/22/4000/XL    |
| ELite-LED XL 3' | 33"                 | 9 W   | 1296 Lm         | 144 lm/W | >80 | 41 pcs           | EL/LED/34/3000/XL    | EL/LED/34/4000/XL    |
| ELite-LED XL 4' | 44 13/16"           | 12 W  | 1644 Lm         | 137 lm/W | >80 | 33 pcs           | EL/LED/46/3000/XL    | EL/LED/46/4000/XL    |
| ELite-LED XL 5' | 56 <sup>5/8</sup> " | 14 W  | 1991 Lm         | 142 lm/W | >80 | 27 pcs           | EL/LED/59/3000/XL    | EL/LED/59/4000/XL    |

# **Jimensions**



www.heralighting.com

# **Line Voltage Accessories**

## **ELite-LED XL / ELite-LED XL HO**

## **Power Cords**

| FINISH                    | LENGTH | PART NO.     |
|---------------------------|--------|--------------|
| White                     | 6"     | SPC6/XL      |
| White                     | 12"    | SCP12/XL     |
| White                     | 24"    | SPC24/XL     |
| White                     | 72"    | SPC/XL/R     |
| White                     | 120"   | SPC/120/XL/R |
| White                     | 144"   | SPC/144/XL/R |
| White                     | 240"   | SPC/240/XL/R |
| White, Straight connector | 24"    | SPC24/STC    |
| White, Straight connector | 48"    | SPC48/STC    |
| White, Straight connector | 72"    | SPC72/STC    |
| White, Straight connector | 144"