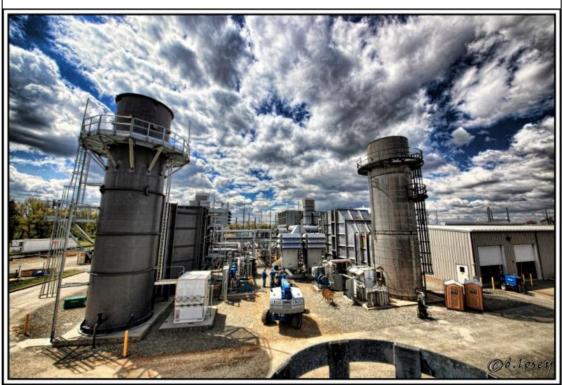

# DEMEC (Delaware Municipal Electric Corporation) Unit 2 Expansion Project Smyrna, Delaware

Photo Courtesy of Doug Losey

For this turnkey project in Smyrna, Delaware for DEMEC, H&M Industrial Services, Inc. (HMIS) installed a GE LM6000 (50 megawatt) clutch unit with Innova (ATCO) Selective Catalytic Reduction (SCR) System.

In addition to the equipment installation, HMIS selfperformed the following services:

- Piping
- Mechanical
- Instrumentation
- Electrical
- Commissioning
- Start-up
- Site Dirt Work
- Civil Foundation Install