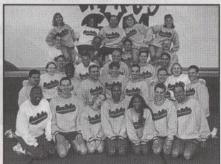

# CHEER DALLAS TO COMPETE AT NATIONAL CHAMPIONSHIP THIS WEEKEND

In the last six years, Cheer Dallas has grown to become one of the premiere cheerleading squads in the nation. The nonprofit group founded by Ken Jorns in May of 1993 strives to promote spirit and unity within the "world community" while raising funds to fight AIDS and other incurable diseases. February 27 and 28 will feature the 1999 Cheer Dallas National All-Star Squad at the National Cheerleaders Association All-Star Competition. The event is open to the public and will be held at the Dallas Convention Center, Since last October, the diverse membership has rehearsed and for the past several weeks, the squad has been practicing seven days a week preparing to present their "new look."

What is this "new look"? Ken Jorns requests that the members of our community and all of Dallas come to the competition this Saturday and Sunday and check it out. Previously, Cheer Dallas has competed at the All- Star Competition placing 2nd and 3rd respectively. Thousands of cheerleaders from all over the U.S. compete. The turnout of Cheer Dallas' supporters and fans in the past has been tremendous and greatly appreciated. The twenty-five member national squad consists of ten women and fifteen men. Thanks to Chuck Clift, Cheer Dallas' nationals coach and squad member, Dallas will get to see a remarkalble co-ed squad comprised of many multi-talented individuals.

"This has been a fantastic experience, in the fact that Cheer Dallas has merged all styles of cheerleading, ages and a combination of twenty-five distinct personalities into one squad. They all have one thing in common though-the love of the sport of cheerleading," says Clift. "The members obviously didn't get enough of cheerleading in high school or college and felt they needed one more shot to win the nationals," he added. Throughout the long hard practices, the squad memmbers have become the best of friends. The team has managed to overlook a list of challenges that includes cheering the way they did fif-

teen years ago, body aches, bruises, sore muscles and lots of attitudes. Even though the rules have changed a great deal in competition, all the members have put their hearts into this unique sport and are determined to win the nationals.

Cheer Dallas will compete in the Open Division. This division is comprised of current cheerleaders and gymnasts in college, cheerleading instructors and former cheerleaders who have since graduated. The diversified members have pooled their talents, ideas and choreography to produce a routine that all will admire. The competition is expected to be fierce, but Cheer Dallas has garnered great talents for a "Super Bowl" squad of "old timers" ready to perform one more time.

In addition to the focus on the National All-Star Sqaud, Cheer Dallas is holding its annual Cheer Dallas Raffle. This year's beneficiaries are Cathedral of Hope' AIDS Crisis Fund and IMMUNOcise. Tickets are \$2 each or three for \$5. Wonderful gifts for your personal use and home have been provided by Budweiser and Neiman Marcus. Purchases can be made through Cathedral of Hope's book store, Sources of Hope, after Sunday worship services at the church, IMMUNOcise, Crossroads and through Cheer Dallas members. The drawing will be held on March 31 and winners will be notified. For more information or tickets, contact Ken Jorns at (972)445-5151.