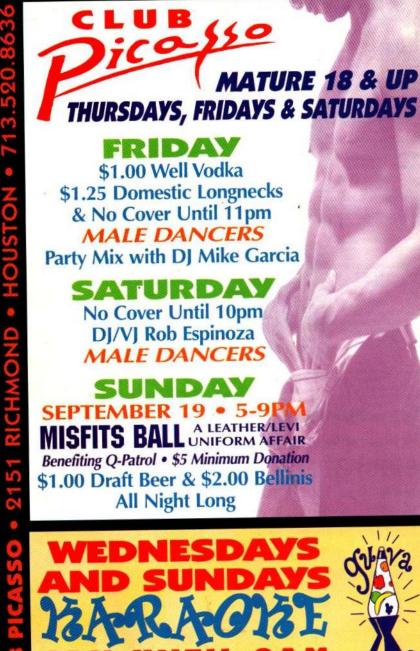

Mine serve up the club's new variety of imported draft beers. They also throw in some buff male dancers and "the best damn sound in town" to make sure that you will be coming back for more....

Picasso now welcomes everyone 18 and up on Thursdays, Fridays and Saturdays. This Sunday, September 19, the club will host The Misfits Ball, a levi/leather/uniform affair from 5:00-9:00 p.m.

Proceeds will benefit O-Patrol. Thursdays at Picasso are more "Delicious" than ever. M. Pussycat and Mr. Fantastick of **Evolve Productions** [left, |-r| invite you to join them for an evening filled with tantalizing music