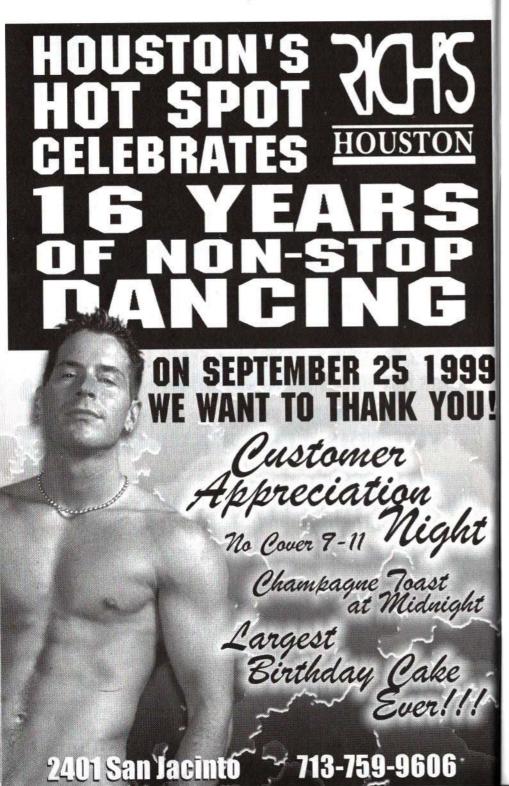

IMITED RESERVED SEATING!!

CALL RICH'S AT 713.759.9610 FOR AVAILABILITY

BAR TOUR WITH ALL MISS GAY USOFAS SATURDAY, SEPTEMBER 18 . \$25 LIMITED SEATING STILL AVAILABLE!!!

2401 SAN JACINTO · 713.759.9606

SPONSORED BY THIS WEEK IN TEXAS . LA STRADA . TONY'S . RUGGLES . HOUSE OF PIES . COPY.COM

# TEXAS TEA °C

**HOUSTON** — Last week's Miss Gay Texas USofA at-Large Pageant at Rich's was a largerthan-life extravaganza. At the end of the

evening, the big and beautiful winner's circle included fourth runner-up Taylor Monroe, third runner-up Knell Karter, last year's winner Vanessa Casti, this year's winner Kofi, Miss Gay USofA at-Large Dena Cass, second runner-up Australia Van Augustine and first runner-up Donet McKim [above, I-r]. Tomorrow night, the USA "Entertainment With A Purpose" Retreat Weekend kicks off with a catered bus tour with Miss Gay USofA titleholders Tommie Ross, Cezanne, Sweet Savage, Coco, Maya Douglas, Natasha Richards, Jacqulyn DeVaroe, Lauren Taylor and Erica Andrews. On Sunday, all of these lovely ladies will be on hand to show off the tremendous talents that helped them to win their prestigious titles. See you there....