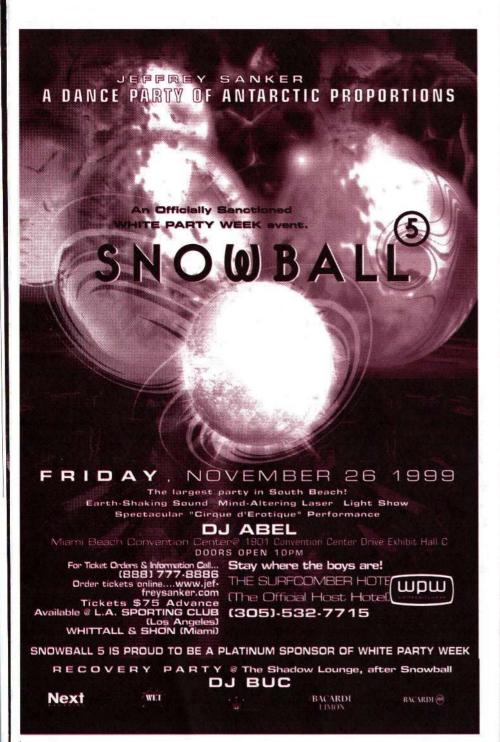

# DECEMBER 31ST 1999?

Jeffrey Sanker. Victor Calderone &

SALVA ION

bring you the party of a lifetime

- Celebrate The New Millennium at the Miami Beach Convention Center with 300,000 Sq Ft of Party Space
- Spectacular Midnight Countdown with Indoor Pyrotechnics and Direct link to the Times Square Ball Drop
- Experience the largest and most spectactular Decor. Lasers and Stage Shows with incredible special effects and elaborate costumes that will blow you away!
- Along with additional surprise performances throughout the night
- Live Direct Video Link to Parties in New York City. San Francisco, Palm Springs & Rio DeJaniero
- Complimentary Breakfast Buffet

Dj Line Up Monty Q (Miami) ABEU (Salvation) Victor Calderone (NYC)

Lights By Steve Dozel (Miami) & Mitch Amtrak (N.YC.) Earthshaking Sound By Sound & Assoc Stage Production & Evironmental Decor Sean DeFratus

# **NEW YEARS EVE 1999**

@ THE MIAMI BEACH CONVENTION CENTER Exhibit Hall A&D Doors Open 9pm

Tickets \$125.00, B/4 September 1st \$150.00 after Charge tickets by phone and information call:

(888) 777 8886

to Order tickets online @ www.jeffreysanker.com

also available @ Whithall & Shon (after Sept Ist) For Airtravel and Hotel rservations contact TMG @ 888 993 0440 or refer to American Airlines star\*# 36D9UD

Associate Promoters: Steven Gomez & Fusion Nightclub

Y2K READY 2 & OVED CELEBRATE THE LARGEST GAY PARTY ON THE PLANET!

BACARDI BACARDI