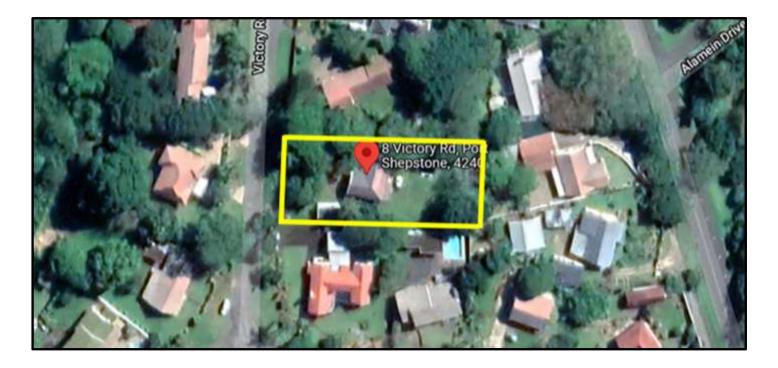

n**

The subject Residential Property comprises:

#### Main Residence:

- ✓ Entrance Porch
- ✓ Kitchen
- ✓ Lounge / Dining room
- ✓ 3 x Bedrooms
- ✓ 1 x Bathroom
- ✓ Guest Toilet

#### Outbuilding

- ✓ Single Garage
- ✓ Staff quarters comprising 1 bedroom and toilet
- ✓ Pool (empty) requires repairs

#### **Expenses**

Monthly Rates : ± R 898.21 (Estimated)

#### Value Added TAX

The Seller is not a VAT vendor. Transfer duty applies.

#### Lease/ Occupancy

The Property is vacant.

Disclaimer



### **IMAGES**

### **8 VICTORY ROAD, PORT SHEPSTONE**













#### Disclaimer



### IMAGES

### **8 VICTORY ROAD, PORT SHEPSTONE**







#### Disclaimer



### IMAGES

### **8 VICTORY ROAD, PORT SHEPSTONE**













#### Disclaimer



### AERIAL

### **8 VICTORY ROAD, PORT SHEPSTONE**





#### Disclaimer