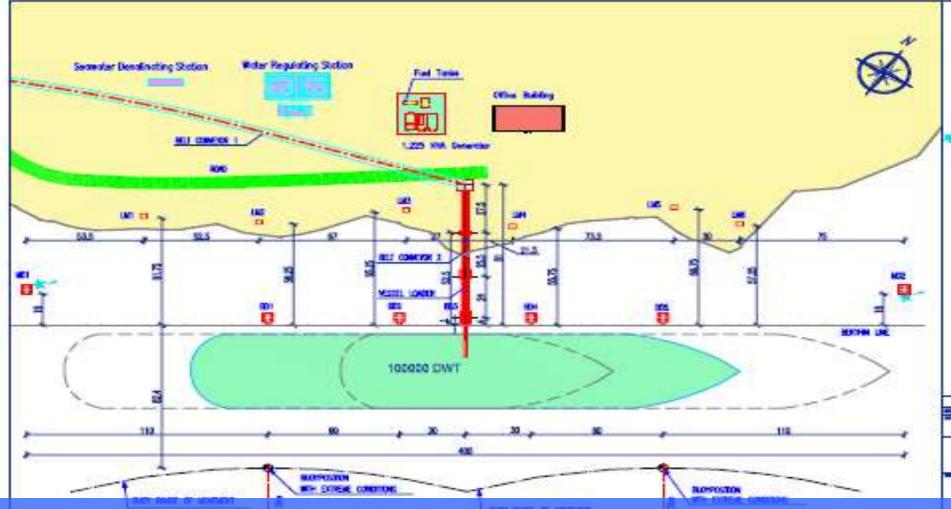

of the Oil Terminal Construction phase will start in 2012 Traffic: increase of 30% of the actual capacity



#### **Total Investment Of 180 Million USD**



Will be developed in the North coast of Djibouti mainly for bulk commodities like the Potash, and will be located 15 Km of Tadjourah: ➤Traffic of 4 Million Tons /year of potash, operational end 2013



## **Ship Repair & Dry Dock**

### **Total Investment of 400 Million USD**

Off the sea coast of Djibouti is the one the busiest maritime route in the world, and we are lacking this sort of infrastructure in the region: - We are in feasibility study phase; - Project will be completed by 2014.



## **Crude Oil Terminal**

#### **Total Investment** of 30 Million USD





## **Port of Goubet**

### **Total Investment Of 64 Million USD**



Construction of a port for the export of salt from Lac Assal
 Operational: End of 2013
 Traffic of 4.5 million Tons/year of salt



## **Khor Ambado Free Zone**

Located at Khor Ambado
3500 Hectares
Industrial Free Zone
To be develop in several phases



## LNG Terminal

### **Total Investment** of 2.6 Billion USD





#### **Total Investment** of 30 Million USD





## <u>Livestock Port</u> (Douda-Damerjog)

## **Total Investment Of 30 Million USD**



To relieve the actual livestock park inside the Port of Djibouti
 Traffic of 2 million heads of livestock/year, 2012-2013



#### Chebeleh Tot New Airport & Cargo Village of 3

### **Total Investment** of 360 Million USD





## **5th WFP biggest storage facilities at PK20**





## INVESTMENTS

The coming 3 years, we are going to invest