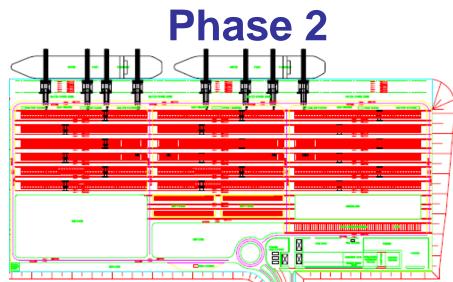

+2 in 2012), 16 RTGs (+4 in 2012), 480 TEU Reefer points
Certified ISO 28000 since 2009, will be ISO 9001 in 2011
World Class Productivity: 34 m/hr average

• 800 employees, 98% local

## **Oil Terminal (HDTL)**



Water The States

Storage Capacity : Over 3 000 000 tones annually (with 30 day turnover) Pumping capacity : 2000 T/hour/line 140 millions US\$ investment Number of berths : 2 Operation : 24 hours Depth : 20 meters

1.10







## **Worldwide Connection**





# **Future Expansions**

## Port of Djibouti Expansion

DDF

#### Multipurpose Port

Dilbouti

**Doraleh Expansion** 

HDTL

Der

© 2009 AND Image © 2009 DigitalGlobo



# **Future Projects**





# PORT OF DJIBOUTITotal InvestmentEXPANSION :2012 - 2015of 90.2 Million USD





## **Total Investment Of 300 million USD**





## Phase 1

- 1050 m quay length
- 18 m draught
- 6 Super Post Panamax quay cranes
- 16 RTG
- 1.2 million TEU capacity

## Phase 2

- Extension up to 2000 m quay length
- 3 million TEU capacity





## Oil Terminal Phase II

### **Total Investment Of 67 Millions USD**

Future

storage tanks

expansion

Future LPG expansion

Oil Terminal: second phase of the Oil Terminal Construction phase will start in 2012 Traffic: increase of 30% of the actual capacity



#### **Total Investment Of 180 Million USD**



Will be developed in the North coast of Djibouti mainly for bulk commodities like the Potash, and will be located 15 Km of Tadjourah: ➤Traffic of 4 Million Tons /year of potash, operational end 2013



## **Ship Repair & Dry Dock**

### **Total Investment of 400 Million USD**

Off the se