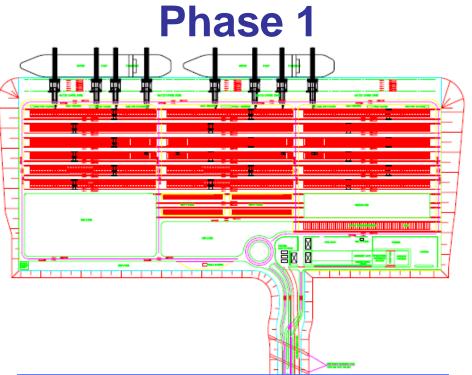

## Phase 1

- 1050 m quay length
- 18 m draught
- 6 Super Post Panamax quay cranes
- 16 RTG
- 1.2 million TEU capacity