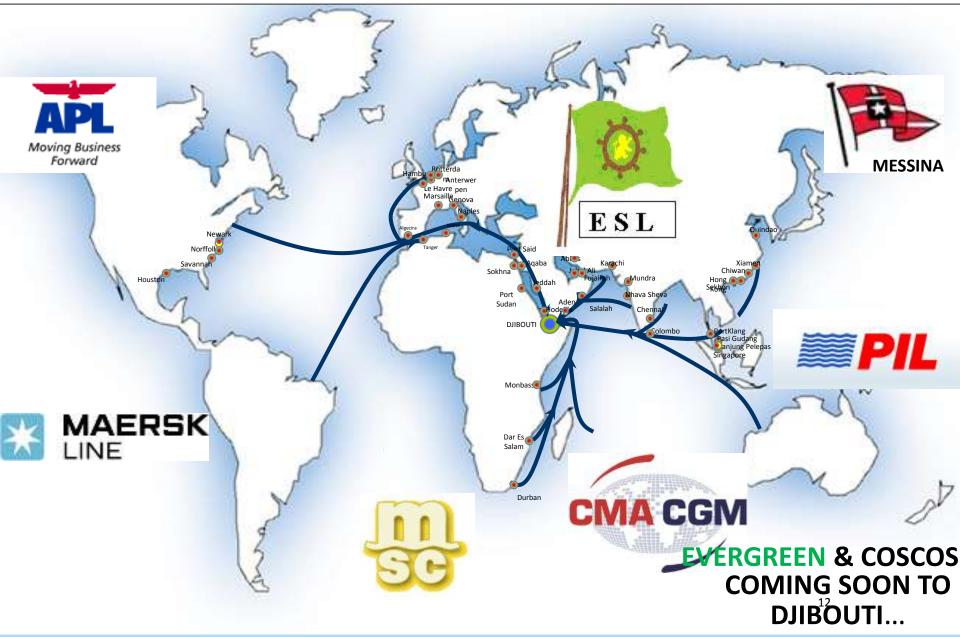

ied by growing business volume.



## **Doraleh Container Terminal**

#### November 11th 2006 : DCT construction

#### 14 December 2008, first vessel



- •First Container Terminal in East of Africa •New and Modern Facilities
- •1050 m of berth, 18 m berth depth
- •1.5 million TEU capacity

6 Super Post Panamax gantry cranes (+2 in 2012), 16 RTGs (+4 in 2012), 480 TEU Reefer points
Certified ISO 28000 since 2009, will be ISO 9001 in 2011
World Class Productivity: 34 m/hr average

• 800 employees, 98% local

## **Oil Terminal (HDTL)**



Water The States

Storage Capacity : Over 3 000 000 tones annually (with 30 day turnover) Pumping capacity : 2000 T/hour/line 140 millions US\$ investment Number of berths : 2 Operation : 24 hours Depth : 20 meters

1.10







## **Worldwide Connection**





# **Future Expansions**

## Port of Djibouti Expansion

DDF

#### Multipurpose Port

Dilbouti

**Doraleh Expansion** 

HDTL

Der

© 2009 AND Image © 2009 DigitalGlobo



# **Future Projects**





# PORT OF DJIBOUTITotal InvestmentEXPANSION :2012 - 2015of 90.2 Million USD





## **Total Investment Of 300 million USD**





## Phase 1

- 1050 m quay length
- 18 m draught
- 6 Super Post Panamax quay cranes
- 16 RTG
- 1.2 million TEU capacity

## Phase 2

- Extension up to 2000 m quay length
- 3 million TEU capacity





## Oil Terminal Phase II

### **Total Investment Of 67 Millions USD**

Future

storage tanks

expansion

Future LPG expansion

Oil Terminal: second phase of the Oil Terminal Construction phase will start in 2012 Traffic: increase of 30% of the actual capacity



#### **T