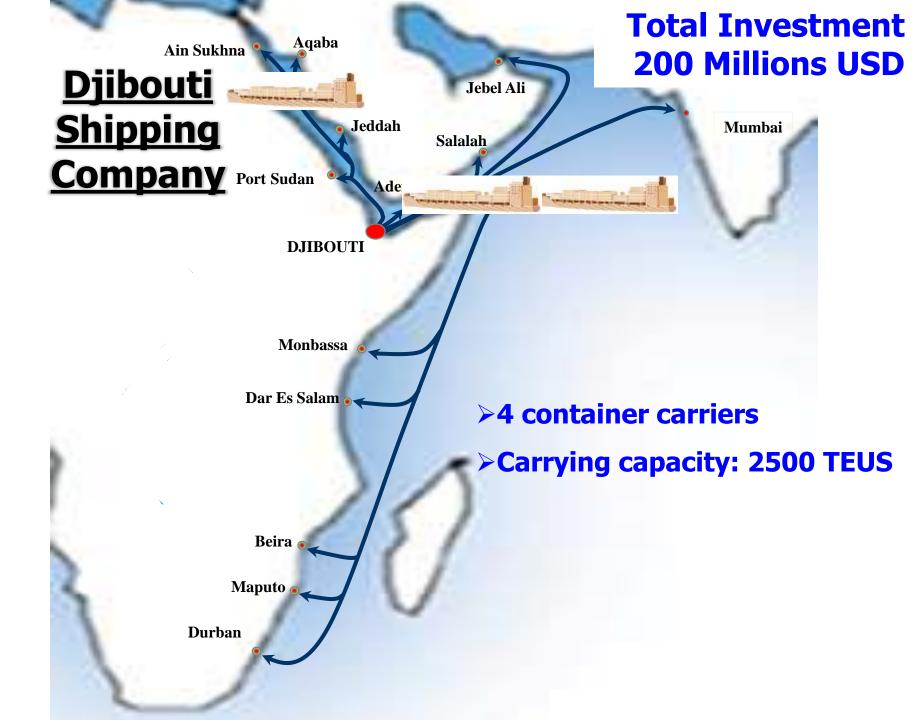

| APZFD                                              |               |                              |                              |                                                                                                                                                                                                                                                                                                                                                                                                                                                                                                                                                                                                                                                                                                                                                                                                                                                                                                                                                                                                                                                                                                                                                                                                                                                                                                                                                                                                                                                                                                                                                                                                                                                                                                                                                                                                                                                                                                                                                                                                                                                                                                                                |                 |
|----------------------------------------------------|---------------|------------------------------|------------------------------|--------------------------------------------------------------------------------------------------------------------------------------------------------------------------------------------------------------------------------------------------------------------------------------------------------------------------------------------------------------------------------------------------------------------------------------------------------------------------------------------------------------------------------------------------------------------------------------------------------------------------------------------------------------------------------------------------------------------------------------------------------------------------------------------------------------------------------------------------------------------------------------------------------------------------------------------------------------------------------------------------------------------------------------------------------------------------------------------------------------------------------------------------------------------------------------------------------------------------------------------------------------------------------------------------------------------------------------------------------------------------------------------------------------------------------------------------------------------------------------------------------------------------------------------------------------------------------------------------------------------------------------------------------------------------------------------------------------------------------------------------------------------------------------------------------------------------------------------------------------------------------------------------------------------------------------------------------------------------------------------------------------------------------------------------------------------------------------------------------------------------------|-----------------|
| Construction of APZFD<br>Headquarter               | 200 000 USD   | Completed                    | 2012-2013                    | 3.8 millions USD                                                                                                                                                                                                                                                                                                                                                                                                                                                                                                                                                                                                                                                                                                                                                                                                                                                                                                                                                                                                                                                                                                                                                                                                                                                                                                                                                                                                                                                                                                                                                                                                                                                                                                                                                                                                                                                                                                                                                                                                                                                                                                               | Not yet Secured |
| Livestock port of Damer<br>jog                     | 700 000 USD   | 28-janv-12                   | 2012-2013                    | 30 millions USD                                                                                                                                                                                                                                                                                                                                                                                                                                                                                                                                                                                                                                                                                                                                                                                                                                                                                                                                                                                                                                                                                                                                                                                                                                                                                                                                                                                                                                                                                                                                                                                                                                                                                                                                                                                                                                                                                                                                                                                                                                                                                                                | Not yet Secured |
| Port of Ghoubet                                    |               |                              |                              | 1                                                                                                                                                                                                                                                                                                                                                                                                                                                                                                                                                                                                                                                                                                                                                                                                                                                                                                                                                                                                                                                                                                                                                                                                                                                                                                                                                                                                                                                                                                                                                                                                                                                                                                                                                                                                                                                                                                                                                                                                                                                                                                                              |                 |
| Export of salt from<br>Lake Assal                  | 250 000 USD   | Completed                    | 3 <sup>rd</sup> quarter 2012 | 64 millions USD                                                                                                                                                                                                                                                                                                                                                                                                                                                                                                                                                                                                                                                                                                                                                                                                                                                                                                                                                                                                                                                                                                                                                                                                                                                                                                                                                                                                                                                                                                                                                                                                                                                                                                                                                                                                                                                                                                                                                                                                                                                                                                                | Secured         |
| <u>Port</u><br>of Tadjourah (Potash / M<br>ineral) | 820 000 USD   | Completed                    |                              |                                                                                                                                                                                                                                                                                                                                                                                                                                                                                                                                                                                                                                                                                                                                                                                                                                                                                                                                                                                                                                                                                                                                                                                                                                                                                                                                                                                                                                                                                                                                                                                                                                                                                                                                                                                                                                                                                                                                                                                                                                                                                                                                |                 |
| phase I                                            |               |                              | 2012-2013                    | 90 millions USD                                                                                                                                                                                                                                                                                                                                                                                                                                                                                                                                                                                                                                                                                                                                                                                                                                                                                                                                                                                                                                                                                                                                                                                                                                                                                                                                                                                                                                                                                                                                                                                                                                                                                                                                                                                                                                                                                                                                                                                                                                                                                                                | Secured         |
| phase II                                           |               |                              | 2014-2015                    | 90 millions USD                                                                                                                                                                                                                                                                                                                                                                                                                                                                                                                                                                                                                                                                                                                                                                                                                                                                                                                                                                                                                                                                                                                                                                                                                                                                                                                                                                                                                                                                                                                                                                                                                                                                                                                                                                                                                                                                                                                                                                                                                                                                                                                | Not yet Secured |
| Oil Port                                           | -             | 1111111                      | 11                           | Contraction of the local distance of the loc |                 |
| Storage tanks / Refined products                   | 500 000 USD   | 2 <sup>nd</sup> quarter 2012 | 4 <sup>th</sup> quarter 2012 | 60 millions USD                                                                                                                                                                                                                                                                                                                                                                                                                                                                                                                                                                                                                                                                                                                                                                                                                                                                                                                                                                                                                                                                                                                                                                                                                                                                                                                                                                                                                                                                                                                                                                                                                                                                                                                                                                                                                                                                                                                                                                                                                                                                                                                | Secured         |
| LPG                                                | 300 000 USD   | 1 <sup>st</sup> quarter 2012 | 3 <sup>rd</sup> quarter 2013 | 7 millions USD                                                                                                                                                                                                                                                                                                                                                                                                                                                                                                                                                                                                                                                                                                                                                                                                                                                                                                                                                                                                                                                                                                                                                                                                                                                                                                                                                                                                                                                                                                                                                                                                                                                                                                                                                                                                                                                                                                                                                                                                                                                                                                                 |                 |
| LNG                                                | 1 500 000 USD | 2 <sup>nd</sup> quarter 2012 | 4 <sup>th</sup> quarter 2012 | 2.6 billion USD                                                                                                                                                                                                                                                                                                                                                                                                                                                                                                                                                                                                                                                                                                                                                                                                                                                                                                                                                                                                                                                                                                                                                                                                                                                                                                                                                                                                                                                                                                                                                                                                                                                                                                                                                                                                                                                                                                                                                                                                                                                                                                                |                 |
| Crude Oil Port                                     | 1 000 000 USD | 2 <sup>nd</sup> quarter 2012 | 4 <sup>th</sup> quarter 2012 | 30 million USD                                                                                                                                                                                                                                                                                                                                                                                                                                                                                                                                                                                                                                                                                                                                                                                                                                                                                                                                                                                                                                                                                                                                                                                                                                                                                                                                                                                                                                                                                                                                                                                                                                                                                                                                                                                                                                                                                                                                                                                                                                                                                                                 | Secured         |
| Khor Ambado Free<br>Zone                           | 1 000 000 USD | 3 <sup>rd</sup> quarter 2012 | To be determined             | To be developed in several phases                                                                                                                                                                                                                                                                                                                                                                                                                                                                                                                                                                                                                                                                                                                                                                                                                                                                                                                                                                                                                                                                                                                                                                                                                                                                                                                                                                                                                                                                                                                                                                                                                                                                                                                                                                                                                                                                                                                                                                                                                                                                                              | Not yet Secured |
| Djibouti Shipping<br>Company                       | 1 000 000 USD | 2 <sup>nd</sup> quarter 2012 | 4 <sup>th</sup> quarter 2012 | 200 million USD                                                                                                                                                                                                                                                                                                                                                                                                                                                                                                                                                                                                                                                                                                                                                                                                                                                                                                                                                                                                                                                                                                                                                                                                                                                                                                                                                                                                                                                                                                                                                                                                                                                                                                                                                                                                                                                                                                                                                                                                                                                                                                                | Not yet Secured |
| TOTAL PROJECT                                      |               |                              |                              | 4 395 300 000 USD                                                                                                                                                                                                                                                                                                                                                                                                                                                                                                                                                                                                                                                                                                                                                                                                                                                                                                                                                                                                                                                                                                                                                                                                                                                                                                                                                                                                                                                                                                                                                                                                                                                                                                                                                                                                                                                                                                                                                                                                                                                                                                              |                 |