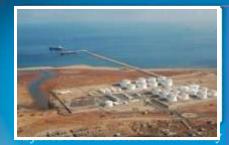

## **Oil Terminal (HDTL)**

Water The States

Storage Capacity : Over 3 000 000 tones annually (with 30 day turnover) Pumping capacity : 2000 T/hour/line 140 millions US\$ investment Number of berths : 2 Operation : 24 hours Depth : 20 meters