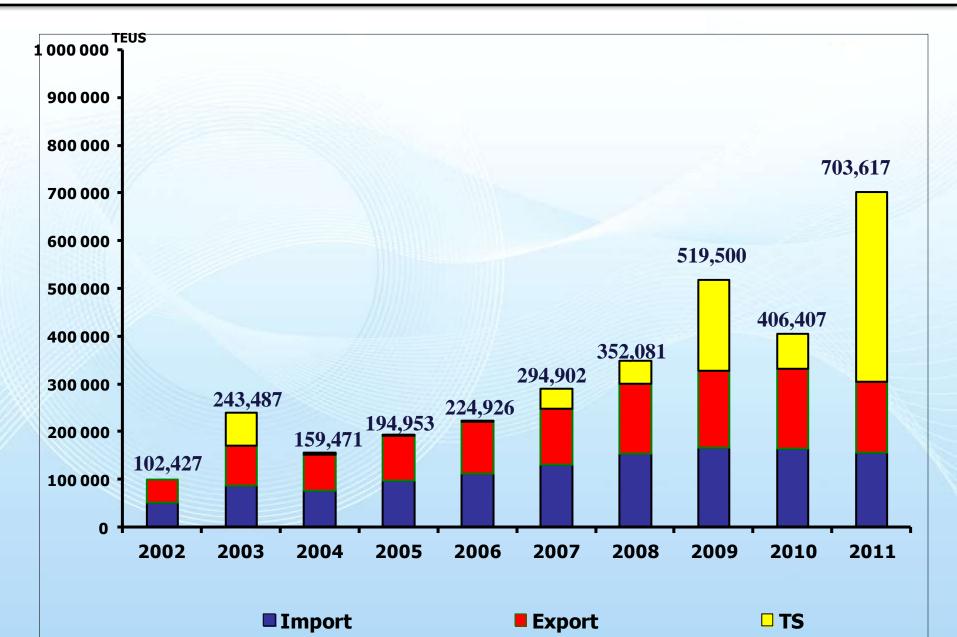

upgrade to warehouses once justified by growing business volume.



## **Doraleh Container Terminal**

#### November 11th 2006 : DCT construction

#### 14 December 2008, first vessel



- •First Container Terminal in East of Africa •New and Modern Facilities
- •1050 m of berth, 18 m berth depth
- •1.5 million TEU capacity

6 Super Post Panamax gantry cranes (+2 in 2012), 16 RTGs (+4 in 2012), 480 TEU Reefer points
Certified ISO 28000 since 2009, will be ISO 9001 in 2011
World Class Productivity: 34 m/hr average

• 800 employees, 98% local

## **Oil Terminal (HDTL)**



Water The States

Storage Capacity : Over 3 000 000 tones annually (with 30 day turnover) Pumping capacity : 2000 T/hour/line 140 millions US\$ investment Number of berths : 2 Operation : 24 hours Depth : 20 meters

1.10







## **Worldwide Connection**





# **Future Expansions**

## Port of Djibouti Expansion

DDF

#### Multipurpose Port

Dilbouti

**Doraleh Expansion** 

HDTL

Der

© 2009 AND Image © 2009 DigitalGlobo



# **Future Projects**





# PORT OF DJIBOUTITotal InvestmentEXPANSION :2012 - 2015of 90.2 Million USD





## **Total Investment Of 300 million USD**





## Phase 1

- 1050 m quay length
- 18 m draught
- 6 Super Post Panamax quay cranes
- 16 RTG
- 1.2 million TEU capacity

## Phase 2

- Extension up to 2000 m quay length
- 3 million TEU capacity





## Oil Terminal Phase II

### **Total Investment Of 67 Millions USD**

Future

storage tanks

expansion

Future LPG expansion

Oil Terminal: second phase of the Oil Terminal Construction phase will start in 2012 Traffic: increase of 30% o