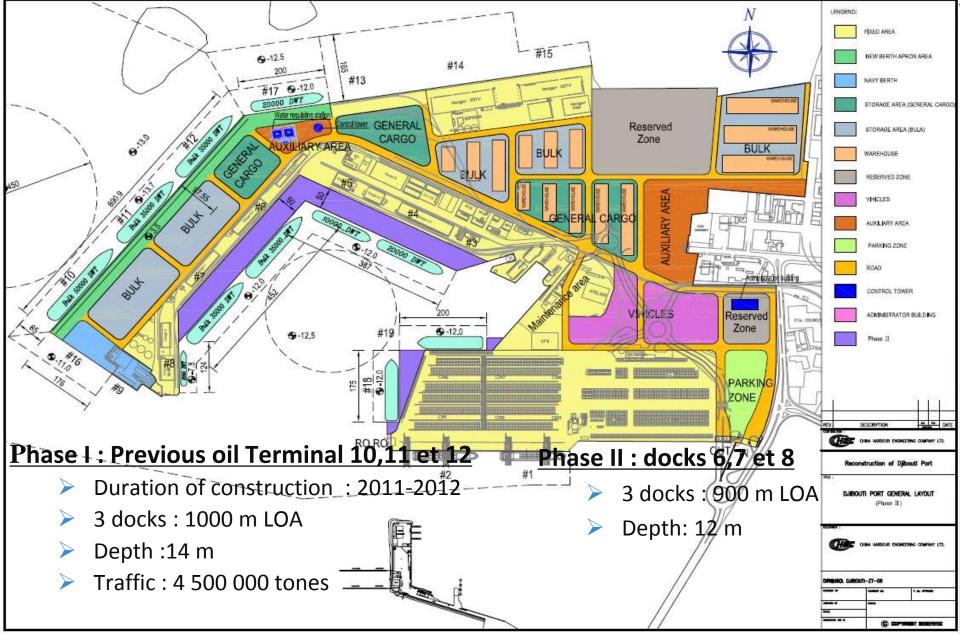

## Port of Djibouti Expansion

DDF

#### Multipurpose Port

Dilbouti

**Doraleh Expansion** 

HDTL

Der

© 2009 AND Image © 2009 DigitalGlobo

# PORT OF DJIBOUTITotal InvestmentEXPANSION :2012 - 2015of 90.2 Million USD

## Phase 1

- 1050 m quay length
- 18 m draught
- 6 Super Post Panamax quay cranes
- 16 RTG
- 1.2 million TEU capacity

## Phase 2

- Extension up to 2000 m quay length
- 3 million TEU capacity