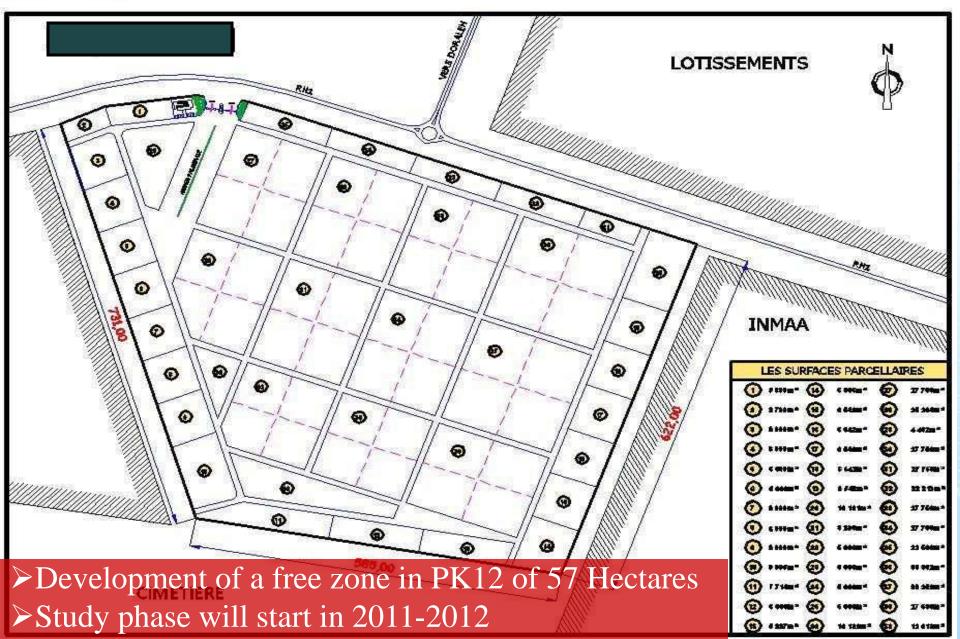

## **Khor Ambado Free Zone**

Located at Khor Ambado
3500 Hectares
Industrial Free Zone
To be develop in several phases