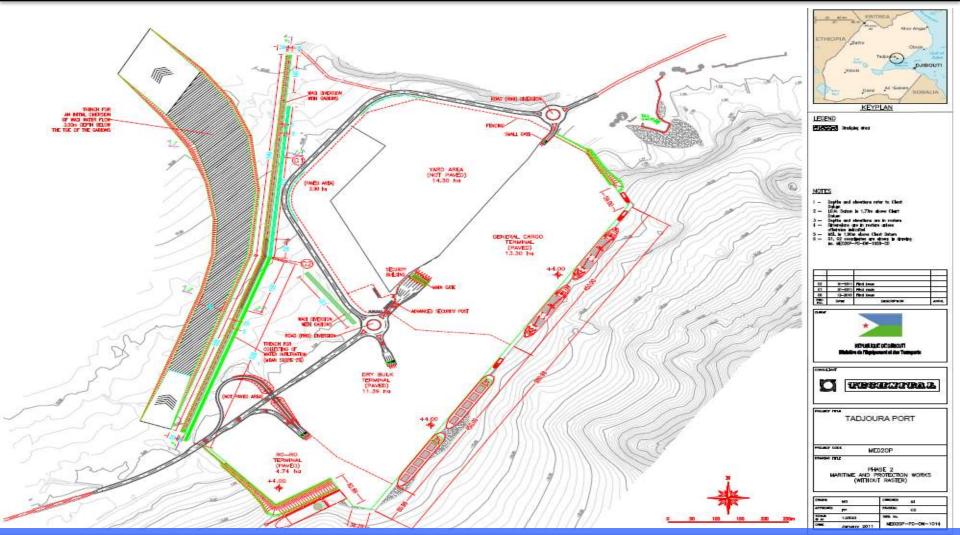

#### **Total Investment Of 180 Million USD**

Will be developed in the North coast of Djibouti mainly for bulk commodities like the Potash, and will be located 15 Km of Tadjourah: ➤Traffic of 4 Million Tons /year of potash, operational end 2013

| APZFD                                              |               |                              |                              |                                                                                                                                                                                                                                                                                                                                                                                                                                                                                                                                                                                                                                                                                                                                                                                                                                                                                                                                                                                                                                                                                                                                                                                                                                                                                                                                                                                                                                                                                                                                                                                                                                                                                                                                                                                                                                                                                                                                                                                                                                                                                                                                |                 |
|----------------------------------------------------|---------------|------------------------------|------------------------------|--------------------------------------------------------------------------------------------------------------------------------------------------------------------------------------------------------------------------------------------------------------------------------------------------------------------------------------------------------------------------------------------------------------------------------------------------------------------------------------------------------------------------------------------------------------------------------------------------------------------------------------------------------------------------------------------------------------------------------------------------------------------------------------------------------------------------------------------------------------------------------------------------------------------------------------------------------------------------------------------------------------------------------------------------------------------------------------------------------------------------------------------------------------------------------------------------------------------------------------------------------------------------------------------------------------------------------------------------------------------------------------------------------------------------------------------------------------------------------------------------------------------------------------------------------------------------------------------------------------------------------------------------------------------------------------------------------------------------------------------------------------------------------------------------------------------------------------------------------------------------------------------------------------------------------------------------------------------------------------------------------------------------------------------------------------------------------------------------------------------------------|-----------------|
| Construction of APZFD<br>Headquarter               | 200 000 USD   | Completed                    | 2012-2013                    | 3.8 millions USD                                                                                                                                                                                                                                                                                                                                                                                                                                                                                                                                                                                                                                                                                                                                                                                                                                                                                                                                                                                                                                                                                                                                                                                                                                                                                                                                                                                                                                                                                                                                                                                                                                                                                                                                                                                                                                                                                                                                                                                                                                                                                                               | Not yet Secured |
| Livestock port of Damer<br>jog                     | 700 000 USD   | 28-janv-12                   | 2012-2013                    | 30 millions USD                                                                                                                                                                                                                                                                                                                                                                                                                                                                                                                                                                                                                                                                                                                                                                                                                                                                                                                                                                                                                                                                                                                                                                                                                                                                                                                                                                                                                                                                                                                                                                                                                                                                                                                                                                                                                                                                                                                                                                                                                                                                                                                | Not yet Secured |
| Port of Ghoubet                                    |               |                              |                              | 1                                                                                                                                                                                                                                                                                                                                                                                                                                                                                                                                                                                                                                                                                                                                                                                                                                                                                                                                                                                                                                                                                                                                                                                                                                                                                                                                                                                                                                                                                                                                                                                                                                                                                                                                                                                                                                                                                                                                                                                                                                                                                                                              |                 |
| Export of salt from<br>Lake Assal                  | 250 000 USD   | Completed                    | 3 <sup>rd</sup> quarter 2012 | 64 millions USD                                                                                                                                                                                                                                                                                                                                                                                                                                                                                                                                                                                                                                                                                                                                                                                                                                                                                                                                                                                                                                                                                                                                                                                                                                                                                                                                                                                                                                                                                                                                                                                                                                                                                                                                                                                                                                                                                                                                                                                                                                                                                                                | Secured         |
| <u>Port</u><br>of Tadjourah (Potash / M<br>ineral) | 820 000 USD   | Completed                    |                              |                                                                                                                                                                                                                                                                                                                                                                                                                                                                                                                                                                                                                                                                                                                                                                                                                                                                                                                                                                                                                                                                                                                                                                                                                                                                                                                                                                                                                                                                                                                                                                                                                                                                                                                                                                                                                                                                                                                                                                                                                                                                                                                                |                 |
| phase I                                            |               |                              | 2012-2013                    | 90 millions USD                                                                                                                                                                                                                                                                                                                                                                                                                                                                                                                                                                                                                                                                                                                                                                                                                                                                                                                                                                                                                                                                                                                                                                                                                                                                                                                                                                                                                                                                                                                                                                                                                                                                                                                                                                                                                                                                                                                                                                                                                                                                                                                | Secured         |
| phase II                                           |               |                              | 2014-2015                    | 90 millions USD                                                                                                                                                                                                                                                                                                                                                                                                                                                                                                                                                                                                                                                                                                                                                                                                                                                                                                                                                                                                                                                                                                                                                                                                                                                                                                                                                                                                                                                                                                                                                                                                                                                                                                                                                                                                                                                                                                                                                                                                                                                                                                                | Not yet Secured |
| Oil Port                                           | -             | 1111111                      | 11                           | Contraction of the local distance of the loc |                 |
| Storage tanks / Refined products                   | 500 000 USD   | 2 <sup>nd</sup> quarter 2012 | 4 <sup>th</sup> quarter 2012 | 60 millions USD                                                                                                                                                                                                                                                                                                                                                                                                                                                                                                                                                                                                                                                                                                                                                                                                                                                                                                                                                                                                                                                                                                                                                                                                                                                                                                                                                                                                                                                                                                                                                                                                                                                                                                                                                                                                                                                                                                                                                                                                                                                                                                                | Secured         |
| LPG                                                | 300 000 USD   | 1 <sup>st</sup> quarter 2012 | 3 <sup>rd</sup> quarter 2013 | 7 millions USD                                                                                                                                                                                                                                                                                                                                                                                                                                                                                                                                                                                                                                                                                                                                                                                                                                                                                                                                                                                                                                                                                                                                                                                                                                                                                                                                                                                                                                                                                                                                                                                                                                                                                                                                                                                                                                                                                                                                                                                                                                                                                                                 |                 |
| LNG                                                | 1 500 000 USD | 2 <sup>nd</sup> quarter 2012 | 4 <sup>th</sup> quarter 2012 | 2.6 billion USD                                                                                                                                                                                                                                                                                                                                                                                                                                                                                                                                                                                                                                                                                                                                                                                                                                                                                                                                                                                                                                                                                                                                                                                                                                                                                                                                                                                                                                                                                                                                                                                                                                                                                                                                                                                                                                                                                                                                                                                                                                                                                                                |                 |
| Crude Oil Port                                     | 1 000 000 USD | 2 <sup>nd</sup> quarter 2012 | 4 <sup>th</sup> quarter 2012 | 30 million USD                                                                                                                                                                                                                                                                                                                                                                                                                                                                                                                                                                                                                                                                                                                                                                                                                                                                                                                                                                                                                                                                                                                                                                                                                                                                                                                                                                                                                                                                                                                                                                                                                                                                                                                                                                                                                                                                                                                                                                                                                                                                                                                 | Secured         |
| Khor Ambado Free<br>Zone                           | 1 000 000 USD | 3 <sup>rd</sup> quarter 2012 | To be determined             | To be developed in several phases                                                                                                                                                                                                                                                                                                                                                                                                                                                                                                                                                                                                                                                                                                                                                                                                                                                                                                                                                                                                                                                                                                                                                                                                                                                                                                                                                                                                                                                                                                                                                                                                                                                                                                                                                                                                                                                                                                                                                                                                                                                                                              | Not yet Secured |
| Djibouti Shipping<br>Company                       | 1 000 000 USD | 2 <sup>nd</sup> quarter 2012 | 4 <sup>th</sup> quarter 2012 | 200 million USD                                                                                                                                                                                                                                                                                                                                                                                                                                                                                                                                                                                                                                                                                                                                                                                                                                                                                                                                                                                                                                                                                                                                                                                                                                                                                                                                                                                                                                                                                                                                                                                                                                                                                                                                                                                                                                                                                                                                                                                                                                                                                                                | Not yet Secured |
| TOTAL PROJECT                                      |               |                              |                              | 4 395 300 000 USD                                                                                                                                                                                                                                                                                                                                                                                                                                                                                                                                                                                                                                                                                                                                                                                                                                                                                                                                                                                                                                                                                                                                                                                                                                                                                                                                                                                                                                                                                                                                                                                                                                                                                                                                                                                                                                                                                                                                                                                                                                                                                                              |                 |