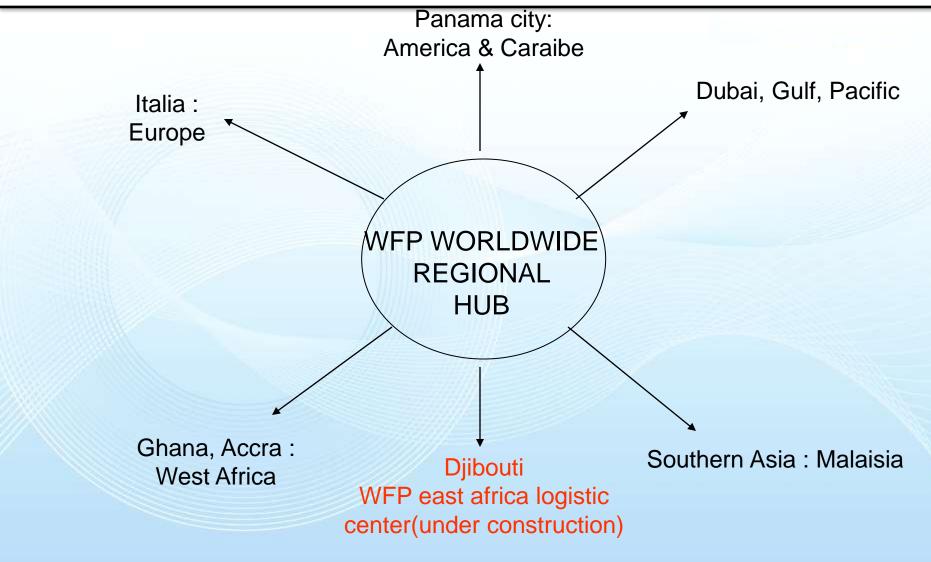

*Port of Goubet**

### **Total Investment Of 64 Million USD**



Construction of a port for the export of salt from Lac Assal
 Operational: End of 2013
 Traffic of 4.5 million Tons/year of salt



## **Khor Ambado Free Zone**

Located at Khor Ambado
3500 Hectares
Industrial Free Zone
To be develop in several phases



## LNG Terminal

### **Total Investment** of 2.6 Billion USD





#### **Total Investment** of 30 Million USD





## <u>Livestock Port</u> (Douda-Damerjog)

## **Total Investment Of 30 Million USD**



To relieve the actual livestock park inside the Port of Djibouti
 Traffic of 2 million heads of livestock/year, 2012-2013



#### Chebeleh Tot New Airport & Cargo Village of 3

### **Total Investment** of 360 Million USD





## **5th WFP biggest storage facilities at PK20**





## INVESTMENTS

The coming 3 years, we are going to invest over <u>4.4 Billion USD</u> on the development of ports and maritime related business activities.



#### SUMMARY OF DEVELOPMENT PROJECTS IN DJIBOUTI PORTS AND FREE ZONES

| Projects                                    | Cost of Studies | Start of studies             | Start of Project             | Total Cost of<br>Projects | Financed |
|---------------------------------------------|-----------------|------------------------------|------------------------------|---------------------------|----------|
| Drydocks                                    | 350 000 USD     | 2011-2012                    | 2013-2015                    | 400 millions USD          | Secured  |
| Development activities of the fishing port  | 200 000 USD