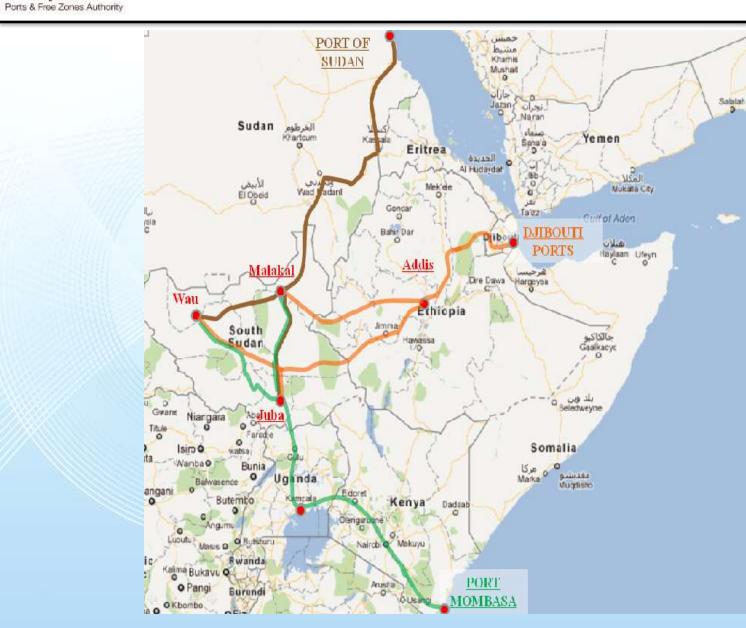

Oil Terminal



Djibouti Free Zone



Port of Doraleh



Port of Djibouti

Djibouti Business Hub

#### Djibouti Ports and Free Zones Authority

#### Infrastructure & Investment of Ports and Free Zones

Presented by Mr. ABOUBAKAR O. HADI Chairman of Djibouti Ports and Free Zones Authority (DPFZA)

# At the Cross Road of 3 Continents

5



Diibouti



## **Djibouti Macroeconomic Indicators**



Source: IMF (International Monetary Fund) and National sources, authors' calculations for estimates and forecasts

# Djibouti Ports and Free Zones Authority Partners



## **Djibouti Ports and Free Zones Authority Projects**





## **Djibouti Facilities**





## Port of Djibouti

#### **Bulk Terminal**

- 500 m of berth with RoRo berth
- High speed and modern Bagging Station :
  - 12 Bagging lines, 20 bags /min/line
  - Two Pneumatic Ship Unloaders (Grain) with an average discharge capacity of 300 mT/hr/unit
  - Conveyor System, 600 MT/hr,
  - Up to 30,000 mT for grain and 40,000 mT for fertilizer
  - 2 million Tones annual capacity

#### **Conventional Port**

- 3200 m of berth
- 12 millions tones handling ability
- 30,000 units