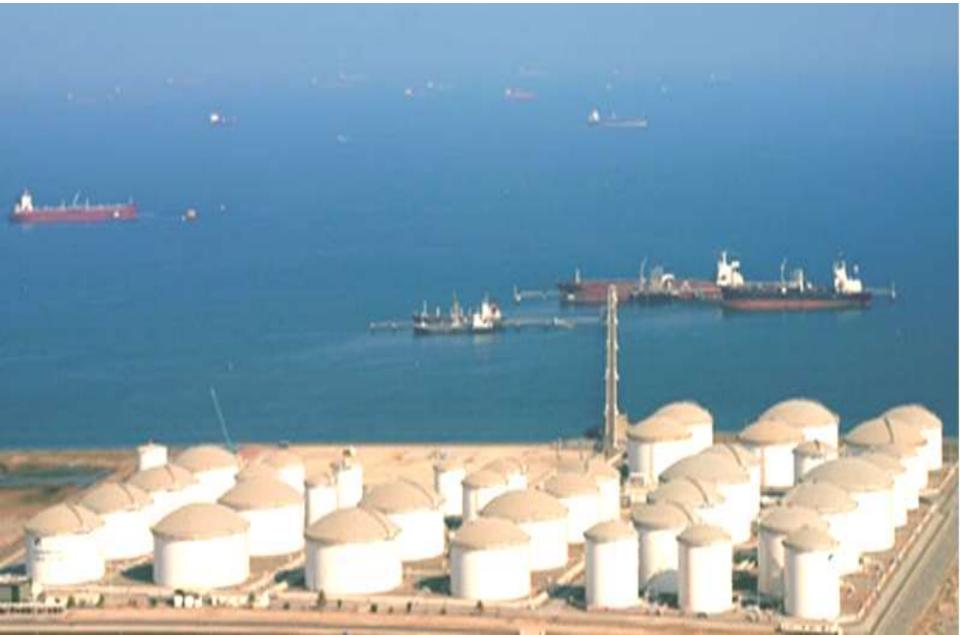

## **Oil Terminal (HDTL)**

Water The States

Storage Capacity : Over 3 000 000 tones annually (with 30 day turnover) Pumping capacity : 2000 T/hour/line 140 millions US\$ investment Number of berths : 2 Operation : 24 hours Depth : 20 meters