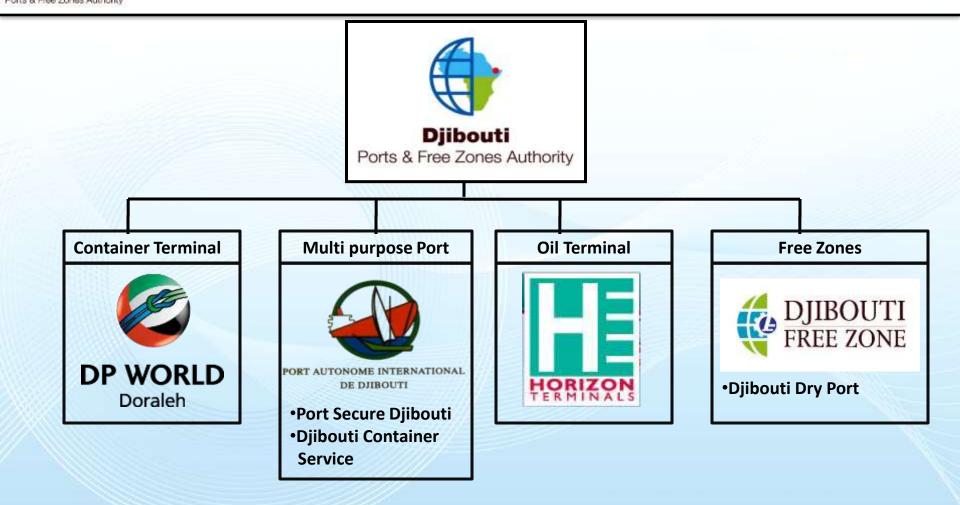

Oil Terminal



Djibouti Free Zone



Port of Doraleh



Port of Djibouti

Djibouti Business Hub

#### Djibouti Ports and Free Zones Authority

#### Infrastructure & Investment of Ports and Free Zones

Presented by Mr. ABOUBAKAR O. HADI Chairman of Djibouti Ports and Free Zones Authority (DPFZA)

# At the Cross Road of 3 Continents

5



Diibouti



## **Djibouti Macroeconomic Indicators**



Source: IMF (International Monetary Fund) and National sources, authors' calculations for estimates and forecasts

# Djibouti Ports and Free Zones Authority Partners



## **Djibouti Ports and Free Zones Authority Projects**





## **Djibouti Facilities**





## Port of Djibouti

#### **Bulk Terminal**

- 500 m of berth with RoRo berth
- High speed and modern Bagging Station :
  - 12 Bagging lines, 20 bags /min/line
  - Two Pneumatic Ship Unloaders (Grain) with an average discharge capacity of 300 mT/hr/unit
  - Conveyor System, 600 MT/hr,
  - Up to 30,000 mT for grain and 40,000 mT for fertilizer
  - 2 million Tones annual capacity

#### **Conventional Port**

- 3200 m of berth
- 12 millions tones handling ability
- 30,000 units handling ability for cars
- Multiple cargo handling facilities
  - General cargo (cement, clinker, steels, coal, rice, sugar, etc.
  - Cars
  - Livestock (2 millions heads)

#### **Container Terminal**

- 400 m of berth with