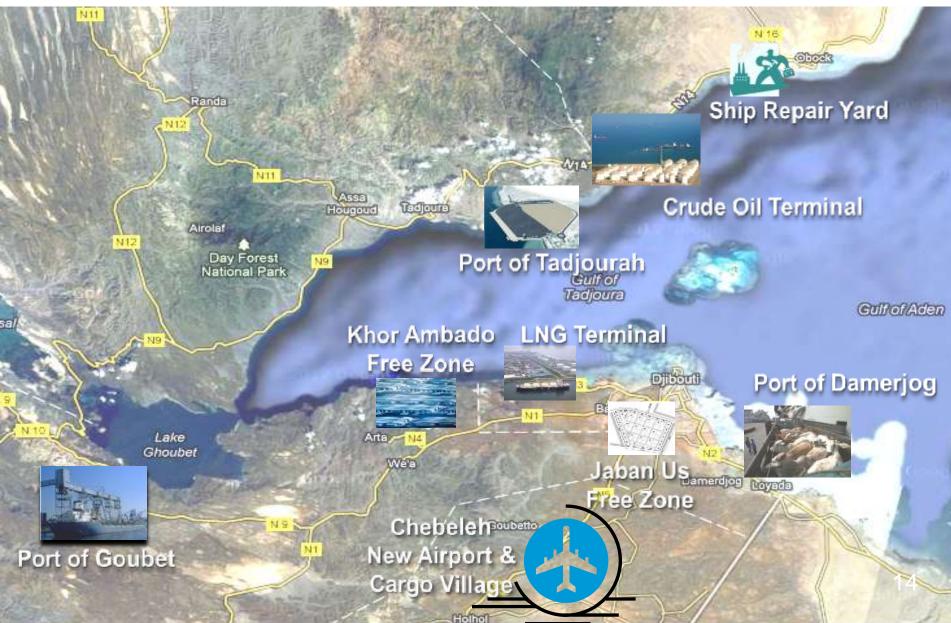

a •New and Modern Facilities
- •1050 m of berth, 18 m berth depth
- •1.5 million TEU capacity

6 Super Post Panamax gantry cranes (+2 in 2012), 16 RTGs (+4 in 2012), 480 TEU Reefer points
Certified ISO 28000 since 2009, will be ISO 9001 in 2011
World Class Productivity: 34 m/hr average

• 800 employees, 98% local

## **Oil Terminal (HDTL)**



Water The States

Storage Capacity : Over 3 000 000 tones annually (with 30 day turnover) Pumping capacity : 2000 T/hour/line 140 millions US\$ investment Number of berths : 2 Operation : 24 hours Depth : 20 meters

1.10







## **Worldwide Connection**





# **Future Expansions**

## Port of Djibouti Expansion

DDF

#### Multipurpose Port

Dilbouti

**Doraleh Expansion** 

HDTL

Der

© 2009 AND Image © 2009 DigitalGlobo



# **Future Projects**





# PORT OF DJIBOUTITotal InvestmentEXPANSION :2012 - 2015of 90.2 Million USD





## **Total Investment Of 300 million USD**





## Phase 1

- 1050 m quay length
- 18 m draught
- 6 Super Post Panamax quay cranes
- 16 RTG
- 1.2 million TEU capacity

## Phase 2

- Extension up to 2000 m quay length
- 3 million TEU capacity





## Oil Terminal Phase II

### **Total Investment Of 67 Millions USD**

Future

storage tanks

expansion

Future LPG expansion

Oil Terminal: second phase of the Oil Terminal Construction phase will start in 2012 Traffic: increase of 30% of the actual capacity



#### **Total Investment Of 180 Million USD**



Will be developed in the North coast of Djibouti mainly for bulk commodities like the Potash, and will be located 15 Km of Tadjourah: ➤Traffic of 4 Million T