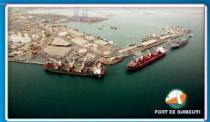

## Port of Djibouti

#### **Conventional Port**

- 3200 m of berth
- 12 millions tones handling ability
- 30,000 units handling ability for cars
- Multiple cargo handling facilities
  - General cargo (cement, clinker, steels, coal, rice, sugar, etc.
  - Cars
  - Livestock (2 millions heads)