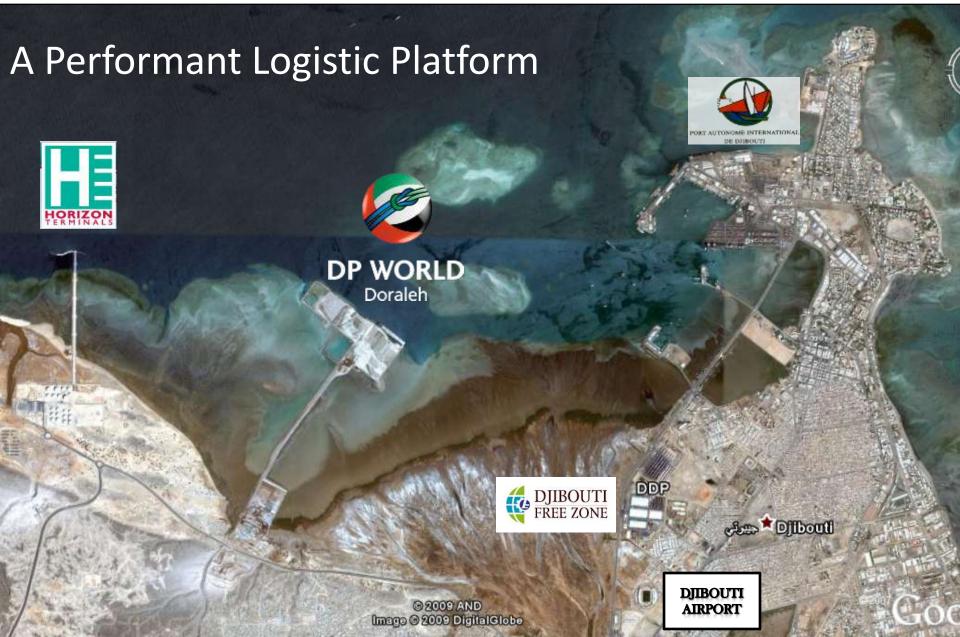

Oil Terminal



Djibouti Free Zone



Port of Doraleh



Port of Djibouti

Djibouti Business Hub

#### Djibouti Ports and Free Zones Authority

#### Infrastructure & Investment of Ports and Free Zones

Presented by Mr. ABOUBAKAR O. HADI Chairman of Djibouti Ports and Free Zones Authority (DPFZA)

# At the Cross Road of 3 Continents

5



Diibouti



## **Djibouti Macroeconomic Indicators**



Source: IMF (International Monetary Fund) and National sources, authors' calculations for estimates and forecasts

# Djibouti Ports and Free Zones Authority Partners



## **Djibouti Ports and Free Zones Authority Projects**





## **Djibouti Facilities**





## Port of Djibouti

#### **Bulk Terminal**

- 500 m of berth with RoRo berth
- High speed and modern Bagging Station :
  - 12 Bagging lines, 20 bags /min/line
  - Two Pneumatic Ship Unloaders (Grain) with an average discharge capacity of 300 mT/hr/unit
  - Conveyor System, 600 MT/hr,
  - Up to 30,000 mT for grain and 40,000 mT for fertilizer
  - 2 million Tones annual capacity

#### **Conventional Port**

- 3200 m of berth
- 12 millions tones handling ability
- 30,000 units handling ability for cars
- Multiple cargo handling facilities
  - General cargo (cement, clinker, steels, coal, rice, sugar, etc.
  - Cars
  - Livestock (2 millions heads)

#### **Container Terminal**

- 400 m of berth with RoRo berth
- 4 quay cranes

建立省美国历史地域

- 350,000 TEU annual capacity
- Certified ISO 28000