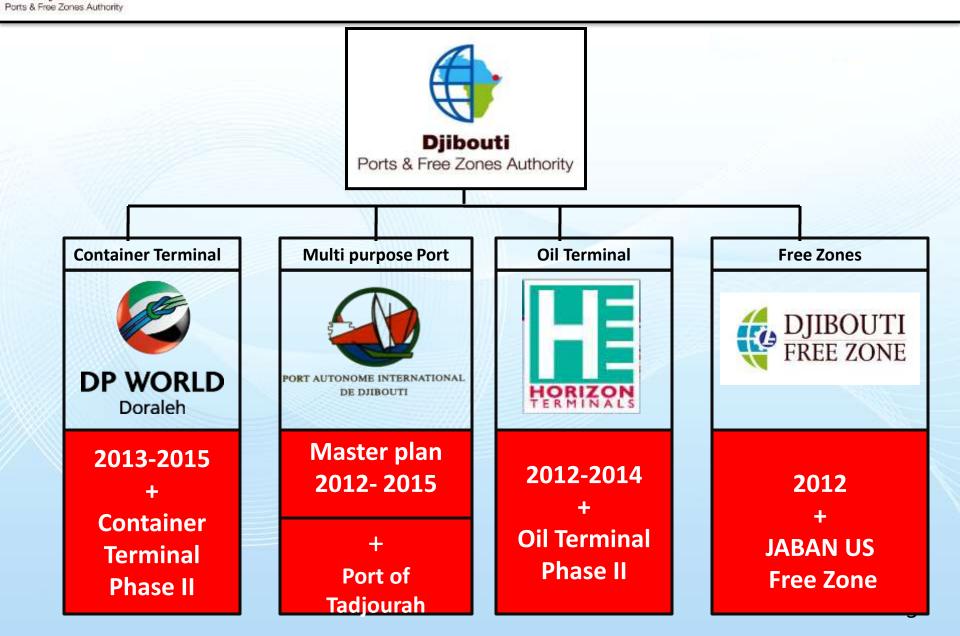

## **Djibouti Ports and Free Zones Authority Projects**

## **Djibouti Facilities**