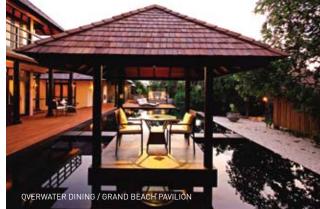

## THE BEACH HOUSE AT MANAFARU MALDIVES $\uparrow$ grand beach pavilion

Square Footage | 7,459

Why We Love It | Exceptional by any standard, the new Grand Beach Pavilion is a supersized beach residence brimming with every imaginable feature. Glass-ringed indoor spaces offer Indian Ocean views and blend seamlessly with the lush, idyllic setting. Outdoors you'll find two swimming pools, plus a pavilion devoted to spa treatments.

Rate | \$5,000

Contact | General Manager Philippe Lamadieu,

Phone: 960-650-0400; Fax: 960-650-0444;

Email: philippe.lamadieu@beachhousecollection.com;

Website: www.beachhousecollection.com

Langkawi | Malaysia