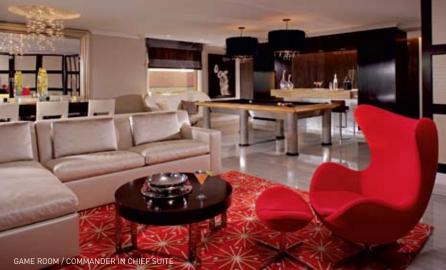

#### THE RITZ-CARLTON, PALM BEACH $\rightarrow$

The Commander In Chief Suite

Square Footage | 2,700

Why We Love It I This new two-bedroom offering distinguishes itself with a sense of whimsy. Unexpected touches include the "Playground" with its onyx bar area, billiards table and mod, 60s-inspired chandeliers and Jacobsen egg chair. For those who want to take the presidential theme to the hilt, the hotel can arrange for speakers to appear in the suite.