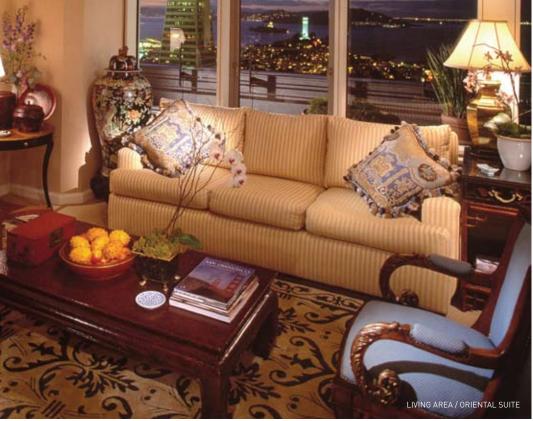

## MANDARIN ORIENTAL SAN FRANCISCO ↑ THE ORIENTAL SUITE

**Square Footage |** 1,200, plus 800-square-foot terrace

Why We Love It | Donna Karan, Bruce Willis and Whitney Houston are among the privileged guests to have seen the stunning view of the Golden Gate Bridge, San Francisco Bay and Alcatraz from the terrace. An extravagant interior, complete with exquisite furnishings, luxe finishes and an irresistible spa-style master bath, is second to none.