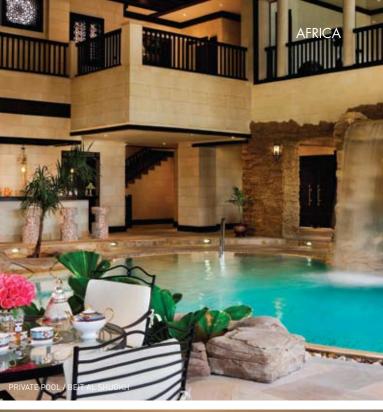

#### BEIT AL SHUOKH

Square Footage | 17,521

Why We Love It | This villa is so grand in scale that guests feel as though they have a private resort to themselves. Over-the-top details are around every corner: A waterfall-fed crystal-line swimming pool, fully-stocked private gym, extravagantly tiled baths. A curtained, rooftop majlis has panoramic views of Doha.