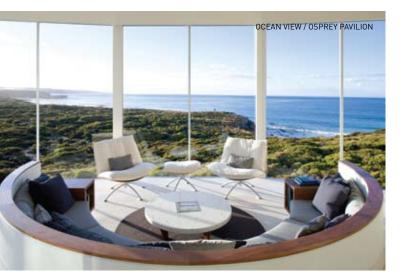

#### SOUTHERN OCEAN LODGE ↑

#### **OSPREY PAVILION**

Square Footage | 1,324

Why We Love It | It's the closest you can get to the escapist fantasy of going to the end of the Earth. The semicircular floor plan and soaring windows feature breathtaking, uninterrupted views of dramatic coastline and pristine nature abundant with wildlife. Every feature places the focus on the unspoiled scenery.

Rate | \$1,720 per person per night

Contact | General Manager Mathew Daniel,

Phone: 61-8-8559-7347; Fax: 61-8-8559-7350;

Email: mat@baillielodges.com.au;

Website: www.southernoceanlodge.com.au

Rotorua | New Zealand