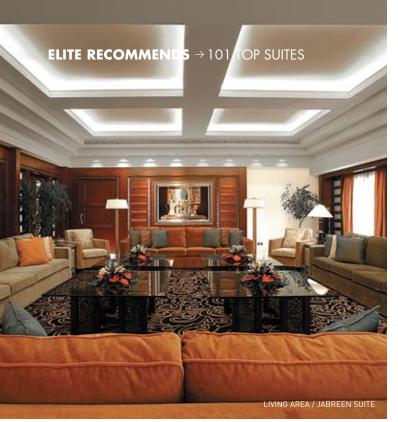

**JABREEN SUITE** 

Square Footage | 5,382

Why We Love It | Stylized arched entrances and moldings with decorative reliefs are some of the flourishes that reference the suite's inspiration, a 17th century Omani castle. Service from a dedicated butler heightens the royal ambience, as do extra-large living spaces that are perfect for entertaining guests.

**Rate | \$5,215** 

Contact | General Manager Arbind K. Shrestha,

Phone: 968-2477-6001; Fax: 968-2477-6677;

Email: arbindk.shrestha@shangri-la.com;

Website: www.shangri-la.com

Northern Musandam Peninsula | Oman