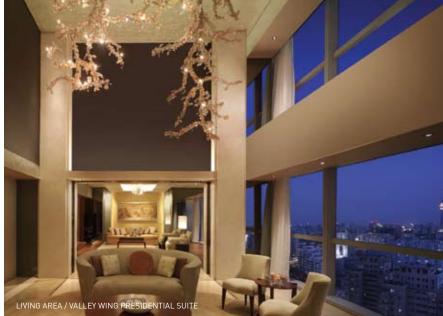

#### SHANGRI-LA HOTEL BEIJING 7

#### **VALLEY WING PRESIDENTIAL SUITE**

Square Footage | 2,639

Why We Love It | The outsized, organically-shaped chandelier that's the focal point of the living area is the perfect counterpoint to the sleek space with sky-high views of Beijing. A cloistered office has offered a refuge for quiet deal-making for a roster of guests that includes Bill Gates.

Rate | \$8,000

Contact | General Manager George Wee,

Phone: 86-10-6841-2211; Fax: 86-10-6841-8002;

Email: george.wee@shangri-la.com; Website: www.shangri-la.com

Beijing | China