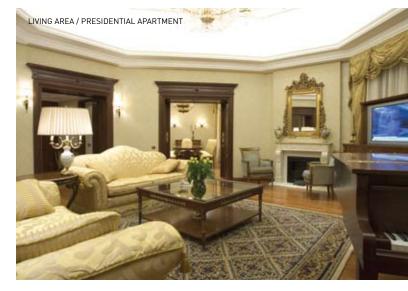

### PREMIER PALACE HOTEL ↑

#### PRESIDENTIAL APARTMENT

Square Footage | 1,840

Why We Love It I The Swiss-trained butlers know the ins and outs of incomparable guest service, from dining recommendations to securing a favorite cigar, and are expert at navigating Kiev. Look for timeless interiors with modern amenities, including LCD televisions and a private sauna.