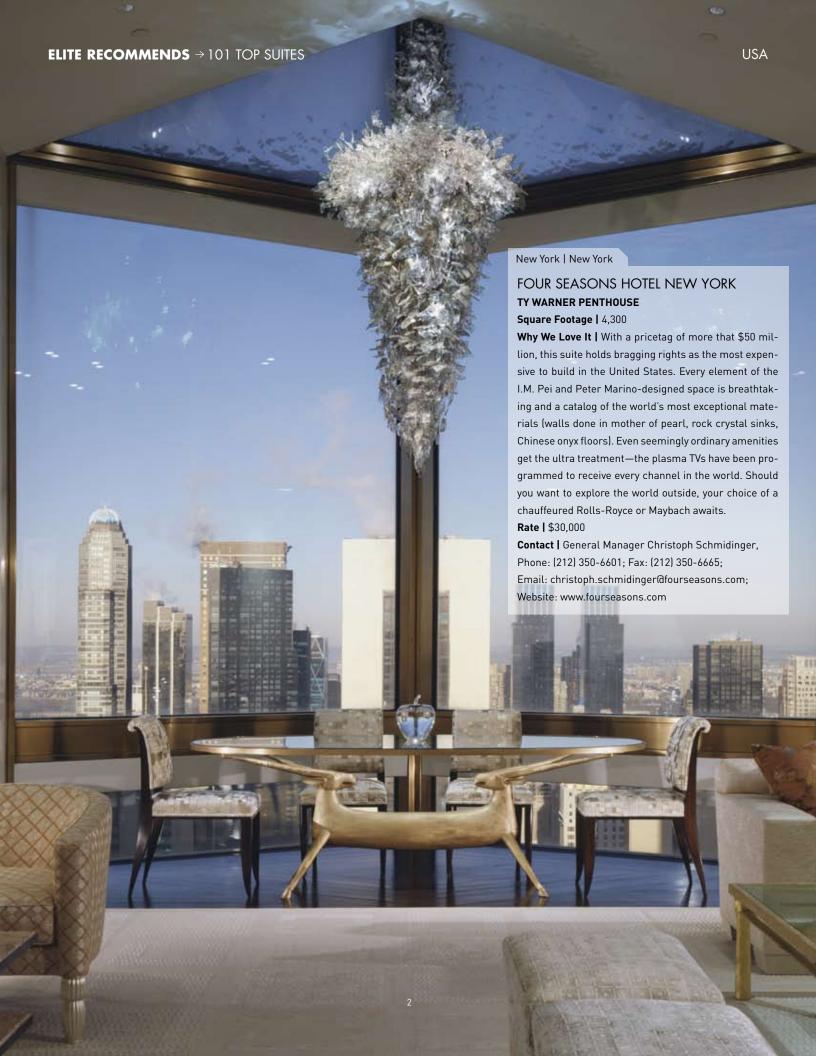

## MANDARIN ORIENTAL NEW YORK $\rightarrow$ presidential suite

Square Footage | 2,640

Why We Love It | The sublime marble bathtub overlooking the city is a decidedly rarefied vantage for viewing the bustle of New York. No expense was spared in creating the quintessential urban retreat, from the \$100,000 plus Bang & Olfusen entertainment system to the Steinway baby grand piano.