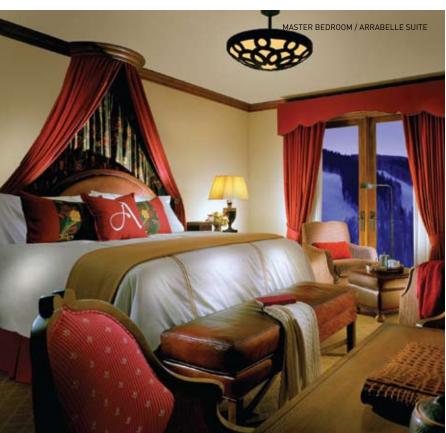

#### THE ARRABELLE AT VAIL SQUARE $\ \leftarrow$

#### ARRABELLE SUITE

Square Footage: 1,000

Why We Love It: There's all the charm of a chalet-style retreat with thoughtful, first-rate details like heated marble floors. The personal concierge ensures total ease, and will manage your entire holiday from ski equipment to restaurant reservations to helicopter transfers.

Rate: \$3,100

**Contact:** General Manager Jeannette Schulze, Phone: (970) 754-7781; Fax: (970) 754-7787;

Email: jschulze@vailresorts.com;

Website: www. arrabelle.rockresorts.com

Las Vegas | Nevada