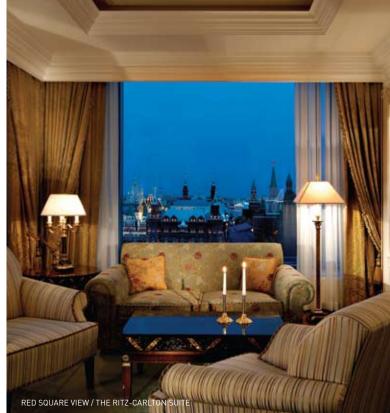

#### THE RITZ-CARLTON, MOSCOW 7

#### THE RITZ-CARLTON SUITE

Square Footage | 2,550

Why We Love It | Floor-to-ceiling windows capture classic Moscow landmarks the Kremlin, Red Square and St. Basil's Cathedral. Armored walls and a cutting-edge security system mean safety is assured in this patrician one-bedroom, the largest luxury suite in the city.