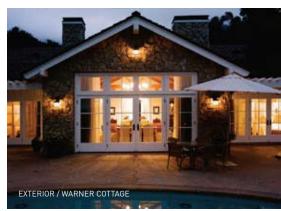

#### SAN YSIDRO RANCH, A ROSEWOOD RESORT $\, \uparrow \,$

WARNER COTTAGE

Square Footage | 2,200

Why We Love It | Freshly refurbished and sweetly romantic with homey flourishes—three fireplaces and a kitchen stocked with favorite treats—this two-bedroom bungalow possesses European charm, plus a spectacular setting with Pacific Ocean views, a private pool and hot tub. A favorite option is private chef service for a special dining experience.