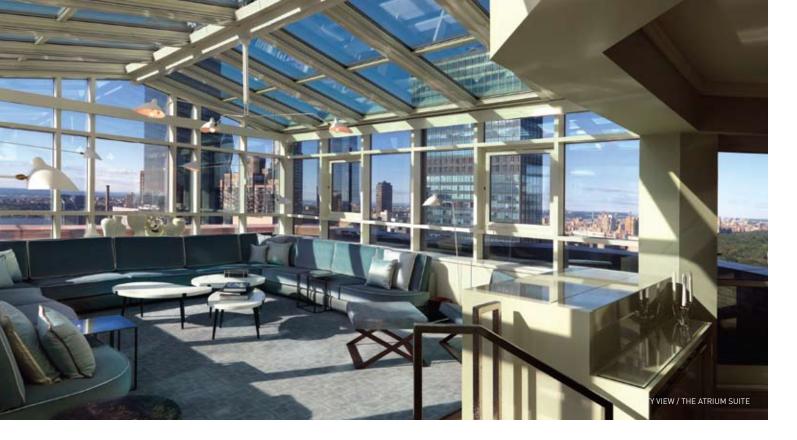

#### THE ATRIUM SUITE

Square Footage | 1,500

Why We Love It I This brand new high-rise suite features designer David Collins' signature brand of modern glamour. Situated on the hotel's 43rd floor, the view from the glass-enclosed atrium and terrace encompasses Manhattan's skyline and the green expanse of Central Park.