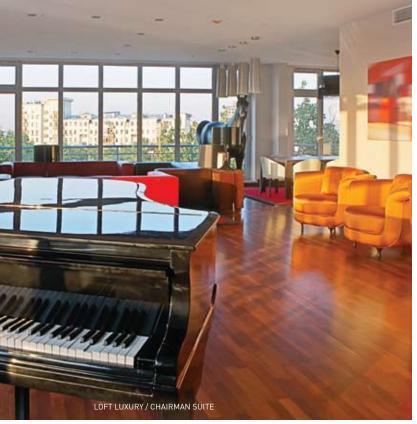

#### POKROVKA SUITE HOTEL ↑

#### **CHAIRMAN SUITE**

Square Footage | 2,300

Why We Love It | This loft-style option incorporates pieces from inventive design brands like Moooi, Ligne Roset and Artemide for a refined, ultra-contemporary look. Hip creatives will get inspiration from the art collection and exuberant palette of reds and oranges employed throughout.