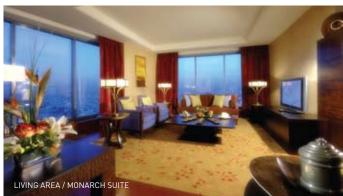

#### MONARCH DUBAI ↑

#### MONARCH SUITE

Square Footage | 12,000

Why We Love It | Outsized in size and style, you'll be impressed from the moment the towering, hand-carved entry doors open to reveal the first of two richly appointed *majlis*. Extraordinary options like a private cinema and terrace with plunge pool are sure to spoil quests.

Rate | \$14,000

Contact | General Manager Henning Fries,

Phone: 971-4-501-8888; Fax: 971-4-501-8899;

Email: fries@themonarchdubai.com; Website: www.themonarchdubai.com

Jeddah | Saudi Arabia