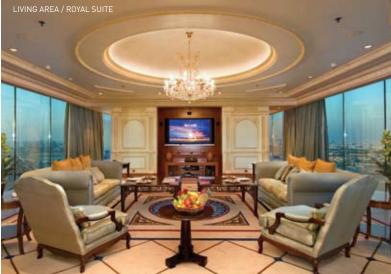

#### ALVEAR PALACE HOTEL N

#### **ROYAL SUITE**

Square Footage | 2,700

Why We Love It | Aptly named, this suite is the place that real royals choose when in B.A. The ultra-traditional one-bedroom suite has a magisterial air that never fails to impress. Entertain guests in the dining room; its jewel-toned seating, antique mirror and mahogany table possess uncommon grace.

Rate | From \$8,000

Contact | General Manager Olga Petroni,

Phone: 54-11-4808-2179; Fax: 54-11-4804-0034;

Email: mfrossi@alvear.com.ar; Website: www.alvearpalace.com

San Pedro de Atacama I Chile