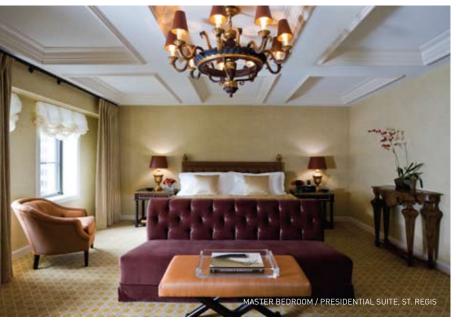

#### 

#### PRESIDENTIAL SUITE

Square Footage | 2,510

Why We Love It | Past guests Tom Cruise and Mick Jagger will want to revisit this capital suite; it just underwent a dazzling total renovation. Devised with high-powered entertaining in mind, there's butler service and a formal dining room, LCD televisions in every room and two fireplaces.