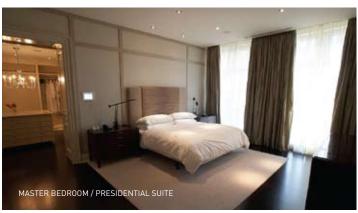

## MANDARIN ORIENTAL NEW YORK $\rightarrow$ presidential suite

Square Footage | 2,640

Why We Love It | The sublime marble bathtub overlooking the city is a decidedly rarefied vantage for viewing the bustle of New York. No expense was spared in creating the quintessential urban retreat, from the \$100,000 plus Bang & Olfusen entertainment system to the Steinway baby grand piano.