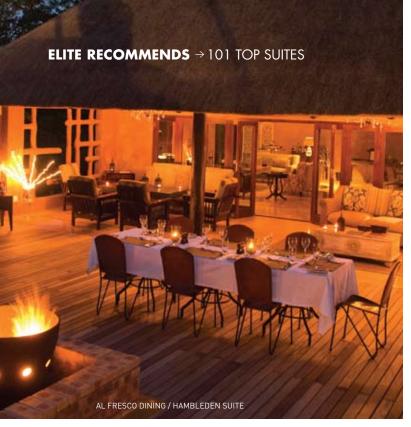

#### LITTLE GARONGA ↑

#### **HAMBLEDEN SUITE**

Square Footage | 6,000

Why We Love It | If Hollywood set designers dreamed up a safari outpost it would look like the Hambleden Suite. An eclectic assortment of Balinese and African objects ornament its two bedrooms and living area. Bathe by moonlight in the open-air hammered copper bath.

Rate | \$1,150

Contact | General Manager Bernardo Smith, Phone: 27-82-440-3522; Fax: 27-15-318-7902;

Email: safari@garonga.com; Website: www.garonga.com

Knysna | South Africa