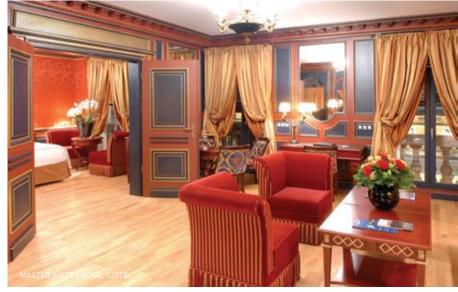

## LE MEURICE ► BELLE ETOILE SUITE

Square Footage | 2,250, plus 3,200-square-foot terrace

Why We Love It I Enough can't be said of the magnificent terrace that provides direct views of Paris' key sights—you'll feel as though you can reach out and touch the Louvre, Arc de Triomphe, Place de la Concorde and Eiffel Tower. The Charles X-style décor contains finely crafted marquetry, a trove of art and rare antiques.

Rate | from \$18,500

Contact | General Manager Franka Holtmann,

Phone: 33-1-4458-1001; Fax: 33-1-4458-1011; Email: franka.holtmann@lemeurice.com;

Website: www.lemeurice.com

Courchevel | France