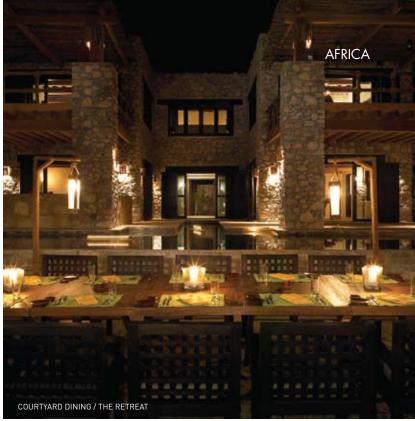

#### SIX SENSES HIDEAWAY ZIGHY BAY ↑

#### THE RETREAT

Square Footage | 12,077

Why We Love It | Aptly named, The Retreat is loaded with amenities that indulge the senses, starting with the private spa suite. Spend the day sunning on the private beach or beside your private pool. The castle-like building boasts two bedrooms, living and dining room areas, butler quarters and a kitchen.

Rate | From \$6.500

Contact | General Manager Rochelle Kilgariff,

Phone: 968-26735-555; Fax: 968-26735-556;

Email: rochelle@sixsenses.com;

Website: www.sixsenses.com/six-senses-hideaway-zighy-bay