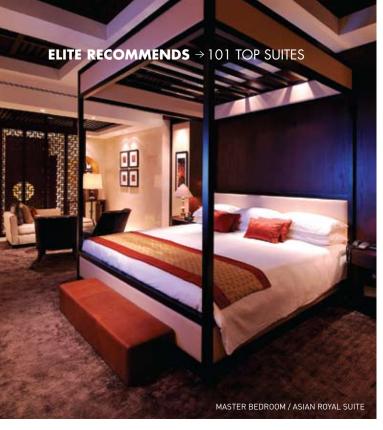

#### RAFFLES DUBAI ↑

#### **ASIAN ROYAL SUITE**

Square Footage | 7,029

Why We Love It | Magnificent, oversized rooms lined with a museum-worthy art collection are impressive from every angle. We love the soaring, airy space and imaginative use of eye-popping color and pattern. See Dubai's glittering skyline from the generously-sized terrace.

Rate | \$12,255

Contact | General Manager Hagop Doghramadjian,

Phone: 971-4-324-8888; Fax: 971-4-324-6000; Email: hagop.doghramadjian@raffles.com;

Website: www.dubai.raffles.com

Dubai | UAE