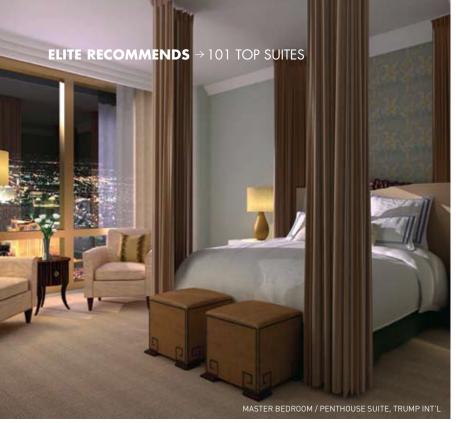

## TRUMP INTERNATIONAL HOTEL AND TOWER LAS VEGAS $\kappa$

#### THREE-BEDROOM PENTHOUSE SUITE

Square Footage | 3,000

Why We Love It | It's the place to find an urbane retreat high above The Strip, with views not only of that most famous boulevard below but also the surrounding mountains. The finishes of this hideaway are impeccable, starting with the Breccia Oniciata Italian marble floors found in the foyer and baths.

Rate | \$5,000

Contact | Managing Director Steve Shalit,

Phone: (702) 982-0000; Email: sshalit@trumplv.com;

Website: www.trumplasvegashotel.com

Las Vegas | Nevada