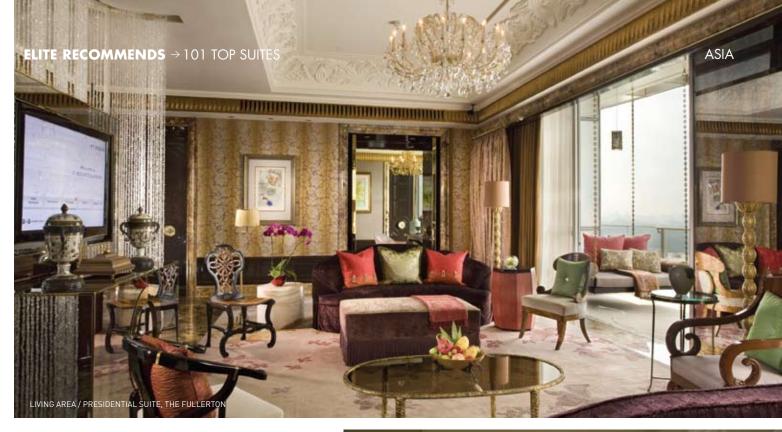

#### THE FULLERTON SINGAPORE $\,\uparrow\,$

#### PRESIDENTIAL SUITE

Square Footage | 2,142

Why We Love It | The walls of this suite are like a gallery of leading Asian artists with works by Hong Zhu An and Chen Wen Hsi. Within the sprawling one-bedroom there's a multitude of spaces for entertaining—our favorite is the glass-enclosed veranda flanked by Doric columns. Round-the-clock butlers astutely anticipate virtually any need.