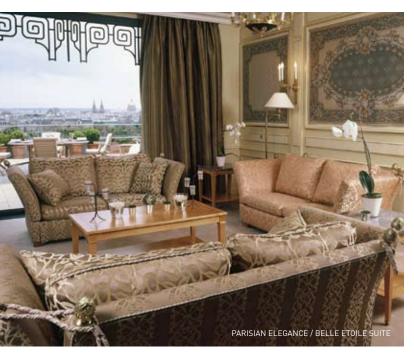

## LE MEURICE ► BELLE ETOILE SUITE

Square Footage | 2,250, plus 3,200-square-foot terrace

Why We Love It I Enough can't be said of the magnificent terrace that provides direct views of Paris' key sights—you'll feel as though you can reach out and touch the Louvre, Arc de Triomphe, Place de la Concorde and Eiffel Tower. The Charles X-style décor contains finely crafted marquetry, a trove of art and rare antiques.

Rate | from \$18,500

Contact | General Manager Franka Holtmann,

Phone: 33-1-4458-1001; Fax: 33-1-4458-1011; Email: franka.holtmann@lemeurice.com;

Website: www.lemeurice.com

Courchevel | France