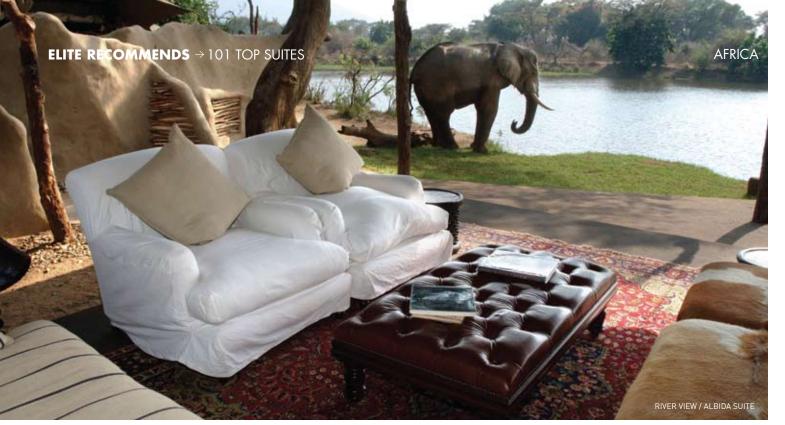

#### CHONGWE RIVER CAMP $\, \uparrow \leftarrow \,$

#### ALBIDA SUITE

Square Footage | 1,614

Why We Love It | Beautifully low-impact materials—organic ferro walls, natural wood surfaces—and elegant period furnishings fit perfectly with the pristine landscape and elevates the notion of a safari tent. Your private pool sits alongside the languid Zambezi River.

Rate | \$700 per person, per night

Contact | General Manager Chris Liebenberg, Phone: 260-977-771-316; Fax: 260-1-286-808

Email: chris@chongweriver.net; Website: www.chongwe.com

Franschhoek | South Africa