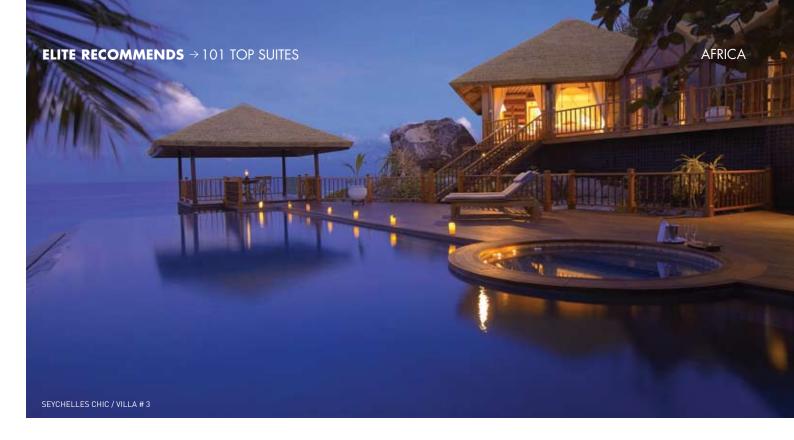

#### FREGATE ISLAND PRIVATE $\uparrow$

VILLA#3

Square Footage | 3,250

Why We Love It | Brilliant tropical sunlight streams into the rooms of this refined colonial-style villa built from indigenous mahogany. Feast your eyes on unlimited Indian Ocean views from the mammoth deck, plus a Jacuzzi and infinity-edge pool. Gauzy canopies top each bed and set an incredibly romantic scene.

Rate | \$1,860

Contact | General Manager Marc Aeberhard,

Phone: 248-670-100; Fax: 248-670-900; Email: aeberhard.marc@bluewin.ch;

Website: www.fregate.com

Marrakech | Morocco