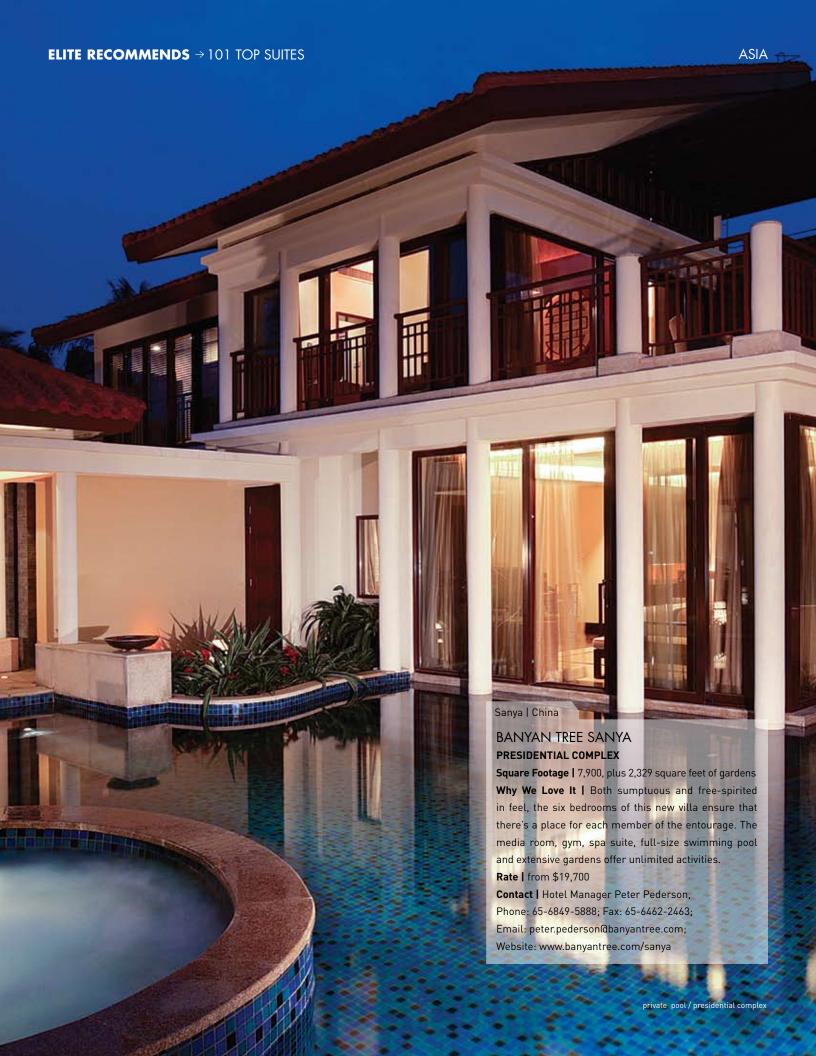

#### RAFFLES BEIJING ↑

#### PRESIDENTIAL SUITE

Square Footage | 9,515

Why We Love It | Expansive to the extreme, it's one of Beijing's largest suites. Classically inspired details mingle with touches of chinoiserie throughout richly embellished rooms (including three bedrooms, dining room and private screening room).

Rate | \$11,500

Contact | General Manager Peter Wynne,

Phone: 86-10-6526-3388; Fax: 86-10-6527-3838;

Email: peter.wynne@raffles.com; Website: www.beijing.raffles.com

Beijing | China