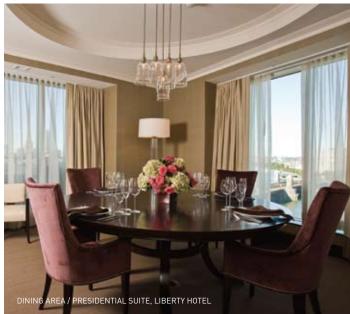

#### THE LIBERTY HOTEL $\uparrow$

#### PRESIDENTIAL SUITE

Square Footage | 2,200

Why We Love It | Since it bowed just under a year ago this new suite's list of boldface guests has included Bill Clinton and Paris Hilton. It's not hard to see why. Design maven Alexandra Champalimaud has created a residential-style haven accented in warm rose-tone fabrics and mahogany wood.