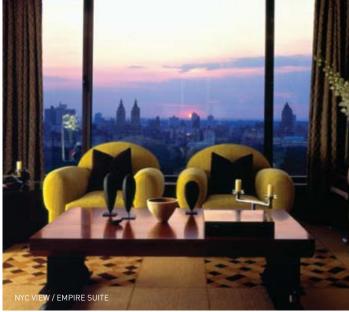

## THE CARLYLE, A ROSEWOOD HOTEL ↑ EMPIRE SUITE

Square Footage | 2,600

Why We Love It | The art collection includes works curated by the Metropolitan Museum of Art, there are floor-to-ceiling views of the Empire State and Chrysler buildings and Art Deco-inspired interiors are courtesy of Thierry Despont. The suite already has the approval of socialite emeritus Lynn Wyatt—she hosted a fete there earlier this year.

Rate | \$15,000

Contact | Managing Director James McBride, Phone: (212) 570-7100; Fax: (212) 744-2819; Email: james.mcbride@rosewoodhotels.com;

Website: rosewoodhotels.com

Kailua-Kona | Hawaii