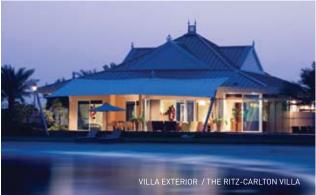

## THE RITZ-CARLTON, BAHRAIN HOTEL & SPA THE RITZ-CARLTON VILLA

Square Footage | 4,310

Why We Love It I A personal chef will whip up your favorite delicacies on a moment's notice, and the villa's butler goes far beyond the call of duty. This three-bedroom hideaway was custom-made for a carefree holiday. Blooming gardens surround the chic shingle residence. Universal favorite Acqua di Parma amenities are in each bath.