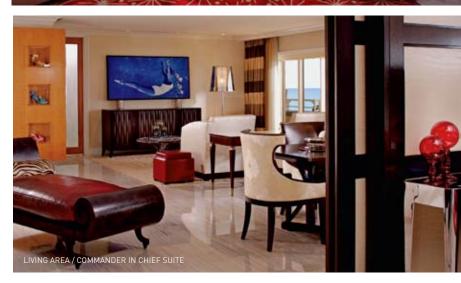

#### THE RITZ-CARLTON, PALM BEACH $\rightarrow$

The Commander In Chief Suite

Square Footage | 2,700

Why We Love It I This new two-bedroom offering distinguishes itself with a sense of whimsy. Unexpected touches include the "Playground" with its onyx bar area, billiards table and mod, 60s-inspired chandeliers and Jacobsen egg chair. For those who want to take the presidential theme to the hilt, the hotel can arrange for speakers to appear in the suite.