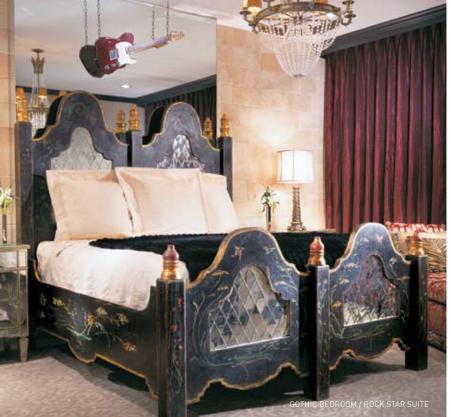

#### HOTEL ZAZA ↑

#### **ROCK STAR SUITE**

Square Footage: 2,010

Why We Love It: Genuine-article rocker Ozzy Osbourne has been a guest, along with countless others. Furnishings in decadent velvet and animal print leathers along with lithographs of rock royalty (even an electric guitar suspended from the ceiling) make for the ideal after-party venue.

**Rate:** from \$2,000

**Contact:** General Manager Clay Andrews,

Phone: (214) 468-8399; Fax: (214) 468-8397;

Email: candrews@hotelzaza.com; Website: www.hotelzaza.com

Vail | Colorado