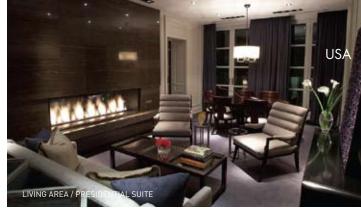

## MANDARIN ORIENTAL NEW YORK $\rightarrow$ presidential suite

Square Footage | 2,640

Why We Love It | The sublime marble bathtub overlooking the city is a decidedly rarefied vantage for viewing the bustle of New York. No expense was spared in creating the quintessential urban retreat, from the \$100,000 plus Bang & Olfusen entertainment system to the Steinway baby grand piano.