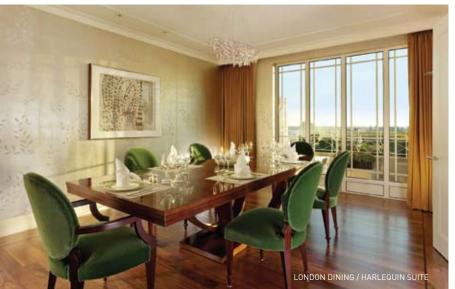

#### THE DORCHESTER ↑

#### HARLEQUIN SUITE

Square Footage | 1,646

Why We Love It | Singular attention has been given to every detail, from the selection of furniture from Christian Liaigre and Andrée Putnam to the surround-sound Bang & Olufsen home theater. Iconic London landmarks, including St. Paul's cathedral and Hyde Park can be seen from its privileged top-floor position.

Rate | \$10,800

Contact | General Manager Christopher Cowdray,

Phone: 44-207-629-8888; Fax: 44-207-629-8080;

Email: ccowdray@thedorchester.com; Website: www.thedorchester.com London | England