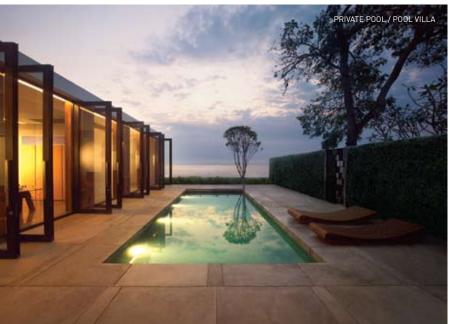

#### 

#### POOL VILLA

Square Footage | 1,238, plus 1,560-square-foot pool deck

Why We Love It | Centered around a private swimming pool and terrace, the one-bedroom Pool Villa's modernist architecture is an unexpectedly minimalist retreat on a quiet sliver of the Gulf of Thailand. Every window swings open completely to erase any barrier between you and the beachfront setting.

Rate | from \$650

Contact | General Manager Urs Aebi,

Phone: 66-32-709-555; Fax: 66-32-473-190;

Email: urs@alilahotels.com; Website: www.alilahotels.com