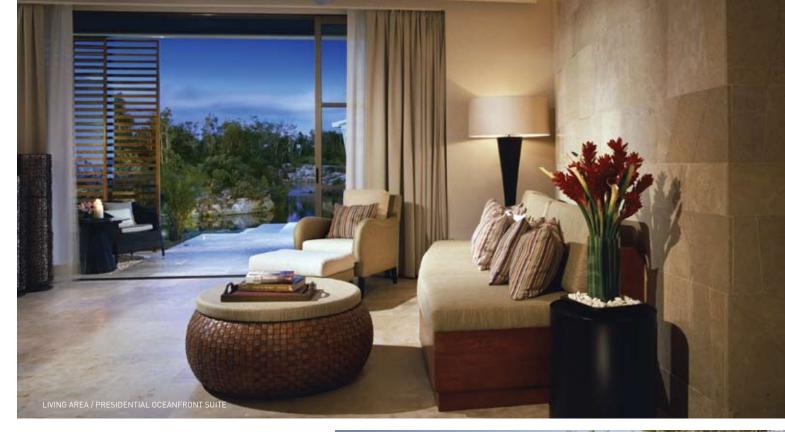

## ROSEWOOD MAYAKOBÁ ↑ PRESIDENTIAL OCEANFRONT SUITE

Square Footage | 6,272

Why We Love It | Just steps from the ocean, this two-bedroom hideaway with a private pool opened its doors in March. Sleekly designed interior spaces with hints of texture from woven leather, wicker, wood and limestone manage to be both relaxed and elegant, and the private terrace is a great setting for beachfront dining.

Rate | From \$4,200

Contact | General Manager Pablo Graff,

Phone: 52-984-875-8000; Fax: 52-984-875-8001;

Email: pablo.graf@rosewoodhotels.com; Website: www.rosewoodmayakoba.com

Los Cabos | Mexico