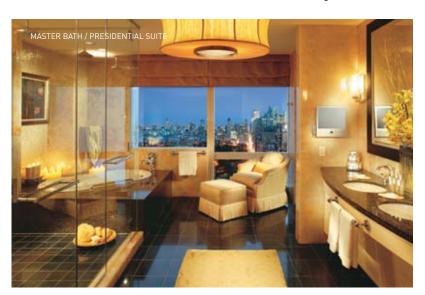

## MANDARIN ORIENTAL NEW YORK $\rightarrow$ presidential suite

Square Footage | 2,640

Why We Love It | The sublime marble bathtub overlooking the city is a decidedly rarefied vantage for viewing the bustle of New York. No expense was spared in creating the quintessential urban retreat, from the \$100,000 plus Bang & Olfusen entertainment system to the Steinway baby grand piano.