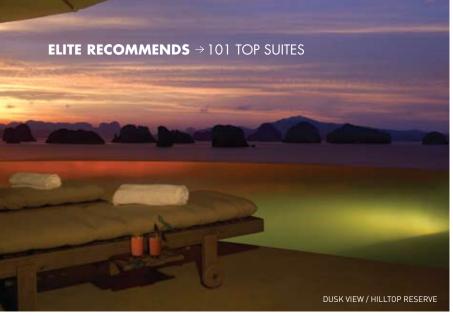

#### SIX SENSES HIDEAWAY YAO NOI 1

#### HILLTOP RESERVE

Square Footage | 16,000

Why We Love It I A four-person staff is on hand around-theclock and your wish is their command—they'll even accompany you on off-property excursions. You may find it hard to ever leave luxe options like the 500-bottle wine cellar, sauna and steam rooms, but boating on Phang-nga Bay is worth it.

Rate | \$14,000

Contact | General Manager Marco Groten,

Phone: 66-76-418-500 ext. 1100; Fax: 66-76-418-517;

Email: mg@sixsenses.com;

Website: www.sixsenses.com/six-senses-hideaway-yao-noi

Nape | Macau