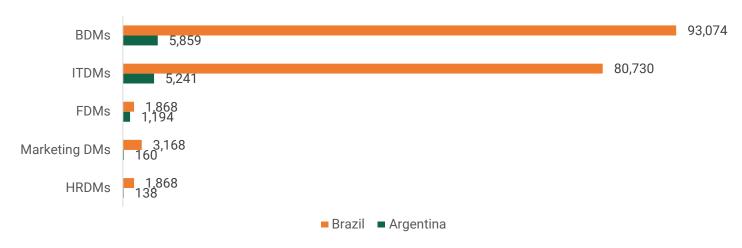

#### **DECISION MAKERS**

#### **Decision Makers**

| ITDMs         |
|---------------|
| BDMs          |
| HRDMs         |
| FDMs          |
| IT-PDMs       |
| NonIT-PDMs    |
| Marketing DMs |