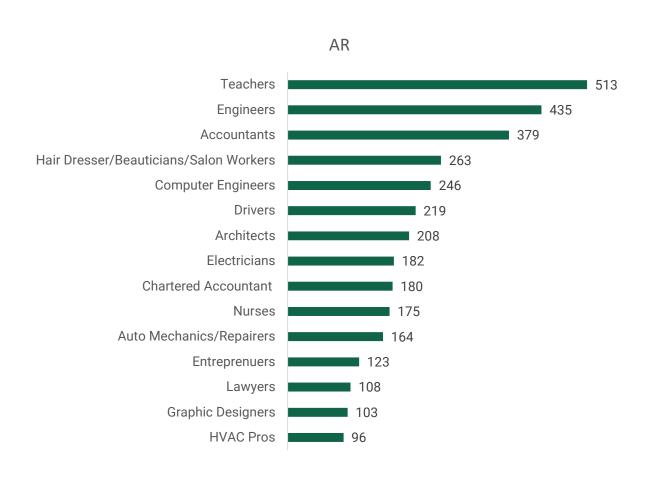

|

## **MARKETS**

**APAC** 

**INDIA** 

**SINGAPORE** 

**AUSTRALIA** 

MALAYSIA

**HONG KONG** 

**INDONESIA** 

**JAPAN** 

**THAILAND** 

**VIETNAM** 

**TAIWAN** 

SOUTH KOREA

**PHILIPPINES** 

**EUROPE** 

UK

**FRANCE** 

**GERMANY** 

ITALY

**SPAIN** 

**PORTUGAL** 

POLAND

**NETHERLANDS** 

**SWITZERLAND** 

**AMERICAS** 

USA

**MEXICO** 

CANADA

BRAZIL

**ARGENTINA** 

**AFRICA** 

**SOUTH AFRICA** 

**NIGERIA** 

## NORTH AMERICA USA | CANADA | MEXICO



#### **JOB ROLES & TITLES**



#### **DECISION MAKERS**











#### **TOP 15 PROFESSIONALS**















#### CANADA



#### Mexico



## **LATIN AMERICA**

### BRAZIL | ARGENTINA



#### **JOB ROLES & TITLES**



#### **DECISION MAKERS**



#### **COMPANY SIZE**



BR



AR



#### **TOP 15 PROFESSIONALS**









#### AR



## **EUROPE**

## UK | FRANCE | GERMANY | SPAIN ITALY | PORTUGAL | POLAND NETHERLANDS | SWITZERLAND



#### **JOB ROLES & TITLES**





#### **DECISION MAKERS**





#### **COMPANY SIZE**











ES













#### **TOP 10 PROFESSIONALS**

UK



FR



DE



#### **TOP 10 PROFESSIONALS**









441

Hair Dresser/Beauticians/Salon Workers

#### **TOP 10 PROFESSIONALS**







Uk



FR



DE







#### CH



#### PL







ΙT



## **ASIA PACIFIC**

# INDIA | SINGAPORE| AUSTRALIA | MALAYSIA | HONG KONG | INDONESIA | JAPAN | THAILAND | VIETNAM | TAIWAN | SOUTH KOREA | PHILIPPINES



#### **JOB ROLES & TITLES**



#### **DECISION MAKERS**



#### **COMPANY SIZE**







IN



SG





















KR











## SG





























# SG



ΑU



MY