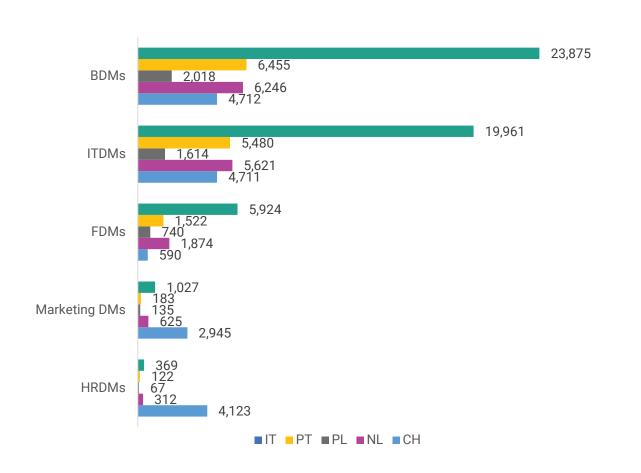

#### **Decision Makers**

| ITDMs         |
|---------------|
| BDMs          |
| HRDMs         |
| FDMs          |
| IT-PDMs       |
| NonIT-PDMs    |
| Marketing DMs |

#### **DECISION MAKERS**