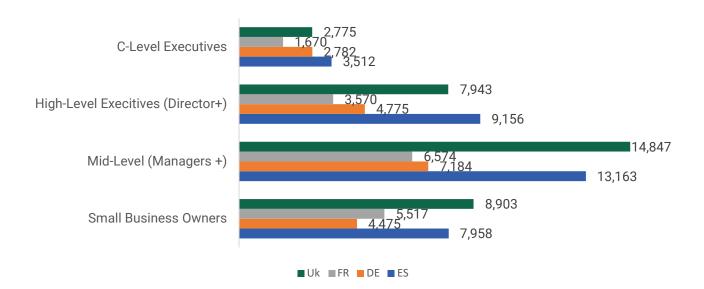

## UK | FRANCE | GERMANY | SPAIN ITALY | PORTUGAL | POLAND NETHERLANDS | SWITZERLAND

#### **DECISION MAKERS**