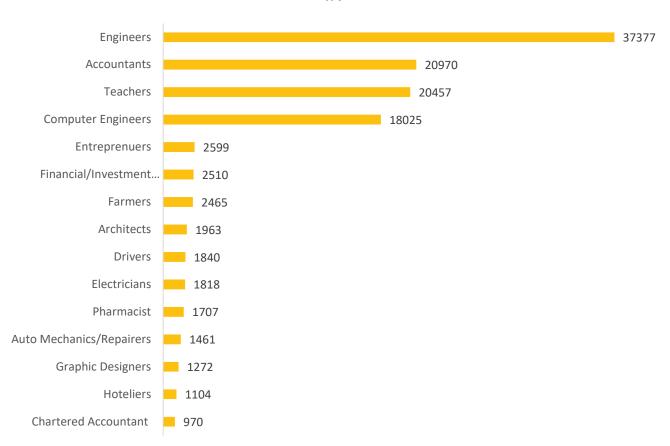

#### **Top Professionals**

## Accountants Architects Auto Mechanics/Repairers **Chartered Accountant Computer Engineers Dentists Drivers** Electricians **Engineers** Entrepreneurs **Event Managers Farmers** Financial/Investment Managers **Graphic Designers** Hair Dresser/Beauticians/Salon Workers Hoteliers **HVAC Pros Insurance Brokers Interior Designers** Lawyers Nurses **Painters** Pharmacist **Photographers** Plumber **Teachers Travel Agents** VAR's