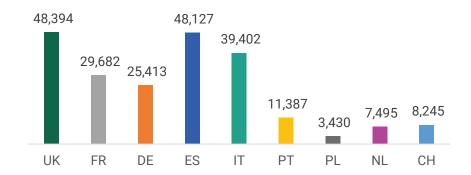

## UK | FRANCE | GERMANY | SPAIN ITALY | PORTUGAL | POLAND NETHERLANDS | SWITZERLAND

#### **COMPANY SIZE**

ES