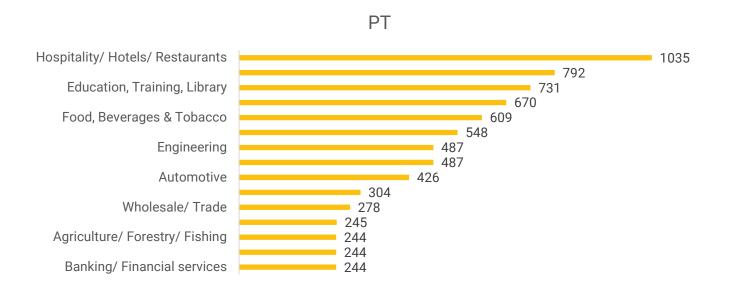

## UK | FRANCE | GERMANY | SPAIN ITALY | PORTUGAL | POLAND NETHERLANDS | SWITZERLAND

#### PL

ΙT