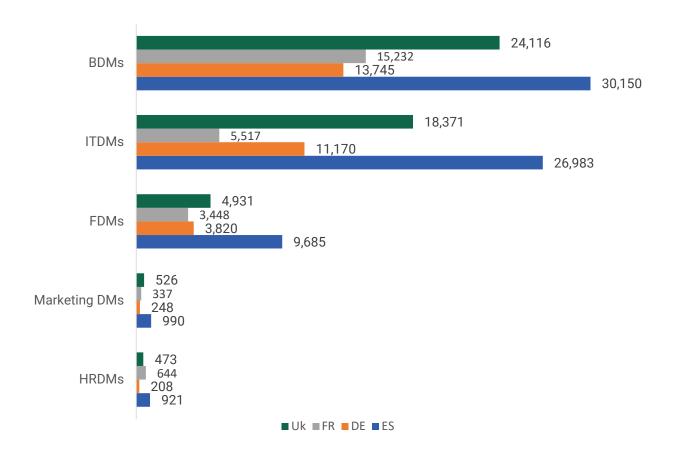

## UK | FRANCE | GERMANY | SPAIN ITALY | PORTUGAL | POLAND NETHERLANDS | SWITZERLAND

#### **DECISION MAKERS**