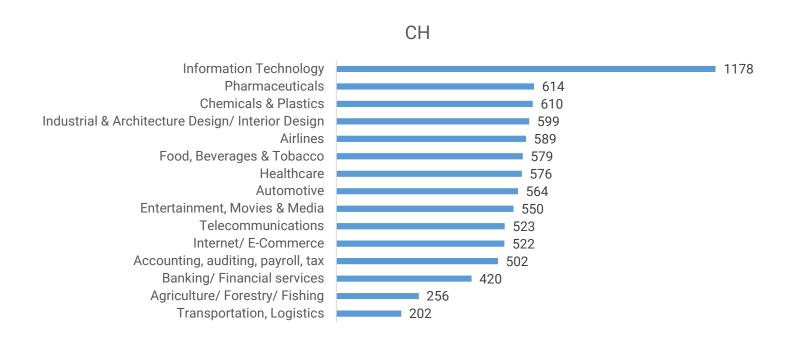

## UK | FRANCE | GERMANY | SPAIN ITALY | PORTUGAL | POLAND NETHERLANDS | SWITZERLAND

#### CH