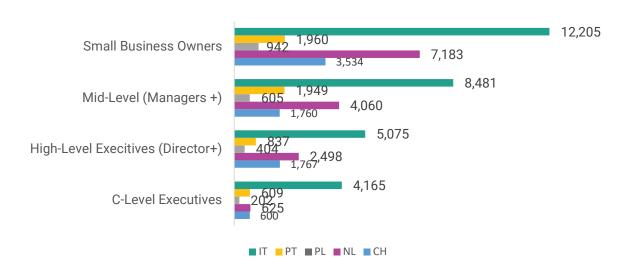

## UK | FRANCE | GERMANY | SPAIN ITALY | PORTUGAL | POLAND NETHERLANDS | SWITZERLAND

#### **TOP 10 PROFESSIONALS**

UK

FR

DE

#### CH

#### PL

ΙT