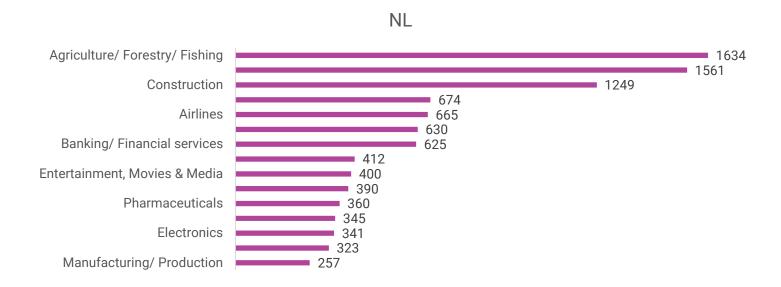

## UK | FRANCE | GERMANY | SPAIN ITALY | PORTUGAL | POLAND NETHERLANDS | SWITZERLAND