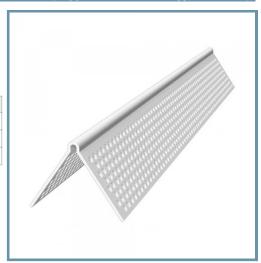

# **PRO-90 Jumbo Corner Bead**

### Extra wide 1-3/4" flanges

Designed with extra wide, 1-3/4" flanges to cover two layers of 5/8" drywall.