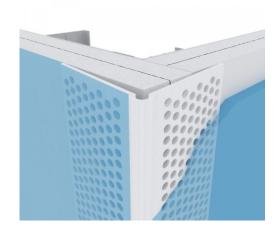

# **PRO-90 Jumbo Corner Bead**

### Extra wide 1-3/4" flanges

Designed with extra wide, 1-3/4" flanges to cover two layers of 5/8" drywall.