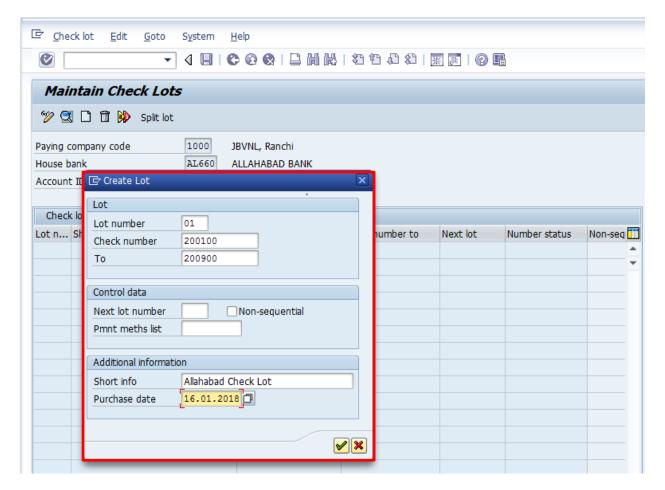

### 1.3. Create Lot Screen.

- Lot number: Input required/relevant lot number
- Check number: Input from check number
- To: Input to check number
- Short info: Input short info for the check lot
- Purchas date: Input or select the purchase dat with the help of F4 key

Press **Enter** key