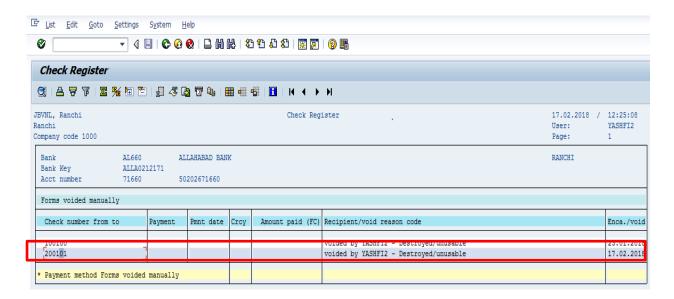

### 5.2. Check Register Screen.

The checks 200101 voided manually are displayed here

6. FCH8 - Cancel Check Payment

- Input FCH8 in Transaction Box and press Enter key
- 6.1. Cancel Check Payment Screen.