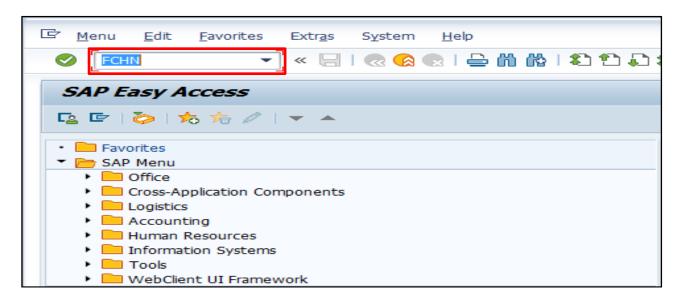

The check created manually message appears at bottom of the screen

3. FCHN - Check Register

- Input FCHN in Transaction Box and press Enter key
- 3.1. Check Register Screen.

- Paying Company Code: Input paying company code
- House Bank: Select house bank with the help of F4 key
- Account ID: Select account id with the help of F4 key