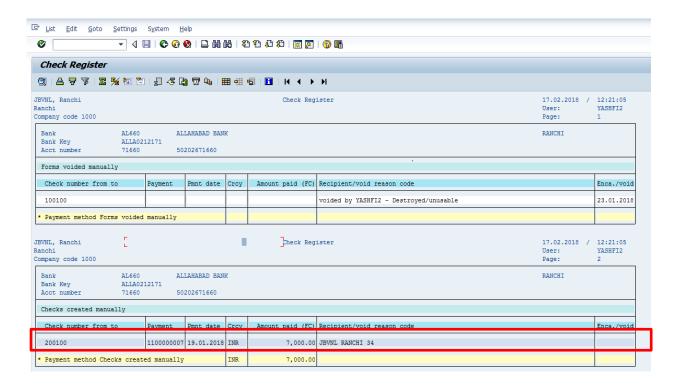

### 3.2. Check Register Screen.

The check 200100 assigned manually is displayed here