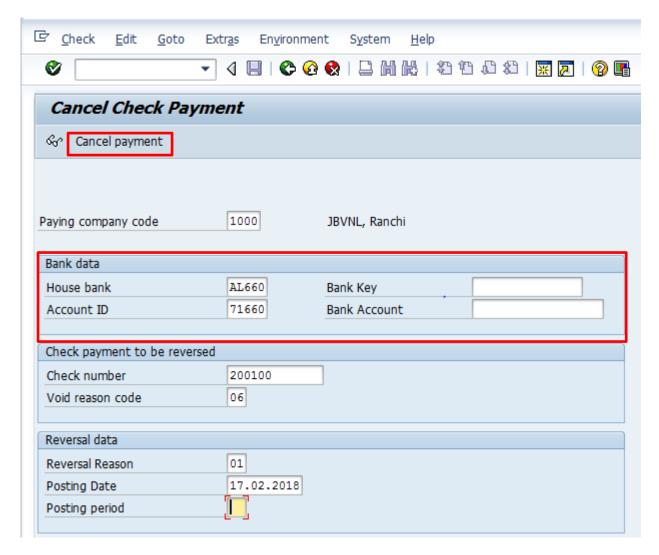

- Check number: Input check number to be reversed
- Void reason code: Select void reason code with the help of F4 key
- Reversal Reason: Select reversal reason with the help of F4 key
- Posting Date: Input or select postin date with the help of F4 key
- Posting Period: Input posting period

Click on Cancel Payment button

Payment for check was cancelled, reverse document message appears at bottom of the screen

Creation\_of\_Check\_Lot 14