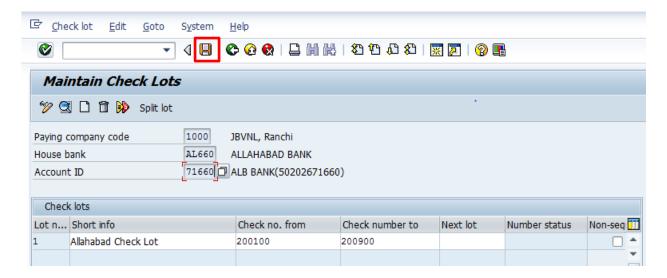

### 1.2. Maintain Check Lots Screen.

Click on **Create** icon

### 1.3. Create Lot Screen.

- Lot number: Input required/relevant lot number
- Check number: Input from check number
- To: Input to check number
- Short info: Input short info for the check lot
- Purchas date: Input or select the purchase dat with the help of F4 key

Press **Enter** key

### 1.4. Maintain Check Lots Screen.

Click on **Save** icon or press **Ctrl+S** keys to save the data.

The check numbers have been saved message appears at bottom of the screen