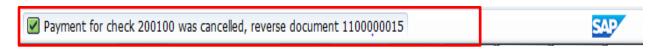

Click on Cancel Payment button

Payment for check was cancelled, reverse document message appears at bottom of the screen

Creation\_of\_Check\_Lot 14