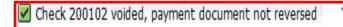

Press Enter key and Click on Void button

Check voided, payment document not reversed message appears at bottom of the screen