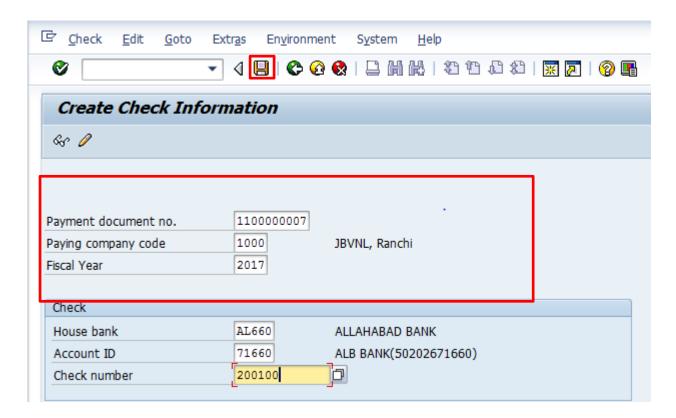

### 2.1. Create Check Information Screen.

- Payment document no.: Input clearing payment document number
- Fiscal Year: Input fiscal year

• **Check number:** Input or select the check number with the help of **F4** key Click on **Save** icon or press **Ctrl+S** keys to save the data.

The check created manually message appears at bottom of the screen

3. FCHN - Check Register

- Input FCHN in Transaction Box and press Enter key
- 3.1. Check Register Screen.

- Paying Company Code: Input paying company code
- House Bank: Select house bank with the help of F4 key
- Account ID: Select account id with the help of F4 key