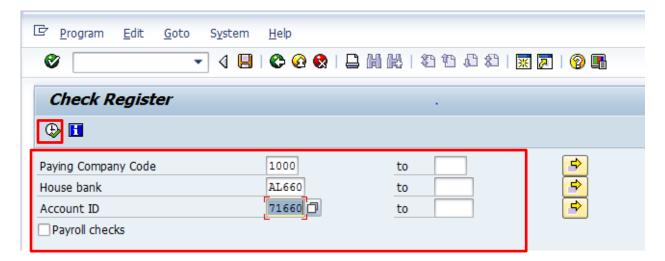

The check created manually message appears at bottom of the screen

3. FCHN - Check Register

- Input FCHN in Transaction Box and press Enter key
- 3.1. Check Register Screen.

- Paying Company Code: Input paying company code
- House Bank: Select house bank with the help of F4 key
- Account ID: Select account id with the help of F4 key