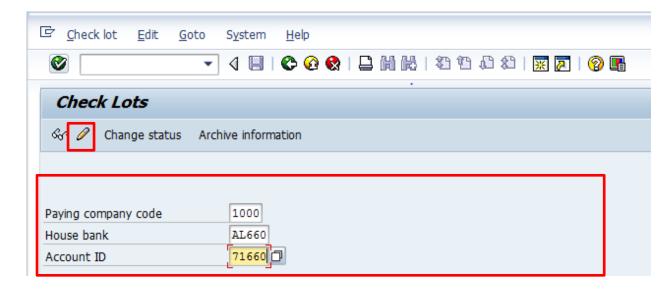

### 1.1. Check Lots Screen.

- Paying company code: Input or select payning company code with the help of F4 key
- House Bank: Select house bank with the help of F4 key
- Account ID: Select account id with the help of F4 key

Press Enter key and click on Change icon.