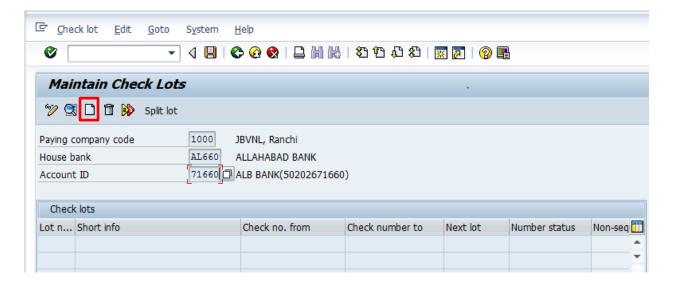

### 1. FCHI - Create Check Lot



• Input FCHI in Transaction Box and press Enter key

### 1.1. Check Lots Screen.



- Paying company code: Input or select payning company code with the help of F4 key
- House Bank: Select house bank with the help of F4 key
- Account ID: Select account id with the help of F4 key

Press Enter key and click on Change icon.





### 1.2. Maintain Check Lots Screen.



Click on **Create** icon

### 1.3. Create Lot Screen.







- Lot number: Input required/relevant lot number
- Check number: Input from check number
- To: Input to check number
- Short info: Input short info for the check lot
- Purchas date: Input or select the purchase dat with the help of F4 key

Press **Enter** key





### 1.4. Maintain Check Lots Screen.



Click on **Save** icon or press **Ctrl+S** keys to save the data.



The check numbers have been saved message appears at bottom of the screen





#### 2. FCH5 - Create Check Information



• Input FCH5 in Transaction Box and press Enter key

### 2.1. Create Check Information Screen.



- Payment document no.: Input clearing payment document number
- Fiscal Year: Input fiscal year





• **Check number:** Input or select the ch