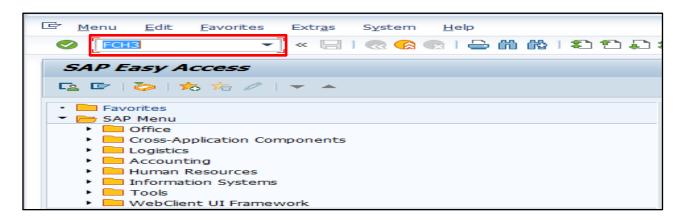

#### 4. FCH3 – Void Checks Not Used

Input FCH3 in Transaction Box and press Enter key

#### 4.1. Void Checks Not Used Screen.

- Paying Company Code: Input paying company code
- House Bank: Select house bank with the help of F4 key
- Account ID: Select account id with the help of F4 key

10

- Check number from: Input check number from (i.e. starting number of check to be voided)
- To: Input check number to (i.e. end number of check to be voided)
- Void reason code: Select void reason code with the help of **F4** Key