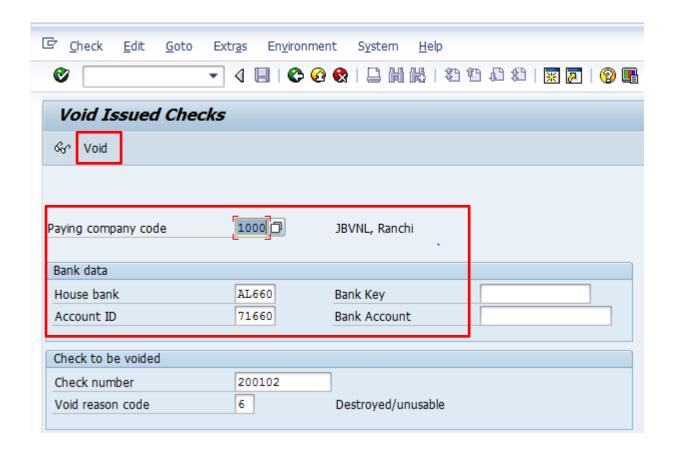

## 7.1. Void Checks Not Used Screen.

Paying Company Code: Input paying company code

- House Bank: Select house bank with the help of F4 key
- Account ID: Select account id with the help of F4 key
- Check numbe: Input check number to be voided
- Void reason code: Select the void reason code with the help of F4 Key