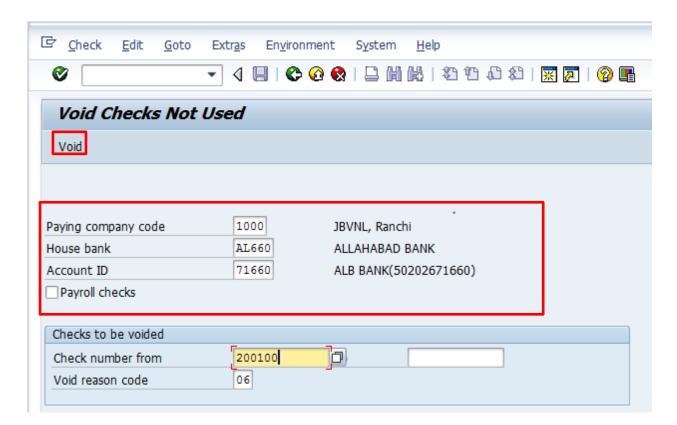

#### 4.1. Void Checks Not Used Screen.

- Paying Company Code: Input paying company code
- House Bank: Select house bank with the help of F4 key
- Account ID: Select account id with the help of F4 key

10

- Check number from: Input check number from (i.e. starting number of check to be voided)
- To: Input check number to (i.e. end number of check to be voided)
- Void reason code: Select void reason code with the help of **F4** Key

Press Enter key and Click on Void button

Checks have been voided message appears at bottom of the screen

5. FCHN – Display Voided Checks

- Input FCHN in Transaction Box and press Enter key
- 5.1. Check Register Screen.