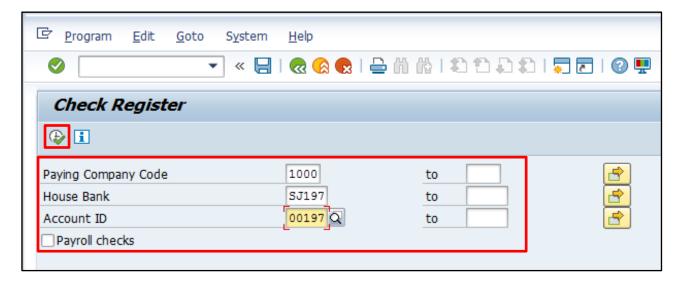

The check created manually message appears at bottom of the screen

3. FCHN - Check Register

- Input FCHN in Transaction Box and press Enter key
- 3.1. Check Register Screen.

- Paying Company Code: Input paying company code
- House Bank: Select house bank with the help of F4 key
- Account ID: Select account id with the help of F4 key

Click on **Execute** icon