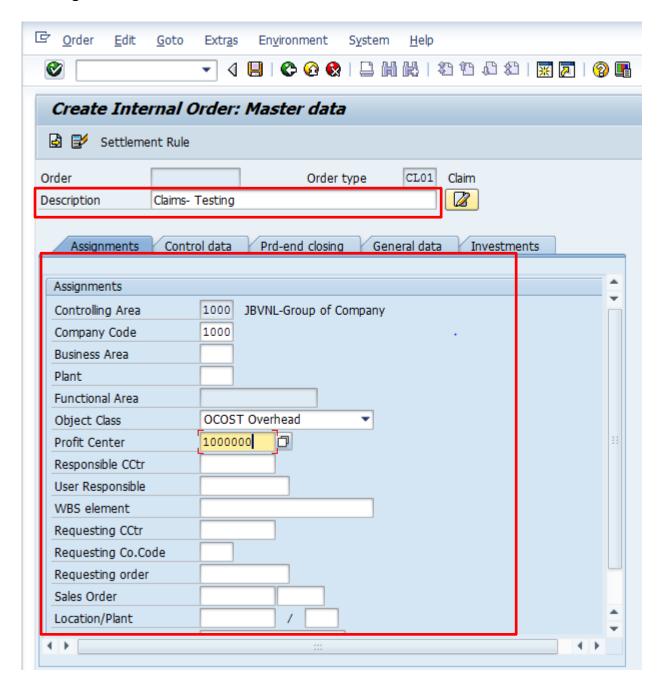

#### 4. Create Internal Order Master Data Screen.

### **Assignment Tab**

- **Description:** Input required description
- Company Code: Input relevant company code
- Plant: Input or select plant with the help of F4 key

- Profit Center: Input or select cost center with the help of F4 key
  Select Control data tab
- 5. Create Internal Order Master Data Screen.