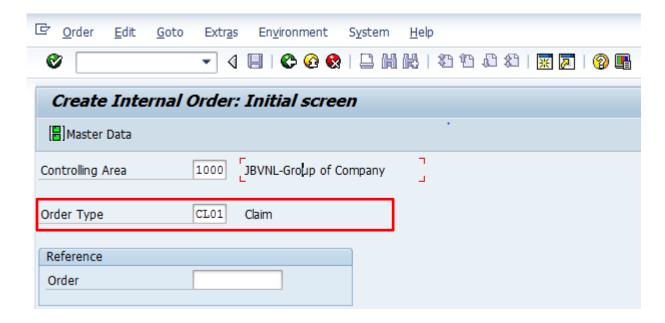

3. Create Internal Order Initial Screen.

• Order Type: Select order type with the help of **F4** key Press **Enter** key