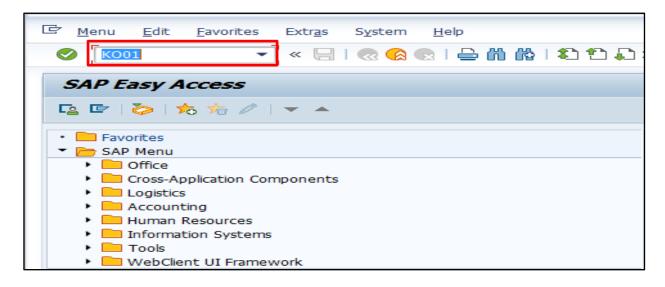

1. KO01 - Create Internal Order

- Input **KO01** in **Transaction Box** and press **Enter** key
- 2. Set Controlling Area Screen.

• Controlling Area: Input or select controlling area with the help of **F4** key Press Enter key