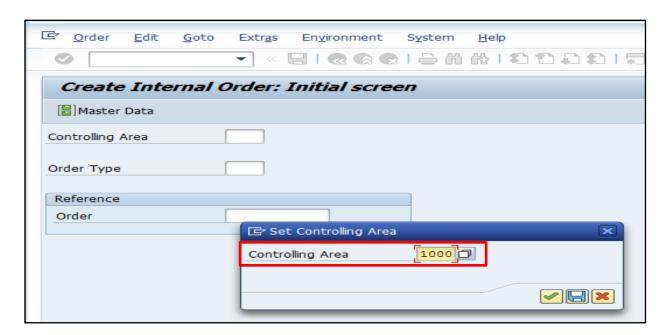

1. KO01 - Create Internal Order

- Input **KO01** in **Transaction Box** and press **Enter** key
- 2. Set Controlling Area Screen.

• Controlling Area: Input or select controlling area with the help of **F4** key Press Enter key