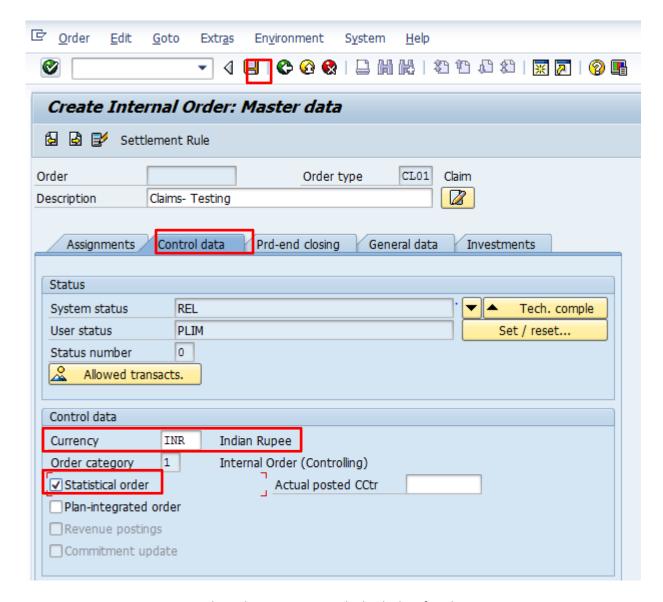

#### **Control data Tab**

- **Currency:** Input or select the currency with the help of **F4** key
- Statistical Order: Select statistical order

Click on **Save** icon or press **Ctrl+S** keys to save the data.