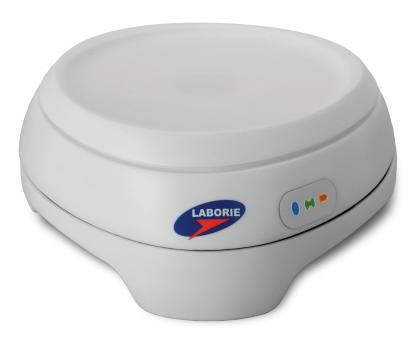

## **UROFLOWMETRY REFINED**

UROCAP IV is a reliable, standalone, cost effective and easy to use Uroflowmetry solutions from LABORIE.

As a wireless, battery-powered, water-protected device, it is capable of providing patient privacy and functional versatility; simply place it where you want and it will send data wirelessly to your computer.

### **TECHNICAL SPECIFICATIONS**

| Size & Weight    | L = 6.3" (16.0cm) W=        | 6.3" (16.0cm)        |
|------------------|-----------------------------|----------------------|
|                  | H = 2.6" (6.6cm) Weig       | ght = 0.7lbs (0.3kg) |
| Measurement      | Volume:                     | Flow:                |
| Channels         | Range = 0 to 1200ml         | Range = 0 to 50mL/s  |
|                  | Accuracy = +/- 2%           | Accuracy = +/- 5%    |
|                  | Sampling Rate = 20Hz        | Sampling Rate = 20Hz |
| Indicator Lights | Bluetooth, Status & Battery |                      |
| Charger          | 5 VDC, 3.0A                 |                      |