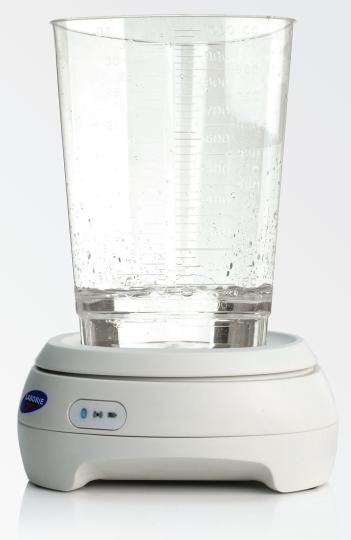

## **UROFLOWMETRY REFINED**

UROCAP IV is a reliable, standalone, cost effective and easy to use Uroflowmetry solutions from LABORIE.

As a wireless, battery-powered, water-protected device, it is capable of providing patient privacy and functional versatility; simply place it where you want and it will send data wirelessly to your computer.

### **TECHNICAL SPECIFICATIONS**

| Size & Weight    | L = 6.3" (16.0cm) W=        | 6.3" (16.0cm)        |
|------------------|-----------------------------|----------------------|
|                  | H = 2.6" (6.6cm) Weig       | ght = 0.7lbs (0.3kg) |
| Measurement      | Volume:                     | Flow:                |
| Channels         | Range = 0 to 1200ml         | Range = 0 to 50mL/s  |
|                  | Accuracy = +/- 2%           | Accuracy = +/- 5%    |
|                  | Sampling Rate = 20Hz        | Sampling Rate = 20Hz |
| Indicator Lights | Bluetooth, Status & Battery |                      |
| Charger          | 5 VDC, 3.0A                 |                      |