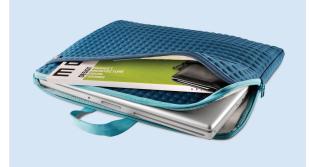

- Optional handle for mobility
- 3 pockets let you carry more
- Bubble protection and soft inside lining
- Available in 4 laptop sizes: for 10.2" netbook and 13", 15", 17" MacBook®

|                   | LaCie ForMoa, Design by Sam Hecht                                                   |                                                                                     |                                                                                     |                                                                                     |
|-------------------|-------------------------------------------------------------------------------------|-------------------------------------------------------------------------------------|-------------------------------------------------------------------------------------|-------------------------------------------------------------------------------------|
| Laptop Size       | 10.2" netbook                                                                       | 13" Mac (most 13" PCs)                                                              | 15" Mac (most 15.4" PCs)                                                            | 17" Mac (most 17" PCs)                                                              |
| Sleeve Dimensions | 22 x 29.5 cm /<br>9 x 11.6 in.                                                      | 25.5 x 34.5 cm /<br>10 x 13.6 in.                                                   | 28 x 39 cm /<br>11 x 15 in.                                                         | 32 x 42 cm /<br>12.5 x 16.5 in.                                                     |
| Item Numbers      | 130945 (Black)<br>130946 (Red)<br>130947 (Orange)<br>130948 (Blue)<br>130949 (Pink) | 130930 (Black)<br>130931 (Red)<br>130932 (Orange)<br>130933 (Blue)<br>130934 (Pink) | 130935 (Black)<br>130936 (Red)<br>130937 (Orange)<br>130938 (Blue)<br>130939 (Pink) | 130940 (Black)<br>130941 (Red)<br>130942 (Orange)<br>130943 (Blue)<br>130944 (Pink) |
| Material          | Neoprene foam                                                                       |                                                                                     |                                                                                     |                                                                                     |
| Outside           | Jersey                                                                              |                                                                                     |                                                                                     |                                                                                     |
| Inside            | Sueded lining                                                                       |                                                                                     |                                                                                     |                                                                                     |