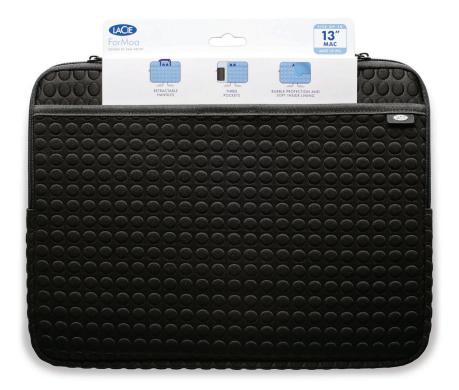

- Optional handle for mobility
- 3 pockets let you carry more
- Bubble protection and soft inside lining
- Available in 4 laptop sizes: for 10.2" netbook and 13", 15", 17" MacBook®

|                   | LaCie ForMoa, Design by Sam Hecht                                                   |                                                                                     |                                                                                     |                                                                                     |
|-------------------|-------------------------------------------------------------------------------------|-------------------------------------------------------------------------------------|-------------------------------------------------------------------------------------|-------------------------------------------------------------------------------------|
| Laptop Size       | 10.2" netbook                                                                       | 13" Mac (most 13" PCs)                                                              | 15" Mac (most 15.4" PCs)                                                            | 17" Mac (most 17" PCs)                                                              |
| Sleeve Dimensions | 22 x 29.5 cm /<br>9 x 11.6 in.                                                      | 25.5 x 34.5 cm /<br>10 x 13.6 in.                                                   | 28 x 39 cm /<br>11 x 15 in.                                                         | 32 x 42 cm /<br>12.5 x 16.5 in.                                                     |
| Item Numbers      | 130945 (Black)<br>130946 (Red)<br>130947 (Orange)<br>130948 (Blue)<br>130949 (Pink) | 130930 (Black)<br>130931 (Red)<br>130932 (Orange)<br>130933 (Blue)<br>130934 (Pink) | 130935 (Black)<br>130936 (Red)<br>130937 (Orange)<br>130938 (Blue)<br>130939 (Pink) | 130940 (Black)<br>130941 (Red)<br>130942 (Orange)<br>130943 (Blue)<br>130944 (Pink) |
| Material          | Neoprene foam                                                                       |                                                                                     |                                                                                     |                                                                                     |
| Outside           | Jersey                                                                              |                                                                                     |                                                                                     |                                                                                     |
| Inside            | Sueded lining                                                                       |                                                                                     |                                                                                     |                                                                                     |