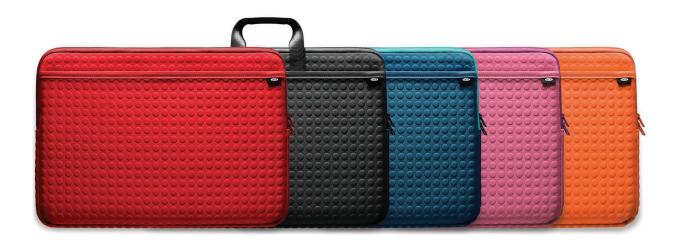

- Optional handle for mobility
- 3 pockets let you carry more
- Bubble protection and soft inside lining
- Available in 4 laptop sizes: for 10.2" netbook and 13", 15", 17" MacBook®

|                   | LaCie ForMoa, Design by Sam Hecht                                                   |                                                                                     |                                                                                     |                                                                                     |
|-------------------|-------------------------------------------------------------------------------------|-------------------------------------------------------------------------------------|-------------------------------------------------------------------------------------|-------------------------------------------------------------------------------------|
| Laptop Size       | 10.2" netbook                                                                       | 13" Mac (most 13" PCs)                                                              | 15" Mac (most 15.4" PCs)                                                            | 17" Mac (most 17" PCs)                                                              |
| Sleeve Dimensions | 22 x 29.5 cm /<br>9 x 11.6 in.                                                      | 25.5 x 34.5 cm /<br>10 x 13.6 in.                                                   | 28 x 39 cm /<br>11 x 15 in.                                                         | 32 x 42 cm /<br>12.5 x 16.5 in.                                                     |
| Item Numbers      | 130945 (Black)<br>130946 (Red)<br>130947 (Orange)<br>130948 (Blue)<br>130949 (Pink) | 130930 (Black)<br>130931 (Red)<br>130932 (Orange)<br>130933 (Blue)<br>130934 (Pink) | 130935 (Black)<br>130936 (Red)<br>130937 (Orange)<br>130938 (Blue)<br>130939 (Pink) | 130940 (Black)<br>130941 (Red)<br>130942 (Orange)<br>130943 (Blue)<br>130944 (Pink) |
| Material          | Neoprene foam                                                                       |                                                                                     |                                                                                     |                                                                                     |
| Outside           | Jersey                                                                              |                                                                                     |                                                                                     |                                                                                     |
| Inside            | Sueded lining                                                                       |                                                                                     |                                                                                     |                                                                                     |