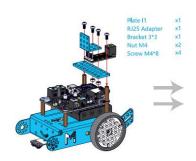

#### 2 Install bracket and ultrasonic sensor

#### Install the servo

- 9g Micro Servo 99 Micro Servo Bracket 98 Utton Head Cross Screw M2\*10 Self-drilling Screw 2.2\*6.5 Nut M2 9