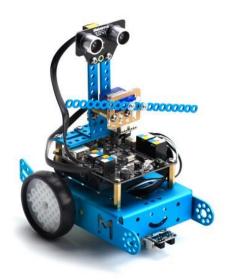

### What is mBot servo pack?

mBot servo pack is a 3-in-1 pack based on mBot. You can construct "Dancing Cat", "Head-Shaking Cat" and "Light-Emitting Cat" with mBot and the components in this pack.

mBot servo pack makes mBot more vivacious and enjoyable, which is of benefit to children's creative thinking.

## The second cat: Head-Shaking Cat

Looking around for you with its big eyes. Cute, lively and cheerful.