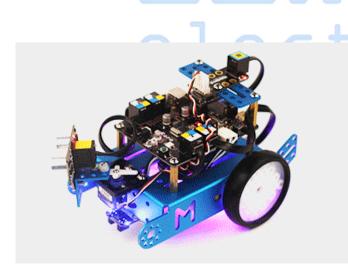

# The third cat: Light-Emitting Cat

A nice cat brightens up your life. The light pierces the darkness, It's brighter in the sun.