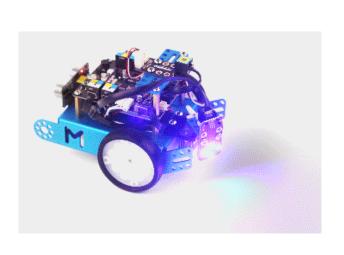

## The first cat: Dancing Cat

Dancing cat dances with music, waving little claw, calling you home.