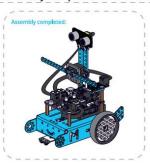

#### 6 Assembly Completed

| Specifications                           |                 |  |
|------------------------------------------|-----------------|--|
| SKU                                      | 98052           |  |
| Model                                    | mBot Servo Pack |  |
| Туре                                     | Expansion pack  |  |
| Weight                                   | 235g (8.29oz)   |  |
| Outer packing size (length×width×height) | 100×60×150mm    |  |