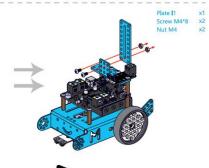

| Part List                  |                  |                             |
|----------------------------|------------------|-----------------------------|
| 4 × Brass Stud M4*25       | 20 × Screws M4*8 | 10 × Nut M4                 |
| 2 × 6P6C Cable -20cm-black | 2 × Plastic Ring | 1 × 9g Servo<br>pack        |
| 1 × RGB-LED V1.1           | 1 × RJ25 Adapter | 2 × Bracket<br>3*3          |
| 2 × Plate I1 -blue         | 1 × Wrench M5+M7 | 4 × cuttable linkage (blue) |