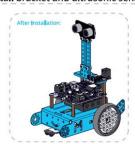

### What is mBot servo pack?

mBot servo pack is a 3-in-1 pack based on mBot. You can construct "Dancing Cat", "Head-Shaking Cat" and "Light-Emitting Cat" with mBot and the components in this pack.

mBot servo pack makes mBot more vivacious and enjoyable, which is of benefit to children's creative thinking.

## The first cat: Dancing Cat

Dancing cat dances with music, waving little claw, calling you home.



## The second cat: Head-Shaking Cat

Looking around for you with its big eyes. Cute, lively and cheerful.

# The third cat: Light-Emitting Cat

A nice cat brightens up your life. The light pierces the darkness, It's brighter in the sun.













#### 4 Install cuttable linkage



- Self-drilling Screw 2.2\*8
  Plastic Ring 4\*7\*2mm

#### 2 Install bracket and ultrasonic sensor





#### Install the servo



- 9g Micro Servo 99 Micro Servo Bracket 98 Utton Head Cross Screw M2\*10 Self-drilling Screw 2.2\*6.5 Nut M2 9

#### 6 Assembly Completed





| Specifications                           |                 |  |
|------------------------------------------|-----------------|--|
| SKU                                      | 98052           |  |
| Model                                    | mBot Servo Pack |  |
| Туре                                     | Expansion pack  |  |
| Weight                                   | 235g (8.29oz)   |  |
| Outer packing size (length×width×height) | 100×60×150mm    |  |

| Part List                  |                  |                             |
|----------------------------|------------------|-----------------------------|
| 4