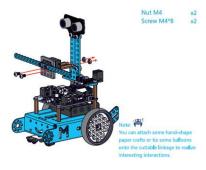

he components in this pack.

mBot servo pack makes mBot more vivacious and enjoyable, which is of benefit to children's creative thinking.

## The first cat: Dancing Cat

Dancing cat dances with music, waving little claw, calling you home.



## The second cat: Head-Shaking Cat

Looking around for you with its big eyes. Cute, lively and cheerful.

# The third cat: Light-Emitting Cat

A nice cat brightens up your life. The light pierces the darkness, It's brighter in the sun.













#### 4 Install cuttable linkage



- Self-drilling Screw 2.2\*8
  Plastic Ring 4\*7\*2mm

#### 2 Install bracket and ultrasonic sensor





#### Install the servo



- 9g Micro Servo 99 Micro Servo Bracket 98 Utton Head Cross Screw M2\*10 Self-drilling Screw 2.2\*6.5 Nut M2 9

#### 6 Assembly Completed





| Specifications                           |                 |  |
|------------------------------------------|-----------------|--|
| SKU                                      | 98052           |  |
| Model                                    | mBot Servo Pack |  |
| Туре                                     | Expansion pack  |  |
| Weight                                   | 235g (8.29oz)   |  |
| Outer packing size (length×width×height) | 100×60×150mm    |  |

| Part List                  |                  |                             |
|----------------------------|------------------|-----------------------------|
| 4 × Brass Stud M4*25       | 20 × Screws M4*8 | 10 × Nut M4                 |
| 2 × 6P6C Cable -20cm-black | 2 × Plastic Ring | 1 × 9g Servo<br>pack        |
| 1 × RGB-LED V