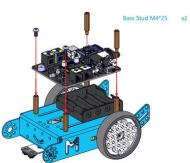

| Part List                  |                  |                             |
|----------------------------|------------------|-----------------------------|
| 4 × Brass Stud M4*25       | 20 × Screws M4*8 | 10 × Nut M4                 |
| 2 × 6P6C Cable -20cm-black | 2 × Plastic Ring | 1 × 9g Servo<br>pack        |
| 1 × RGB-LED V1.1           | 1 × RJ25 Adapter | 2 × Bracket<br>3*3          |
| 2 × Plate I1 -blue         | 1 × Wrench M5+M7 | 4 × cuttable linkage (blue) |