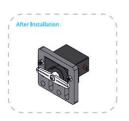

?

mBot servo pack is a 3-in-1 pack based on mBot. You can construct "Dancing Cat", "Head-Shaking Cat" and "Light-Emitting Cat" with mBot and the components in this pack.

mBot servo pack makes mBot more vivacious and enjoyable, which is of benefit to children's creative thinking.

## The first cat: Dancing Cat

Dancing cat dances with music, waving little claw, calling you home.



## The second cat: Head-Shaking Cat

Looking around for you with its big eyes. Cute, lively and cheerful.

# The third cat: Light-Emitting Cat

A nice cat brightens up your life. The light pierces the darkness, It's brighter in the sun.













#### 4 Install cuttable linkage



- Self-drilling Screw 2.2\*8
  Plastic Ring 4\*7\*2mm

#### 2 Install bracket and ultrasonic sensor





#### Install the servo



- 9g Micro Servo 99 Micro Servo Bracket 98 Utton Head Cross Screw M2\*10 Self-drilling Screw 2.2\*6.5 Nut M2 9

#### 6 Assembly Completed





| Specifications                           |                 |  |
|------------------------------------------|-----------------|--|
| SKU                                      | 98052           |  |
| Model                                    | mBot Servo Pack |  |
| Туре                                     | Expansion pack  |  |
| Weight                                   | 235g (8.29oz)   |  |
| Outer packing size (length×width×height) | 100×60×150mm    |  |

| Part List                  |                  |                             |
|----------------------------|------------------|-----------------------------|
| 4 × Brass Stud M4*25       | 2