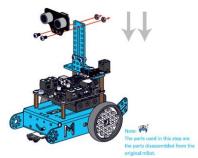

### What is mBot servo pack?

mBot servo pack is a 3-in-1 pack based on mBot. You can construct "Dancing Cat", "Head-Shaking Cat" and "Light-Emitting Cat" with mBot and the components in this pack.

mBot servo pack makes mBot more vivacious and enjoyable, which is of benefit to children's creative thinking.

## The first cat: Dancing Cat

Dancing cat dances with music, waving little claw, calling you home.



## The second cat: Head-Shaking Cat

Looking around for you with its big eyes. Cute, lively and cheerful.

# The third cat: Light-Emitting Cat

A nice cat brightens up your life. The light pierces the darkness, It's brighter in the sun.













#### 4 Install cuttable linkage



- Self-drilling Screw 2.2\*8
  Plastic Ring 4\*7\*2mm

#### 2 Install bracket and ultrasonic sensor





#### Install the servo



- 9g Micro Servo 99 Micro Servo Bracket 98 Utton Head Cross Screw M2\*10 Self-drilling Screw 2.2\*6.5 Nut M2 9

#### 6 Assembly Completed





| Specifications                           |                 |  |
|------------------------------------------|-----------------|--|
| SKU                                      | 98052           |  |
| Model                                    | mBot Servo Pack |  |
| Туре                                     | Expansion pack  |  |
| Weight                                   | 235g (8.29oz)   |  |
| Outer packing size (length×width×height) | 100×60×150mm    |  |

| Part List