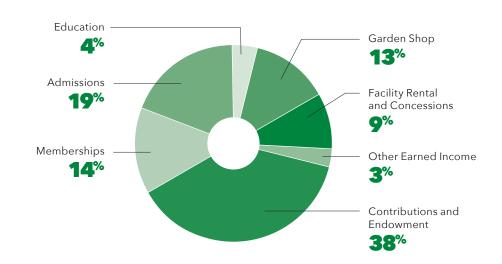

# REVENUE AND OTHER SUPPORT

| TOTAL                              | \$7,458,509  |
|------------------------------------|--------------|
| Other Earned Income                | \$ 249,109   |
| Facility Rental and<br>Concessions | \$ 650,771   |
| Garden Shop                        | \$ 991,929   |
| Education                          | \$ 309,175   |
| Admissions                         | \$ 1,413,759 |
| Memberships                        | \$ 1,012,831 |
| Contributions and Endowment        | \$2,830,935  |