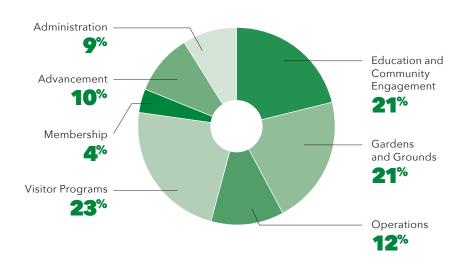

## **EXPENDITURES**

| TOTAL                                    | \$7.458.495  |
|------------------------------------------|--------------|
| Education and<br>Community<br>Engagement | \$ 1,557,608 |
| Gardens and Grounds                      | \$1,570,852  |
| Operations                               | \$ 922,047   |
| Visitor Programs                         | \$ 1,691,606 |
| Membership                               | \$ 296,120   |
| Advancement                              | \$ 749,849   |
| Administration                           | \$ 670,413   |