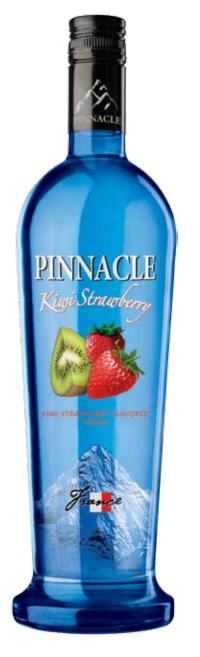

Paris 8 Martini

2 oz. Pinnacle Kiwi Strawberry Flavored Vodka Splash sour mix Splash grenadine

Shake with ice and strain into a chilled martini glass. Garnish with frozen raspberries.

Kiné Cormo

3 oz. Pinnacle Kiwi Strawberry Flavored Vodka Splash fresh lime juice