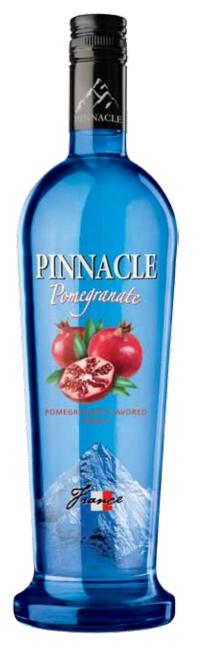

Pomme Cosmo

3 oz. Pinnacle Pomegranate Flavored Vodka 2 oz. pineapple juice

Shake with ice and strain into a chilled martini glass. Garnish with a lime wedge.

Night at the Opera

3 oz. Pinnacle Pomegranate Flavored Vodka 1 oz. Chateau Pomari Pomegranate Liqueur

Shake with ice and strain into a chilled martini glass. Garnish with an orange twist.

Eurostar Martini

2 oz. Pinnacle Pomegranate Flavored Vodka 1 oz. Triple Sec 1 oz. pomegranate juice Splash fresh lime juice

Shake with ice and strain into a chilled martini glass.

Tartes aux Fruits

3 oz. Pinnacle Pomegranate Flavored Vodka 1 oz. Chateau Pomari Pomegranate Liqueur 1 oz. pomegranate juice

Shake with ice and strain into a chilled martini glass. Garnish with an orange twist.

Bellini Martini

1½ oz. Pinnacle Pomegranate Flavored Vodka 4 oz. chilled champagne Splash grenadine

Pour champagne into a martini glass and top with vodka.

The Fifth Element

2 oz. Pinnacle Pomegranate Flavored Vodka 4 oz. energy drink

> Mix in a glass filled with ice and garnish with a lime wedge.

Pom Tarte

2 oz. Pinnacle Pomegranate Flavored Vodka 4 oz. lemon-lime soda

> Mix in a glass filled with ice and garnish with a lemon twist.

Queen B Twister

2 oz. Pinnacle Pomegranate Flavored Vodka 4 oz. lemonade

Mix in a glass filled with ice and garnish with a lemon wedge.

Exquisite Cocktail

2 oz. Pinnacle Pomegranate Flavored Vodka 2 oz. lemon-lime soda 2 oz. club soda

> Mix in a glass filled with ice and garnish with a lime wedge.

French Vodka 75

2 oz. Pinnacle Pomegranate Flavored Vodka 4 oz. tonic

> Mix in a glass filled with ice and garnish with a lime wedge.

Champagne Surprise

1 oz. Pinnacle Pomegranate Flavored Vodka 3 oz. Champagne

Mix in a glass filled with ice and garnish with an orange wedge.

Pom Soda

2 oz. Pinnacle Pomegranate Flavored Vodka 4 oz. club soda Splash cranberry juice