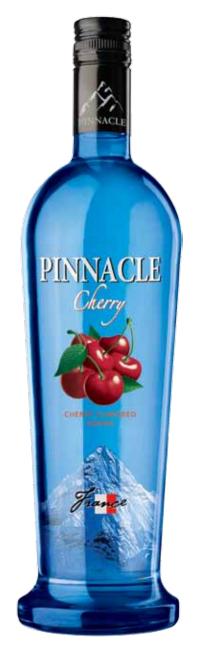

## PINNACLE

Cherié Martini

4 oz. Pinnacle Cherry Flavored Vodka Splash fresh lime juice

Shake with ice and strain into a chilled martini glass. Garnish with a cherry and a lime wedge.

Chevi Cake

2 oz. Pinnacle Cherry Flavored Vodka ½ oz. Triple Sec 1 oz. cranberry juice ½ oz. fresh lime juice