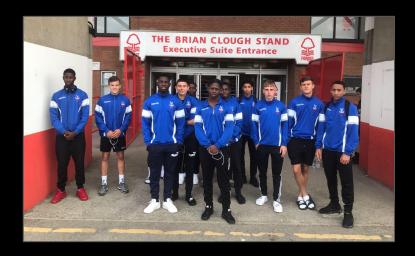

In the last two seasons, we have held matches against Crystal Palace, Watford, Nottingham Forest, Bournemouth and Barnsley. These games have led to a number of boys being invited in for a trial at the clubs.