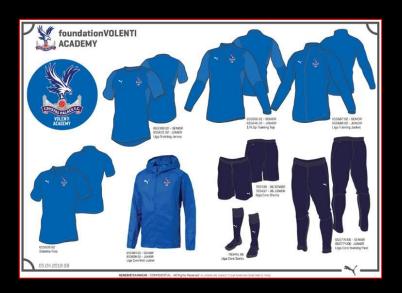

representative teams, with strong exit routes into the professional game and US scholarships. This season, Bobby was invited by the NFYL to coach the teams and be part of the selection panel.











### LNS Football Academy **Showcase Matches**

As well as the league and cup competition, Bobby and Charlie use their comprehensive connections within the professional game to organise showcase games against professional clubs' academies.

In the last two seasons, we have held matches against Crystal Palace, Watford, Nottingham Forest, Bournemouth and Barnsley. These games have led to a number of boys being invited in for a trial at the clubs.









# LNS Football Academy **About the Programme**

> Click the image to play the video









## LNS Football Academy Academy Training Kit



#### **Academy Playing Kit**









# LNS Football Academy Training Facility, Education Hub and Home Ground













#### LNS Football Academy **Our Team**









Charlie Mcdonald

Darren Teague









#### PROUD TO SUPPORT