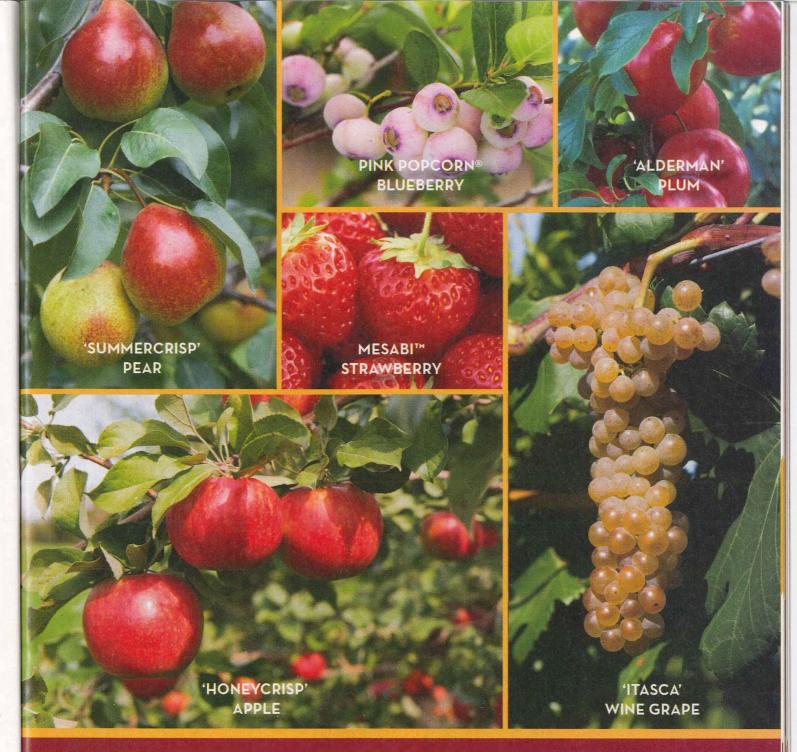

d Produce** (320) 693-2486

#### leafbladproduce@xtratyme.com

Our season begins about May 1 with asparagus. Mid Jun: Strawberries. Early Jul: summer red raspberries & blueberries. All produce available, PYO or pre-picked. 13 jam/jelly flavors made from our own fruits & avail yr-round. Popular for holiday gifts! Champagne D'Argent rabbits for show stock or meat (call for details). 12mi NE of Litchfield. Follow Hwy 24 to 675th Ave, go 1.5mi N to 330th St, go E 1/4mi. Pls email or call for availability.

#### 349 Maggies Acres (320) 249-4092

#### meganpreusser82@gmail.com

Maggie Acres in an 90-acre family farm located in between Cold Spring, MN and Watkins, MN. On the farm, we grow vegetables, fruits & herbs in addition we sell canned goods and raise freerange chickens, turkeys and eggs.



Making locally grown cold-hardy fruits available all season for over 100 years.

MNHARDY.UMN.EDU

UNIVERSITY OF MINNESOTA Driven to Discover®

# TWIN CITIES region





# COUNTIES

Anoka, Carver, Chisago, Dakota, Hennepin, Isanti, Ramsey, Scott, Sherburne, Washington, Wright



# minnesota cooks™

Minnesota Cooks is an educational outreach program of Minnesota Farmers Union that celebrates Minnesota's dedicated family farmers and the talented local foods-minded chefs and restaurant owners who work tirelessly to highlight delicious farm-fresh foods on their menus. For more information or to request a FREE Minnesota Cooks calendar – www.minnesotacooks.org



Proudly serving Minnesota families for over 69 years 651-639-1064 800-229-1064 www.mnfuia.com

# TUM TUA: LONG BEAN SALAD

Big River