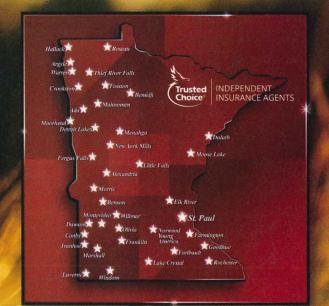

## NORTHWEST region

• Roseau

#### COUNTIES

Becker, Beltrami, Cass, Clay, Clearwater, Crow Wing, Hubbard, Kittson, Lake of the Woods, Mahnomen, Marshall, Norman, Otter Tail, Pennington, Polk, Red Lake, Roseau, Wilkin, Wadena.

Minnesota Cooks is an educational outreach program of Minnesota Farmers Union that celebrates Minnesota's dedicated family farmers and the talented local foods-minded chefs and restaurant owners who work tirelessly to highlight delicious farm-fresh foods on their menus. For more information or to request a FREE Minnesota Cooks calendar - www.minnesotacooks.org