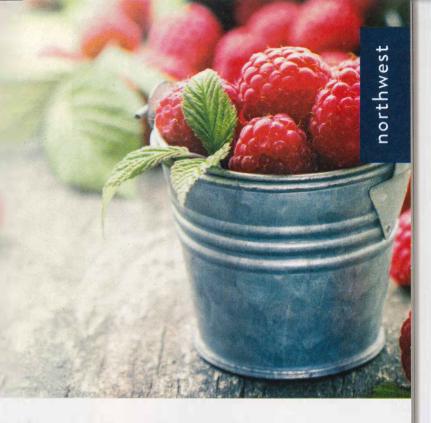

## NORTHWEST region

• Roseau

## RASPBERRIES

Raspberries are a healthy and delicious part of summer and fall in Minnesota. Our summer raspberry season falls between strawberry season and blueberry season, and fall raspberry varieties ripen between late August and early September. Raspberry colors include red, black, purple, and gold! This berry is delicate and should be handled carefully, so store your fresh berries in a shallow container rather than piling them in a deep container. Additionally, leave the berries unwashed and wash right before eating to maximize shelf life.