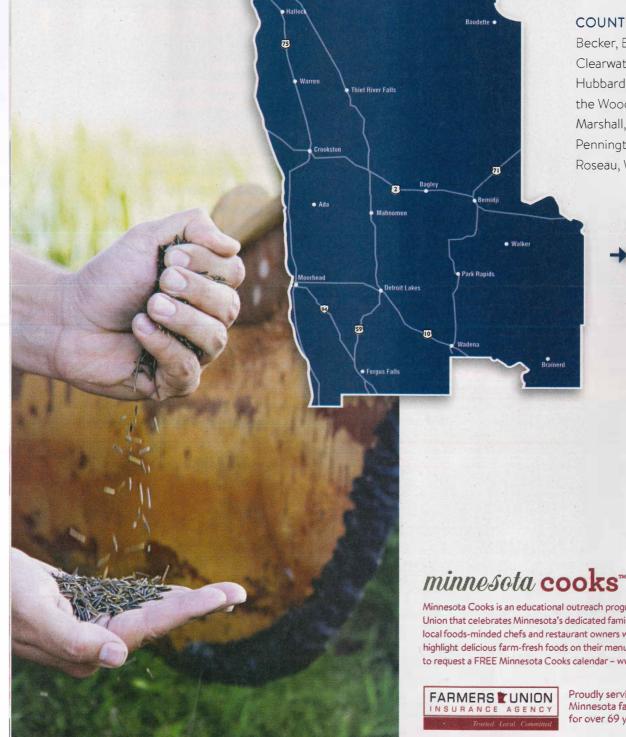

## NORTHWEST region

• Roseau

#### COUNTIES

Becker, Beltrami, Cass, Clay, Clearwater, Crow Wing, Hubbard, Kittson, Lake of the Woods, Mahnomen, Marshall, Norman, Otter Tail, Pennington, Polk, Red Lake, Roseau, Wilkin, Wadena.

Minnesota Cooks is an educational outreach program of Minnesota Farmers Union that celebrates Minnesota's dedicated family farmers and the talented local foods-minded chefs and restaurant owners who work tirelessly to highlight delicious farm-fresh foods on their menus. For more information or to request a FREE Minnesota Cooks calendar - www.minnesotacooks.org