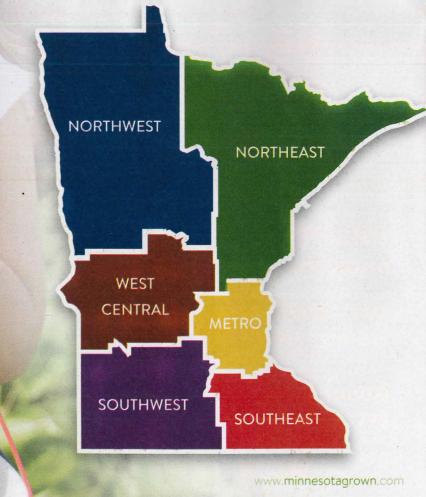

## search by AREA

The directory is separated into six Minnesota Regions (see map below). Within each region, listings are sorted alphabetically by city, and then by farm or market name.

## NORTHWEST region

• Roseau

## NORTHEAST region