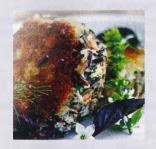

## MINNESOTA WILD RICE AND WALLEYE CROQUETTES WITH CURED CUCUMBER AIOLI

Café Bon Appetit (Exec. Chef Christian Pieper) & KC's Best Wild Rice Yield: 12-14 croquettes

Top walleye cakes with aioli, or serve on the side as a dip (*See page 11*). Serve cakes with a main entrée dish or make smaller to serve as hors-d'oeuvres.

Photo Credit: Katie Cannon Photography