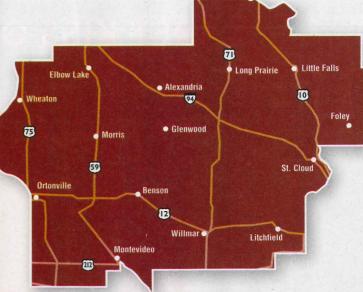

## search by AREA

The directory is separated into six Minnesota Regions (see map below). Within each region, listings are sorted alphabetically by city, and then by farm or market name.