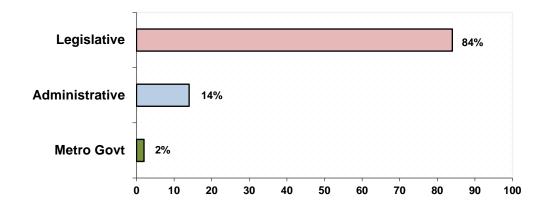

Lobbyists reported that 991 (71%) of the 1,395 associations represented made disbursements for lobbying purposes during 2018. The reports disclosed that 84% of lobbying disbursements were made for the purpose of influencing legislative action, 14% of disbursements were made to influence administrative action, and 2% were made to influence the official actions of metropolitan governmental units. See page 5 for a comparison of total lobbying disbursements by type of lobbying reported and total lobbying expenditures reported by principals in 2017 and 2018.

### COMPARISONS OF TOTAL LOBBYING DISBURSEMENTS BY TYPE OF LOBBYING

| Type of Lobbying        | 2017               | 2018              |
|-------------------------|--------------------|-------------------|
| Legislative             | \$10,014,513 (80%) | \$8,019,458 (84%) |
| Administrative          | \$2,066,336 (16%)  | \$1,320,734 (14%) |
| Metro Governmental Unit | \$508,882 (4%)     | \$229,966 (2%)    |