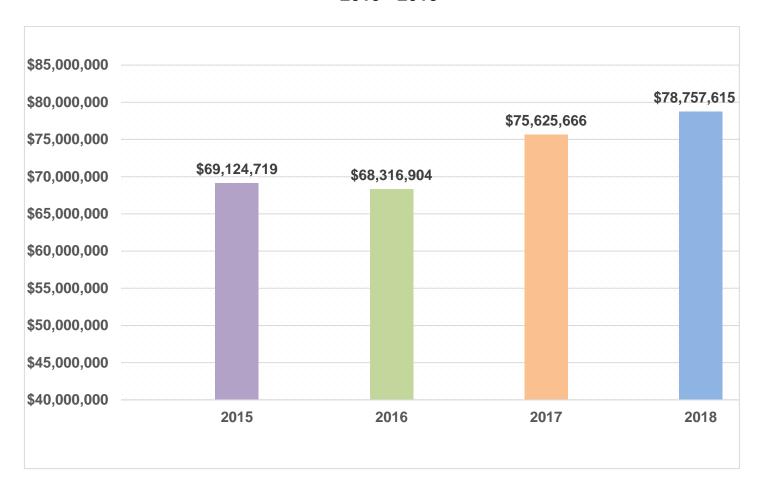

### **STATISTICS**

|                                                        | Calendar Year 2017 | Calendar Year 2018 |
|--------------------------------------------------------|--------------------|--------------------|
| Entities Represented                                   | 1,427              | 1,394              |
| Total Lobbyists<br>Disbursements                       | \$12,589,731       | \$9,570,158        |
| Entities whose lobbyists reported making disbursements | 1,005 (70%)        | 991 (71%)          |
| MN Public Utilities Commission Total Disbursements     | \$9,641,044        | \$15,029,661       |
| All Other Lobbying<br>Disbursements Total              | \$65,984,622       | \$63,727,954       |
| Total Principal Disbursements                          | \$75,625,666       | \$78,757,615       |

# Lobbyist Principal Disbursements 2015 - 2018