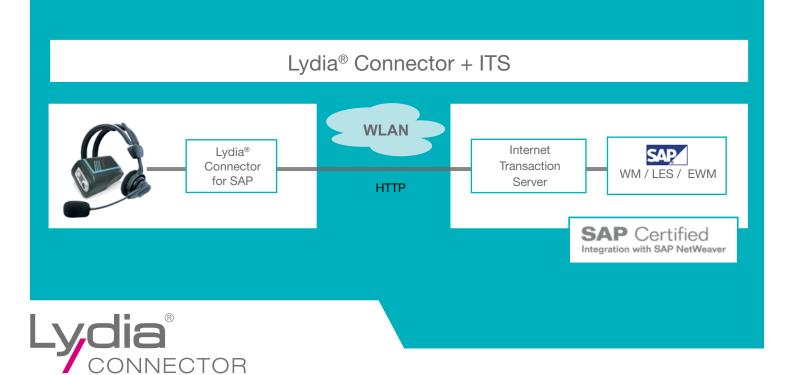

# Lydia<sup>®</sup> Connector for SAP

Lydia<sup>®</sup> Connector for SAP allows direct integration of Lydia<sup>®</sup> voice solutions into SAP without the use of expensive, unnecessary middleware.

Globally unique, the 100 % on-line integration creates even higher efficiency in managing and performing logistics tasks – maximizing overall warehouse performance.

The complete application logic is within SAP. All standard processes, such as receiving, picking, replenishing, printing labels, controlling inventory etc. are handled normally. In addition, SAP users have the possibility to adapt or extend existing voice dialogs directly in SAP.

#### / Application logic in SAP

Complete application logic is implemented in the SAP system. This results in maximum control and flexibility for the customer.

#### / 100 % on-line

Real-time inventory, optimized replenishment orders and efficient handling of picking orders.

#### / Direct data exchange

Assignment and optimization of all processes by SAP-WM / LES / EWM.