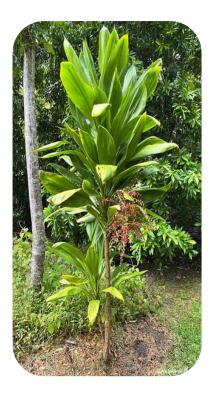

## **Giant Palm Lily**

Cordyline manners-suttoniae kor-dih-LY-nee MAN-ers-sut-OH-nee-ay

Category: Shrub (under

5m)

Height: 5 metres

Spread: 2 metres

Part to full shade

Can tolerate poor drainage

Tolerates a range of soils

Insect attracting

Bird attracting

A fast-growing understory plant with sprays of small white flowers followed by hanging clusters of bright-red berries that attract birds. A good indoor pot plant or tropical courtyard plant.

Plants often grow with a single stem, but eventually produce numerous stems from the base of the plant. Can be pruned to encourage multi-stemmed growth.

Suitable for indoors