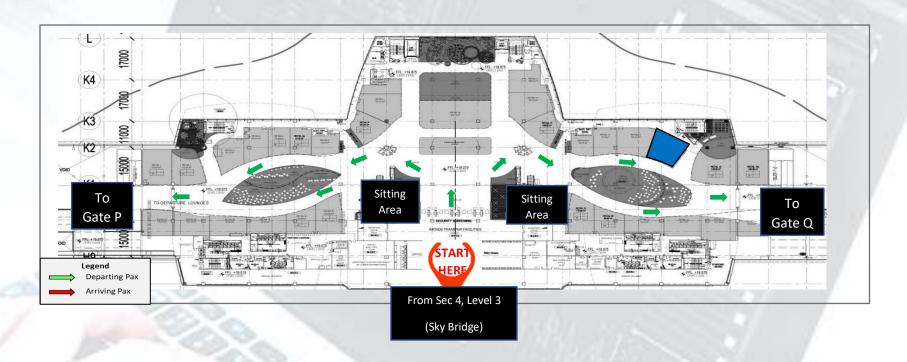

experience.

Location : S6-2-A28, International Departure Level (Airside), klia2

Size (sqm) : Approximately 124.93 sqm

Tenancy Term : Three (3) plus two (2) years optional extension

**Tender Schedule** 

Opening Date : 1st September 2022

Note: Please bring along original New Malaysian IC or Passport in exchange for the Visitor Pass for the site visit.

Location : \$6-2-A28, International Departure Level (Airside), klia2