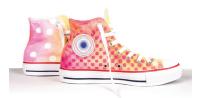

#### MAKE IT YOUR OWN STYLE!

Turn your silk, denim and cotton textiles into works of art. It's easy with Marabu Fashion & Textile products!

# **FASHION SPRAY**

A high quality water-based fabric spray paint that is odorless and lightfast. Brilliant colors that are soft to the touch. For light-colored fabric with up to 20% man-made fibers. After fixing, washable up to 104°F (40°C.) Ideal for freehand spraying, stenciling and many other techniques. 100 ml spray bottle.

#### **FASHION SHIMMER**

Water-based fabric spray paint for creating effects. Odorless, non-fading, soft to the touch. Sparkling shimmer colors. A particularly beautiful shimmer effect on dark fabrics with up to 20% man-made fibers. After fixing, washable up to 104° F (40° C.) Ideal for freehand spraying, stenciling and many other techniques. 100 ml spray bottle.