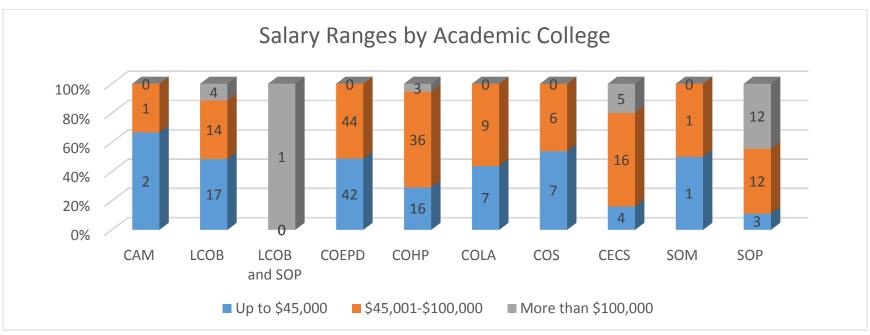

|       |
| SOP          |                                         |                       | 3                     | 4                     |                       |                       | 1                     |                       | 7                      | 12                     | 27    |
| Total        | 9                                       | 17                    | 73                    | 46                    | 33                    | 21                    | 18                    | 9                     | 12                     | 25                     | 263   |

Of the 263 graduates for whom we have data, 9% reported earning more than \$100,000 annually, with 53% earning salaries that ranged from \$45,001 to \$100,000 annually, and 38% earning up to \$45,000 annually.





#### 5. First Year Bonus

Twenty-five (one from CAM, six from LCOB, six from COHP, six from CECS, two from COS, one from the SOM, and three from the SOP) Graduate Alumni Survey respondents indicated they received a first-year bonus. Bonus amounts ranged from \$800 to \$40,000, with three respondents indicating they would receive a percentage of their salary, and two indicating that their bonuses depended on productivity.

## Responses to Items Regarding Post-Graduation Volunteer (Service) Employment

One graduate of the College of Education and Professional development reported being the founder of Brigada de Amor, a non-profit servicing the elderly in Puerto Rico, as well as the founder of Corporacion Para El Desarrollo Integral Del Este, a non-profit for art & culture events in Puerto