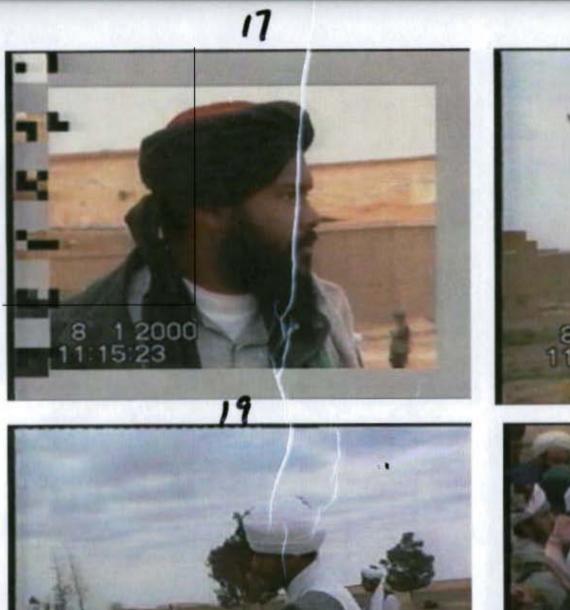

While in Yemen, ABU KHALUD AL-YEMENI sent to him a videotape of BIN LADIN's 'Id sermon (BIN LADIN's speech during the 'Id Al-Fitr celebration at the end of Ramadan). AL-BAHLUL advised that BIN LADIN's 'Id speech was the "blueprint" outline for the making of the Cole recruitment videotape. AL-BAHLUL added that portions of the speech were placed in the Cole tape. AL-BAHLUL identified a still photograph taken from the tape as the 'Id sermon (Exhibit B #17 photographic still of BIN LADIN taken from Harmony Document AFGP-2002-905880 The Destruction of the American Destroyer USS Cole; also from Harmony Document AFGP-2002-903269-1 al3d1.mpg Id Al Fitr speech). AL-BAHLUL advised that ABU KHALUD was in Ta'iz, Yemen, at that time, and he sent with a taxi driver the tape to AL-BAHLUL who was in Al-Hudaydah, Yemen. AL-BAHLUL advised it is normal in Yemen to send with a taxi driver items from one city to another. Usually the driver is provided either an address or a telephone number and then uses the information to deliver the items.

Exhibit B, photograph number 17: AL-BAHLUL identified the photograph as a still from the tape of the 'Id sermon by BIN LADIN. AL-BAHLUL advised he used this speech as a "blueprint" for the outline of the tape. AL-BAHLUL said he did not videotape the 'Id speech nor is he aware of who did. (Exhibit B #17 photographic still of BIN LADIN taken from Harmony Document AFGP-2002-905880 The Destruction of the American Destroyer USS Cole; also from Harmony Document AFGP-2002-903269-1 al3d1.mpg Id Al Fitr speech).