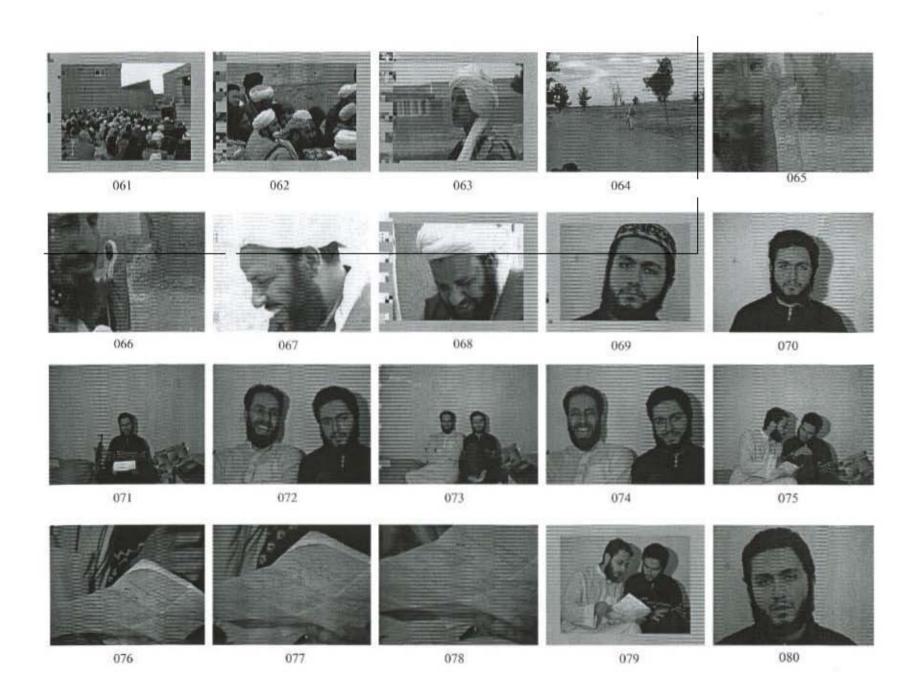

AL-BAHLUL reviewed an array of photographs marked as Exhibit C, a copy of which is enclosed in the attached 1A envelope. The photographs are marked 061-085. After reviewing the photographs, AL-BAHLUL identified the following (Photographic Stills taken from Harmony Document AFGP-2003-001205 UBL Id al-Fitr Speech and MUHAMMAD ATTA/ZIAD JARAH Video Wills):

Exhibit C, photograph number 066: USAMA BIN LADIN.

Exhibit C, photograph number 069: MUHAMMAD ATTA, aka ABU 'ABD AL-RAHMAN. AL-BAHLUL advised ATTA appeared as in the photograph when AL-BAHLUL met him, although ATTA was not wearing a hat.

Exhibit C, photograph number 070: AL-BAHLUL stated the photograph depicts ATTA as "exactly how he looked" when AL-BAHLUL met him.

Exhibit C, photograph number 071: MUHAMMAD ATTA.

Exhibit C, photograph number 072: 'ABD AL-RAHMAN (ATTA) and AL-QA'QA' AL-LUBNANI (JARAH).

Exhibit C, photograph number 073: 'ABD AL-RAHMAN (ATTA) and AL-QA'QA' AL-LUBNANI (JARAH).

Exhibit C, photograph number 079: 'ABD AL-RAHMAN (ATTA) and AL-QA'QA' AL-LUBNANI (JARAH).

Exhibit C, photograph number 080: 'ABD AL-RAHMAN (ATTA).

Exhibit C, photograph numbers 081-082: AL-QA'QA' AL-LUBNANI (JARAH). AL-BAHLUL advised he did not take the photographs, although he had met both ATTA and JARAH and stayed with them prior to his return to Yemen.