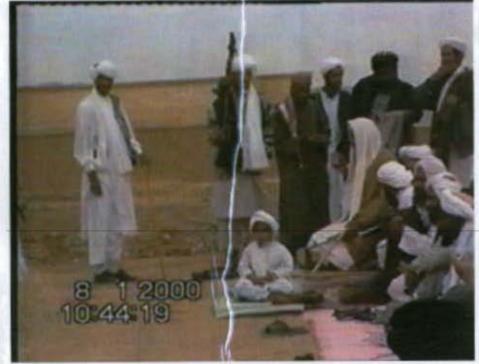

PAGE 5 OF 7 PAGES

Solidarity with 'UMAR 'ABD AL-RAHMAN. AL-BAHLUL stated that in addition to BIN LADIN, ABU HAFS AL-MASRI, 'AYMAN ZAWAHIRI and RIFA' TAHA were present; however, they are not visible in the photograph. AL-BAHLUL advised that after he completed the tape he gave it to BIN LADIN who "disseminated" it. (Photographic still taken from Harmony Database AFGP-2002-903268 Saliba2.mpg)