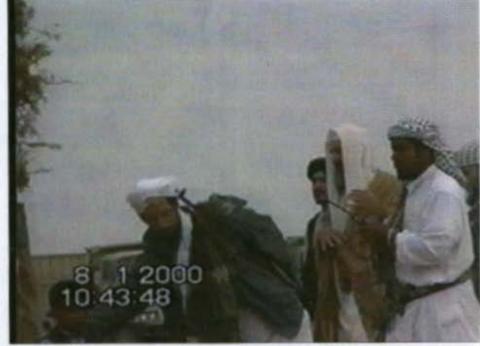

While in Yemen, ABU KHALUD AL-YEMENI sent to him a videotape of BIN LADIN's 'Id sermon (BIN LADIN's speech during the 'Id Al-Fitr celebration at the end of Ramadan). AL-BAHLUL advised that BIN LADIN's 'Id speech was the "blueprint" outline for the making of the Cole recruitment videotape. AL-BAHLUL added that portions of the speech were placed in the Cole tape. AL-BAHLUL identified a still photograph taken from the tape as the 'Id sermon (Exhibit B #17 photographic still of BIN LADIN taken from Harmony Document AFGP-2002-905880 The Destruction of the American Destroyer USS Cole; also from Harmony Document AFGP-2002-903269-1 al3d1.mpg Id Al Fitr speech). AL-BAHLUL advised that ABU KHALUD was in Ta'iz, Yemen, at that time, and he sent with a taxi driver the tape to AL-BAHLUL who was in Al-Hudaydah, Yemen. AL-BAHLUL advised it is normal in Yemen to send with a taxi driver items from one city to another. Usually the driver is provided either an address or a telephone number and then uses the information to deliver the items.

Exhibit B, photograph number 17: AL-BAHLUL identified the photograph as a still from the tape of the 'Id sermon by BIN LADIN. AL-BAHLUL advised he used this speech as a "blueprint" for the outline of the tape. AL-BAHLUL said he did not videotape the 'Id speech nor is he aware of who did. (Exhibit B #17 photographic still of BIN LADIN taken from Harmony Document AFGP-2002-905880 The Destruction of the American Destroyer USS Cole; also from Harmony Document AFGP-2002-903269-1 al3d1.mpg Id Al Fitr speech).