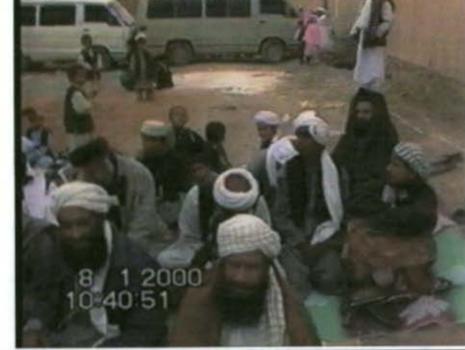

During the interview, AL-BAHLUL reviewed the USS Cole tape . AL-BAHLUL acknowledged it was the tape he produced. AL-BAHLUL advised he was unaware of the English subtitles as seen on the tape viewed, and he believed it was added after he was in custody. AL-BAHLUL reviewed scenes from the tape and explained from where they originated, such as BIN LADIN's speeches, the 'UMAR 'ABD AL-RAHMAN solidarity conference, scenes of Western/American installations in Al-Khubar, Saudi Arabia, the uprising of Al-Zuba'di' when Shaykh SALMAN AL-Q'DA was arrested by the Saudi government, scenes of military training at Al-Faruq camp as taped by the military media. Regarding the videotaping of camp activity, AL-BAHLUL explained that any such filming must be approved by the Al-Qa'ida military committee prior to dissemination or distribution.

Exhibit B, photograph number 4: AL-BAHLUL advised he videotaped the USAMA BIN LADIN lecture depicted. AL-BAHLUL recalled it was a lecture titled K'ab Bin Malik given by BIN LADIN at Al-Faruq camp. The lecture was disseminated by BIN LADIN (Photographic Still from Harmony Document AFGP-2002-903290-1 k3b2.mpg).