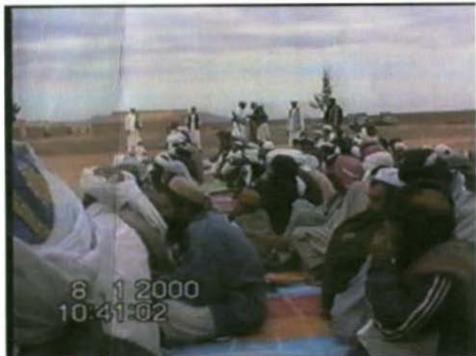

During the interview, AL-BAHLUL reviewed the USS Cole tape . AL-BAHLUL acknowledged it was the tape he produced. AL-BAHLUL advised he was unaware of the English subtitles as seen on the tape viewed, and he believed it was added after he was in custody. AL-BAHLUL reviewed scenes from the tape and explained from where they originated, such as BIN LADIN's speeches, the 'UMAR 'ABD AL-RAHMAN solidarity conference, scenes of Western/American installations in Al-Khubar, Saudi Arabia, the uprising of Al-Zuba'di' when Shaykh SALMAN AL-Q'DA was arrested by the Saudi government, scenes of military training at Al-Faruq camp as taped by the military media. Regarding the videotaping of camp activity, AL-BAHLUL explained that any such filming must be approved by the Al-Qa'ida military committee prior to dissemination or distribution.

Exhibit B, photograph number 17: AL-BAHLUL identified the photograph as a still from the tape of the 'Id sermon by BIN LADIN. AL-BAHLUL advised he used this speech as a "blueprint" for the outline of the tape. AL-BAHLUL said he did not videotape the 'Id speech nor is he aware of who did. (Exhibit B #17 photographic still of BIN LADIN taken from Harmony Document AFGP-2002-905880 The Destruction of the American Destroyer USS Cole; also from Harmony Document AFGP-2002-903269-1 al3d1.mpg Id Al Fitr speech).