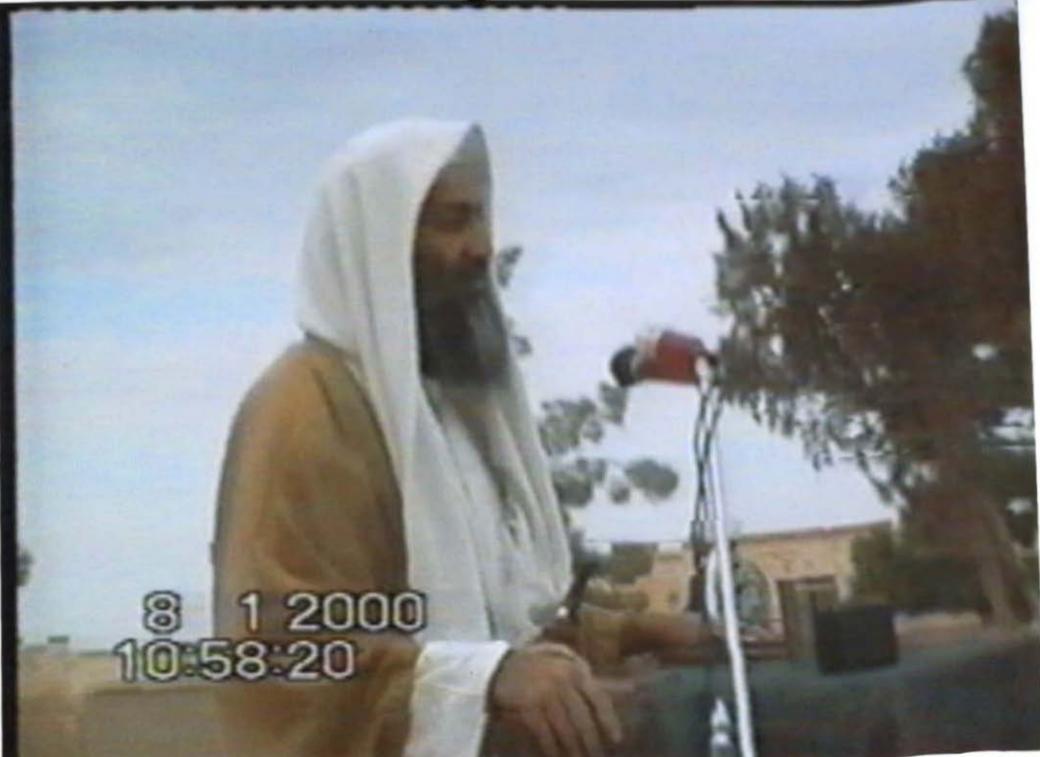

While in Yemen, ABU KHALUD AL-YEMENI sent to him a videotape of BIN LADIN's 'Id sermon (BIN LADIN's speech during the 'Id Al-Fitr celebration at the end of Ramadan). AL-BAHLUL advised that BIN LADIN's 'Id speech was the "blueprint" outline for the making of the Cole recruitment videotape. AL-BAHLUL added that portions of the speech were placed in the Cole tape. AL-BAHLUL identified a still photograph taken from the tape as the 'Id sermon (Exhibit B #17 photographic still of BIN LADIN taken from Harmony Document AFGP-2002-905880 The Destruction of the American Destroyer USS Cole; also from Harmony Document AFGP-2002-903269-1 al3d1.mpg Id Al Fitr speech). AL-BAHLUL advised that ABU KHALUD was in Ta'iz, Yemen, at that time, and he sent with a taxi driver the tape to AL-BAHLUL who was in Al-Hudaydah, Yemen. AL-BAHLUL advised it is normal in Yemen to send with a taxi driver items from one city to another. Usually the driver is provided either an address or a telephone number and then uses the information to deliver the items.

Exhibit B, photograph number 17: AL-BAHLUL identified the photograph as a still from the tape of the 'Id sermon by BIN LADIN. AL-BAHLUL advised he used this speech as a "blueprint" for the outline of the tape. AL-BAHLUL said he did not videotape the 'Id speech nor is he aware of who did. (Exhibit B #17 photographic still of BIN LADIN taken from Harmony Document AFGP-2002-905880 The Destruction of the American Destroyer USS Cole; also from Harmony Document AFGP-2002-903269-1 al3d1.mpg Id Al Fitr speech).