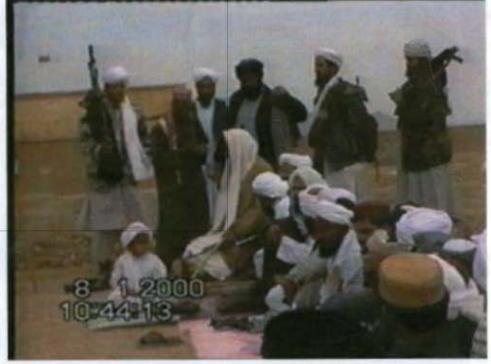

PAGE 5 OF 7 PAGES

Solidarity with 'UMAR 'ABD AL-RAHMAN. AL-BAHLUL stated that in addition to BIN LADIN, ABU HAFS AL-MASRI, 'AYMAN ZAWAHIRI and RIFA' TAHA were present; however, they are not visible in the photograph. AL-BAHLUL advised that after he completed the tape he gave it to BIN LADIN who "disseminated" it. (Photographic still taken from Harmony Database AFGP-2002-903268 Saliba2.mpg)