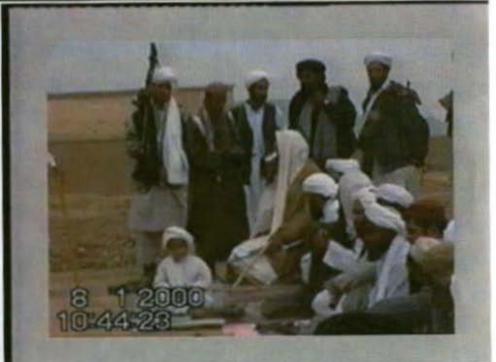

PAGE 5 OF 7 PAGES

Solidarity with 'UMAR 'ABD AL-RAHMAN. AL-BAHLUL stated that in addition to BIN LADIN, ABU HAFS AL-MASRI, 'AYMAN ZAWAHIRI and RIFA' TAHA were present; however, they are not visible in the photograph. AL-BAHLUL advised that after he completed the tape he gave it to BIN LADIN who "disseminated" it. (Photographic still taken from Harmony Database AFGP-2002-903268 Saliba2.mpg)