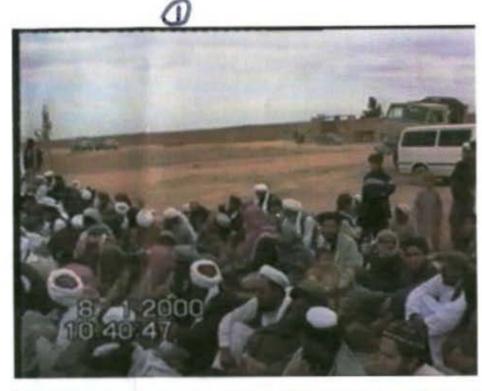

During the interview, AL-BAHLUL reviewed the USS Cole tape . AL-BAHLUL acknowledged it was the tape he produced. AL-BAHLUL advised he was unaware of the English subtitles as seen on the tape viewed, and he believed it was added after he was in custody. AL-BAHLUL reviewed scenes from the tape and explained from where they originated, such as BIN LADIN's speeches, the 'UMAR 'ABD AL-RAHMAN solidarity conference, scenes of Western/American installations in Al-Khubar, Saudi Arabia, the uprising of Al-Zuba'di' when Shaykh SALMAN AL-Q'DA was arrested by the Saudi government, scenes of military training at Al-Faruq camp as taped by the military media. Regarding the videotaping of camp activity, AL-BAHLUL explained that any such filming must be approved by the Al-Qa'ida military committee prior to dissemination or distribution.

Exhibit B, photograph number 4: AL-BAHLUL advised he videotaped the USAMA BIN LADIN lecture depicted. AL-BAHLUL recalled it was a lecture titled K'ab Bin Malik given by BIN LADIN at Al-Faruq camp. The lecture was disseminated by BIN LADIN (Photographic Still from Harmony Document AFGP-2002-903290-1 k3b2.mpg).

Exhibit B, photograph number 17: AL-BAHLUL identified the photograph as a still from the tape of the 'Id sermon by BIN LADIN. AL-BAHLUL advised he used this speech as a "blueprint" for the outline of the tape. AL-BAHLUL said he did not videotape the 'Id speech nor is he aware of who did. (Exhibit B #17 photographic still of BIN LADIN taken from Harmony Document AFGP-2002-905880 The Destruction of the American Destroyer USS Cole; also from Harmony Document AFGP-2002-903269-1 al3d1.mpg Id Al Fitr speech).