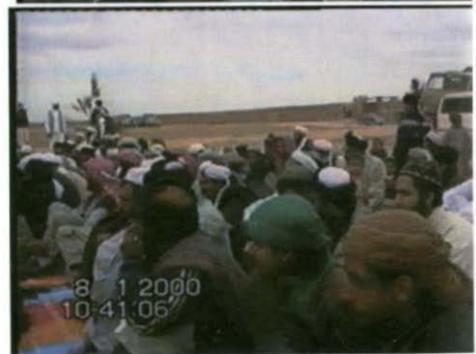

During the interview, AL-BAHLUL reviewed the USS Cole tape . AL-BAHLUL acknowledged it was the tape he produced. AL-BAHLUL advised he was unaware of the English subtitles as seen on the tape viewed, and he believed it was added after he was in custody. AL-BAHLUL reviewed scenes from the tape and explained from where they originated, such as BIN LADIN's speeches, the 'UMAR 'ABD AL-RAHMAN solidarity conference, scenes of Western/American installations in Al-Khubar, Saudi Arabia, the uprising of Al-Zuba'di' when Shaykh SALMAN AL-Q'DA was arrested by the Saudi government, scenes of military training at Al-Faruq camp as taped by the military media. Regarding the videotaping of camp activity, AL-BAHLUL explained that any such filming must be approved by the Al-Qa'ida military committee prior to dissemination or distribution.

Exhibit B, photograph number 17: AL-BAHLUL identified the photograph as a still from the tape of the 'Id sermon by BIN LADIN. AL-BAHLUL advised he used this speech as a "blueprint" for the outline of the tape. AL-BAHLUL said he did not videotape the 'Id speech nor is he aware of who did. (Exhibit B #17 photographic still of BIN LADIN taken from Harmony Document AFGP-2002-905880 The Destruction of the American Destroyer USS Cole; also from Harmony Document AFGP-2002-903269-1 al3d1.mpg Id Al Fitr speech).