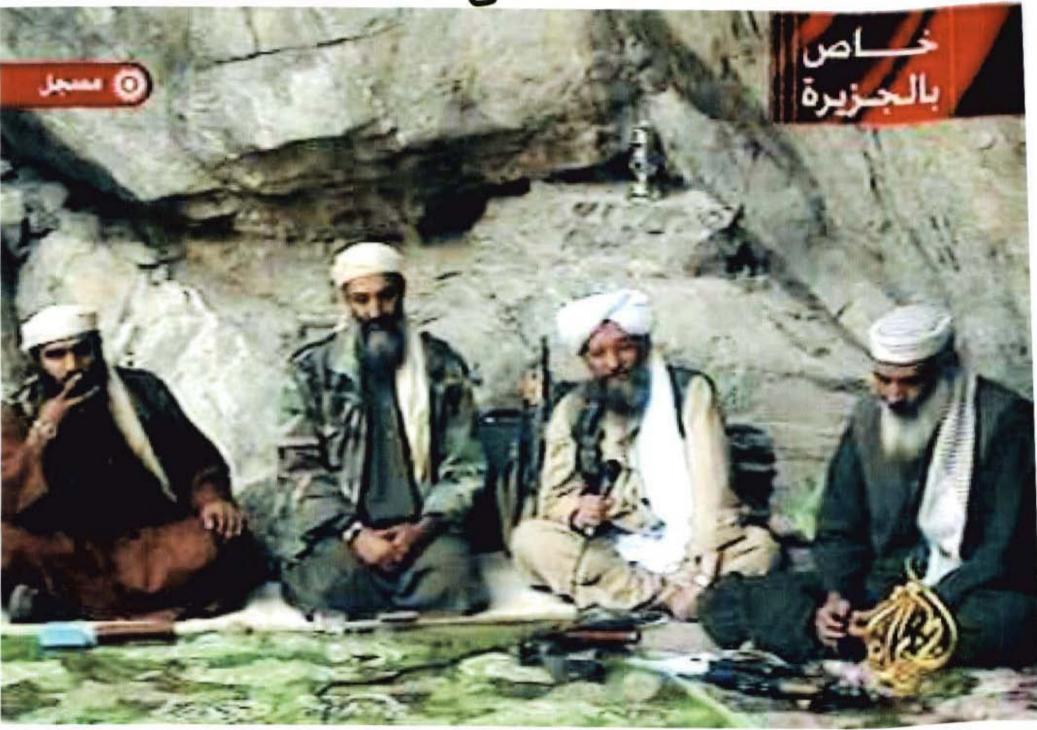

Exhibit B, photograph number 9: AL-BAHLUL advised he saw this video broadcast on the Al-Jazira channel prior to his detention. AL-BAHLUL stated he believes BIN LADIN's son, MUHAMMAD, made the videotape. AL-BAHLUL related that BIN LADIN tasked his son MUHAMMAD with "special videos and statements," but no one knows which events are so designated except for BIN LADIN himself. AL-BAHLUL does not recall how he became aware BIN LADIN's son made the videotapes nor where or when he made them. AL-BAHLUL said he does not know how the videotapes were distributed to Al-Jazira channel. (photographic still of 07Oct01 Al Jazira broadcast UBL statement depicting USAMA BIN LADIN, Dr. AYMAN AL-ZAWAHIRI, SULAYMAN ABU GHAYTH and MUHAMMAD ATAF aka ABU HAFS AL-MASRI).

Exhibit B, photograph number 10 (same as number 9).

Exhibit B, photograph number 11 (same as number 9): AL-BAHLUL added that the location depicted was BIN LADIN made the oath against America. AL-BAHLUL advised this tape is titled "The Oath."