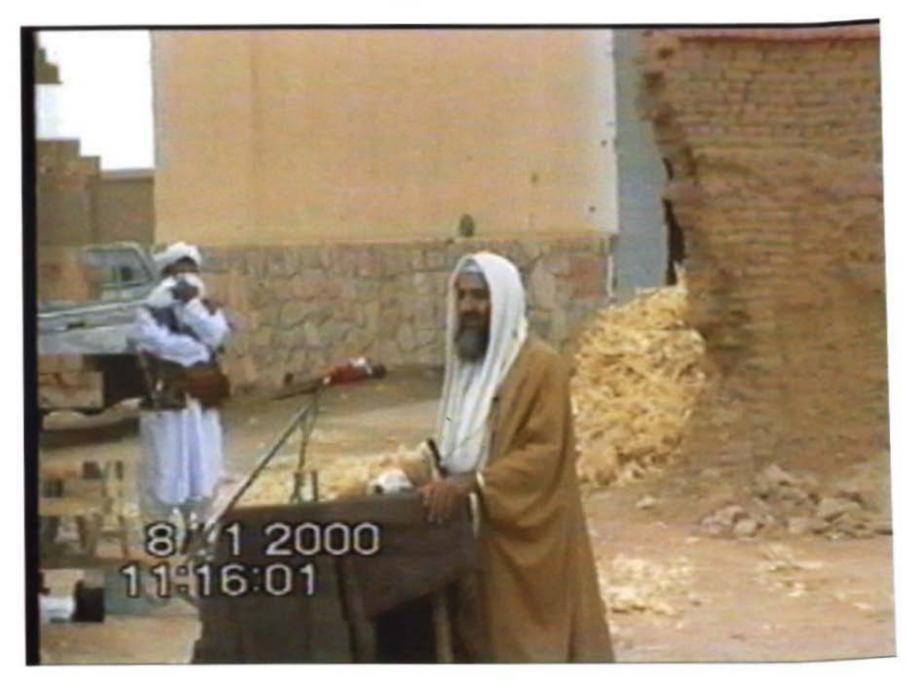

While in Yemen, ABU KHALUD AL-YEMENI sent to him a videotape of BIN LADIN's 'Id sermon (BIN LADIN's speech during the 'Id Al-Fitr celebration at the end of Ramadan). AL-BAHLUL advised that BIN LADIN's 'Id speech was the "blueprint" outline for the making of the Cole recruitment videotape. AL-BAHLUL added that portions of the speech were placed in the Cole tape. AL-BAHLUL identified a still photograph taken from the tape as the 'Id sermon (Exhibit B #17 photographic still of BIN LADIN taken from Harmony Document AFGP-2002-905880 The Destruction of the American Destroyer USS Cole; also from Harmony Document AFGP-2002-903269-1 al3d1.mpg Id Al Fitr speech). AL-BAHLUL advised that ABU KHALUD was in Ta'iz, Yemen, at that time, and he sent with a taxi driver the tape to AL-BAHLUL who was in Al-Hudaydah, Yemen. AL-BAHLUL advised it is normal in Yemen to send with a taxi driver items from one city to another. Usually the driver is provided either an address or a telephone number and then uses the information to deliver the items.

Exhibit B, photograph number 17: AL-BAHLUL identified the photograph as a still from the tape of the 'Id sermon by BIN LADIN. AL-BAHLUL advised he used this speech as a "blueprint" for the outline of the tape. AL-BAHLUL said he did not videotape the 'Id speech nor is he aware of who did. (Exhibit B #17 photographic still of BIN LADIN taken from Harmony Document AFGP-2002-905880 The Destruction of the American Destroyer USS Cole; also from Harmony Document AFGP-2002-903269-1 al3d1.mpg Id Al Fitr speech).